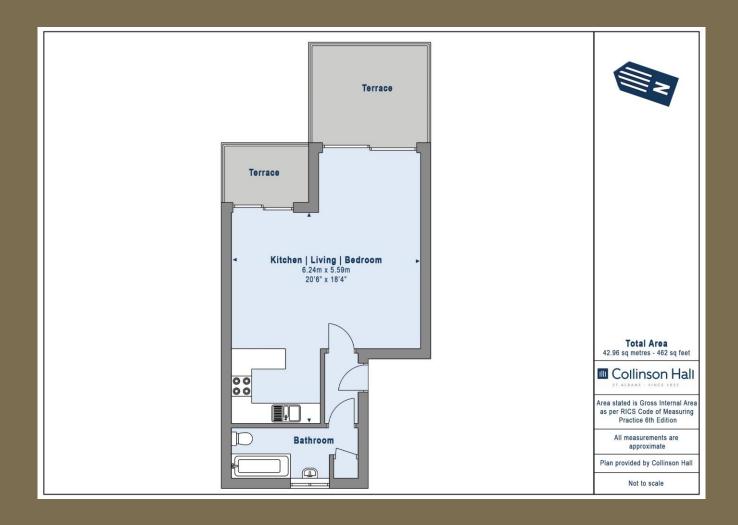

This amazingly SPACIOUS studio is offered for let PART FURNISHED and BEAUTIFULLY PRESENTED with genuine WOW FACTOR and situated at the top of this EXCLUSIVE DEVELOPMENT comprising of just six LUXURY APARTMENTS. It is in a popular location, close to EXCELLENT AMENITIES, and within walking distance of the MAINLINE RAILWAY STATION.

£1,400 per month

To Let Part Furnished

12 Month Tenancy

White goods: Oven/Hob, Fridge, Freezer,

Washing Machine

Council Tax: Band C

EPC Rating: B 81

Available from: 20th of May 2024