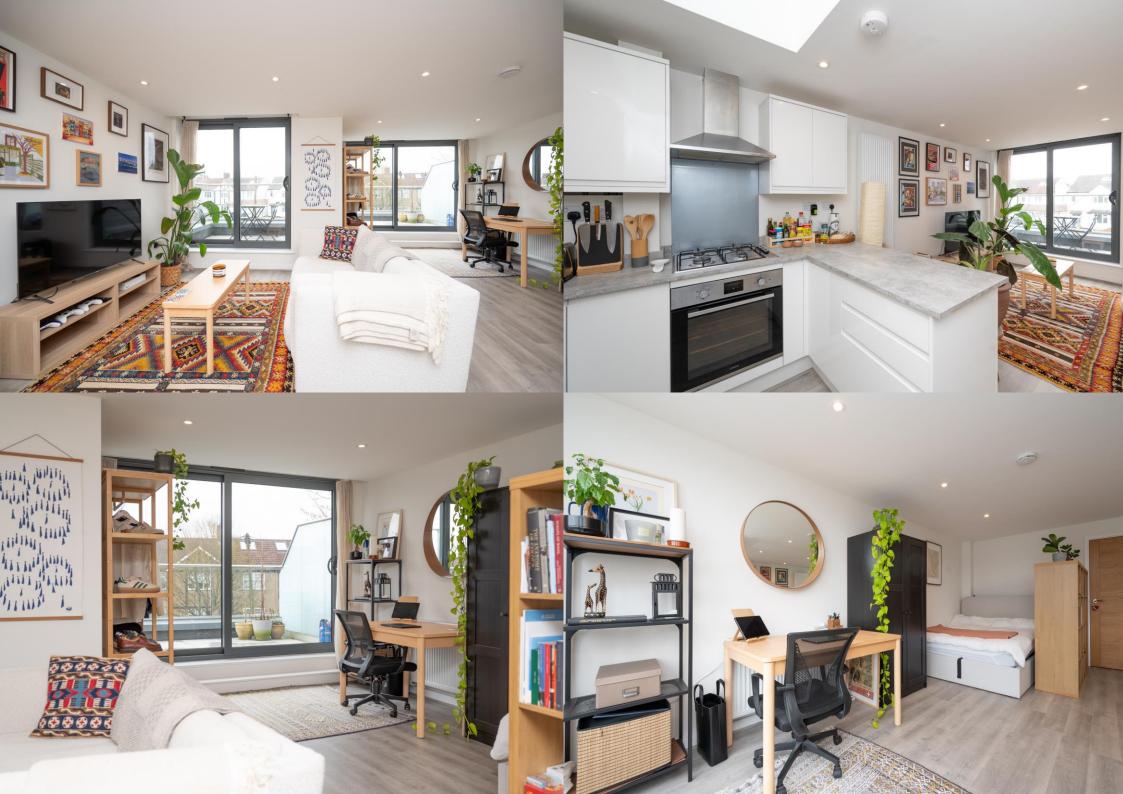

This amazingly SPACIOUS studio is offered for let PART FURNISHED and BEAUTIFULLY PRESENTED with genuine WOW FACTOR and situated at the top of this EXCLUSIVE DEVELOPMENT comprising of just six LUXURY APARTMENTS. It is in a popular location, close to EXCELLENT AMENITIES, and within walking distance of the MAINLINE RAILWAY STATION.

£1,400 per month

To Let Part Furnished

12 Month Tenancy

White goods: Oven/Hob, Fridge, Freezer,

Washing Machine

Council Tax: Band C

EPC Rating: B 81

Available from: 20th of May 2024