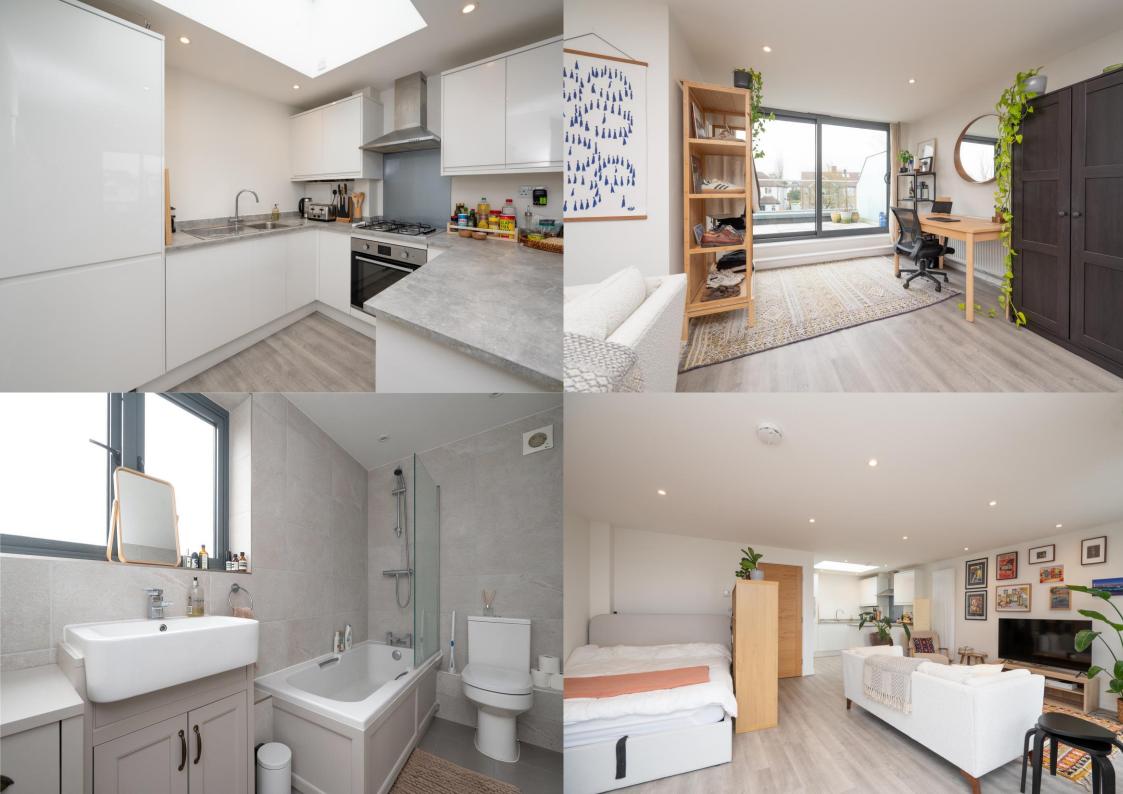

This amazingly SPACIOUS studio is offered for let PART FURNISHED and BEAUTIFULLY PRESENTED with genuine WOW FACTOR and situated at the top of this EXCLUSIVE DEVELOPMENT comprising of just six LUXURY APARTMENTS. It is in a popular location, close to EXCELLENT AMENITIES, and within walking distance of the MAINLINE RAILWAY STATION.

£1,400 per month

To Let Part Furnished

12 Month Tenancy

White goods: Oven/Hob, Fridge, Freezer,

Washing Machine

Council Tax: Band C

EPC Rating: B 81

Available from: 20th of May 2024