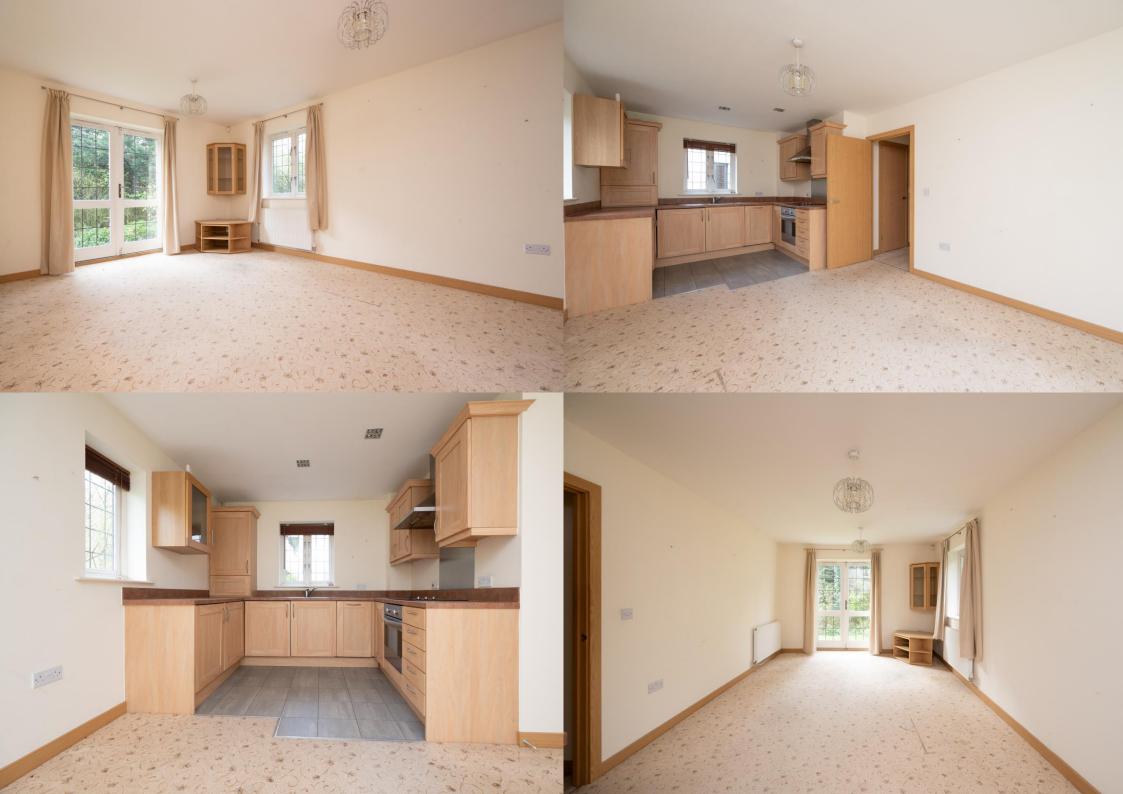

**Guide Price: £350,000** 

The accommodation comprises an entrance hall with storage cupboard, spacious open plan kitchen/sitting room with French doors opening to communal grounds, principle bedroom served by an ensuite shower room, good sized second bedroom and main bathroom.

Entrance

Kitchen/Living/Dining 6.72m x 3.38m (22'1" x 11'1").

Bedroom 1 3.99m x 2.75m (13'1" x 9').

**Ensuite Shower Room** 

Bedroom 2 3.42m x 2.80m (11'3" x 9'2").

Bathroom

**Communal Grounds** 

Residents Parking