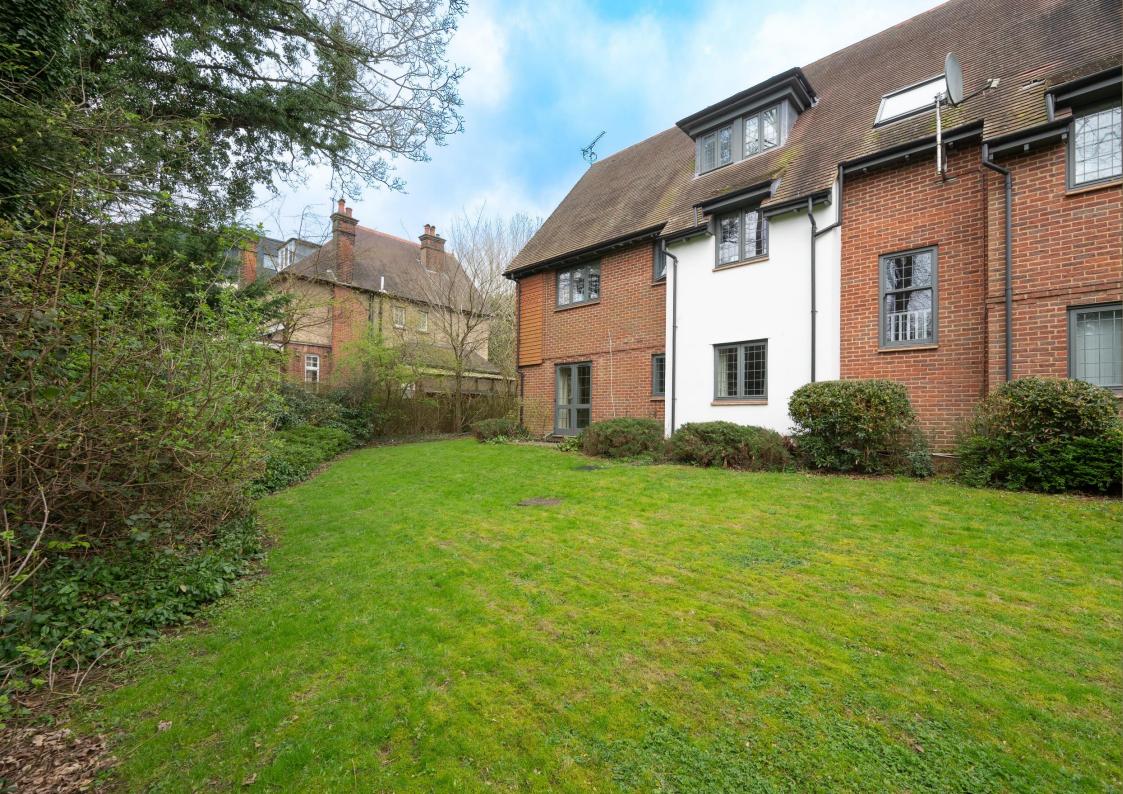

Externally the property benefits from well-maintained communal grounds and an allocated parking space.

EPC Rating: TBC Council Tax Band: D

Lease Information: Lease expiry date 1/1/2133,

108 years remaining

Entrance

Kitchen/Living/Dining 6.72m x 3.38m (22'1" x 11'1").

Bedroom 1 3.99m x 2.75m (13'1" x 9').

**Ensuite Shower Room** 

Bedroom 2 3.42m x 2.80m (11'3" x 9'2").

Bathroom

**Communal Grounds** 

Residents Parking