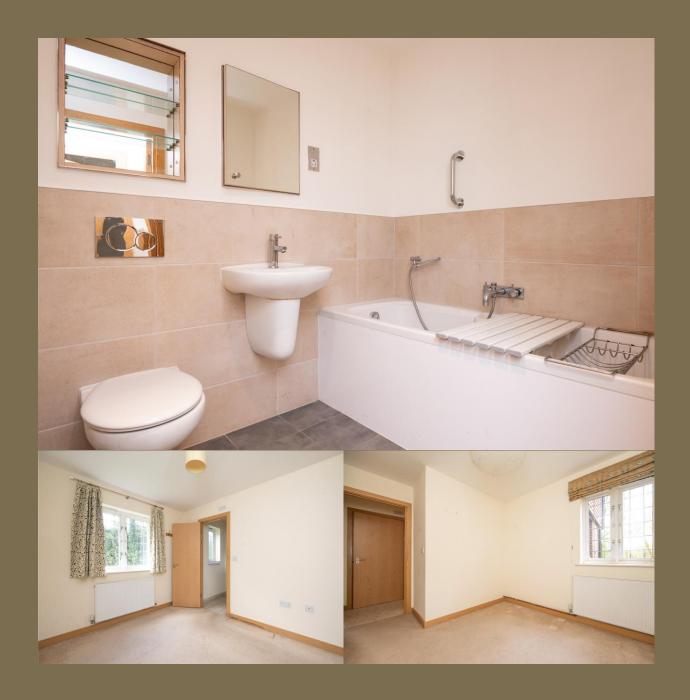

**Guide Price: £350,000** 

The accommodation comprises an entrance hall with storage cupboard, spacious open plan kitchen/sitting room with French doors opening to communal grounds, principle bedroom served by an ensuite shower room, good sized second bedroom and main bathroom.

Entrance

Kitchen/Living/Dining 6.72m x 3.38m (22'1" x 11'1").

Bedroom 1 3.99m x 2.75m (13'1" x 9').

**Ensuite Shower Room** 

Bedroom 2 3.42m x 2.80m (11'3" x 9'2").

Bathroom

**Communal Grounds** 

Residents Parking