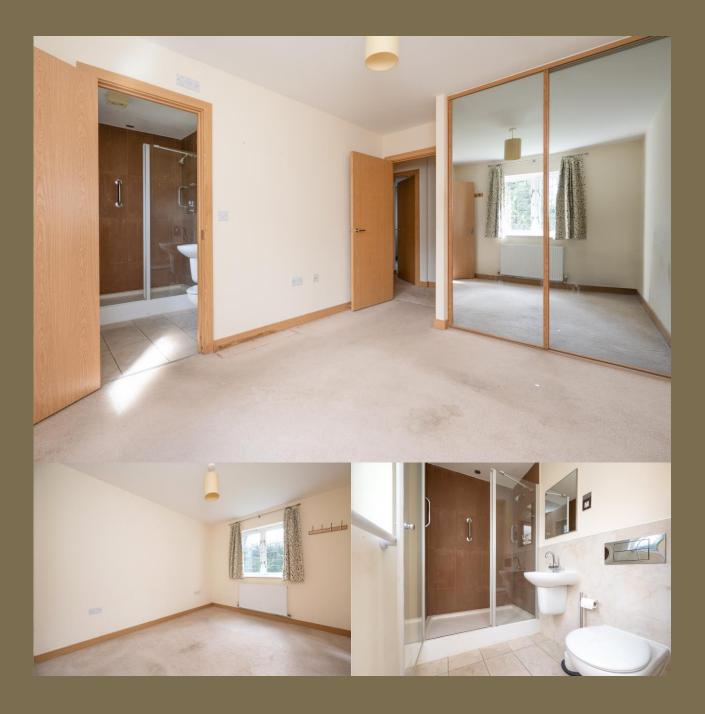

**Guide Price: £350,000** 

The accommodation comprises an entrance hall with storage cupboard, spacious open plan kitchen/sitting room with French doors opening to communal grounds, principle bedroom served by an ensuite shower room, good sized second bedroom and main bathroom.

Entrance

Kitchen/Living/Dining 6.72m x 3.38m (22'1" x 11'1").

Bedroom 1 3.99m x 2.75m (13'1" x 9').

**Ensuite Shower Room** 

Bedroom 2 3.42m x 2.80m (11'3" x 9'2").

Bathroom

**Communal Grounds** 

Residents Parking