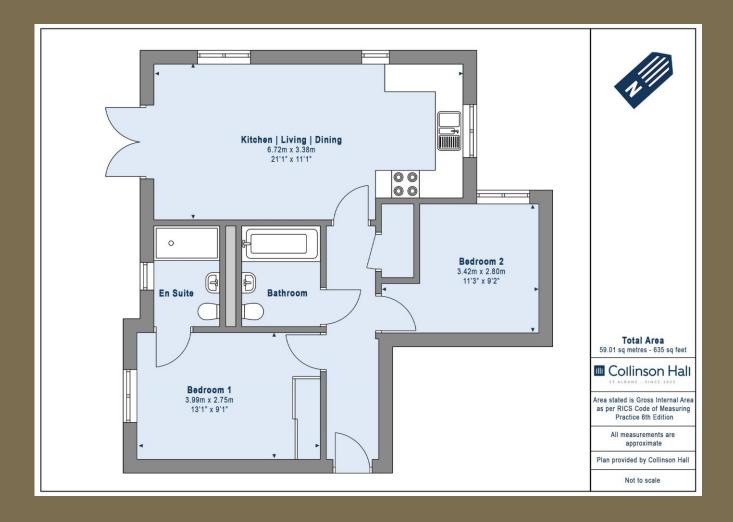

Entrance

Kitchen/Living/Dining 6.72m x 3.38m (22'1" x 11'1").

Bedroom 1 3.99m x 2.75m (13'1" x 9').

**Ensuite Shower Room** 

Bedroom 2 3.42m x 2.80m (11'3" x 9'2").

Bathroom

**Communal Grounds** 

Residents Parking