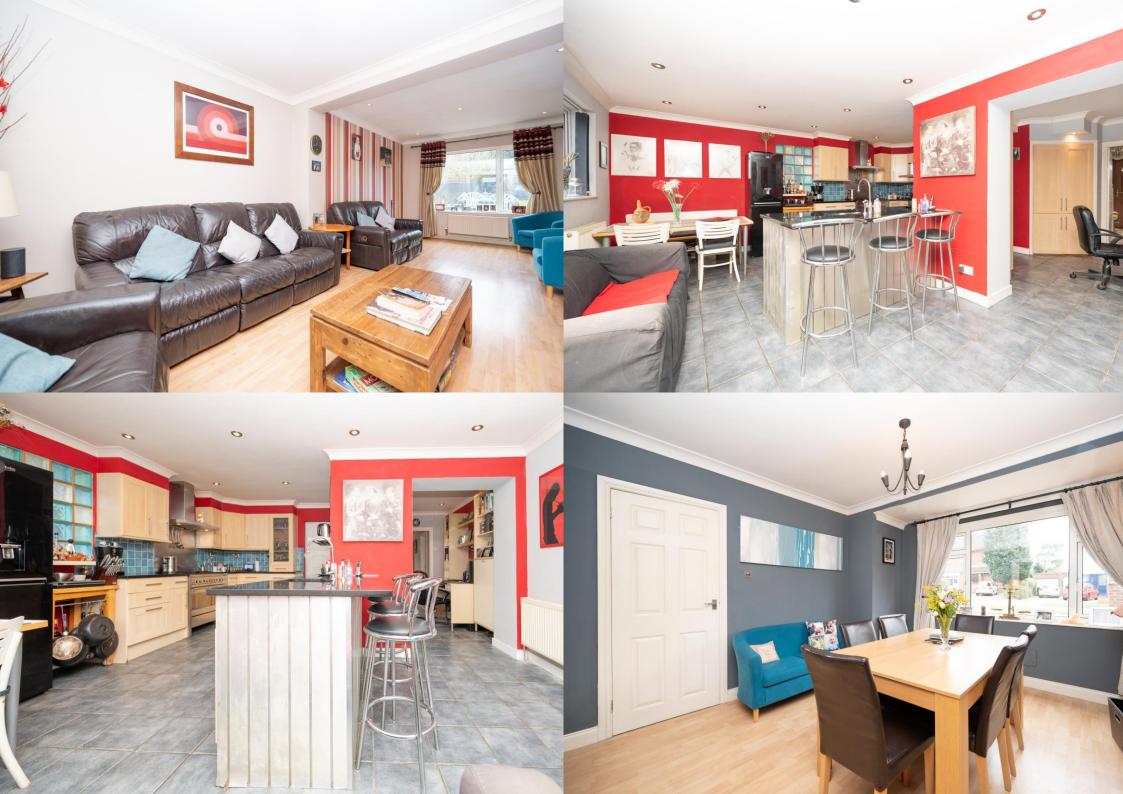

The property enjoys over 1600 square feet of living space with well-presented accommodation arranged over two levels, comprising, a spacious lounge with views to the front, a separate study and cloakroom, a fantastic open-plan style kitchen/living room with a central island, seating area, and patio doors to the garden as well as a separate utility room. On the first floor, there are five well-proportioned bedrooms, two with built-in storage, and the main bedroom benefits from its own ensuite shower room, and a modern family bathroom suite. Externally, this family home benefits from a lovely, well-kept garden with both a patio and lawn area.

EPC: C Council Tax Band: F

**Entrance Hall** 

Dining Room 3.95m x 3.56m (13' x 11'8").

Living Room 7.12m x 3.10m (23'4" x 10'2").

Kitchen 5.88m x 5.03m (19'3" x 16'6").

Utility

Study 2.91m x 2.77m (9'7" x 9'1").