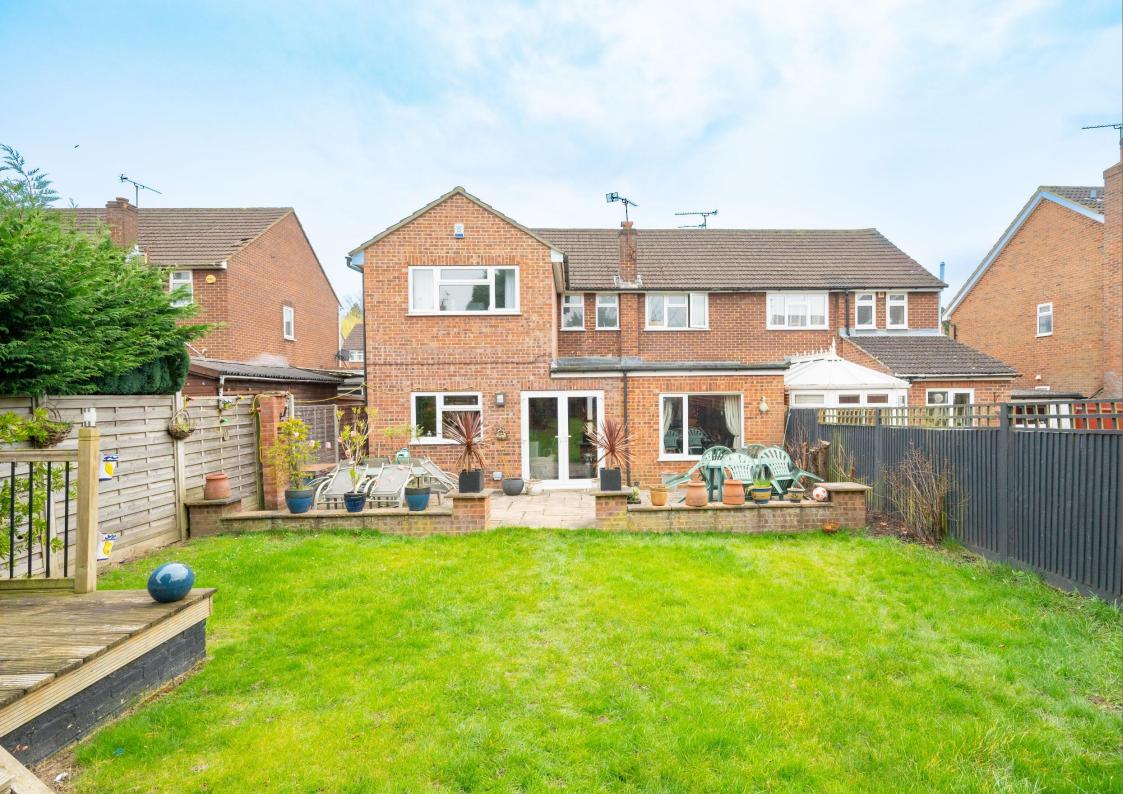

The property enjoys over 1600 square feet of living space with well-presented accommodation arranged over two levels, comprising, a spacious lounge with views to the front, a separate study and cloakroom, a fantastic open-plan style kitchen/living room with a central island, seating area, and patio doors to the garden as well as a separate utility room. On the first floor, there are five well-proportioned bedrooms, two with built-in storage, and the main bedroom benefits from its own ensuite shower room, and a modern family bathroom suite. Externally, this family home benefits from a lovely, well-kept garden with both a patio and lawn area.

Bathroom

Garden