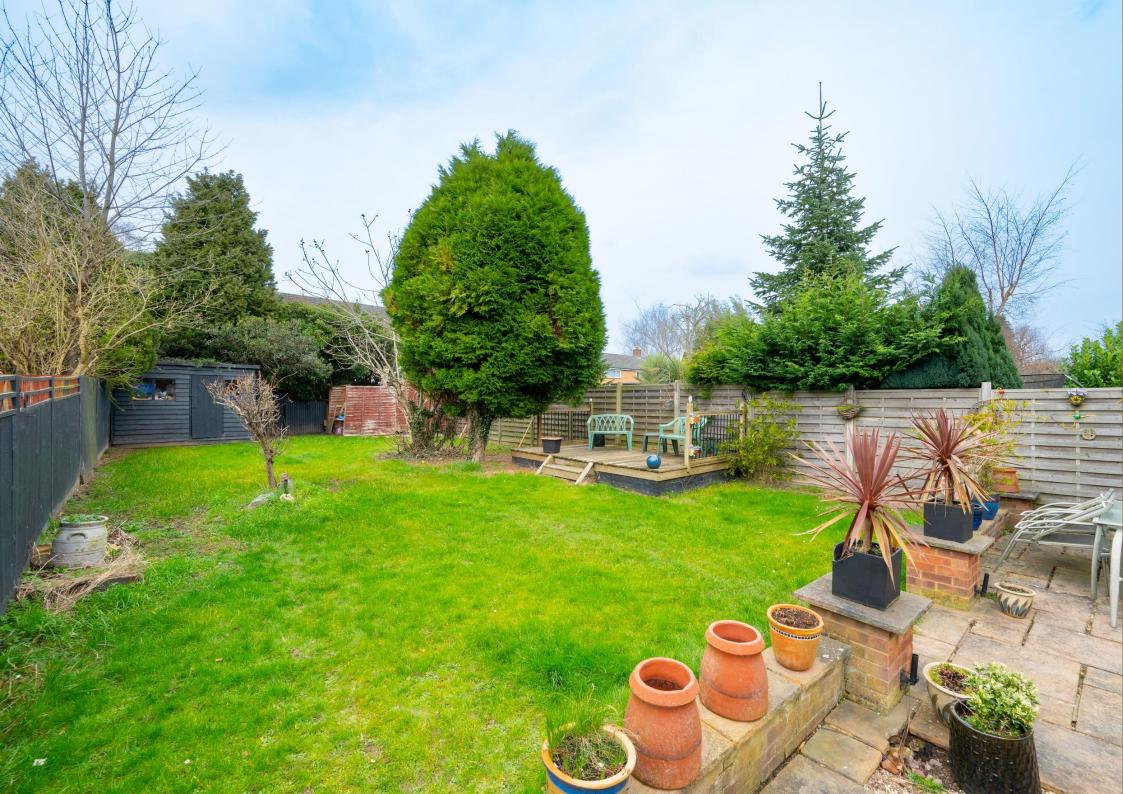

The property enjoys over 1600 square feet of living space with well-presented accommodation arranged over two levels, comprising, a spacious lounge with views to the front, a separate study and cloakroom, a fantastic open-plan style kitchen/living room with a central island, seating area, and patio doors to the garden as well as a separate utility room. On the first floor, there are five well-proportioned bedrooms, two with built-in storage, and the main bedroom benefits from its own ensuite shower room, and a modern family bathroom suite. Externally, this family home benefits from a lovely, well-kept garden with both a patio and lawn area.

Bathroom

Garden