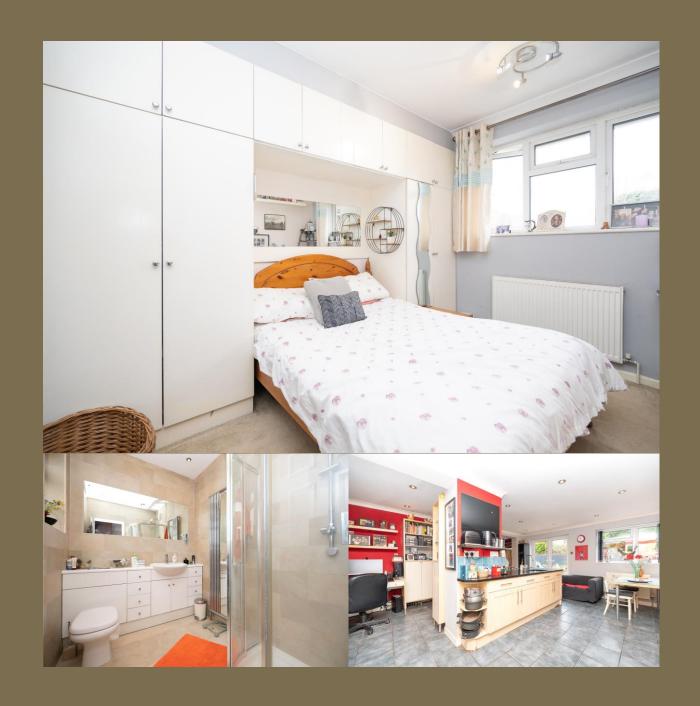

The property enjoys over 1600 square feet of living space with well-presented accommodation arranged over two levels, comprising, a spacious lounge with views to the front, a separate study and cloakroom, a fantastic open-plan style kitchen/living room with a central island, seating area, and patio doors to the garden as well as a separate utility room. On the first floor, there are five well-proportioned bedrooms, two with built-in storage, and the main bedroom benefits from its own ensuite shower room, and a modern family bathroom suite. Externally, this family home benefits from a lovely, well-kept garden with both a patio and lawn area.

EPC: C Council Tax Band: F

**Entrance Hall** 

Dining Room 3.95m x 3.56m (13' x 11'8").

Living Room 7.12m x 3.10m (23'4" x 10'2").

Kitchen 5.88m x 5.03m (19'3" x 16'6").

Utility

Study 2.91m x 2.77m (9'7" x 9'1").

Cloakroom

Bedroom 1 4.24m x 3.30m (13'11" x 10'10").

**Ensuite Shower Room** 

Bedroom 2 3.55m x 2.77m (11'8" x 9'1").

Bedroom 3 3.27m x 2.99m (10'9" x 9'10").

Bedroom 4 3.08m x 2.99m (10'1" x 9'10").

Bedroom 5 2.39m x 2.15m (7'10" x 7'1").

Bathroom

Garden