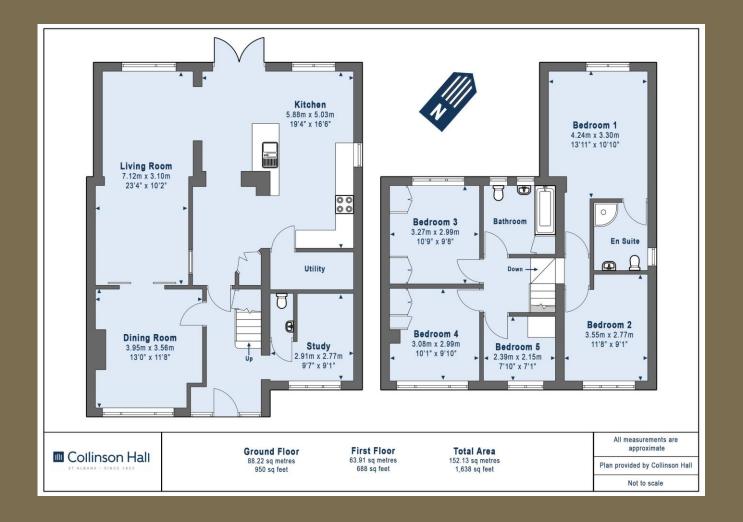

EPC: C Council Tax Band: F

**Entrance Hall** 

Dining Room 3.95m x 3.56m (13' x 11'8").

Living Room 7.12m x 3.10m (23'4" x 10'2").

Kitchen 5.88m x 5.03m (19'3" x 16'6").

Utility

Study 2.91m x 2.77m (9'7" x 9'1").

Cloakroom

Bedroom 1 4.24m x 3.30m (13'11" x 10'10").

**Ensuite Shower Room** 

Bedroom 2 3.55m x 2.77m (11'8" x 9'1").

Bedroom 3 3.27m x 2.99m (10'9" x 9'10").

Bedroom 4 3.08m x 2.99m (10'1" x 9'10").

Bedroom 5 2.39m x 2.15m (7'10" x 7'1").

Bathroom

Garden