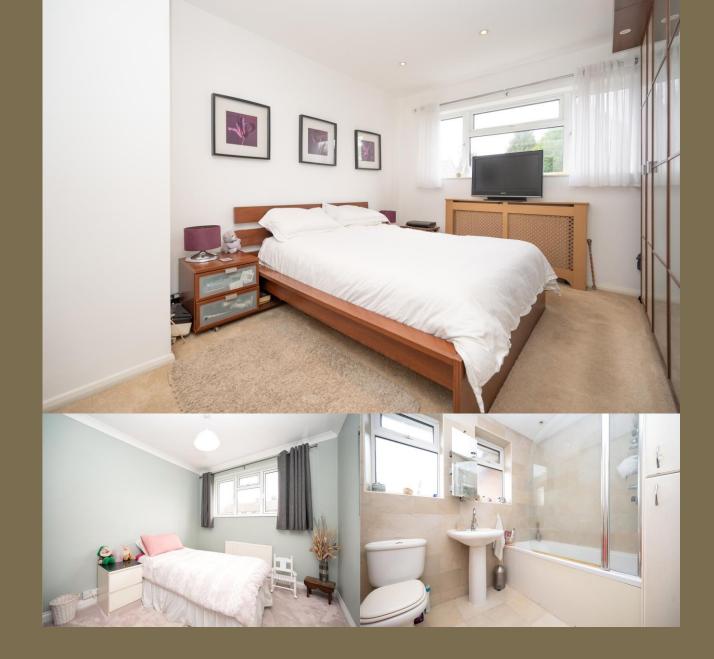

The property enjoys over 1600 square feet of living space with well-presented accommodation arranged over two levels, comprising, a spacious lounge with views to the front, a separate study and cloakroom, a fantastic open-plan style kitchen/living room with a central island, seating area, and patio doors to the garden as well as a separate utility room. On the first floor, there are five well-proportioned bedrooms, two with built-in storage, and the main bedroom benefits from its own ensuite shower room, and a modern family bathroom suite. Externally, this family home benefits from a lovely, well-kept garden with both a patio and lawn area.

Cloakroom

Bedroom 1 4.24m x 3.30m (13'11" x 10'10").

**Ensuite Shower Room** 

Bedroom 2 3.55m x 2.77m (11'8" x 9'1").

Bedroom 3 3.27m x 2.99m (10'9" x 9'10").

Bedroom 4 3.08m x 2.99m (10'1" x 9'10").

Bedroom 5 2.39m x 2.15m (7'10" x 7'1").