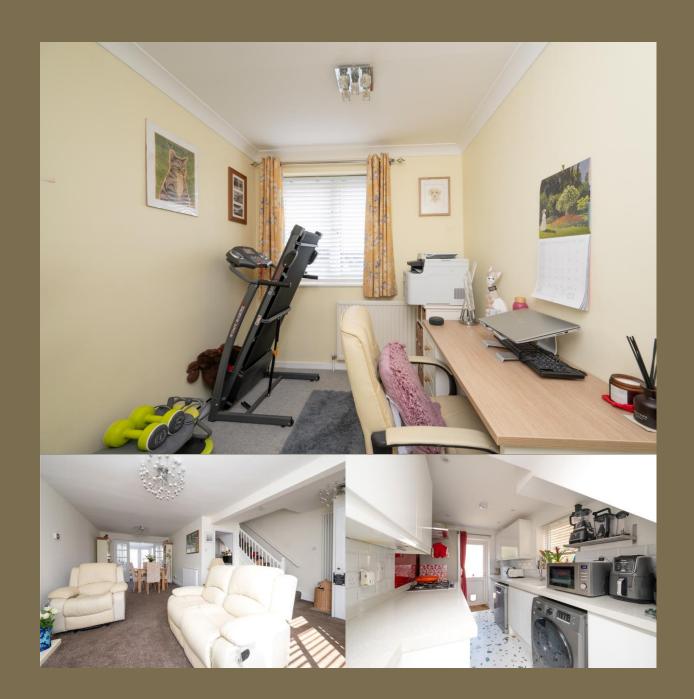

Asking Price: £600,000

The property offers an entrance hall and cloakroom and a spacious lounge opening onto the dining area with doors through to a conservatory with attractive views over a landscaped garden. The property benefits from a modern fitted kitchen with quartz worktops and an attractive re-fitted family bathroom. Outside there is a block paved driveway, side access, and an attractive landscaped garden.

Entrance Hall

Cloakroom

Living/Dining Room

Conservatory 2.96m x 2.67m (9'9" x 8'9").

Kitchen 3.70m x 3.01m (12'2" x 9'11").

Bedroom 1 4.15m x 2.91m (13'7" x 9'7").

Bedroom 2 3.28m x 3.11m (10'9" x 10'2").

Bedroom 3 3.21m x 2.14m (10'6" x 7').

Bathroom

Garden