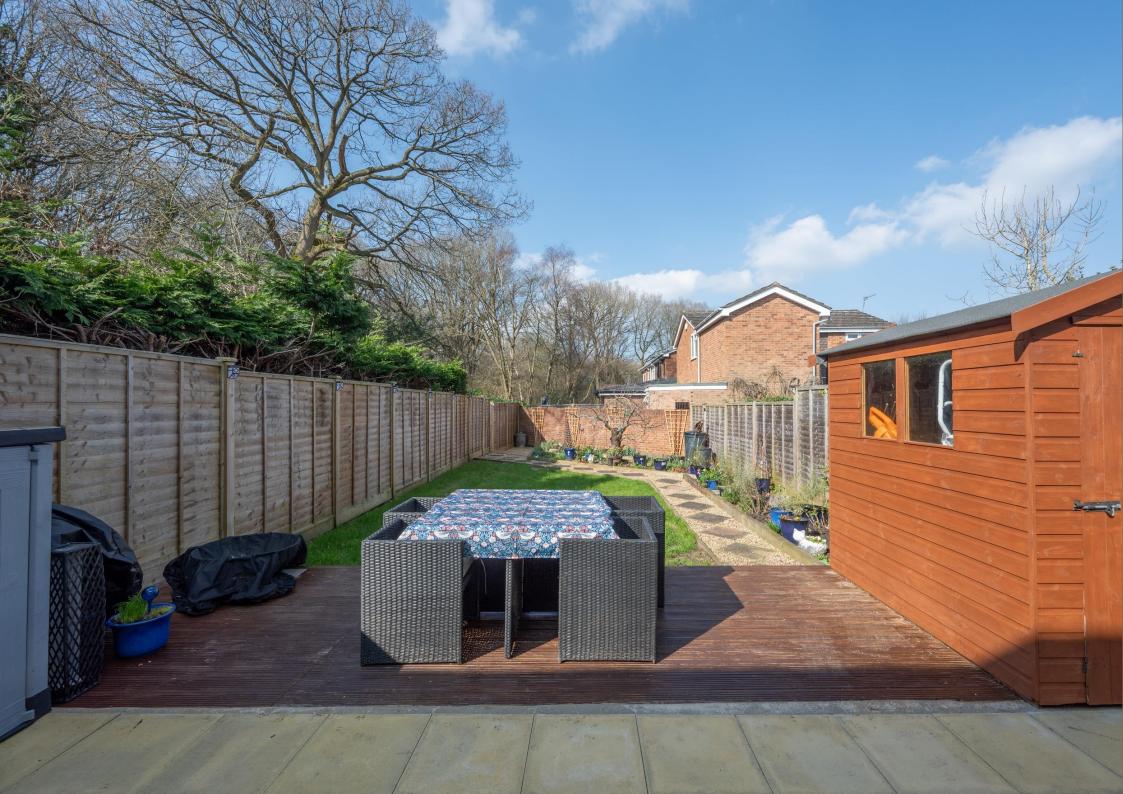

Asking Price: £600,000

The property offers an entrance hall and cloakroom and a spacious lounge opening onto the dining area with doors through to a conservatory with attractive views over a landscaped garden. The property benefits from a modern fitted kitchen with quartz worktops and an attractive re-fitted family bathroom. Outside there is a block paved driveway, side access, and an attractive landscaped garden.

Bathroom

Garden