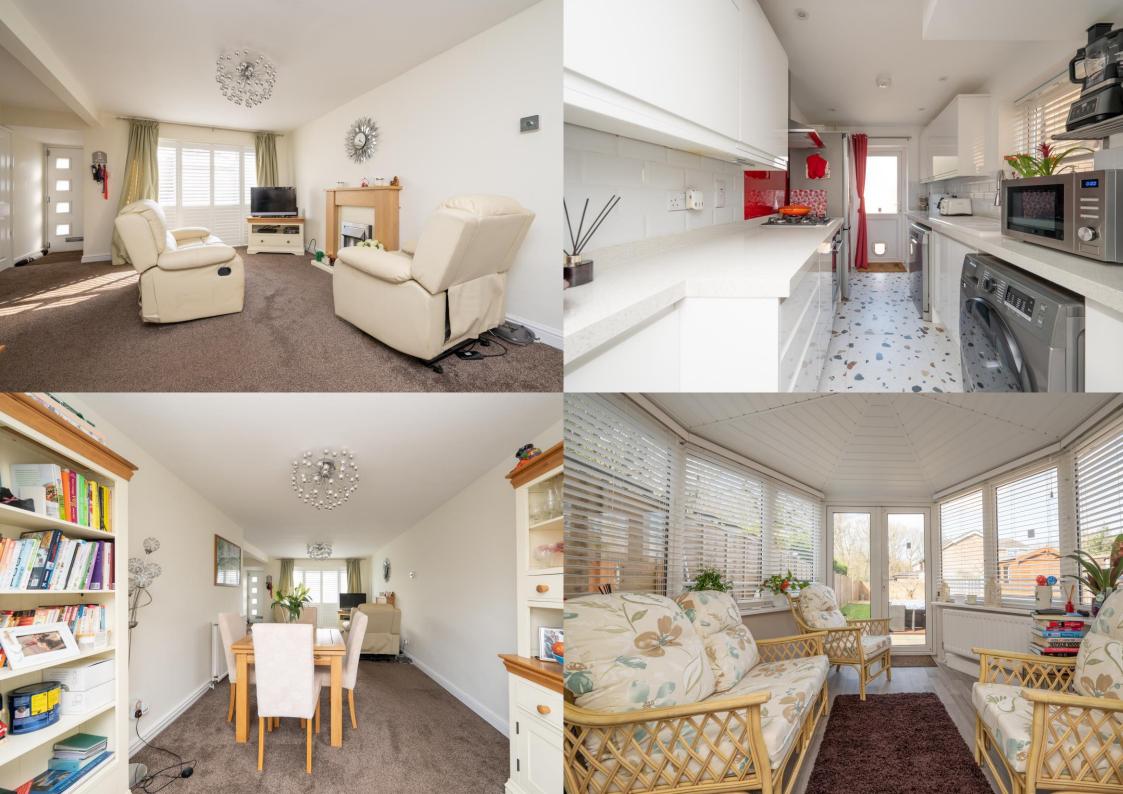

Asking Price: £600,000

The property offers an entrance hall and cloakroom and a spacious lounge opening onto the dining area with doors through to a conservatory with attractive views over a landscaped garden. The property benefits from a modern fitted kitchen with quartz worktops and an attractive re-fitted family bathroom. Outside there is a block paved driveway, side access, and an attractive landscaped garden.

Entrance Hall

Cloakroom

Living/Dining Room

Conservatory 2.96m x 2.67m (9'9" x 8'9").

Kitchen 3.70m x 3.01m (12'2" x 9'11").

Bedroom 1 4.15m x 2.91m (13'7" x 9'7").

Bedroom 2 3.28m x 3.11m (10'9" x 10'2").

Bedroom 3 3.21m x 2.14m (10'6" x 7').