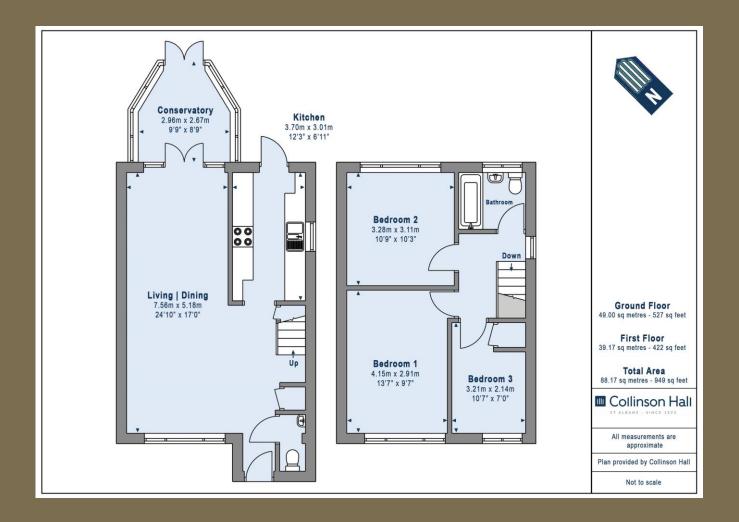

Entrance Hall

Cloakroom

Living/Dining Room

Conservatory 2.96m x 2.67m (9'9" x 8'9").

Kitchen 3.70m x 3.01m (12'2" x 9'11").

Bedroom 1 4.15m x 2.91m (13'7" x 9'7").

Bedroom 2 3.28m x 3.11m (10'9" x 10'2").

Bedroom 3 3.21m x 2.14m (10'6" x 7').

Bathroom

Garden