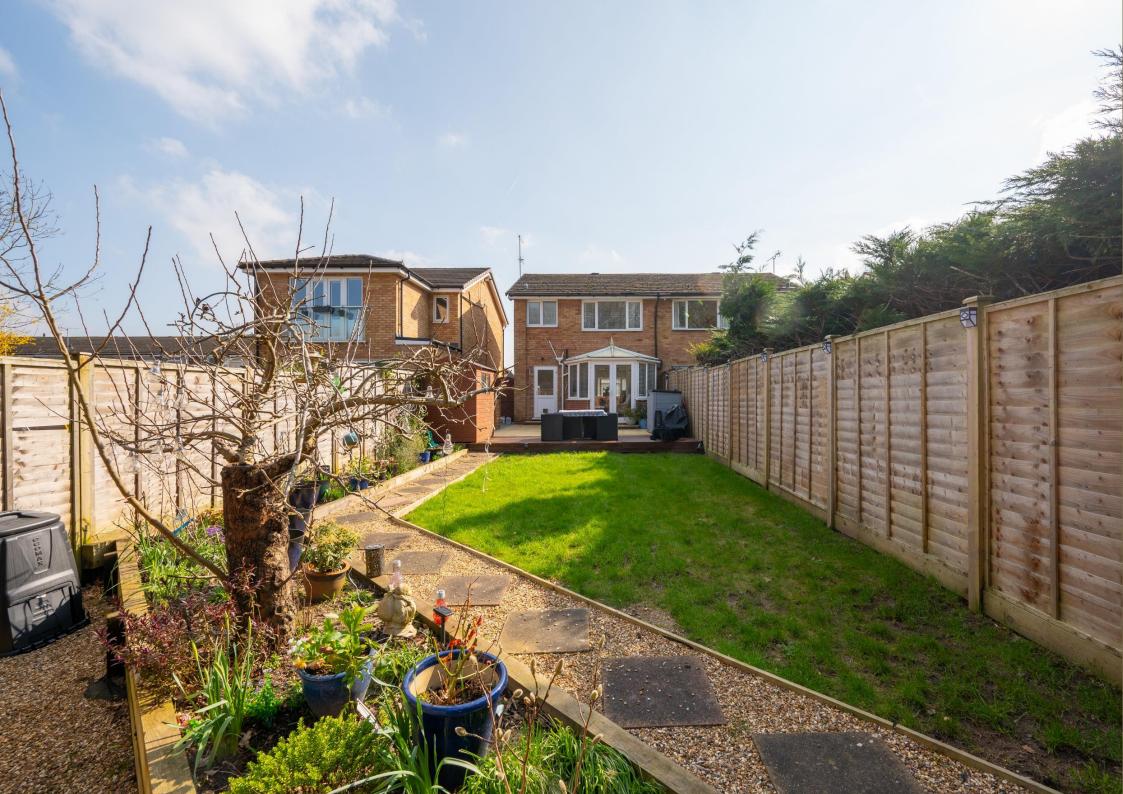

Asking Price: £600,000

The property offers an entrance hall and cloakroom and a spacious lounge opening onto the dining area with doors through to a conservatory with attractive views over a landscaped garden. The property benefits from a modern fitted kitchen with quartz worktops and an attractive re-fitted family bathroom. Outside there is a block paved driveway, side access, and an attractive landscaped garden.

Bathroom

Garden