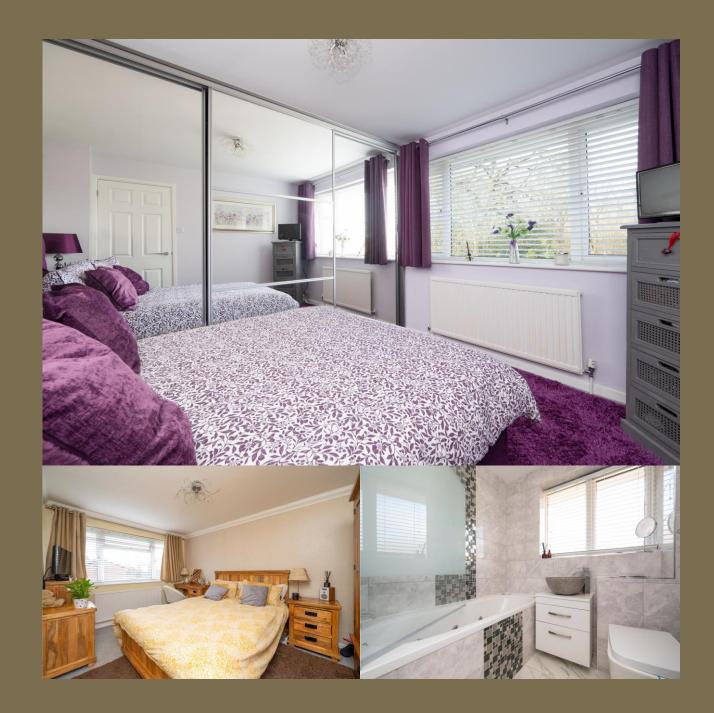

Entrance Hall

Cloakroom

Living/Dining Room

Conservatory 2.96m x 2.67m (9'9" x 8'9").

Kitchen 3.70m x 3.01m (12'2" x 9'11").

Bedroom 1 4.15m x 2.91m (13'7" x 9'7").

Bedroom 2 3.28m x 3.11m (10'9" x 10'2").

Bedroom 3 3.21m x 2.14m (10'6" x 7').

Bathroom

Garden