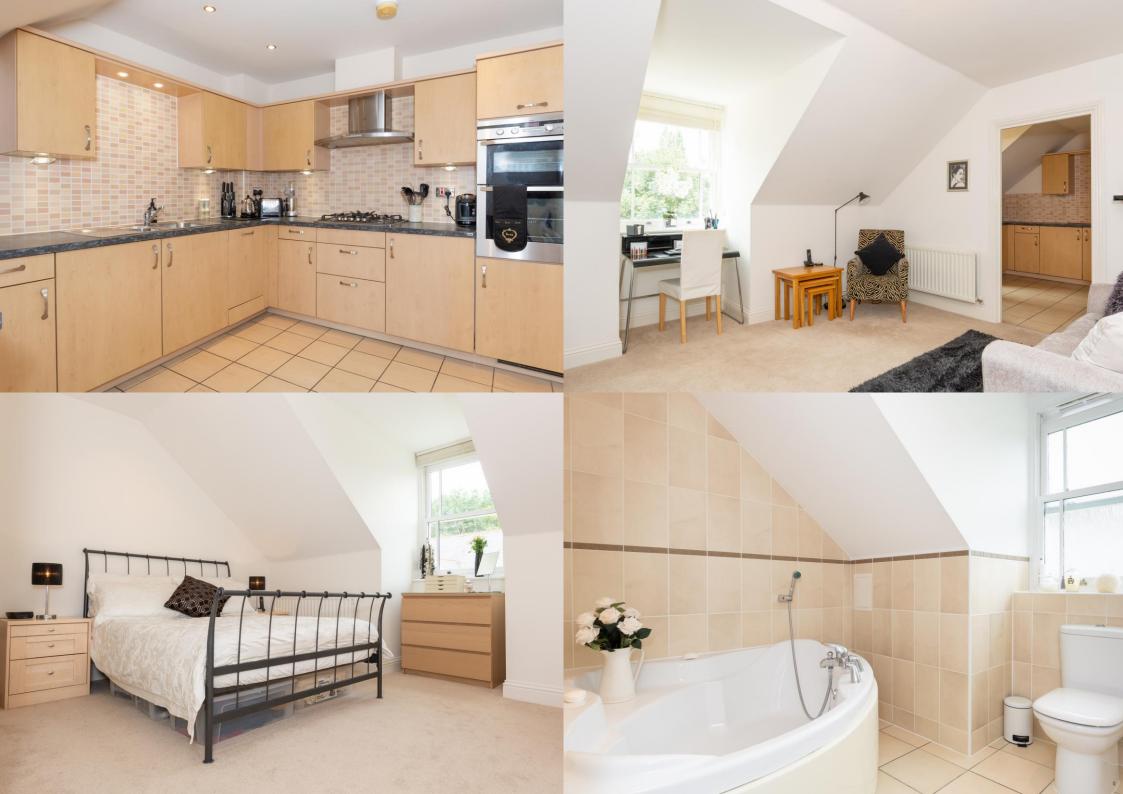

#### Asking Price: £425,000

This luxurious two-bedroom top floor apartment, located opposite the picturesque Verulamium Park, is situated in a prestigious development behind electric gates. With the added benefit of a lift rising to all floors, this bright accommodation includes a spacious lounge and a fully fitted kitchen decorated in neutral tones with built in appliances. This superb apartment further benefits from two double bedrooms with the master bedroom having the advantage of fitted wardrobes and a modern en suite bathroom complete with a shower enclosure. The main bathroom is fully tiled and incudes a corner bath and chrome heated towel rail. This apartment has an allocated parking space and also provides visitor bays.