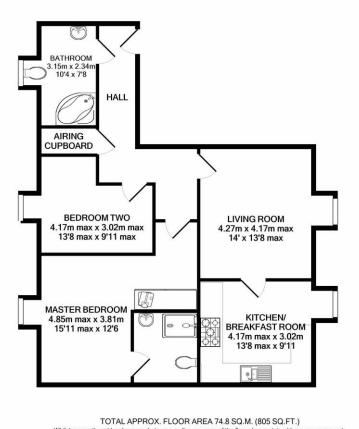

## **Ground Floor**

| Entrance Hall           |               |
|-------------------------|---------------|
| Kitchen/ Breakfast Room | 4.17m x 3.02m |
| Living Room             | 4.27m x 4.17m |
| Bedroom 1               | 4.85m x 3.81m |
| Ensuite                 |               |
| Bedroom 2               | 4.17m x 3.02m |
| Bathroom                |               |

### Outside

| Communal Gardens  |  |
|-------------------|--|
| Allocated parking |  |

Whilst every attempt has been made to ensure the accuracy of the floor plan contained here, measurements of doors, windows, rooms and any other items are approximate and no responsibility is taken for any error, omission, or mis-statement. This plan is for illustrative purposes only and should be used as such by any prospective purchaser. The services, systems and appliances shown have not been tested and no guarantee as to their operability or efficiency can be given Made with Metropix ©2020