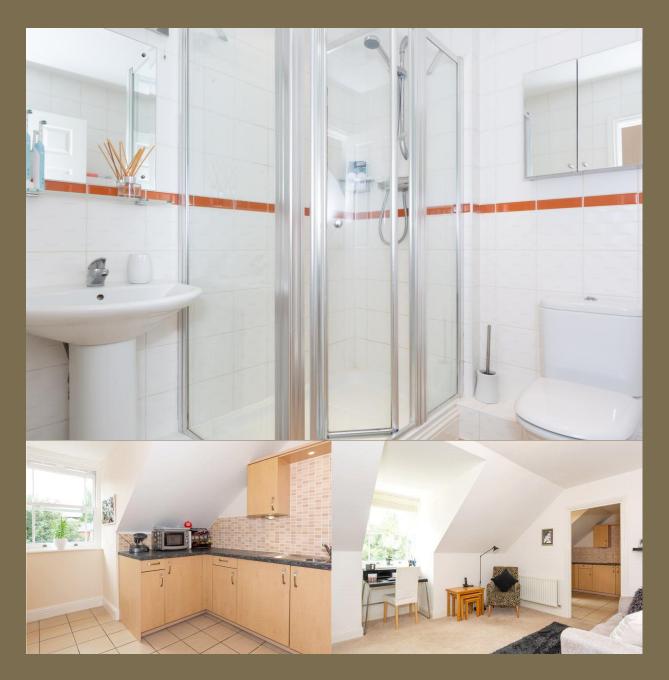

#### Asking Price: £425,000

This luxurious two-bedroom top floor apartment, located opposite the picturesque Verulamium Park, is situated in a prestigious development behind electric gates. With the added benefit of a lift rising to all floors, this bright accommodation includes a spacious lounge and a fully fitted kitchen decorated in neutral tones with built in appliances. This superb apartment further benefits from two double bedrooms with the master bedroom having the advantage of fitted wardrobes and a modern en suite bathroom complete with a shower enclosure. The main bathroom is fully tiled and incudes a corner bath and chrome heated towel rail. This apartment has an allocated parking space and also provides visitor bays.