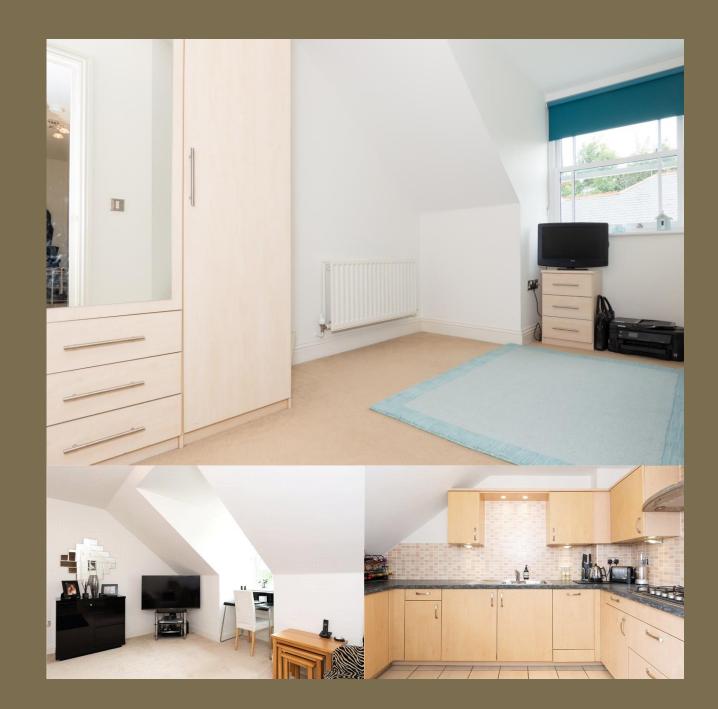

#### Asking Price: £425,000

This luxurious two-bedroom top floor apartment, located opposite the picturesque Verulamium Park, is situated in a prestigious development behind electric gates. With the added benefit of a lift rising to all floors, this bright accommodation includes a spacious lounge and a fully fitted kitchen decorated in neutral tones with built in appliances. This superb apartment further benefits from two double bedrooms with the master bedroom having the advantage of fitted wardrobes and a modern en suite bathroom complete with a shower enclosure. The main bathroom is fully tiled and incudes a corner bath and chrome heated towel rail. This apartment has an allocated parking space and also provides visitor bays.