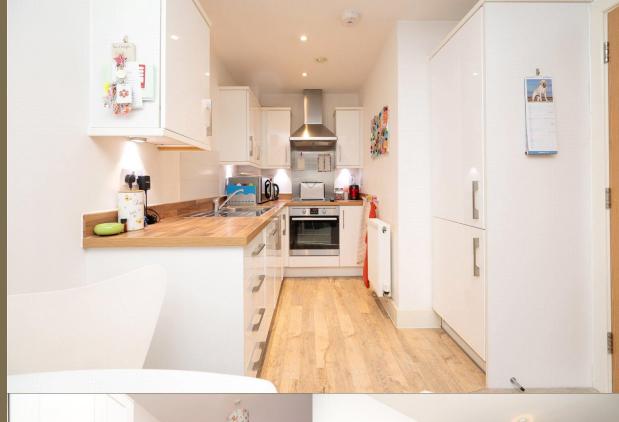

Guide Price: £310,000

This ideal first purchase or investment purchase benefits from a modern fitted kitchen, spacious bedroom, stylish bathroom, and balcony terrace with views over landscaped gardens. The property is positioned on the ground floor with secure phone entry and secure underground parking for one vehicle. Located within Charrington Place, Vita House is a favourably positioned collection of modern apartments, enjoying a quieter and more scenic aspect of the development.

Kitchen/Living/Dining 6.75m x 2.94m (22'2" x 9'8").

Bedroom 5.13m x 2.58m (16'10" x 8'6").

Bathroom

Balcony

Communal Gardens

Residents Parking