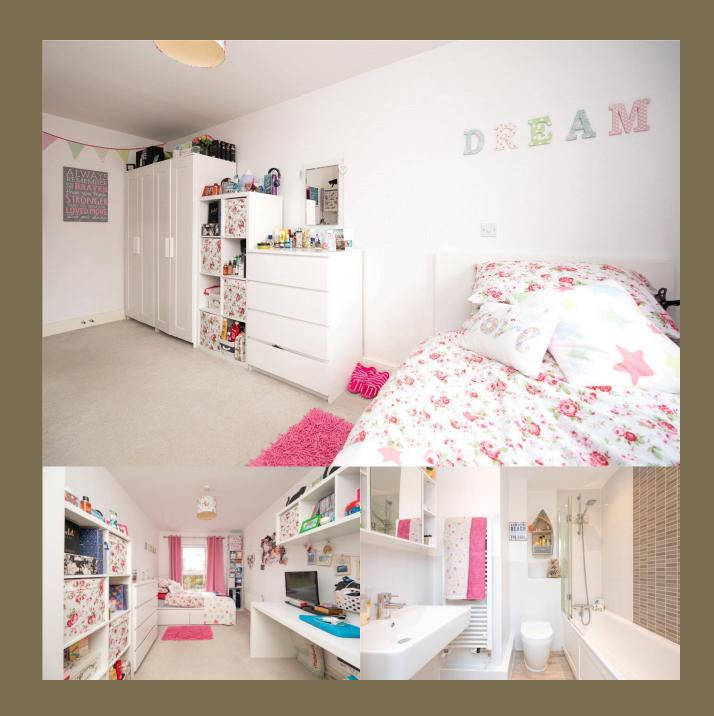

Kitchen/Living/Dining 6.75m x 2.94m (22'2" x 9'8").

Bedroom 5.13m x 2.58m (16'10" x 8'6").

Bathroom

Balcony

Communal Gardens

Residents Parking