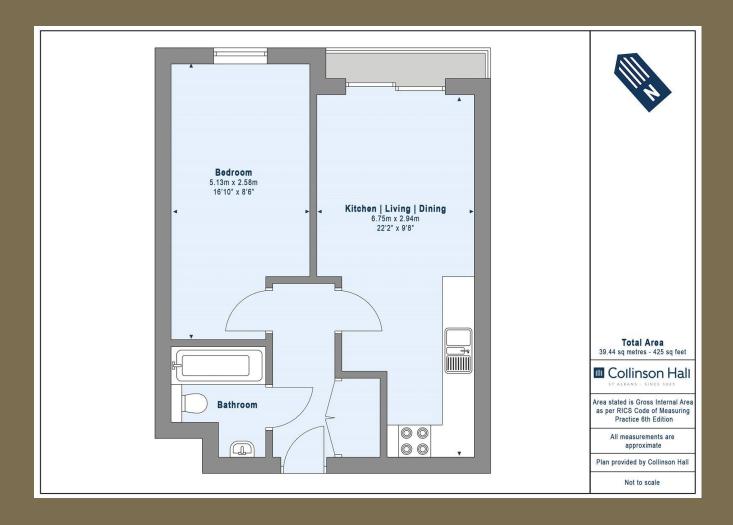

Kitchen/Living/Dining 6.75m x 2.94m (22'2" x 9'8").

Bedroom 5.13m x 2.58m (16'10" x 8'6").

Bathroom

Balcony

Communal Gardens

Residents Parking