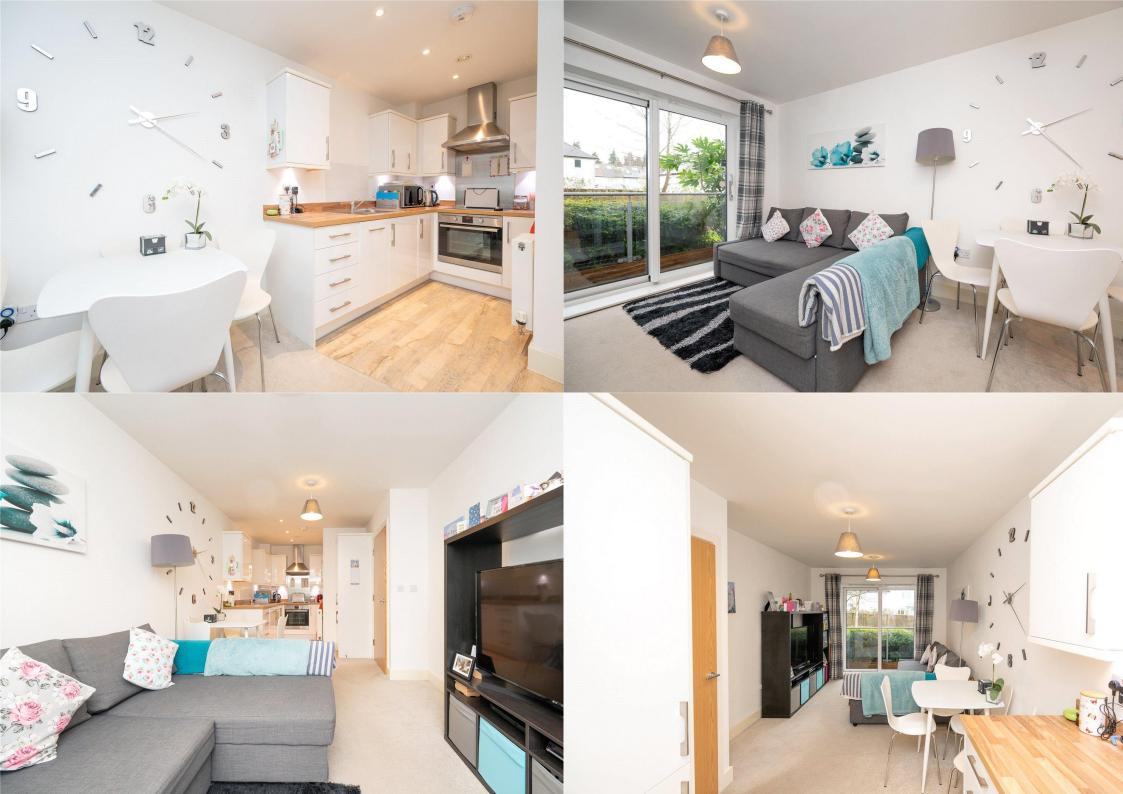

Guide Price: £310,000

This ideal first purchase or investment purchase benefits from a modern fitted kitchen, spacious bedroom, stylish bathroom, and balcony terrace with views over landscaped gardens. The property is positioned on the ground floor with secure phone entry and secure underground parking for one vehicle. Located within Charrington Place, Vita House is a favourably positioned collection of modern apartments, enjoying a quieter and more scenic aspect of the development.

Kitchen/Living/Dining 6.75m x 2.94m (22'2" x 9'8").

Bedroom 5.13m x 2.58m (16'10" x 8'6").

Bathroom

Balcony

Communal Gardens

Residents Parking