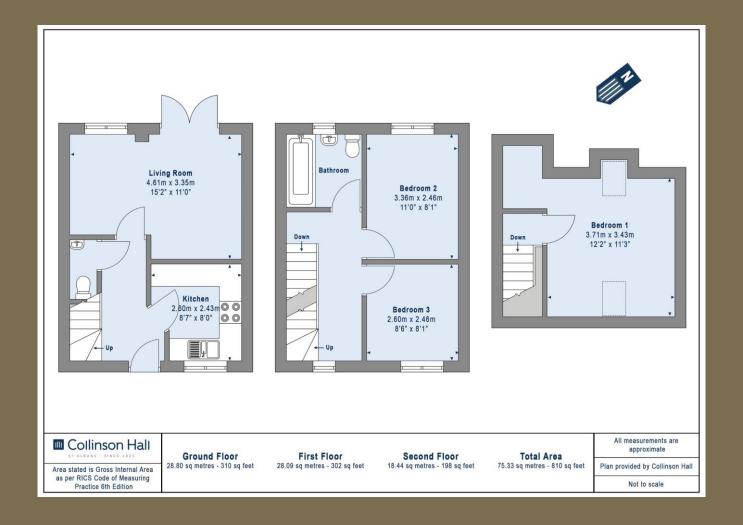

This WELL PRESENTED, mid-terraced property is located on a QUIET CUL-DE-SAC, in the Batchwood area of St. Albans, which provides excellent access to the vibrant CITY CENTRE and is close to HIGHLY REGARDED LOCAL SCHOOLS and excellent LOCAL AMENITIES. Set over THREE FLOORS, it provides SPACIOUS and flexible living accommodation throughout.