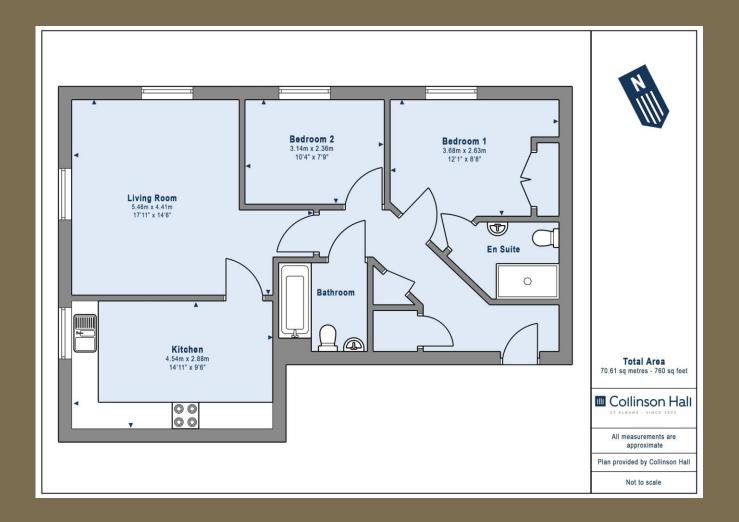

EPC Rating: B 83 Council Tax Band: C

Lease Information: 125 years from 1st Jan 2005

-105 years remaining.

Entrance Hall

Living Room 5.46m x 4.41m (17'11" x 14'6").

Kitchen 4.54m x 2.88m (14'11" x 9'5").

Bedroom 1 3.68m x 2.63m (12'1" x 8'8").

Ensuite Shower Room

Bedroom 2 3.14m x 2.36m (10'4" x 7'9").

Bathroom

Residents Parking