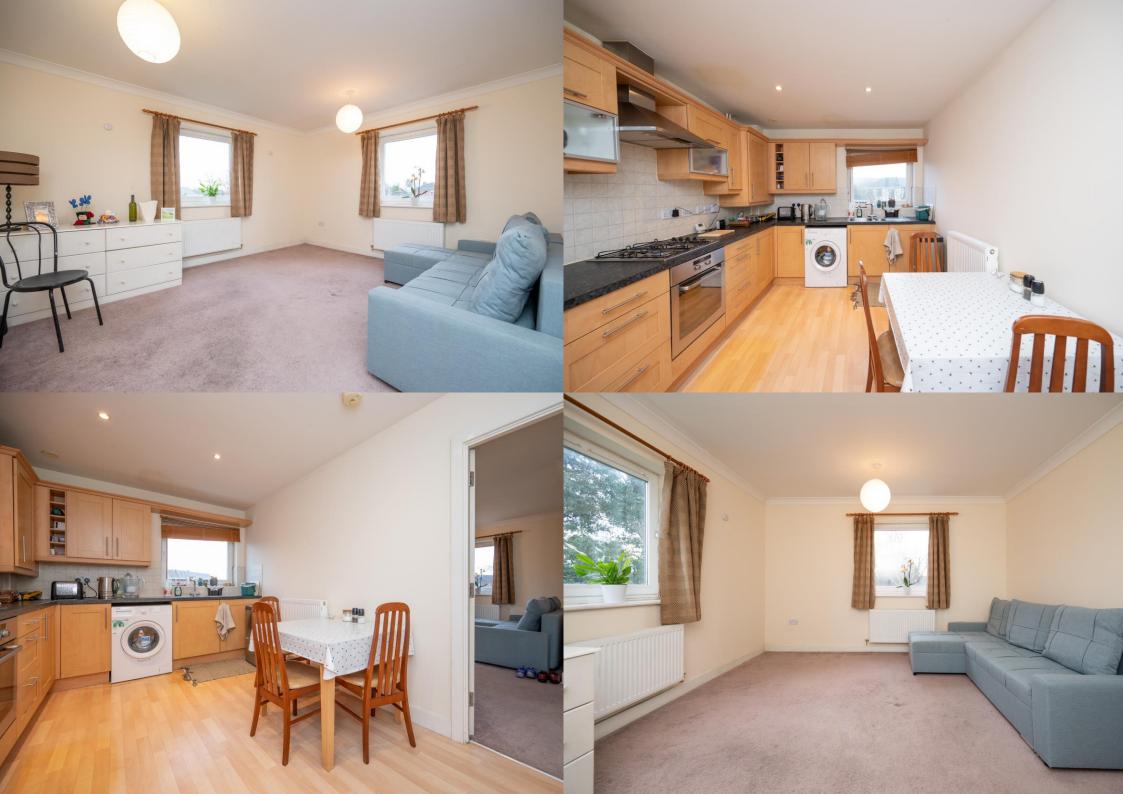

**Guide Price: £375,000** 

The property enjoys a spacious kitchen/breakfast room, lounge, and en-suite to the main bedroom. The property is positioned within easy reach of the Thameslink Station with a fast and regular service to London St. Pancras along with local shopping amenities and recreation space.

EPC Rating: B 83 Council Tax Band: C

Lease Information: 125 years from 1st Jan 2005

-105 years remaining.

Entrance Hall

Living Room 5.46m x 4.41m (17'11" x 14'6").

Kitchen 4.54m x 2.88m (14'11" x 9'5").

Bedroom 1 3.68m x 2.63m (12'1" x 8'8").