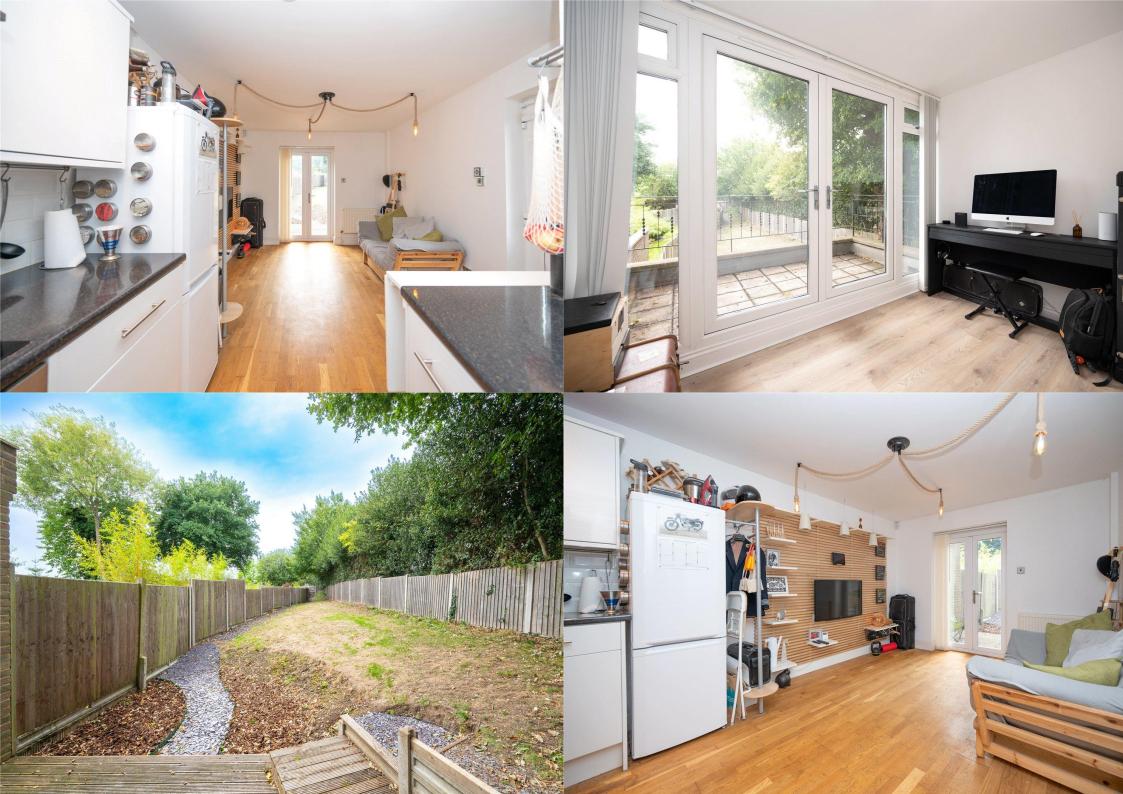

\*6 Month Rental Only\* A WELL PRESENTED TWO BEDROOM end of terrace property situated within a POPULAR LOCATION close to excellent amenities and excellent transport links.

£1,350 per month

To Let Unfurnished

6 Month Tenancy

White goods- Fridge/Freezer, Over and Hob

Parking: One Allocated Space

Council Tax: D

EPC Rating: E

Available: 21st March 2025

Viewing block on Friday 21st between 11-12 - by appointment only.