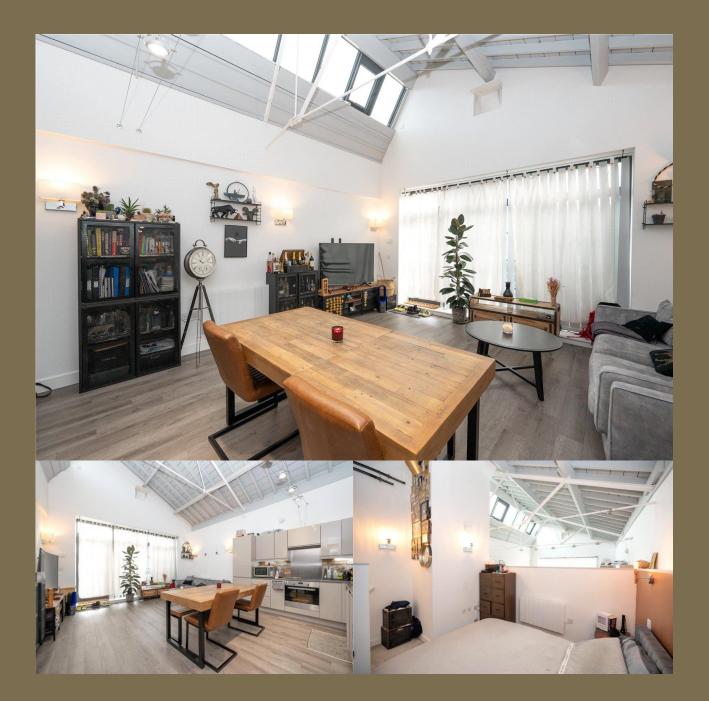

**Guide Price: £350,000** 

This immaculate ground-floor property offers a comfortable and convenient lifestyle with its contemporary design and exceptional features. Featuring a vaulted ceiling, this wonderful loft house-style property comprises a large open-plan kitchen/living room; the well-appointed kitchen boasts high-end appliances and ample storage, whilst the living area is bathed in natural light, providing the perfect space for relaxation. There is a mezzanine leading to a spacious double bedroom, and a modern bathroom. Outside there is a private patio area perfect for entertaining. This remarkable home benefits from one parking space, stylish communal ground as well as space for bicycles. Situated in a sought-after location, with easy access to local amenities, shops, and transport links, this apartment presents an excellent opportunity for firsttime buyers or investors alike.

## Entrance

Kitchen/Living Room *5.77m x 4.89m (18'11" x 16'1")*.

Bedroom 3.84m x 3.53m (12'7" x 11'7").

Bathroom

Communal Gardens

Allocated Parking