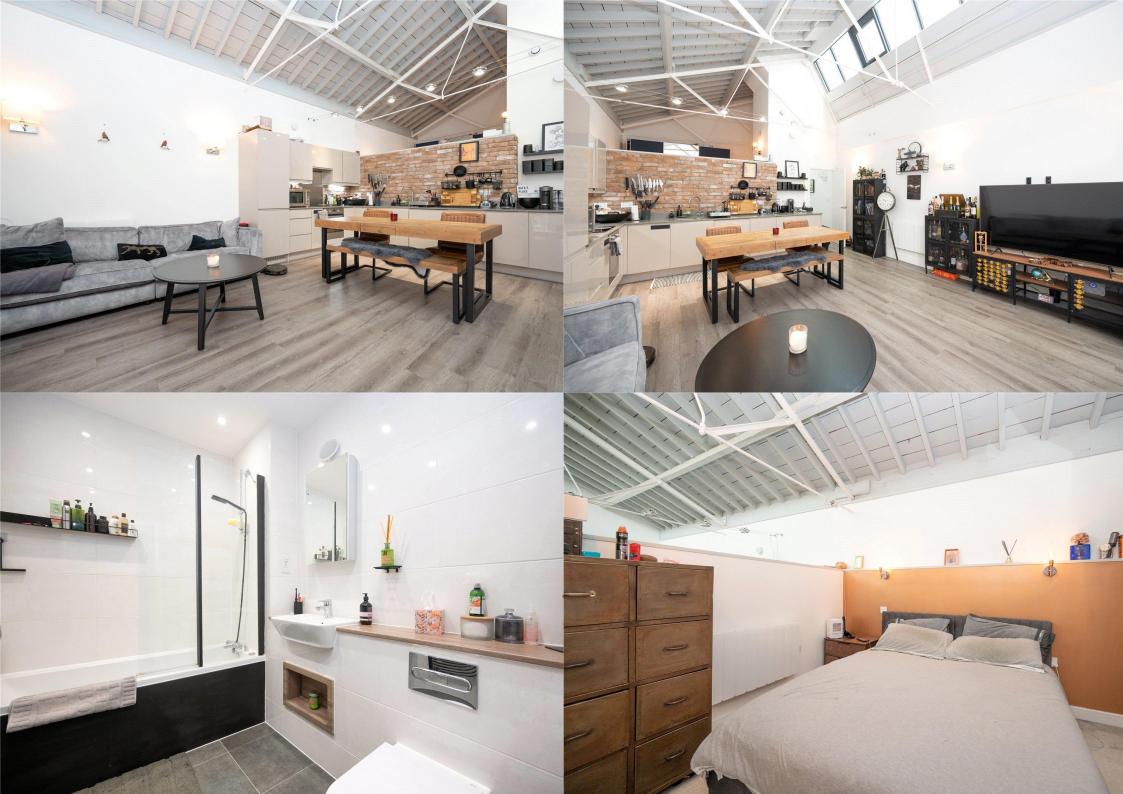

**Guide Price: £350,000** 

This immaculate ground-floor property offers a comfortable and convenient lifestyle with its contemporary design and exceptional features. Featuring a vaulted ceiling, this wonderful loft house-style property comprises a large open-plan kitchen/living room; the well-appointed kitchen boasts high-end appliances and ample storage, whilst the living area is bathed in natural light, providing the perfect space for relaxation. There is a mezzanine leading to a spacious double bedroom, and a modern bathroom. Outside there is a private patio area perfect for entertaining. This remarkable home benefits from one parking space, stylish communal ground as well as space for bicycles. Situated in a sought-after location, with easy access to local amenities, shops, and transport links, this apartment presents an excellent opportunity for firsttime buyers or investors alike.

## Entrance

Kitchen/Living Room *5.77m x 4.89m (18'11" x 16'1")*.

Bedroom 3.84m x 3.53m (12'7" x 11'7").

Bathroom

Communal Gardens

Allocated Parking