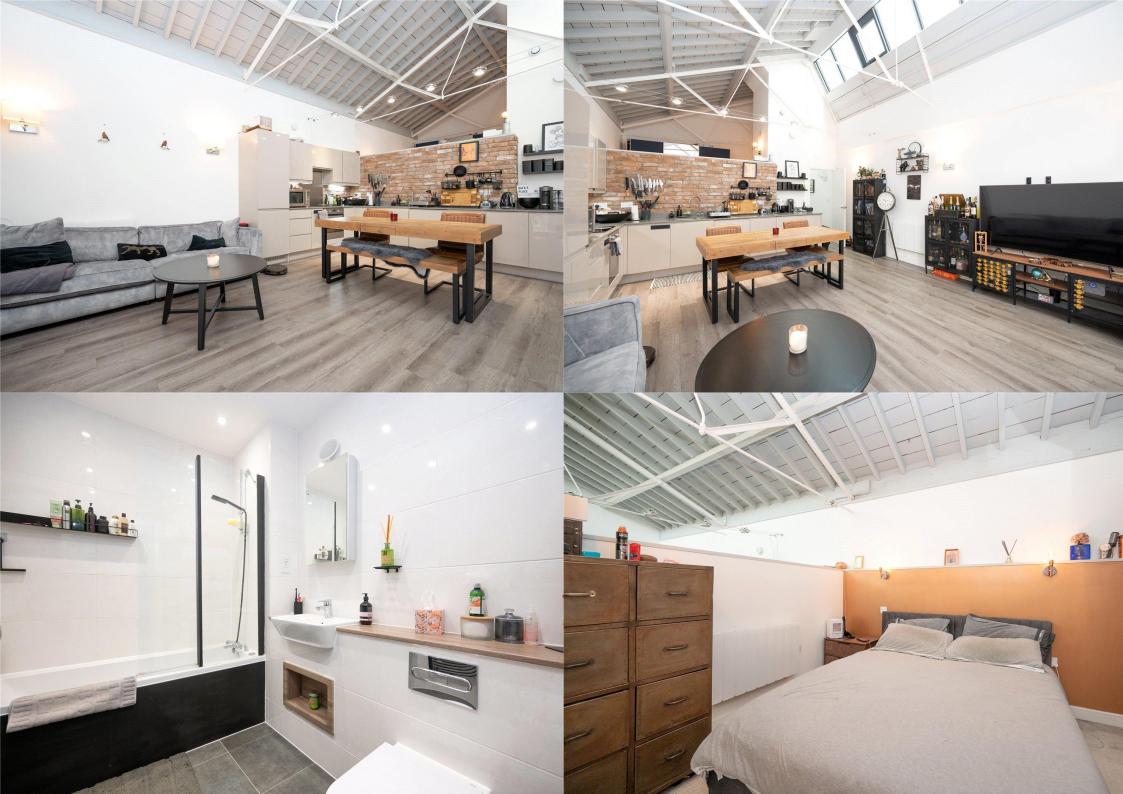

**Guide Price: £365,000** 

This immaculate ground-floor property offers a comfortable and convenient lifestyle with its contemporary design and exceptional features. Featuring a vaulted ceiling, this wonderful loft house-style property comprises a large open-plan kitchen/living room; the well-appointed kitchen boasts high-end appliances and ample storage, whilst the living area is bathed in natural light, providing the perfect space for relaxation. There is a mezzanine leading to a spacious double bedroom, and a modern bathroom. Outside there is a private patio area perfect for entertaining. This remarkable home benefits from one parking space, stylish communal ground as well as space for bicycles. Situated in a sought-after location, with easy access to local amenities, shops, and transport links, this apartment presents an excellent opportunity for firsttime buyers or investors alike.

## Entrance

Kitchen/Living Room *5.77m x 4.89m (18'11" x 16'1")*.

Bedroom 3.84m x 3.53m (12'7" x 11'7").

Bathroom

Communal Gardens

Allocated Parking