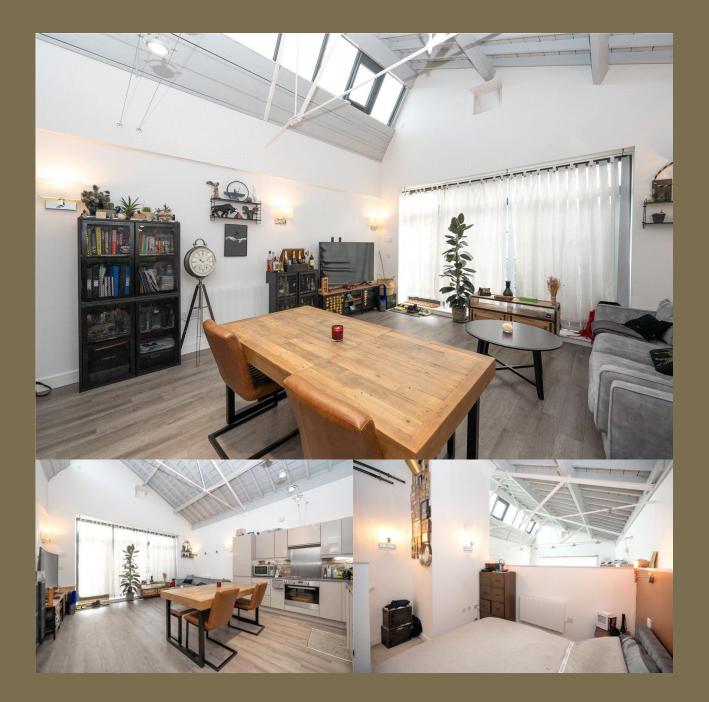

**Guide Price: £365,000** 

This immaculate ground-floor property offers a comfortable and convenient lifestyle with its contemporary design and exceptional features. Featuring a vaulted ceiling, this wonderful loft house-style property comprises a large open-plan kitchen/living room; the well-appointed kitchen boasts high-end appliances and ample storage, whilst the living area is bathed in natural light, providing the perfect space for relaxation. There is a mezzanine leading to a spacious double bedroom, and a modern bathroom. Outside there is a private patio area perfect for entertaining. This remarkable home benefits from one parking space, stylish communal ground as well as space for bicycles. Situated in a sought-after location, with easy access to local amenities, shops, and transport links, this apartment presents an excellent opportunity for firsttime buyers or investors alike.

## Entrance

Kitchen/Living Room *5.77m x 4.89m (18'11" x 16'1")*.

Bedroom 3.84m x 3.53m (12'7" x 11'7").

Bathroom

Communal Gardens

Allocated Parking