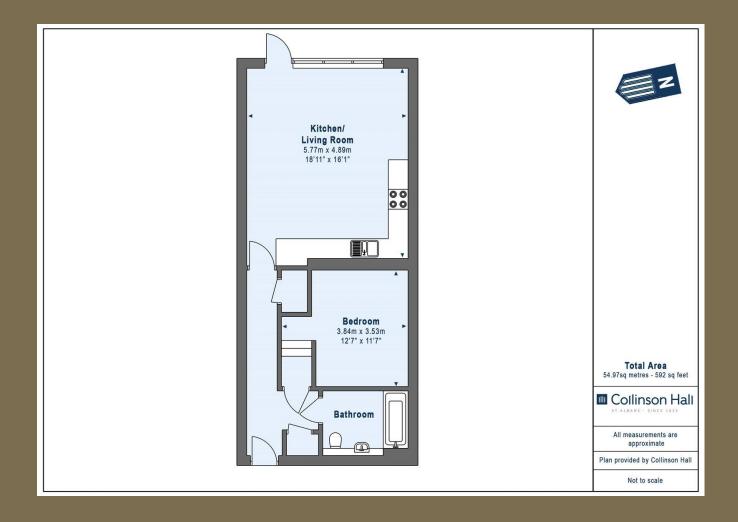

## Entrance

Kitchen/Living Room *5.77m x 4.89m (18'11" x 16'1")*.

Bedroom 3.84m x 3.53m (12'7" x 11'7").

Bathroom

Communal Gardens

Allocated Parking