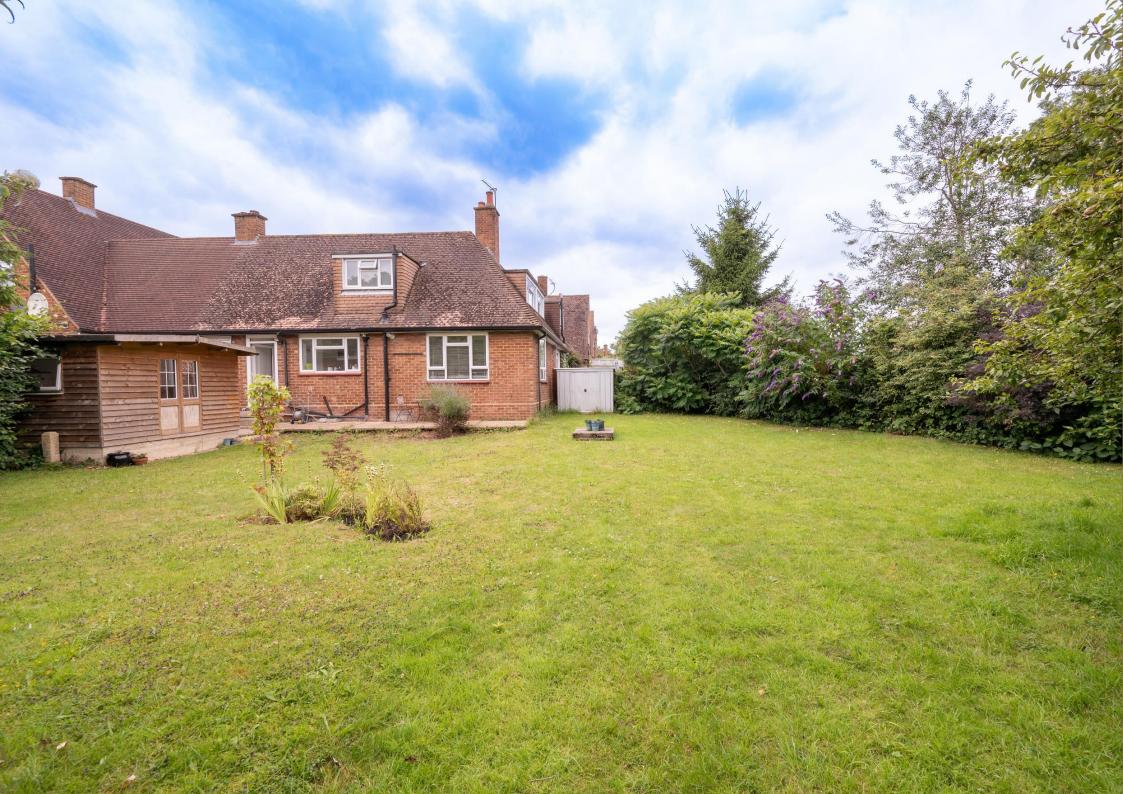

## Guide Price: £575,000

This spacious home is awash with natural light and offers stylish living accommodations. It comprises a large entrance hall, a modern refitted kitchen/diner with doors to the garden, and a generous dual-aspect living room. There are three well-proportioned bedrooms, one with its own ensuite shower room, and a family bathroom. Externally, this wonderful home benefits from a spectacular mature garden with a garden room and offers ample scope for extension, subject to the usual consent.

Ensuite Shower Room

Garden

Garden Room 3.36m x 2.23m (11' x 7'4").