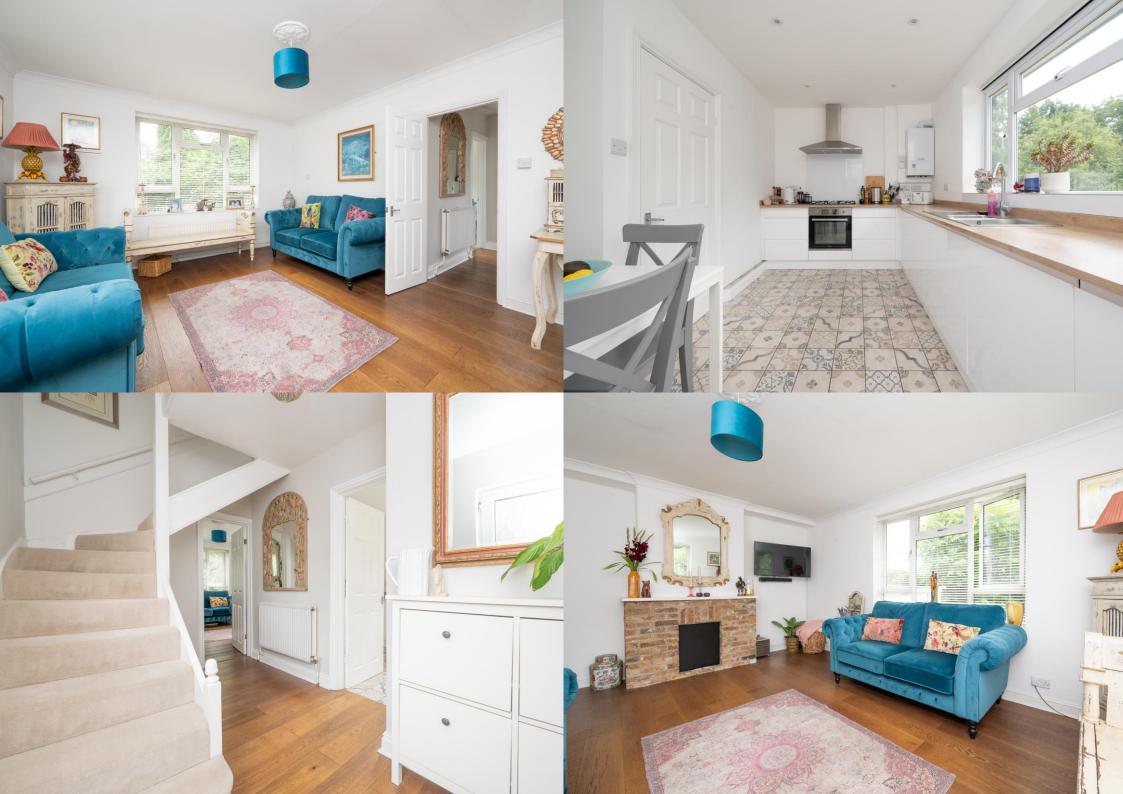

## Guide Price: £575,000

This spacious home is awash with natural light and offers stylish living accommodations. It comprises a large entrance hall, a modern refitted kitchen/diner with doors to the garden, and a generous dual-aspect living room. There are three well-proportioned bedrooms, one with its own ensuite shower room, and a family bathroom. Externally, this wonderful home benefits from a spectacular mature garden with a garden room and offers ample scope for extension, subject to the usual consent.

## Entrance Hall

Kitchen/Dining 4.86m x 2.50m (15'11" x 8'2").

Living Room 4.90m x 3.85m (16'1" x 12'8").

Bedroom 1 4.60m x 3.38m (15'1" x 11'1").

Bedroom 2 3.88m x 3.38m (12'9" x 11'1").

Bathroom

Bedroom 3 3.18m x 2.69m (10'5" x 8'10").