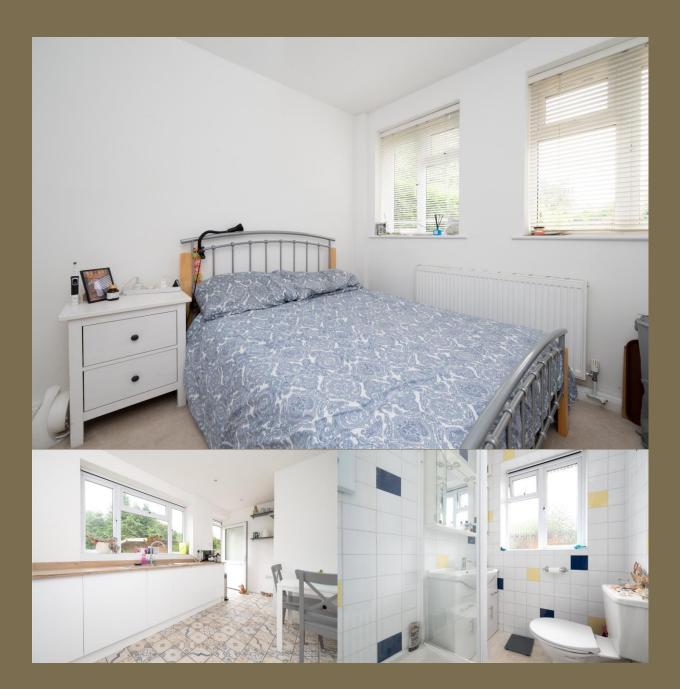

## Guide Price: £575,000

This spacious home is awash with natural light and offers stylish living accommodations. It comprises a large entrance hall, a modern refitted kitchen/diner with doors to the garden, and a generous dual-aspect living room. There are three well-proportioned bedrooms, one with its own ensuite shower room, and a family bathroom. Externally, this wonderful home benefits from a spectacular mature garden with a garden room and offers ample scope for extension, subject to the usual consent.

## Entrance Hall

Kitchen/Dining 4.86m x 2.50m (15'11" x 8'2").

Living Room 4.90m x 3.85m (16'1" x 12'8").

Bedroom 1 4.60m x 3.38m (15'1" x 11'1").

Bedroom 2 3.88m x 3.38m (12'9" x 11'1").

Bathroom

Bedroom 3 3.18m x 2.69m (10'5" x 8'10").

Ensuite Shower Room

Garden

Garden Room 3.36m x 2.23m (11' x 7'4").