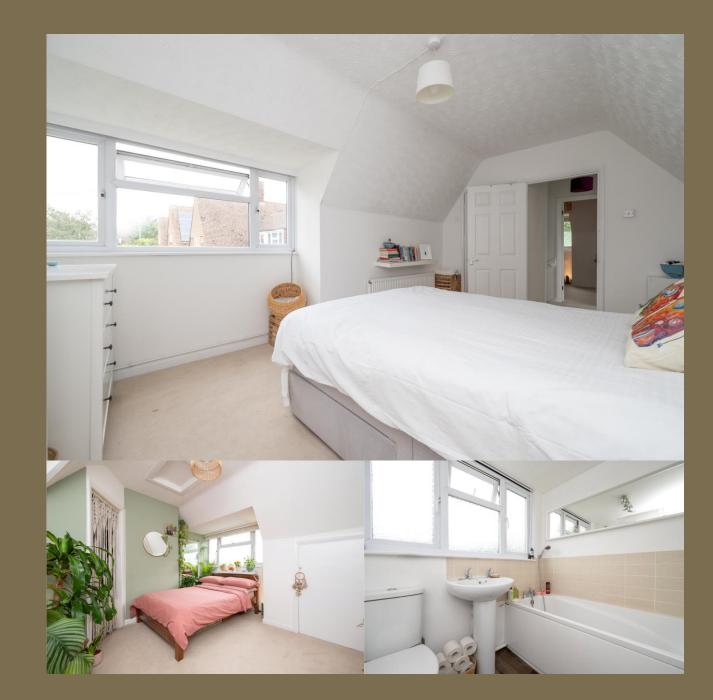

## Guide Price: £575,000

This spacious home is awash with natural light and offers stylish living accommodations. It comprises a large entrance hall, a modern refitted kitchen/diner with doors to the garden, and a generous dual-aspect living room. There are three well-proportioned bedrooms, one with its own ensuite shower room, and a family bathroom. Externally, this wonderful home benefits from a spectacular mature garden with a garden room and offers ample scope for extension, subject to the usual consent.

## Entrance Hall

Kitchen/Dining 4.86m x 2.50m (15'11" x 8'2").

Living Room 4.90m x 3.85m (16'1" x 12'8").

Bedroom 1 4.60m x 3.38m (15'1" x 11'1").

Bedroom 2 3.88m x 3.38m (12'9" x 11'1").

Bathroom

Bedroom 3 3.18m x 2.69m (10'5" x 8'10").

Ensuite Shower Room

Garden

Garden Room 3.36m x 2.23m (11' x 7'4").