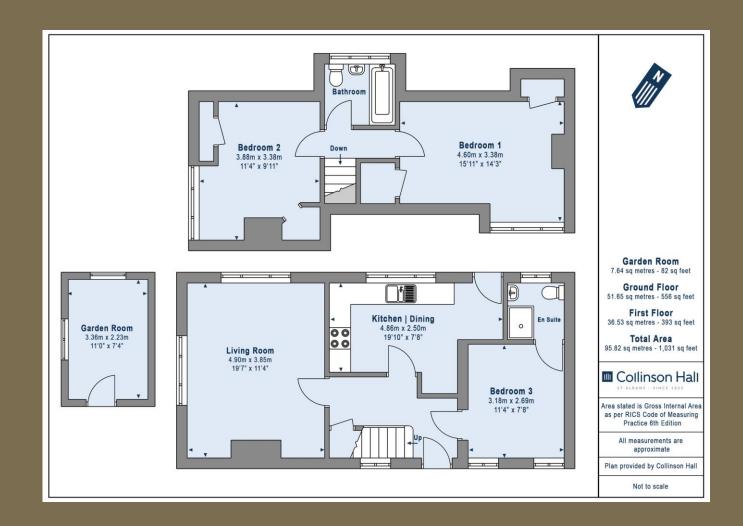

## Entrance Hall

Kitchen/Dining 4.86m x 2.50m (15'11" x 8'2").

Living Room 4.90m x 3.85m (16'1" x 12'8").

Bedroom 1 4.60m x 3.38m (15'1" x 11'1").

Bedroom 2 3.88m x 3.38m (12'9" x 11'1").

Bathroom

Bedroom 3 3.18m x 2.69m (10'5" x 8'10").

Ensuite Shower Room

Garden

Garden Room 3.36m x 2.23m (11' x 7'4").