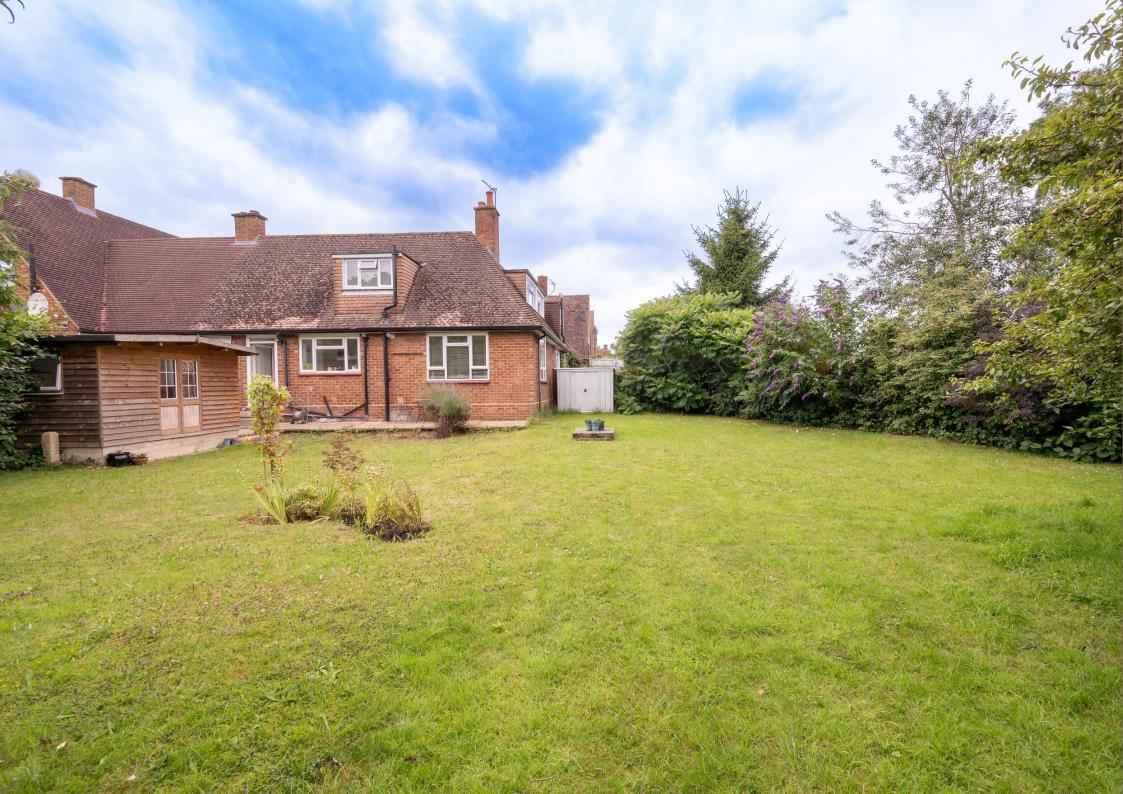

**Guide Price: £550,000** 

This spacious home is awash with natural light and offers stylish living accommodations. It comprises a large entrance hall, a modern refitted kitchen/diner with doors to the garden, and a generous dual-aspect living room. There are three well-proportioned bedrooms, one with its own ensuite shower room, and a family bathroom. Externally, this wonderful home benefits from a spectacular mature garden with a garden room and offers ample scope for extension, subject to the usual consent.

Bathroom

Bedroom 3 3.18m x 2.69m (10'5" x 8'10").

**Ensuite Shower Room** 

Garden

Garden Room 3.36m x 2.23m (11' x 7'4").