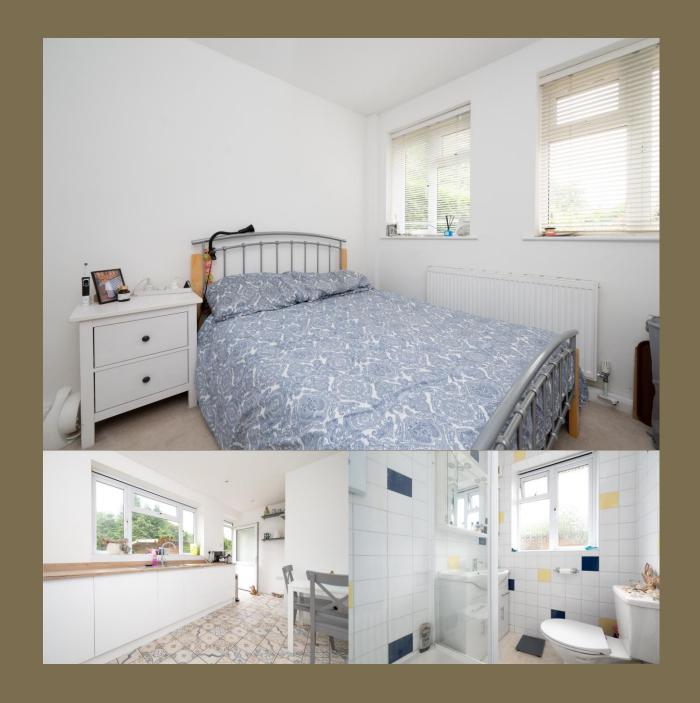

**Guide Price: £550,000** 

This spacious home is awash with natural light and offers stylish living accommodations. It comprises a large entrance hall, a modern refitted kitchen/diner with doors to the garden, and a generous dual-aspect living room. There are three well-proportioned bedrooms, one with its own ensuite shower room, and a family bathroom. Externally, this wonderful home benefits from a spectacular mature garden with a garden room and offers ample scope for extension, subject to the usual consent.

EPC Rating: D 61 Council Tax Band: D

Entrance Hall

Kitchen/Dining 4.86m x 2.50m (15'11" x 8'2").

Living Room 4.90m x 3.85m (16'1" x 12'8").

Bedroom 1 4.60m x 3.38m (15'1" x 11'1").

Bedroom 2 3.88m x 3.38m (12'9" x 11'1").

Bathroom

Bedroom 3 3.18m x 2.69m (10'5" x 8'10").

**Ensuite Shower Room** 

Garden

Garden Room 3.36m x 2.23m (11' x 7'4").