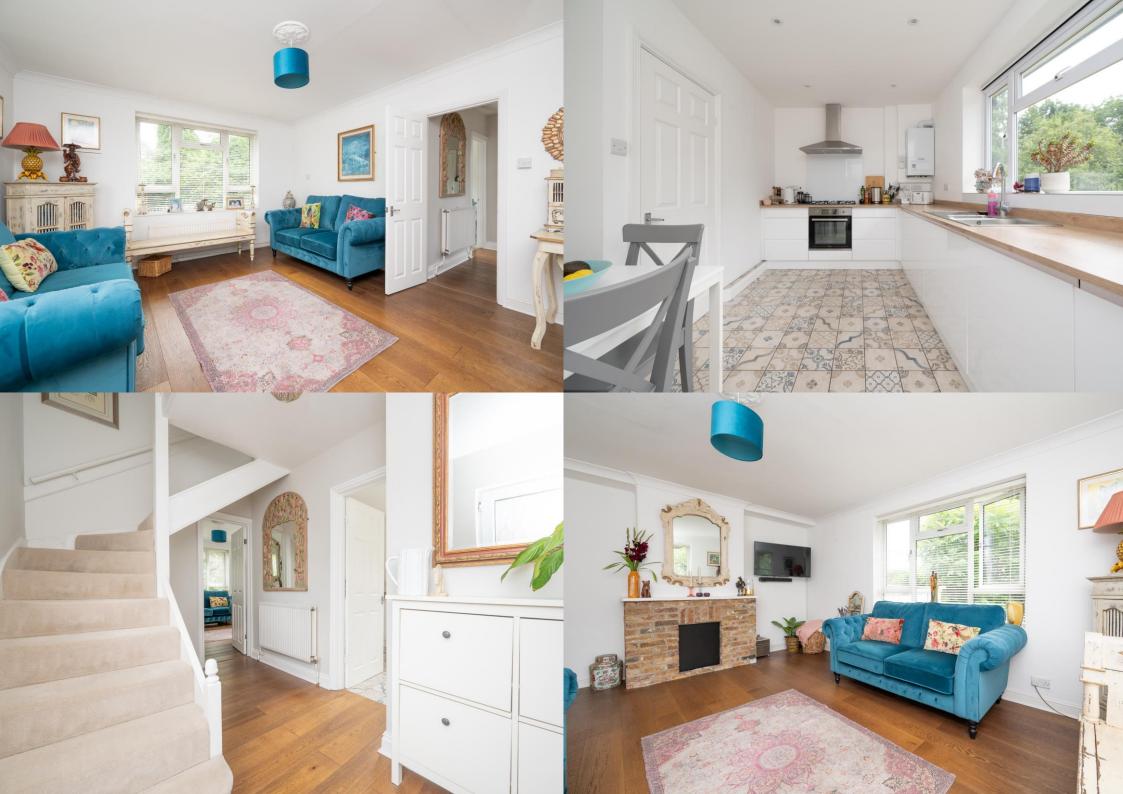

**Guide Price: £550,000** 

This spacious home is awash with natural light and offers stylish living accommodations. It comprises a large entrance hall, a modern refitted kitchen/diner with doors to the garden, and a generous dual-aspect living room. There are three well-proportioned bedrooms, one with its own ensuite shower room, and a family bathroom. Externally, this wonderful home benefits from a spectacular mature garden with a garden room and offers ample scope for extension, subject to the usual consent.

EPC Rating: D 61 Council Tax Band: D

Entrance Hall

Kitchen/Dining 4.86m x 2.50m (15'11" x 8'2").

Living Room 4.90m x 3.85m (16'1" x 12'8").

Bedroom 1 4.60m x 3.38m (15'1" x 11'1").

Bedroom 2 3.88m x 3.38m (12'9" x 11'1").