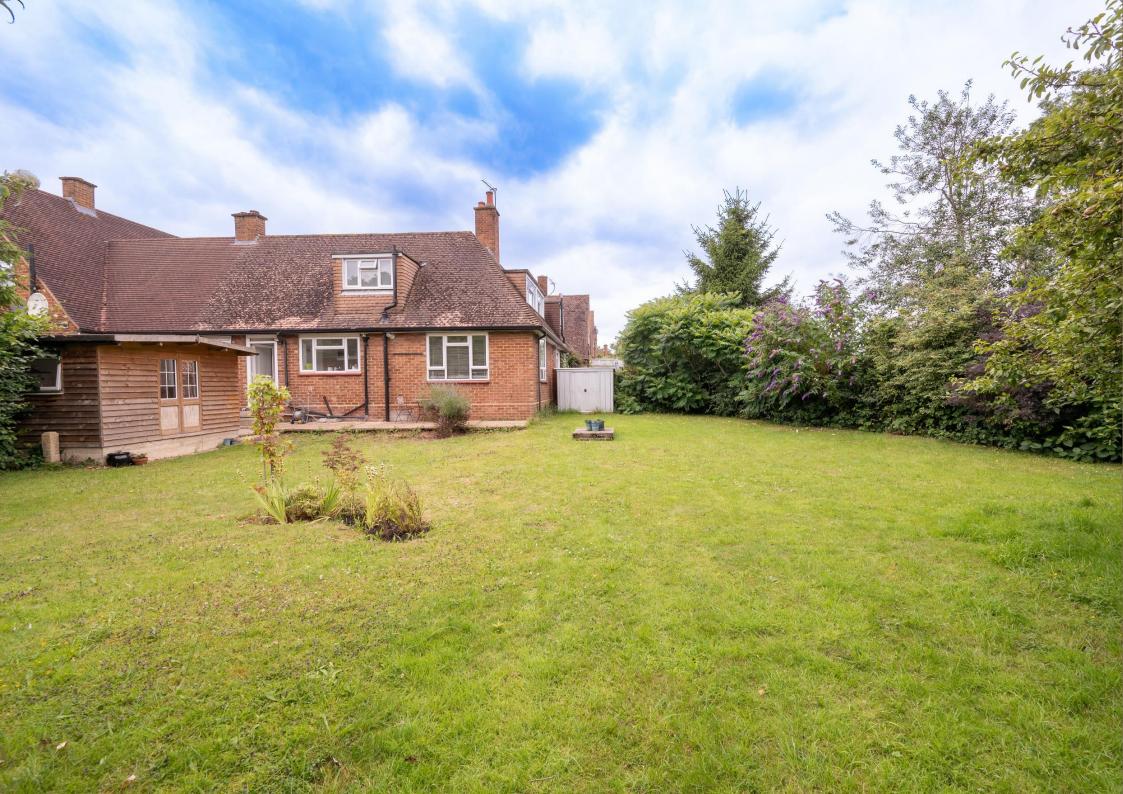

Guide Price: £600,000

This spacious home is awash with natural light and offers stylish living accommodations. It comprises a large entrance hall, a modern refitted kitchen/diner with doors to the garden, and a generous dual-aspect living room. There are three well-proportioned bedrooms, one with its own ensuite shower room, and a family bathroom. Externally, this wonderful home benefits from a spectacular mature garden with a garden room and offers ample scope for extension, subject to the usual consent.

Bathroom

Bedroom 3 3.18m x 2.69m (10'5" x 8'10").

**Ensuite Shower Room** 

Garden

Garden Room 3.36m x 2.23m (11' x 7'4").