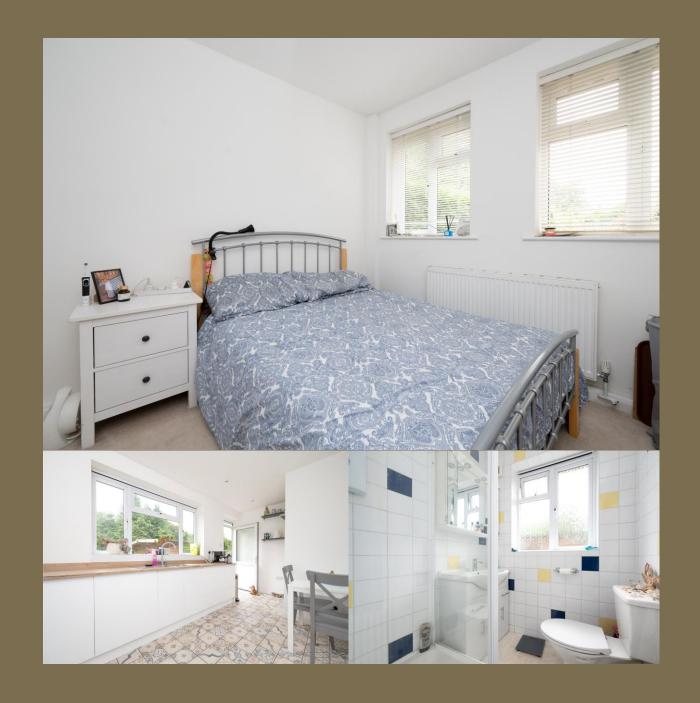

Guide Price: £600,000

This spacious home is awash with natural light and offers stylish living accommodations. It comprises a large entrance hall, a modern refitted kitchen/diner with doors to the garden, and a generous dual-aspect living room. There are three well-proportioned bedrooms, one with its own ensuite shower room, and a family bathroom. Externally, this wonderful home benefits from a spectacular mature garden with a garden room and offers ample scope for extension, subject to the usual consent.

EPC Rating: D 61 Council Tax Band: D

Entrance Hall

Kitchen/Dining 4.86m x 2.50m (15'11" x 8'2").

Living Room 4.90m x 3.85m (16'1" x 12'8").

Bedroom 1 4.60m x 3.38m (15'1" x 11'1").

Bedroom 2 3.88m x 3.38m (12'9" x 11'1").

Bathroom

Bedroom 3 3.18m x 2.69m (10'5" x 8'10").

**Ensuite Shower Room** 

Garden

Garden Room 3.36m x 2.23m (11' x 7'4").