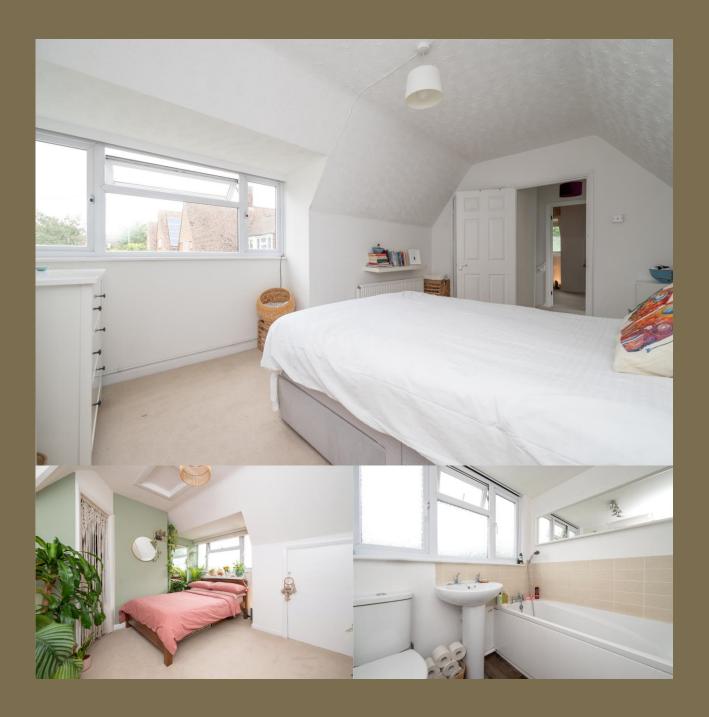

EPC Rating: D 61 Council Tax Band: D

Entrance Hall

Kitchen/Dining 4.86m x 2.50m (15'11" x 8'2").

Living Room 4.90m x 3.85m (16'1" x 12'8").

Bedroom 1 4.60m x 3.38m (15'1" x 11'1").

Bedroom 2 3.88m x 3.38m (12'9" x 11'1").

Bathroom

Bedroom 3 3.18m x 2.69m (10'5" x 8'10").

**Ensuite Shower Room** 

Garden

Garden Room 3.36m x 2.23m (11' x 7'4").