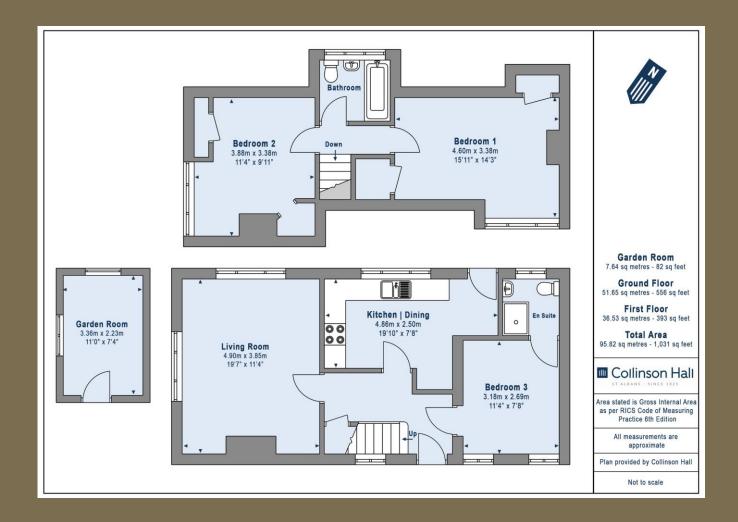

EPC Rating: D 61 Council Tax Band: D

Entrance Hall

Kitchen/Dining 4.86m x 2.50m (15'11" x 8'2").

Living Room 4.90m x 3.85m (16'1" x 12'8").

Bedroom 1 4.60m x 3.38m (15'1" x 11'1").

Bedroom 2 3.88m x 3.38m (12'9" x 11'1").

Bathroom

Bedroom 3 3.18m x 2.69m (10'5" x 8'10").

**Ensuite Shower Room** 

Garden

Garden Room 3.36m x 2.23m (11' x 7'4").