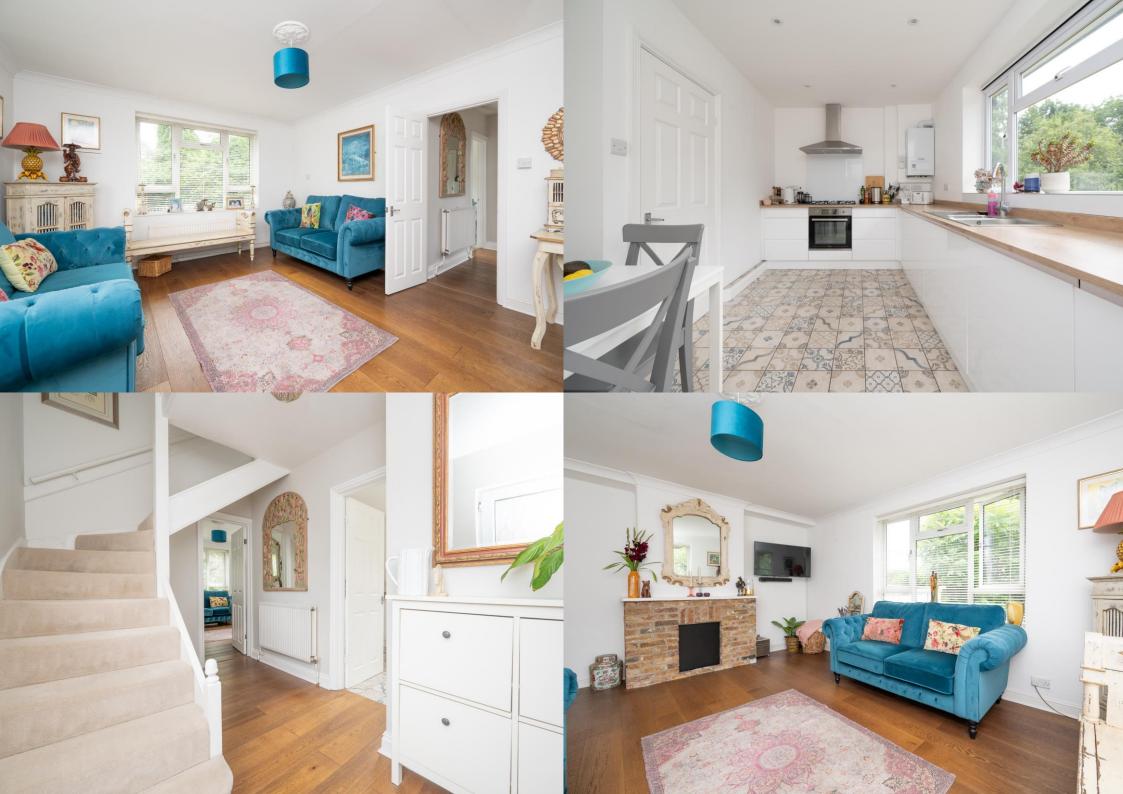

Guide Price: £600,000

This spacious home is awash with natural light and offers stylish living accommodations. It comprises a large entrance hall, a modern refitted kitchen/diner with doors to the garden, and a generous dual-aspect living room. There are three well-proportioned bedrooms, one with its own ensuite shower room, and a family bathroom. Externally, this wonderful home benefits from a spectacular mature garden with a garden room and offers ample scope for extension, subject to the usual consent.

EPC Rating: D 61 Council Tax Band: D

Entrance Hall

Kitchen/Dining 4.86m x 2.50m (15'11" x 8'2").

Living Room 4.90m x 3.85m (16'1" x 12'8").

Bedroom 1 4.60m x 3.38m (15'1" x 11'1").

Bedroom 2 3.88m x 3.38m (12'9" x 11'1").