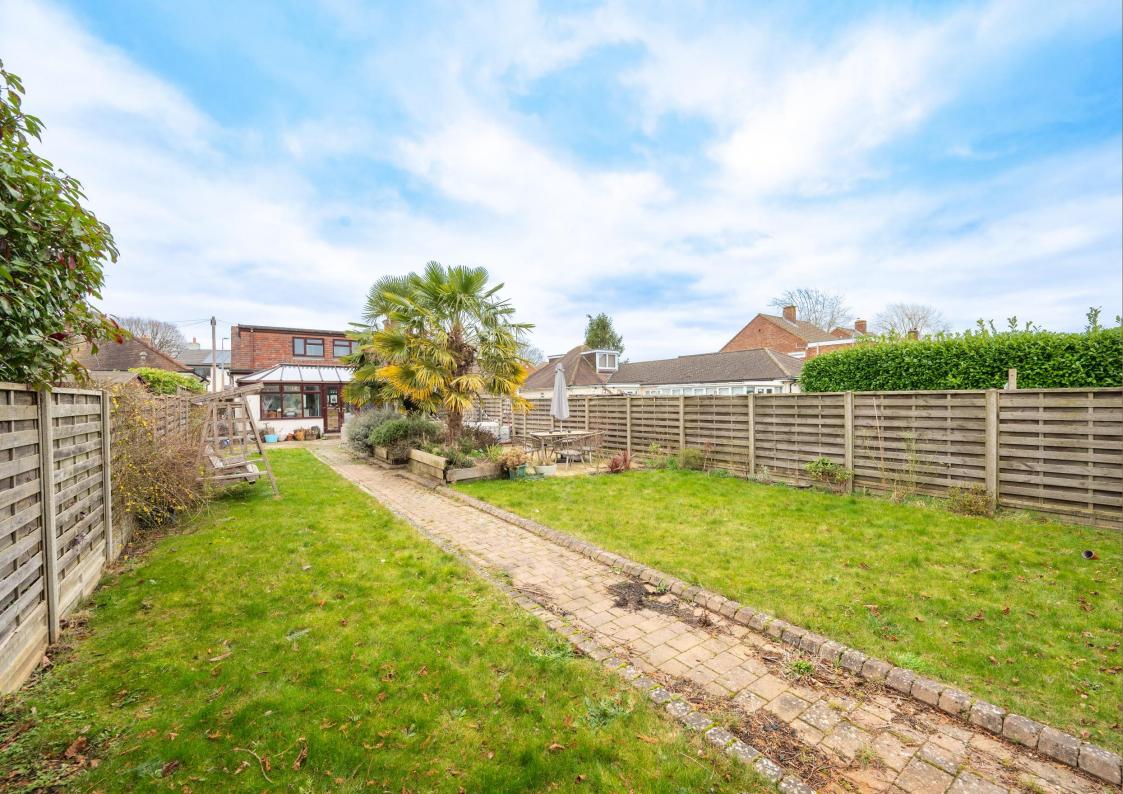

The first floor provides two double bedrooms each with their own ensuite bathroom. Outside there is a substantial rear garden with a fantastic garden cabin, ideal for so many different uses, especially as a recreation room for those young and old with two storage rooms and a loft void. The frontage offers parking for several vehicles and a garden. Tippendell Lane is well placed for local amenities, Greenwood Park and Kiligrew School and for the road user the property lends easy access to the A414 North Orbital, M25, and M1.

### Garden

Garden Room *4.87m x 3.40m (16' x 11'2")*. Storage *2.40m x 2.37m (7'10" x 7'9")*. Office *2.40m x 2.37m (7'10" x 7'9")*.