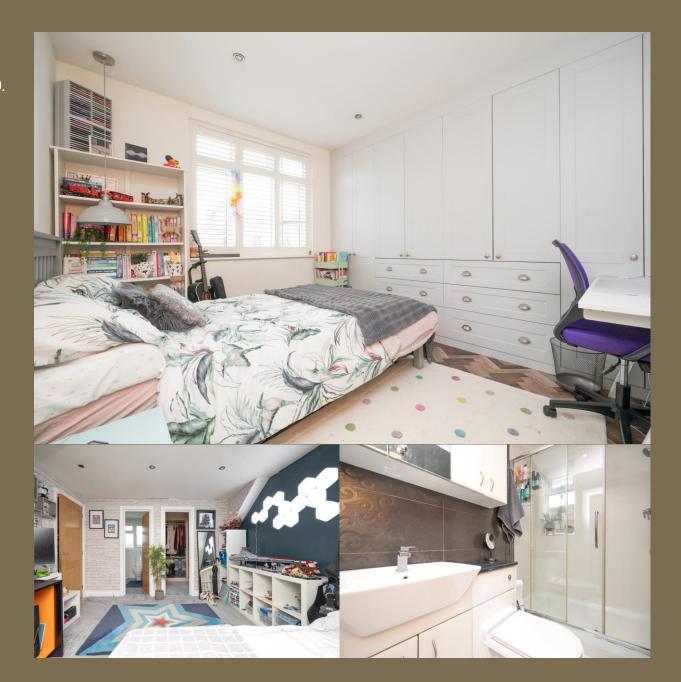

#### Guide Price: £850,000

This wonderful home, which is spread across two floors and has a separate garden room, offers flexible and versatile accommodation that includes, a spacious lounge, fabulous family room/conservatory that opens onto a stunning, modern kitchen. There are also two good sized bedrooms, a utility room, and a shower room located on the ground floor.

The first floor provides two double bedrooms each with their own ensuite bathroom. Outside there is a substantial rear garden with a fantastic garden cabin, ideal for so many different uses, especially as a recreation room for those young and old with two storage rooms and a loft void. The frontage offers parking for several vehicles and a garden. Tippendell Lane is well placed for local amenities, Greenwood Park and Kiligrew School and for the road user the property lends easy access to the A414 North Orbital, M25, and M1.

# Entrance Hall

Living Room *6.62m x 4.29m (21'9" x 14'1").* Kitchen / Dining Room *6.51m x 2.93m (21'4" x 9'7").* Utility Room Shower Room Bedroom 4 *2.62m x 2.55m (8'7" x 8'4").* 

Bedroom 3 3.61m x 3.26m (11'10" x 10'8").

Bedroom 2 3.91m x 3.26m (12'10" x 10'8").

Walk-In-Wardrobe

Ensuite Bathroom

Bedroom 1 3.91m x 3.44m (12'10" x 11'3").

Walk-In-Wardrobe

**Ensuite Shower Room** 