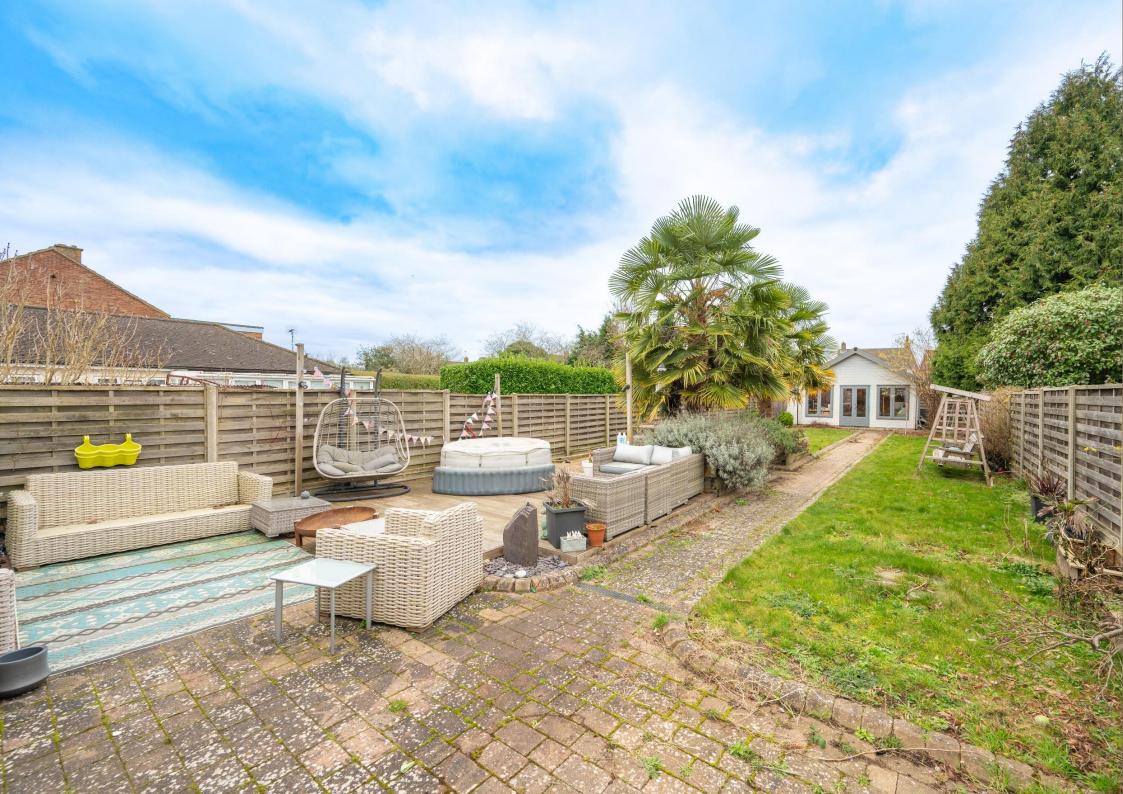

The first floor provides two double bedrooms each with their own ensuite bathroom. Outside there is a substantial rear garden with a fantastic garden cabin, ideal for so many different uses, especially as a recreation room for those young and old with two storage rooms and a loft void. The frontage offers parking for several vehicles and a garden. Tippendell Lane is well placed for local amenities, Greenwood Park and Kiligrew School and for the road user the property lends easy access to the A414 North Orbital, M25, and M1.

### Garden

Garden Room *4.87m x 3.40m (16' x 11'2")*. Storage *2.40m x 2.37m (7'10" x 7'9")*. Office *2.40m x 2.37m (7'10" x 7'9")*.