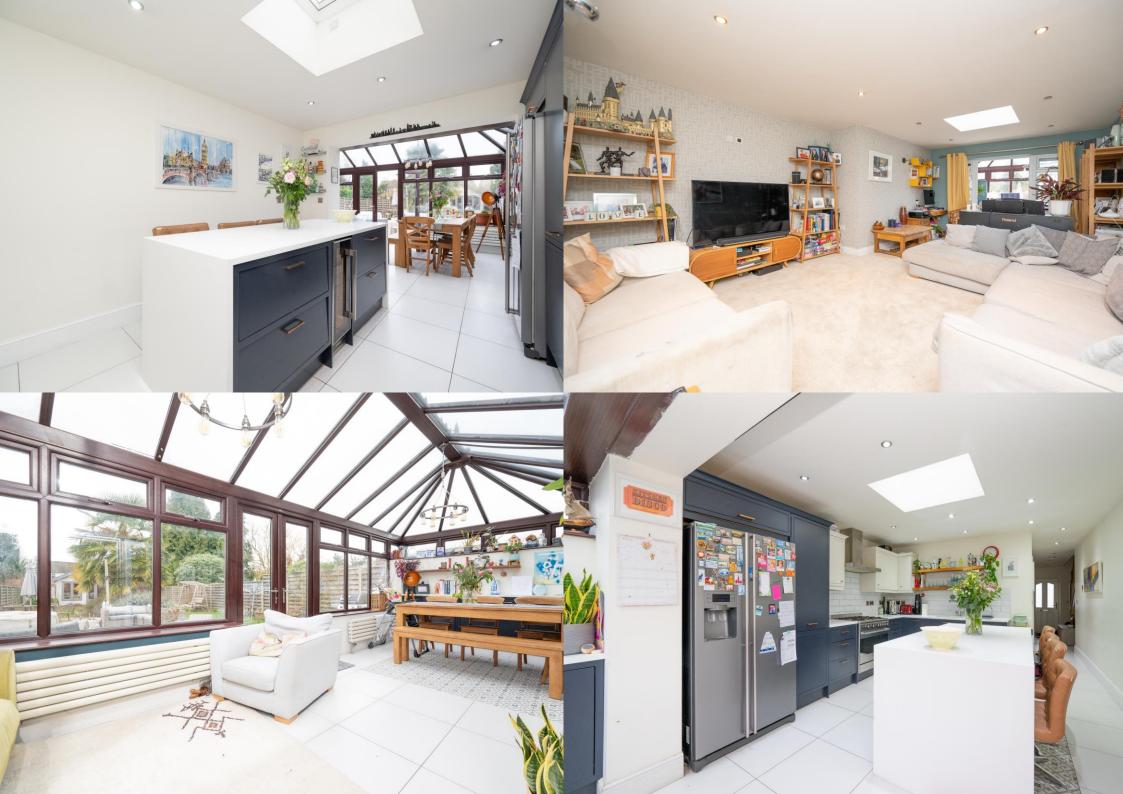

#### Guide Price: £850,000

This wonderful home, which is spread across two floors and has a separate garden room, offers flexible and versatile accommodation that includes, a spacious lounge, fabulous family room/conservatory that opens onto a stunning, modern kitchen. There are also two good sized bedrooms, a utility room, and a shower room located on the ground floor.

# Entrance Hall

Living Room *6.62m x 4.29m (21'9" x 14'1").* Kitchen / Dining Room *6.51m x 2.93m (21'4" x 9'7").* Utility Room Shower Room Bedroom 4 *2.62m x 2.55m (8'7" x 8'4").* 

Bedroom 3 3.61m x 3.26m (11'10" x 10'8").