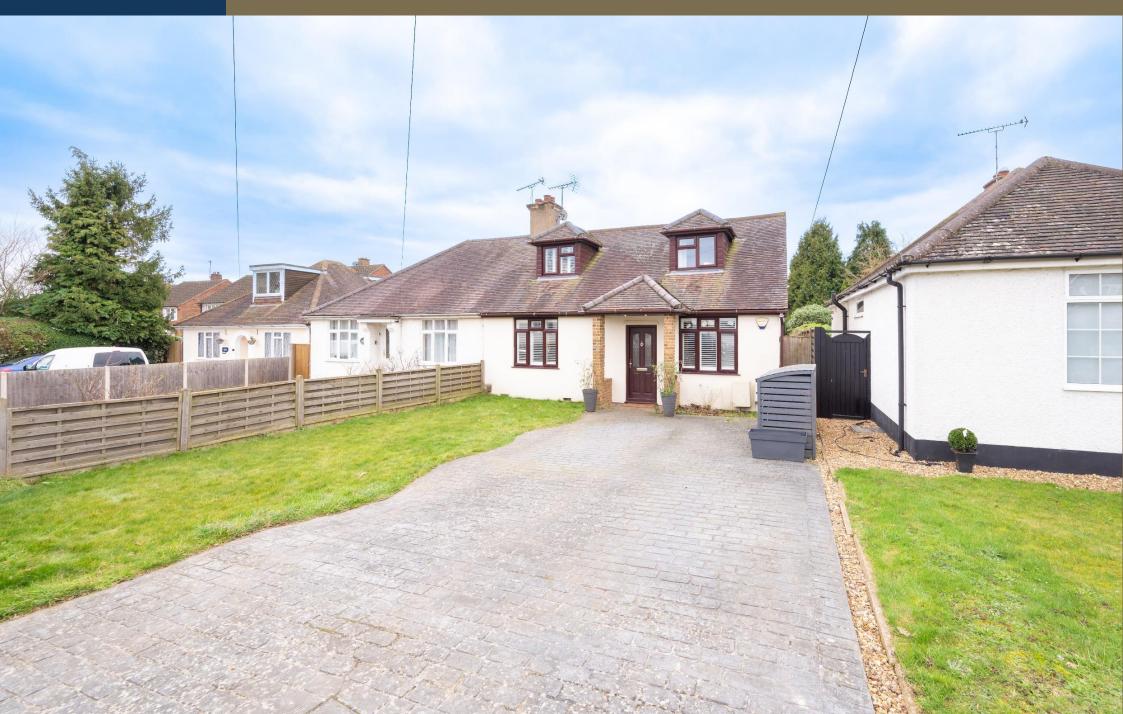

# Tippendell Lane, St. Albans, Hertfordshire, AL2 3HL

## A DECEPTIVELY SPACIOUS FOUR-BEDROOM chalet-style bungalow located in the ever-popular area of CHISWELL GREEN, that must be viewed to fully appreciate the 2000 square foot of MODERN LIVING SPACE, that is on offer.

#### Guide Price: £850,000

This wonderful home, which is spread across two floors and has a separate garden room, offers flexible and versatile accommodation that includes, a spacious lounge, fabulous family room/conservatory that opens onto a stunning, modern kitchen. There are also two good sized bedrooms, a utility room, and a shower room located on the ground floor.

The first floor provides two double bedrooms each with their own ensuite bathroom. Outside there is a substantial rear garden with a fantastic garden cabin, ideal for so many different uses, especially as a recreation room for those young and old with two storage rooms and a loft void. The frontage offers parking for several vehicles and a garden. Tippendell Lane is well placed for local amenities, Greenwood Park and Kiligrew School and for the road user the property lends easy access to the A414 North Orbital, M25, and M1.