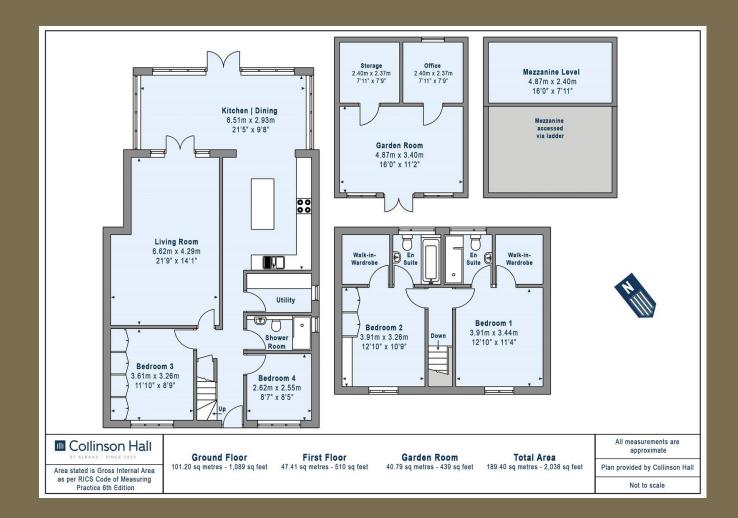

# Entrance Hall

Living Room *6.62m x 4.29m (21'9" x 14'1").* Kitchen / Dining Room *6.51m x 2.93m (21'4" x 9'7").* Utility Room Shower Room Bedroom 4 *2.62m x 2.55m (8'7" x 8'4").* 

Bedroom 3 3.61m x 3.26m (11'10" x 10'8").

Bedroom 2 3.91m x 3.26m (12'10" x 10'8").

Walk-In-Wardrobe

Ensuite Bathroom

Bedroom 1 3.91m x 3.44m (12'10" x 11'3").

Walk-In-Wardrobe

**Ensuite Shower Room** 

### Garden

Garden Room *4.87m x 3.40m (16' x 11'2")*. Storage *2.40m x 2.37m (7'10" x 7'9")*. Office *2.40m x 2.37m (7'10" x 7'9")*.