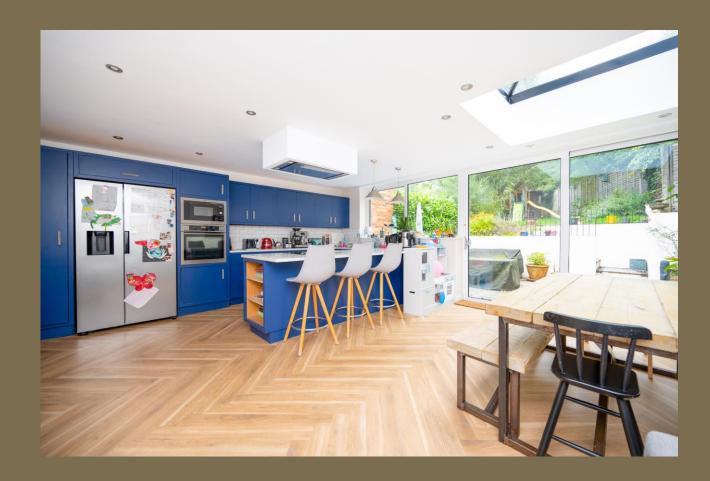

£3,100 per month

To Let Unfurnished

12 Months Tenancy

Available from 1st December 2024

EPC rating C (69)

Council Tax Band: D

White Goods: Fridge/Freezer, Oven/Hob, Dishwasher and Washing Machine.

Parking: Driveway