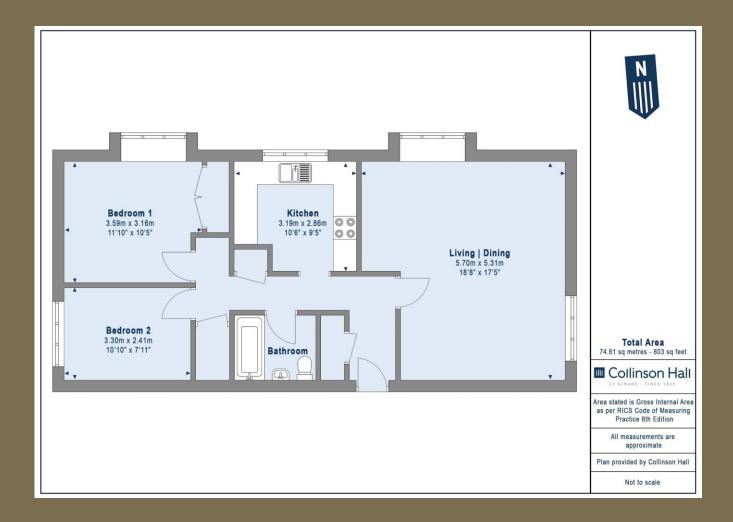

EPC Rating: C 78 Council Tax Band: E

Lease Information: 999 years from 25 Dec 1979.

Entrance Hall

Living/Dining 5.70m x 5.31m (18'8" x 17'5").

Kitchen 3.19m x 2.86m (10'6" x 9'5").

Bedroom 1 3.59m x 3.16m (11'9" x 10'4").

Bedroom 2 3.30m x 2.41m (10'10" x 7'11").

Bathroom

**Communal Gardens** 

Residents Parking