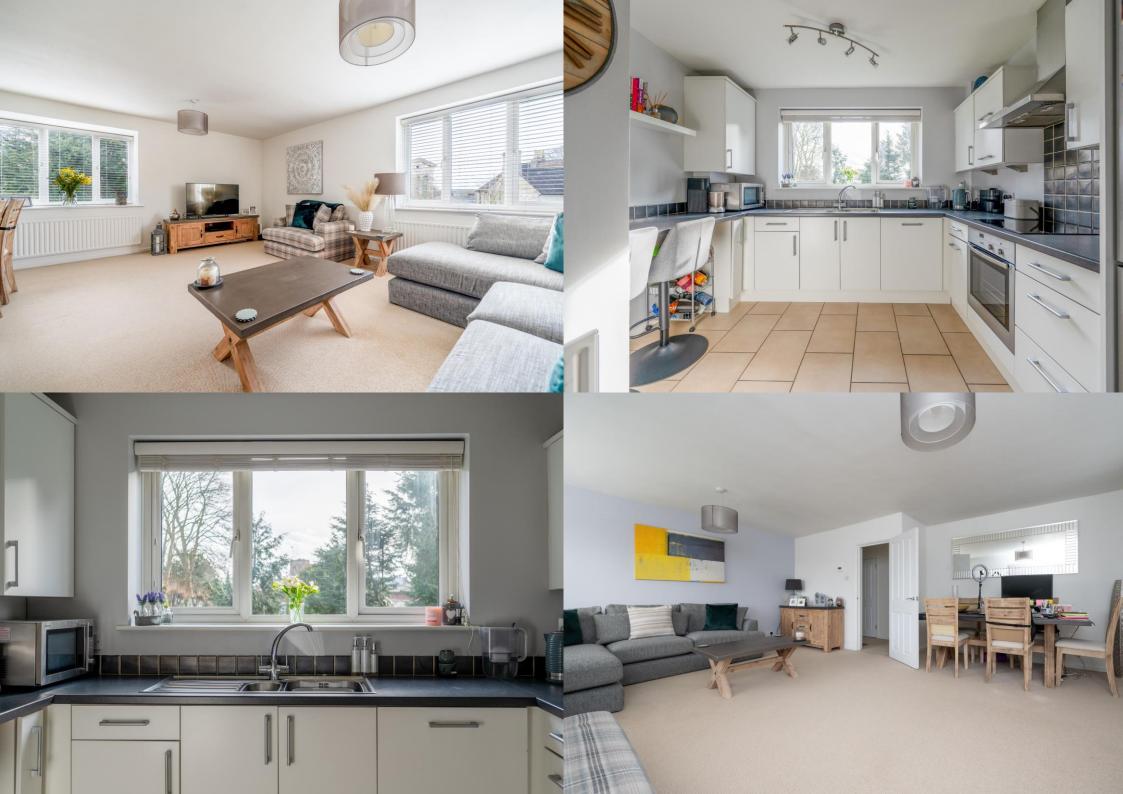

**Offers Over: £500,000** 

Offering just over 800 square feet of accommodation, this well-presented apartment offers generous proportions with a spacious lounge and good-sized kitchen along with ample storage throughout. There are two double bedrooms and a modern bathroom suite. The development is highly regarded, and residents benefit from a share in the freehold and a lease of 999 years issued in 1979. There are well-tended communal gardens, allocated parking for one vehicle, and ample visitor parking.

EPC Rating: C 78 Council Tax Band: E

Lease Information: 999 years from 25 Dec 1979.

Entrance Hall

Living/Dining 5.70m x 5.31m (18'8" x 17'5").

Kitchen 3.19m x 2.86m (10'6" x 9'5").

Bedroom 1 3.59m x 3.16m (11'9" x 10'4").