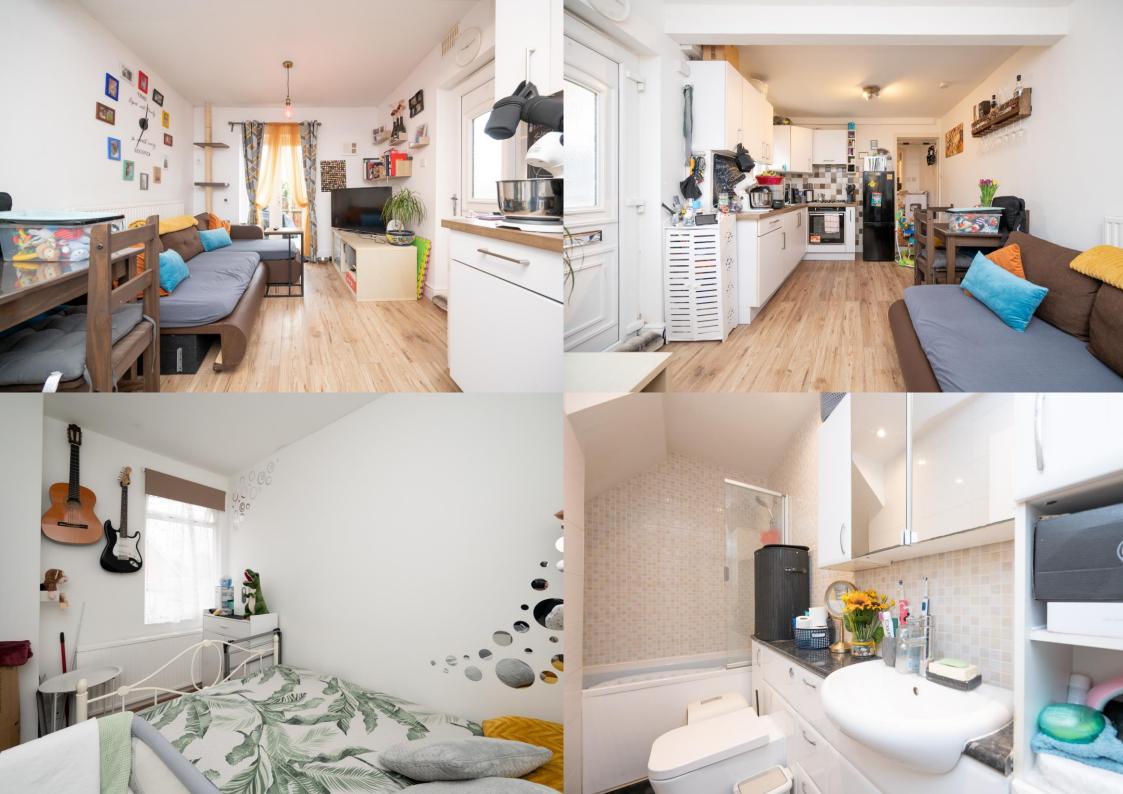

This ground floor property is arranged to offer modern versatile living and has accommodation to include, a large kitchen/dining room with patio doors leading to its courtyard style private garden, a double bedroom with ample storage, and a modern bathroom suite. There is also access to parking for one vehicle.

EPC Rating: C 71 Council Tax Band: B

Lease Information: 90 Years Remaining

Entrance

Kitchen/living Room *5.02m x 2.91m (16'6" x* 9'7").

Bedroom 3.23m x 2.86m (10'7" x 9'5").

Bathroom

Courtyard style Garden

Parking Facilities