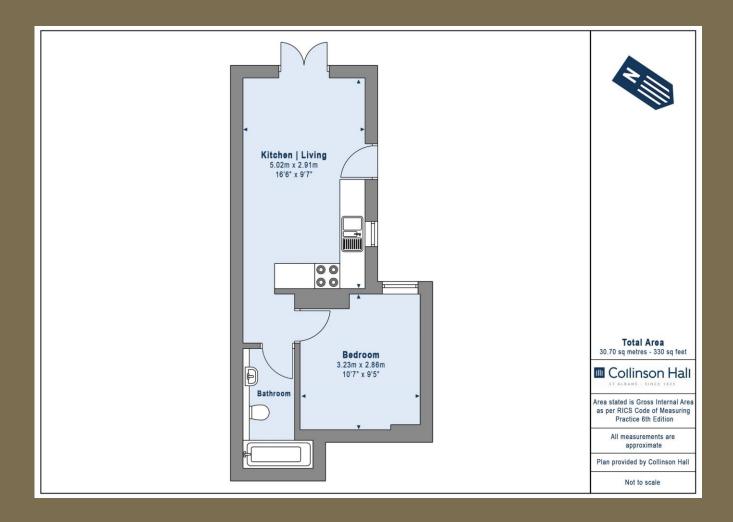

This ground floor property is arranged to offer modern versatile living and has accommodation to include, a large kitchen/dining room with patio doors leading to its courtyard style private garden, a double bedroom with ample storage, and a modern bathroom suite. There is also access to parking for one vehicle.

EPC Rating: C 71 Council Tax Band: B

Lease Information: 90 Years Remaining

Entrance

Kitchen/living Room *5.02m x 2.91m (16'6" x* 9'7").

Bedroom 3.23m x 2.86m (10'7" x 9'5").

Bathroom

Courtyard style Garden

Parking Facilities