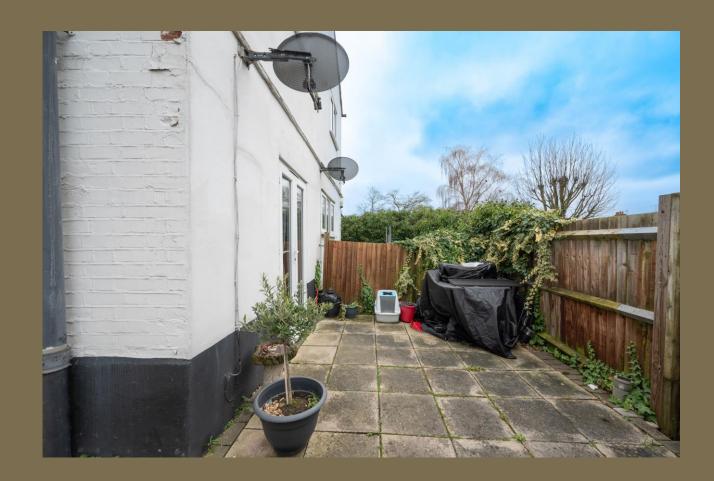

This ground floor property is arranged to offer modern versatile living and has accommodation to include, a large kitchen/dining room with patio doors leading to its courtyard style private garden, a double bedroom with ample storage, and a modern bathroom suite. There is also access to parking for one vehicle.

EPC Rating: C 71 Council Tax Band: B

Lease Information: 90 Years Remaining

Entrance

Kitchen/living Room *5.02m x 2.91m (16'6" x* 9'7").

Bedroom 3.23m x 2.86m (10'7" x 9'5").

Bathroom

Courtyard style Garden

Parking Facilities