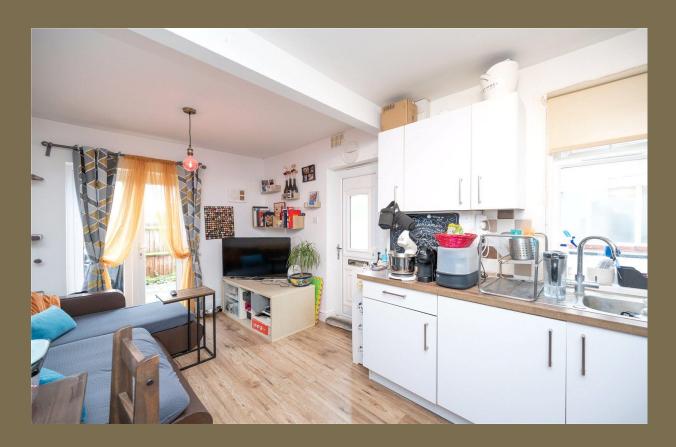

This ground floor property is arranged to offer modern versatile living and has accommodation to include, a large kitchen/dining room with patio doors leading to its courtyard style private garden, a double bedroom with ample storage, and a modern bathroom suite. There is also access to parking for one vehicle.

EPC Rating: C 71 Council Tax Band: B

Lease Information: 90 Years Remaining

Entrance

Kitchen/living Room *5.02m x 2.91m (16'6" x* 9'7").

Bedroom 3.23m x 2.86m (10'7" x 9'5").

Bathroom

Courtyard style Garden

Parking Facilities