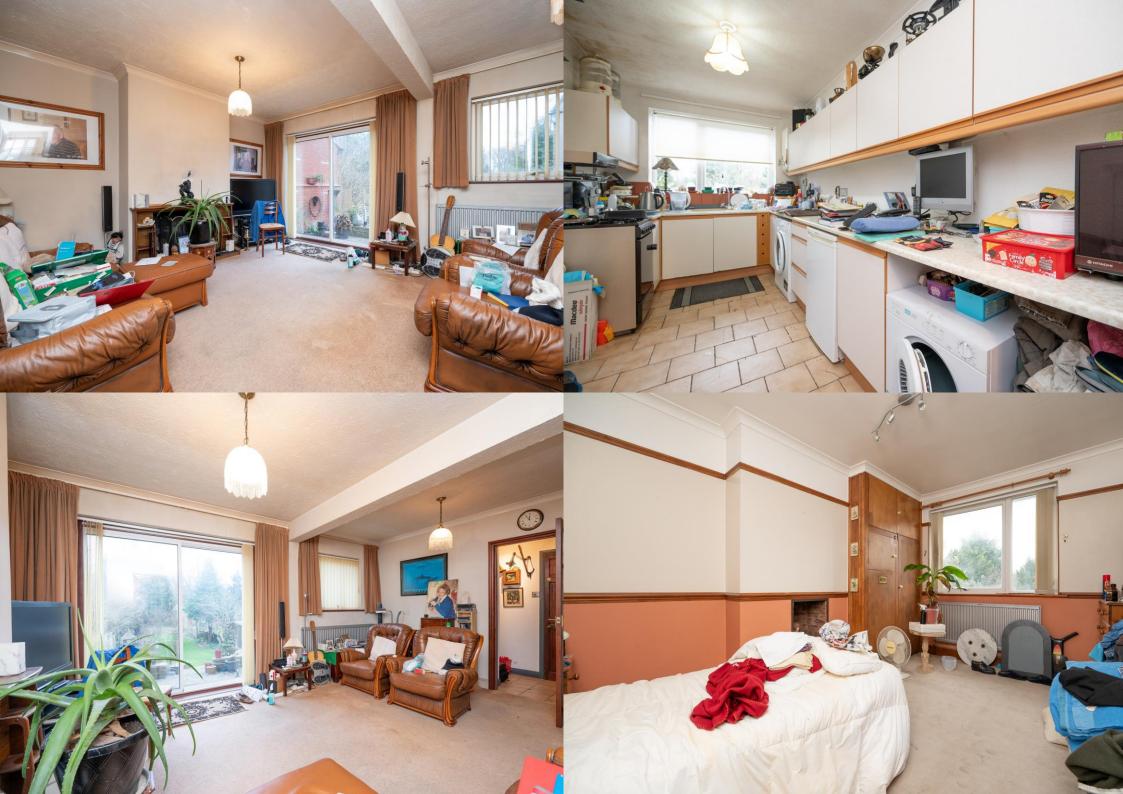

**Offers Over: £600,000** 

The property requires some updating but offers an opportunity further to improve this family home, subject to planning permission. Currently, the accommodation is arranged to offer, an entrance hall, living room, dining room, and kitchen all on the ground floor. On the first floor, there are three well-proportioned bedrooms and a shower room.

Living Room 5.13m x 3.94m (16'10" x 12'11").

Cloakroom

Kitchen 4.40m x 2.37m (14'5" x 7'9").

Bedroom 1 3.93m x 3.32m (12'11" x 10'11").

Bedroom 2 3.94m x 3.02m (12'11" x 9'11").

Bedroom 3 2.97m x 1.98m (9'9" x 6'6").