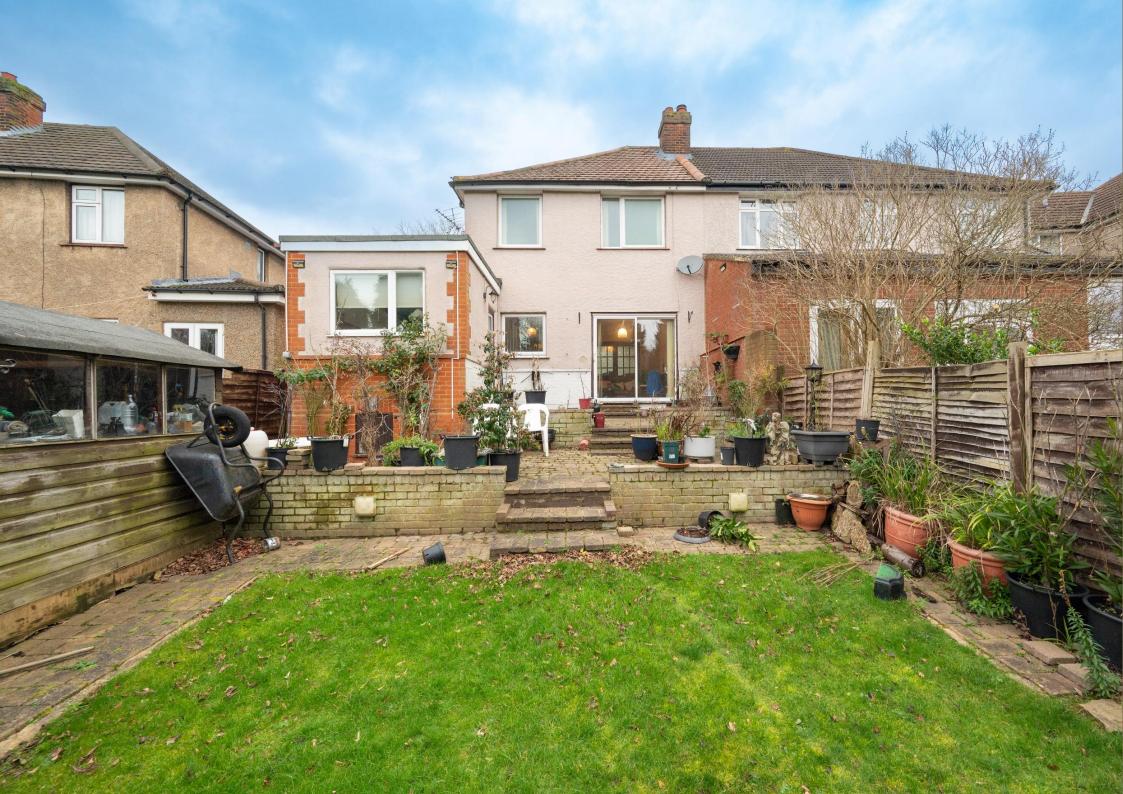

Externally, there is a substantial rear garden and to the front, there is a garage accessed via its driveway and further parking.

EPC Rating: D 58 Council Tax Band: E

Entrance Hall

Dining Room 3.93m x 3.32m (12'11" x 10'11").

Shower Room

Garden

Garage 5.31m x 3.05m (17'5" x 10').