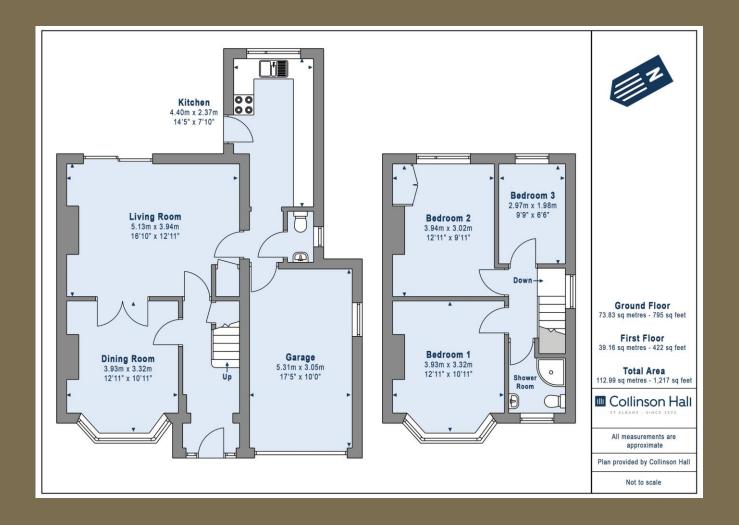

**Offers Over: £600,000** 

The property requires some updating but offers an opportunity further to improve this family home, subject to planning permission. Currently, the accommodation is arranged to offer, an entrance hall, living room, dining room, and kitchen all on the ground floor. On the first floor, there are three well-proportioned bedrooms and a shower room.

Externally, there is a substantial rear garden and to the front, there is a garage accessed via its driveway and further parking.

EPC Rating: D 58 Council Tax Band: E

Entrance Hall

Dining Room 3.93m x 3.32m (12'11" x 10'11").

Living Room 5.13m x 3.94m (16'10" x 12'11").

Cloakroom

Kitchen 4.40m x 2.37m (14'5" x 7'9").

Bedroom 1 3.93m x 3.32m (12'11" x 10'11").

Bedroom 2 3.94m x 3.02m (12'11" x 9'11").

Bedroom 3 2.97m x 1.98m (9'9" x 6'6").

Shower Room

Garden

Garage 5.31m x 3.05m (17'5" x 10').