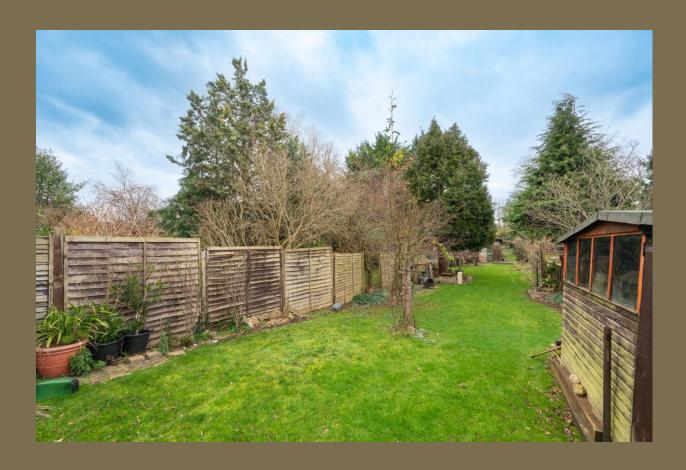

Externally, there is a substantial rear garden and to the front, there is a garage accessed via its driveway and further parking.

EPC Rating: D 58 Council Tax Band: E

Entrance Hall

Dining Room 3.93m x 3.32m (12'11" x 10'11").