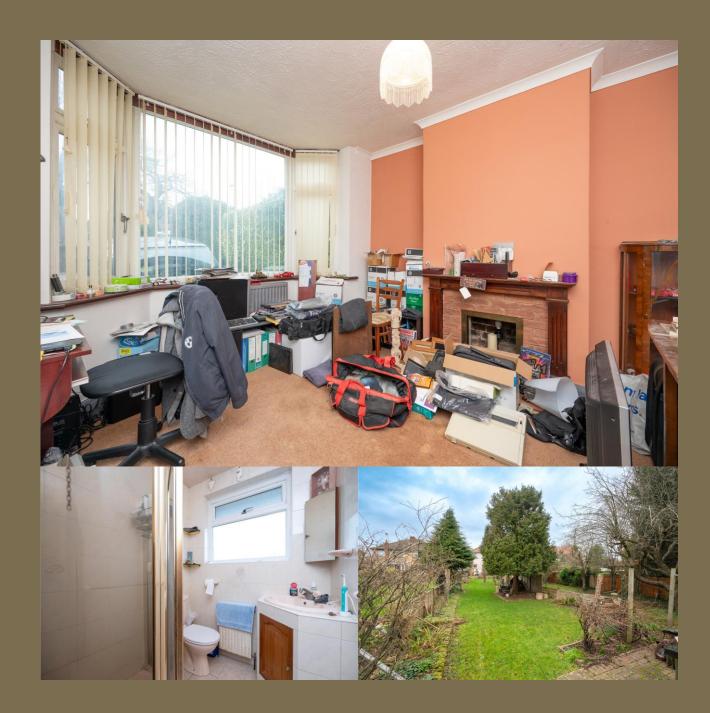

Living Room 5.13m x 3.94m (16'10" x 12'11").

Cloakroom

Kitchen 4.40m x 2.37m (14'5" x 7'9").

Bedroom 1 3.93m x 3.32m (12'11" x 10'11").

Bedroom 2 3.94m x 3.02m (12'11" x 9'11").

Bedroom 3 2.97m x 1.98m (9'9" x 6'6").

Shower Room

Garden

Garage 5.31m x 3.05m (17'5" x 10').