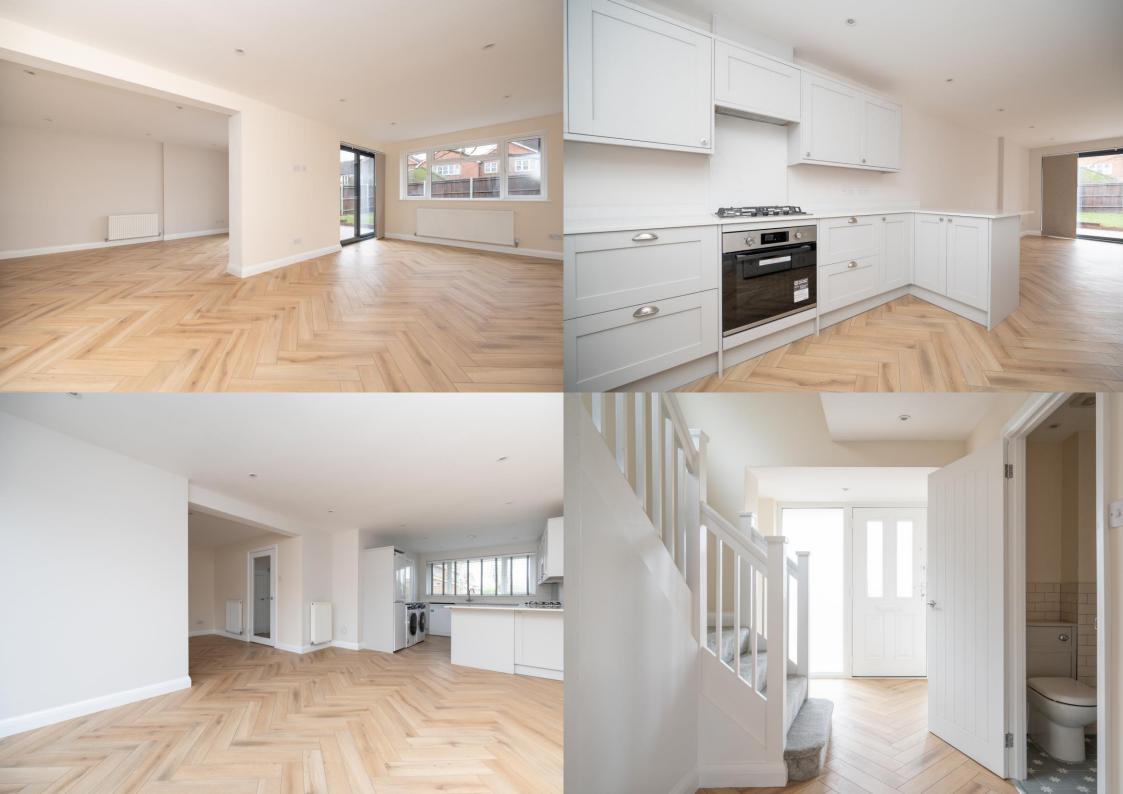

A superb THREE BEDROOM link-detached house, that has been EXTENSIVELY REFURBISHED throughout, and offered unfurnished, situated within a SHORT DISTANCE of Verulamium Park, the Waitrose supermarket, and HIGHLY REGARDED local schools.

£2,450 per month

To Let Unfurnished

White Goods: Brand New appliances throughout to include Oven and Hob, Fridge, Freezer, Washing Machine, Tumble Dryer, and Dishwasher

Council Tax band E

EPC Rating: D 60