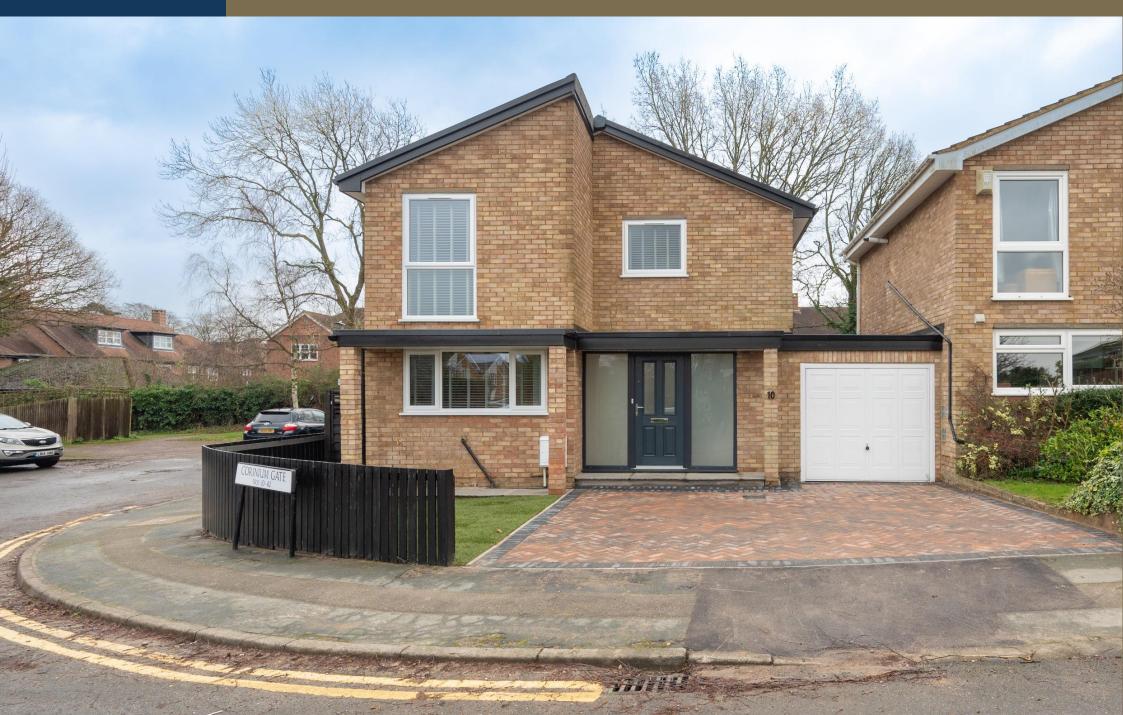

A superb THREE BEDROOM link-detached house, that has been EXTENSIVELY REFURBISHED throughout, and offered unfurnished, situated within a SHORT DISTANCE of Verulamium Park, the Waitrose supermarket, and HIGHLY REGARDED local schools.

£2,450 per month

To Let Unfurnished

White Goods: Brand New appliances throughout to include Oven and Hob, Fridge, Freezer, Washing Machine, Tumble Dryer, and Dishwasher

Council Tax band E

EPC Rating: D 60