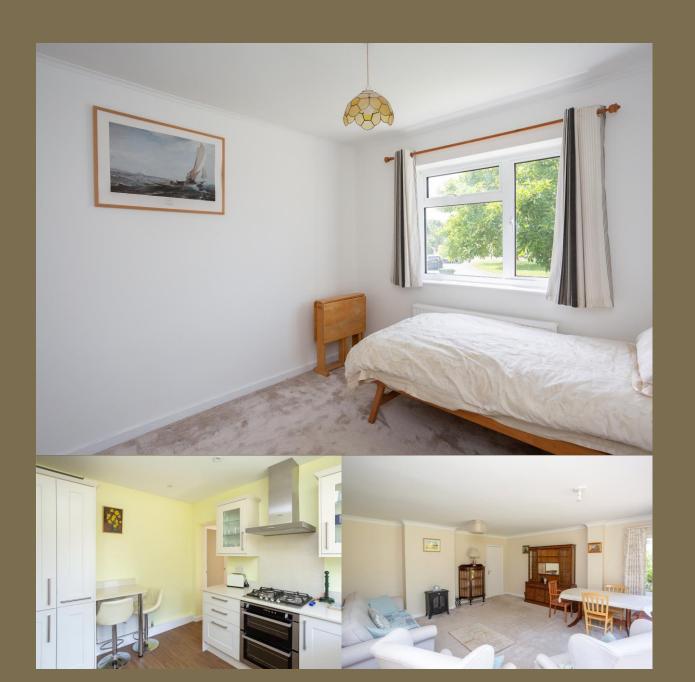

Offering spacious and versatile living, this fantastic bungalow comprises an entrance hall leading to a large formal lounge overlooking the property's superb garden, a modern kitchen, a utility area with a cloakroom, three substantial bedrooms, and a stylish family bathroom. Externally, the property enjoys a substantial, beautifully kept landscaped garden, offering both lawn and patio areas, while to the front, there is a driveway offering parking for at least two vehicles.

EPC Rating: D 59 Council Tax Band: F

Entrance Hall

Lounge/Diner 5.12m x 5.15m (16'10" x 16'11").

Kitchen 3.31m x 2.86m (10'10" x 9'5").

Utility Room

Bedroom 1 4.09m x 3.66m (13'5" x 12').

Bedroom 2 3.75m x 3.00m (12'4" x 9'10").

Bathroom

Bedroom 3 3.36m x 4.16m (11' x 13'8").

Cloakroom

Garden