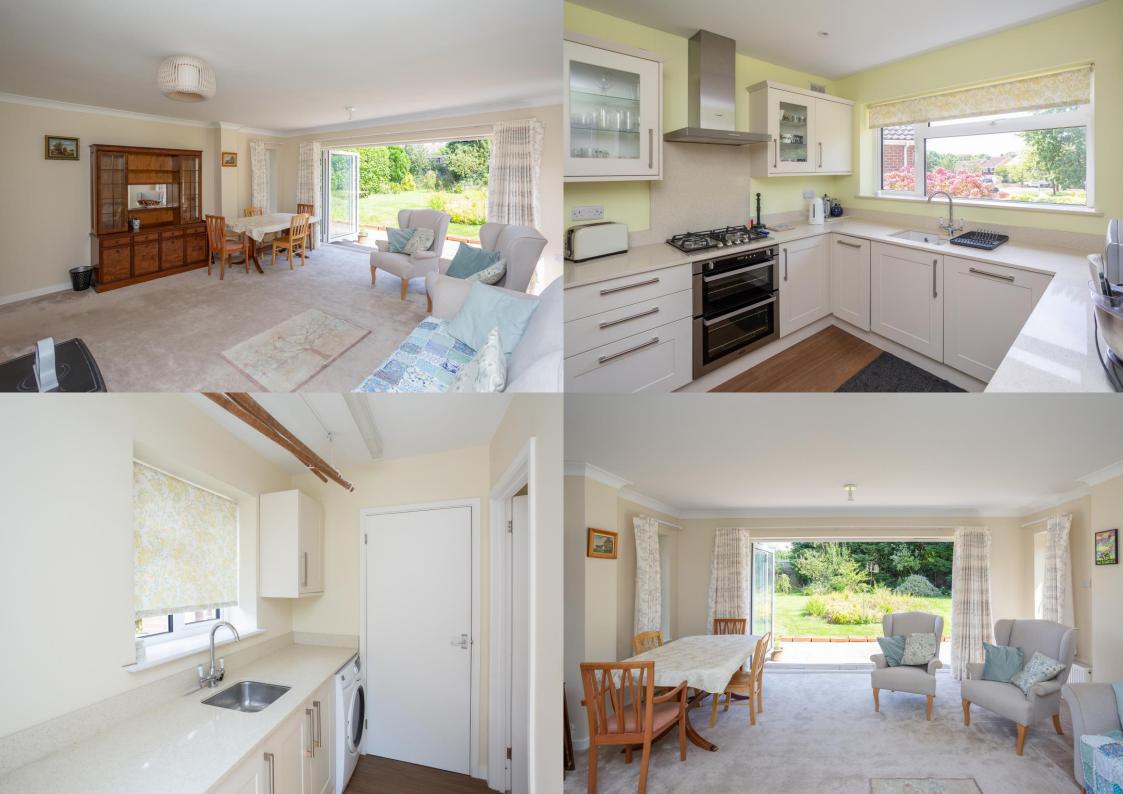

Offering spacious and versatile living, this fantastic bungalow comprises an entrance hall leading to a large formal lounge overlooking the property's superb garden, a modern kitchen, a utility area with a cloakroom, three substantial bedrooms, and a stylish family bathroom. Externally, the property enjoys a substantial, beautifully kept landscaped garden, offering both lawn and patio areas, while to the front, there is a driveway offering parking for at least two vehicles.

EPC Rating: D 59 Council Tax Band: F

Entrance Hall

Lounge/Diner 5.12m x 5.15m (16'10" x 16'11").

Kitchen 3.31m x 2.86m (10'10" x 9'5").

Utility Room

Bedroom 1 4.09m x 3.66m (13'5" x 12').

Bedroom 2 3.75m x 3.00m (12'4" x 9'10").