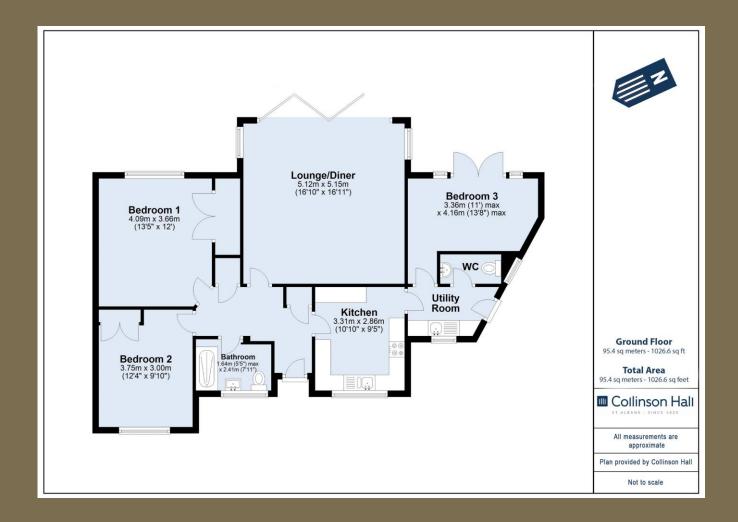

EPC Rating: D 59 Council Tax Band: F

Entrance Hall

Lounge/Diner 5.12m x 5.15m (16'10" x 16'11").

Kitchen 3.31m x 2.86m (10'10" x 9'5").

Utility Room

Bedroom 1 4.09m x 3.66m (13'5" x 12').

Bedroom 2 3.75m x 3.00m (12'4" x 9'10").

Bathroom

Bedroom 3 3.36m x 4.16m (11' x 13'8").

Cloakroom

Garden