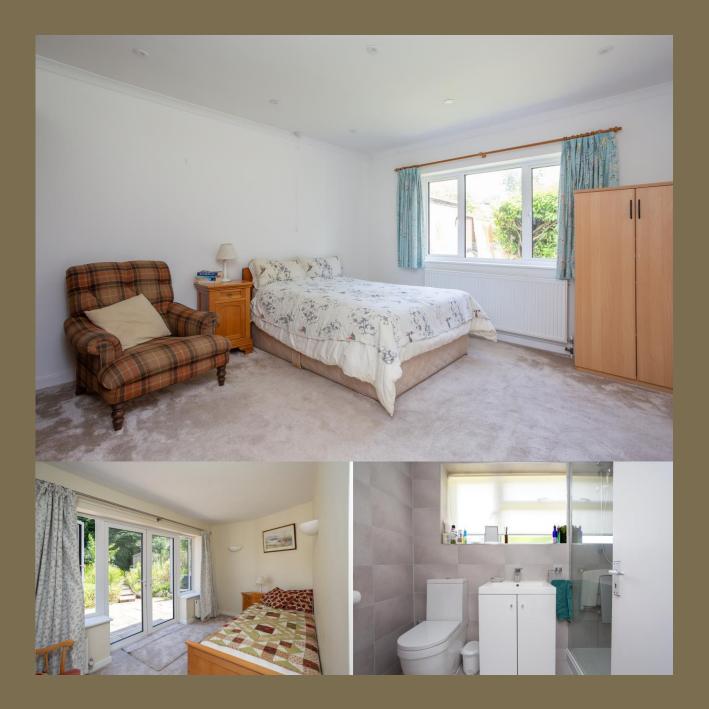

EPC Rating: D 59 Council Tax Band: F

Entrance Hall

Lounge/Diner 5.12m x 5.15m (16'10" x 16'11").

Kitchen 3.31m x 2.86m (10'10" x 9'5").

Utility Room

Bedroom 1 4.09m x 3.66m (13'5" x 12').

Bedroom 2 3.75m x 3.00m (12'4" x 9'10").

Bathroom

Bedroom 3 3.36m x 4.16m (11' x 13'8").

Cloakroom

Garden