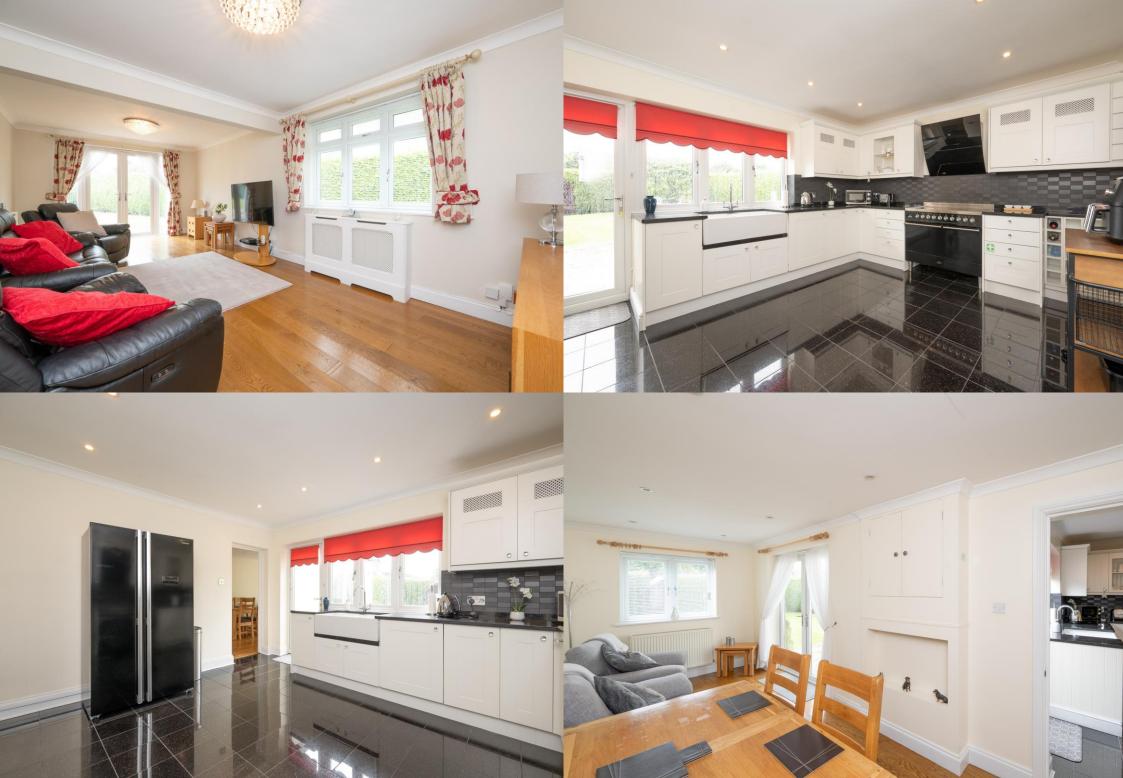

**Guide Price: £995,000** 

This wonderful home is in excellent order and arranged to offer versatile living accommodation over 1200 sqft. With a light and airy feel throughout, the accommodation briefly comprises an entrance hall, a large lounge with patio doors to the garden, a modern-style kitchen with views to the garden, providing plenty of space for storage and entertaining, and a dining room that also leads to the garden. There are three well-proportioned bedrooms and a stylish family bathroom offering both a bath and a separate shower enclosure. Externally, there is a well-tended, generous rear and side garden, and to the front, parking for up to four cars.

EPC Rating: C 72 Council Tax Band: F

Entrance Hall

Living Room 7.44m x 3.38m (24'5" x 11'1").

Kitchen 4.35m x 3.66m (14'3" x 12').

Dining Room 5.90m x 2.56m (19'4" x 8'5").

Bedroom 1 3.97m x 3.49m (13' x 11'5").