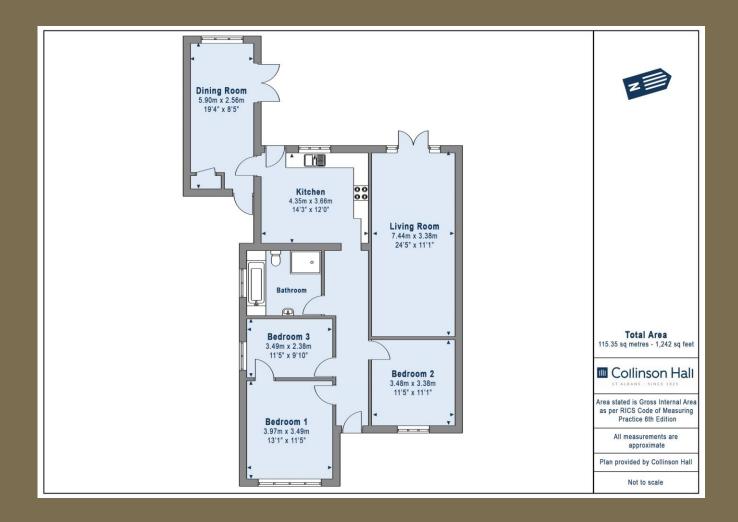

EPC Rating: C 72 Council Tax Band: F

Entrance Hall

Living Room 7.44m x 3.38m (24'5" x 11'1").

Kitchen 4.35m x 3.66m (14'3" x 12').

Dining Room 5.90m x 2.56m (19'4" x 8'5").

Bedroom 1 3.97m x 3.49m (13' x 11'5").

Bedroom 2 3.48m x 3.38m (11'5" x 11'1").

Bedroom 3 3.49m x 2.38m (11'5" x 7'10").

Bathroom

Garden