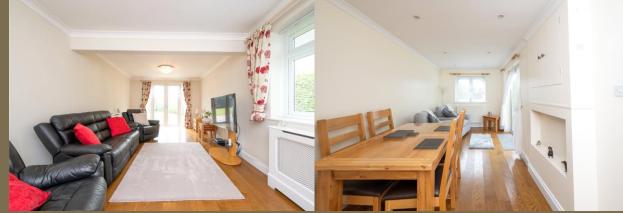

**Guide Price: £995,000** 

This wonderful home is in excellent order and arranged to offer versatile living accommodation over 1200 sqft. With a light and airy feel throughout, the accommodation briefly comprises an entrance hall, a large lounge with patio doors to the garden, a modern-style kitchen with views to the garden, providing plenty of space for storage and entertaining, and a dining room that also leads to the garden. There are three well-proportioned bedrooms and a stylish family bathroom offering both a bath and a separate shower enclosure. Externally, there is a well-tended, generous rear and side garden, and to the front, parking for up to four cars.

EPC Rating: C 72 Council Tax Band: F

Entrance Hall

Living Room 7.44m x 3.38m (24'5" x 11'1").

Kitchen 4.35m x 3.66m (14'3" x 12').

Dining Room 5.90m x 2.56m (19'4" x 8'5").

Bedroom 1 3.97m x 3.49m (13' x 11'5").