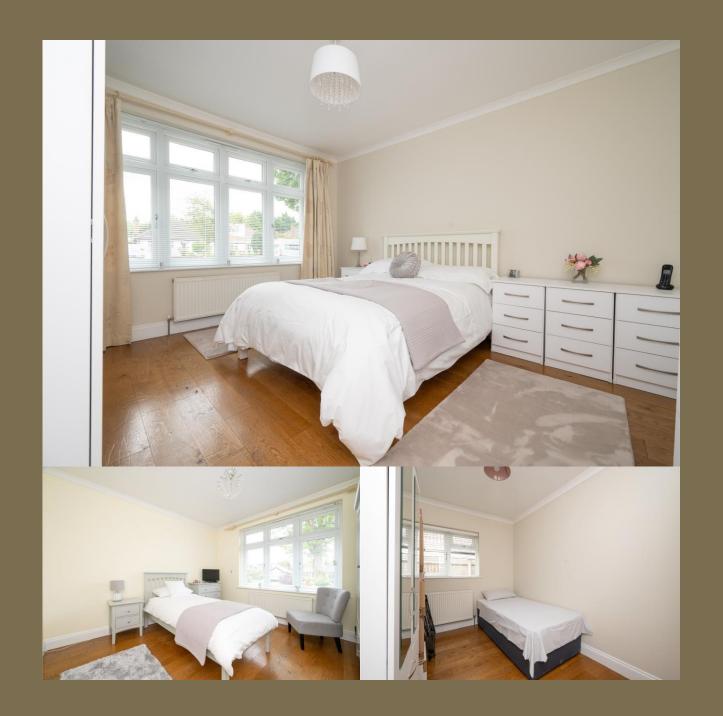

**Guide Price: £995,000** 

This wonderful home is in excellent order and arranged to offer versatile living accommodation over 1200 sqft. With a light and airy feel throughout, the accommodation briefly comprises an entrance hall, a large lounge with patio doors to the garden, a modern-style kitchen with views to the garden, providing plenty of space for storage and entertaining, and a dining room that also leads to the garden. There are three well-proportioned bedrooms and a stylish family bathroom offering both a bath and a separate shower enclosure. Externally, there is a well-tended, generous rear and side garden, and to the front, parking for up to four cars.

EPC Rating: C 72 Council Tax Band: F

Entrance Hall

Living Room 7.44m x 3.38m (24'5" x 11'1").

Kitchen 4.35m x 3.66m (14'3" x 12').

Dining Room 5.90m x 2.56m (19'4" x 8'5").

Bedroom 1 3.97m x 3.49m (13' x 11'5").

Bedroom 2 3.48m x 3.38m (11'5" x 11'1").

Bedroom 3 3.49m x 2.38m (11'5" x 7'10").

Bathroom

Garden