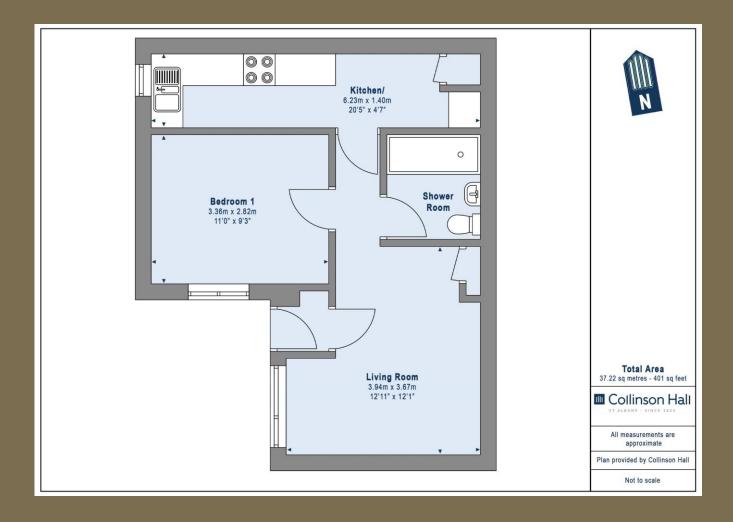

EPC Rating: D 62 Council Tax Band: B Lease Information: Share Of Freehold 999 Years From 25 March 2009, 984 years remaining.

Entrance Hall

Living Room 3.94m x 3.67m (12'11" x 12').

Kitchen 6.23m x 1.40m (20'5" x 4'7").

Bedroom 3.36m x 2.82m (11' x 9'3").

Shower Room