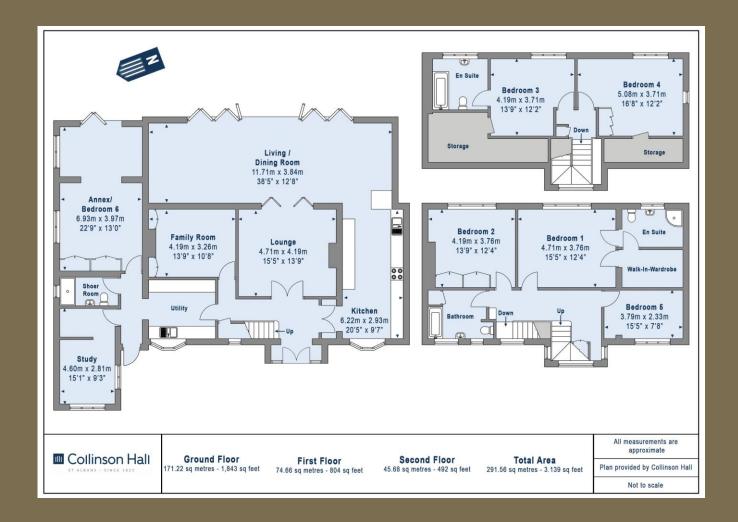

**Guide Price: £1,500,000** 

Spread over three floors and spanning over 3100 square feet of accommodation, this property offers ample space for a growing family or those who appreciate generous living areas. Upon entering the house, you will be greeted by a well-proportioned hallway that leads to the main reception room. The open-plan kitchen and dining area is flooded with natural light and offers a comfortable space for relaxation and entertainment. It is perfectly placed for hosting dinner parties or enjoying family meals and has the benefit of bi-folding doors opening out to the garden. Additionally, there is a useful study, cloak/shower room, lounge, and additional reception room which would make a useful annex for guests and family. On the first floor the principal bedroom has the advantage of an ensuite shower room and walk-in wardrobe, whilst there are two further bedrooms and a family bathroom. On the second floor, there are two additional bedrooms and a bathroom. The beautifully landscaped garden and patio area offer a serene and private outdoor space, perfect for relaxation or entertaining, and provides a tranquil space to unwind and enjoy the outdoors. The driveway provides off-road parking for multiple vehicles.

EPC Rating: TBC Council Tax Band: G

Entrance Hall

Kitchen 6.22m x 2.93m (20'5" x 9'7").

Living/Dining Room 11.71m x 3.84m (38'5" x 12'7").

Lounge 4.71m x 4.19m (15'5" x 13'9").

Family Room 4.19m x 3.26m (13'9" x 10'8").

**Utility Room** 

Study 4.60m x 2.81m (15'1" x 9'3").

Annex/ Bedroom 6 6.93m x 3.97m (22'9" x 13').

Shower Room

Bedroom 1 4.71m x 3.76m (15'5" x 12'4").

Walk-In-Wardrobe

**Ensuite Shower Room** 

Bedroom 2 4.19m x 3.76m (13'9" x 12'4").

Bedroom 3 4.19m x 3.71m (13'9" x 12'2").

Ensuite Bathroom

Bedroom 4 5.08m x 3.71m (16'8" x 12'2").

Bedroom 5 3.79m x 2.33m (12'5" x 7'8").

Bathroom

Garden