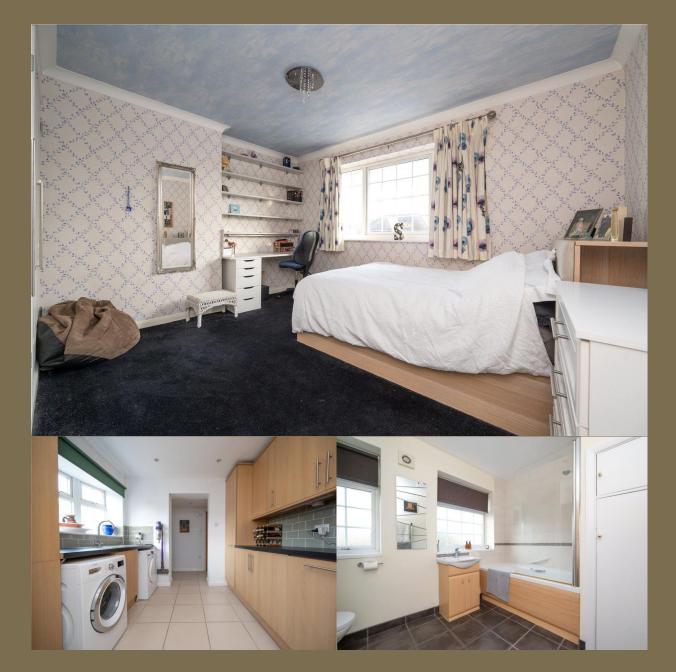

**Guide Price: £1,500,000** 

Spread over three floors and spanning over 3100 square feet of accommodation, this property offers ample space for a growing family or those who appreciate generous living areas. Upon entering the house, you will be greeted by a well-proportioned hallway that leads to the main reception room. The open-plan kitchen and dining area is flooded with natural light and offers a comfortable space for relaxation and entertainment. It is perfectly placed for hosting dinner parties or enjoying family meals and has the benefit of bi-folding doors opening out to the garden. Additionally, there is a useful study, cloak/shower room, lounge, and additional reception room which would make a useful annex for guests and family. On the first floor the principal bedroom has the advantage of an ensuite shower room and walk-in wardrobe, whilst there are two further bedrooms and a family bathroom. On the second floor, there are two additional bedrooms and a bathroom. The beautifully landscaped garden and patio area offer a serene and private outdoor space, perfect for relaxation or entertaining, and provides a tranquil space to unwind and enjoy the outdoors. The driveway provides off-road parking for multiple vehicles.

EPC Rating: TBC Council Tax Band: G

Entrance Hall

Kitchen 6.22m x 2.93m (20'5" x 9'7").

Living/Dining Room 11.71m x 3.84m (38'5" x 12'7").

Lounge 4.71m x 4.19m (15'5" x 13'9").

Family Room 4.19m x 3.26m (13'9" x 10'8").

**Utility Room** 

Study 4.60m x 2.81m (15'1" x 9'3").

Annex/ Bedroom 6 6.93m x 3.97m (22'9" x 13').

Shower Room

Bedroom 1 4.71m x 3.76m (15'5" x 12'4").

Walk-In-Wardrobe

**Ensuite Shower Room** 

Bedroom 2 4.19m x 3.76m (13'9" x 12'4").