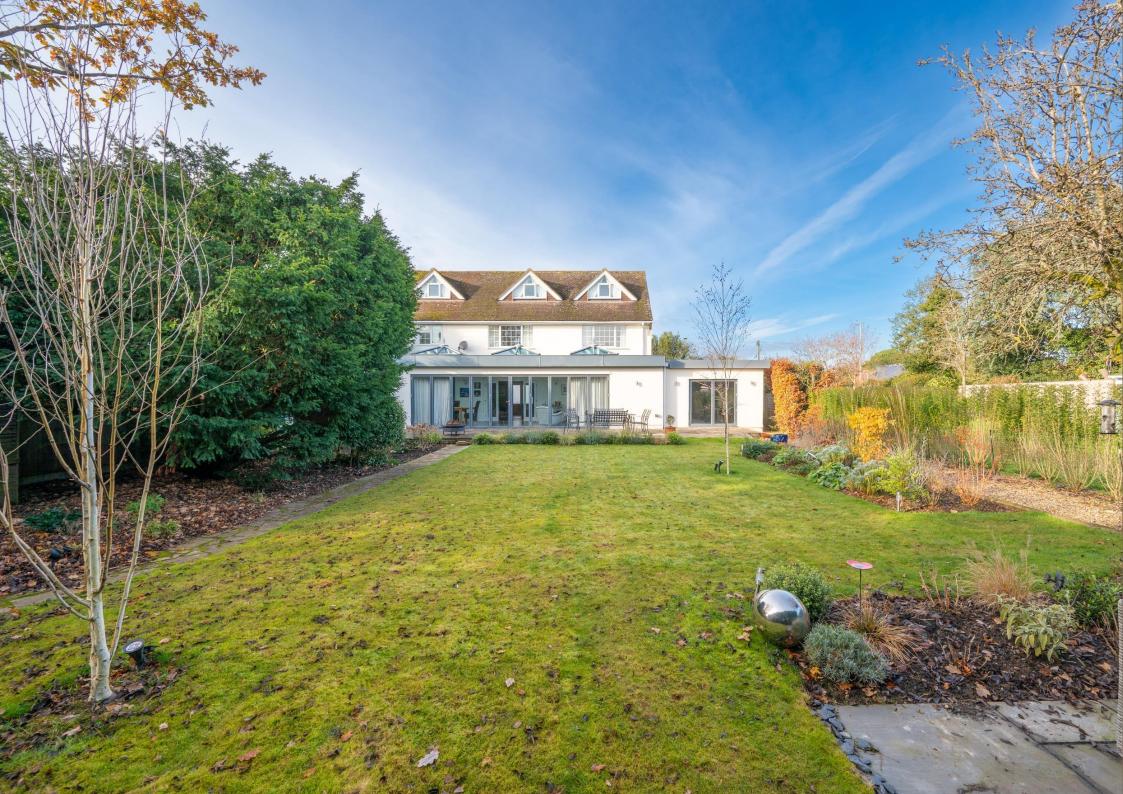

**Guide Price: £1,500,000** 

Spread over three floors and spanning over 3100 square feet of accommodation, this property offers ample space for a growing family or those who appreciate generous living areas. Upon entering the house, you will be greeted by a well-proportioned hallway that leads to the main reception room. The open-plan kitchen and dining area is flooded with natural light and offers a comfortable space for relaxation and entertainment. It is perfectly placed for hosting dinner parties or enjoying family meals and has the benefit of bi-folding doors opening out to the garden. Additionally, there is a useful study, cloak/shower room, lounge, and additional reception room which would make a useful annex for guests and family. On the first floor the principal bedroom has the advantage of an ensuite shower room and walk-in wardrobe, whilst there are two further bedrooms and a family bathroom. On the second floor, there are two additional bedrooms and a bathroom. The beautifully landscaped garden and patio area offer a serene and private outdoor space, perfect for relaxation or entertaining, and provides a tranquil space to unwind and enjoy the outdoors. The driveway provides off-road parking for multiple vehicles.

Bedroom 3 4.19m x 3.71m (13'9" x 12'2").

Ensuite Bathroom

Bedroom 4 5.08m x 3.71m (16'8" x 12'2").

Bedroom 5 3.79m x 2.33m (12'5" x 7'8").

Bathroom

Garden