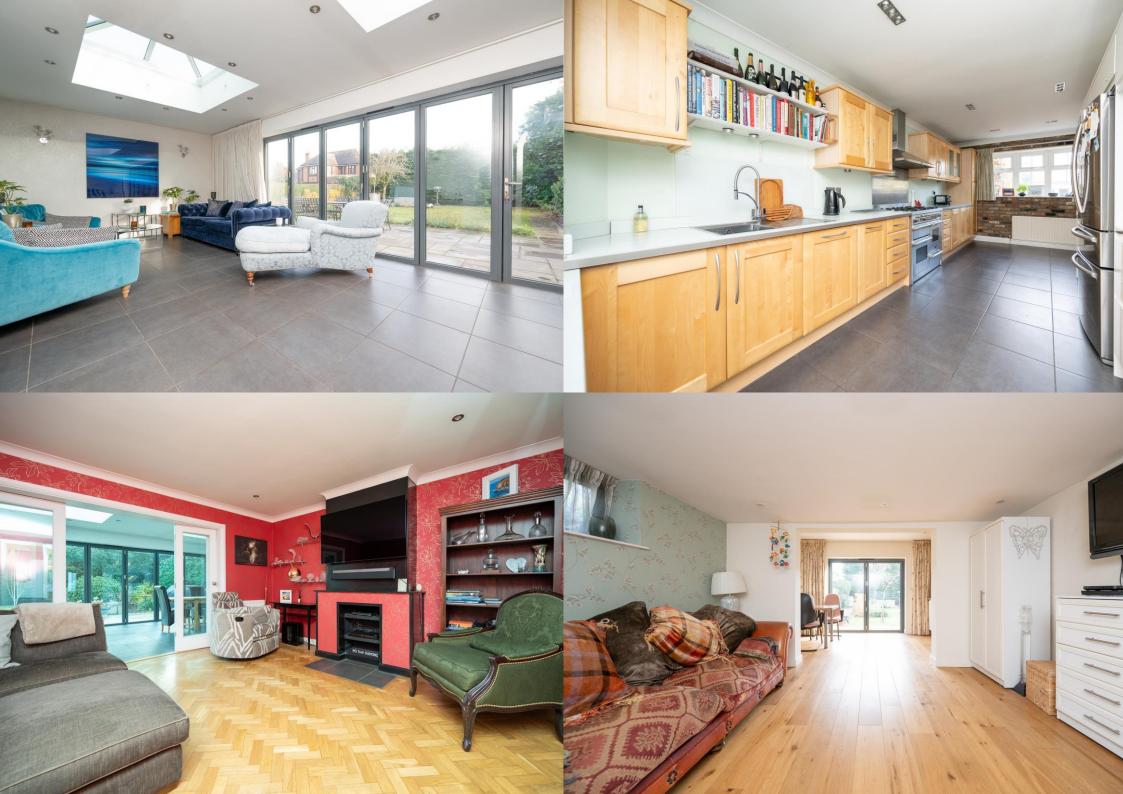

**Guide Price: £1,500,000** 

Spread over three floors and spanning over 3100 square feet of accommodation, this property offers ample space for a growing family or those who appreciate generous living areas. Upon entering the house, you will be greeted by a well-proportioned hallway that leads to the main reception room. The open-plan kitchen and dining area is flooded with natural light and offers a comfortable space for relaxation and entertainment. It is perfectly placed for hosting dinner parties or enjoying family meals and has the benefit of bi-folding doors opening out to the garden. Additionally, there is a useful study, cloak/shower room, lounge, and additional reception room which would make a useful annex for guests and family. On the first floor the principal bedroom has the advantage of an ensuite shower room and walk-in wardrobe, whilst there are two further bedrooms and a family bathroom. On the second floor, there are two additional bedrooms and a bathroom. The beautifully landscaped garden and patio area offer a serene and private outdoor space, perfect for relaxation or entertaining, and provides a tranquil space to unwind and enjoy the outdoors. The driveway provides off-road parking for multiple vehicles.

EPC Rating: TBC Council Tax Band: G

Entrance Hall

Kitchen 6.22m x 2.93m (20'5" x 9'7").

Living/Dining Room 11.71m x 3.84m (38'5" x 12'7").

Lounge 4.71m x 4.19m (15'5" x 13'9").

Family Room 4.19m x 3.26m (13'9" x 10'8").