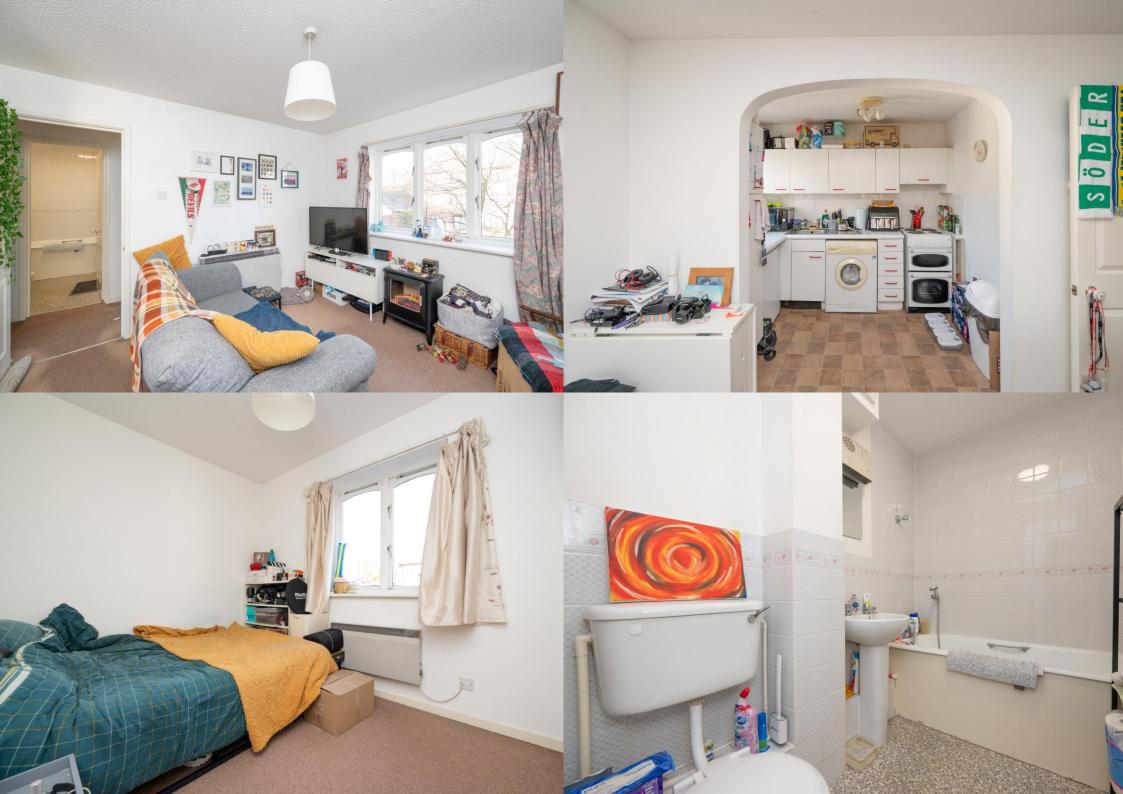

This well positioned property offers flexible accommodation to include, large lounge/diner, kitchen, good sized bedroom, and fully fitted bathroom. The property enjoys well-kept communal grounds as well as the added benefit of both residents and visitors' parking. This is a great first purchase or investment property and comes with over 930 years remaining on the lease and a covered parking space.

Council Tax Band: C EPC Rating: C 79

Entrance Hall

Storage

Bedroom 3.50m x 2.40m (11'6" x 7'10").

Living Room 3.50m x 3.40m (11'6" x 11'2").

Kitchen 2.60m x 1.75m (8'6" x 5'9").

Bathroom

**Communal Gardens** 