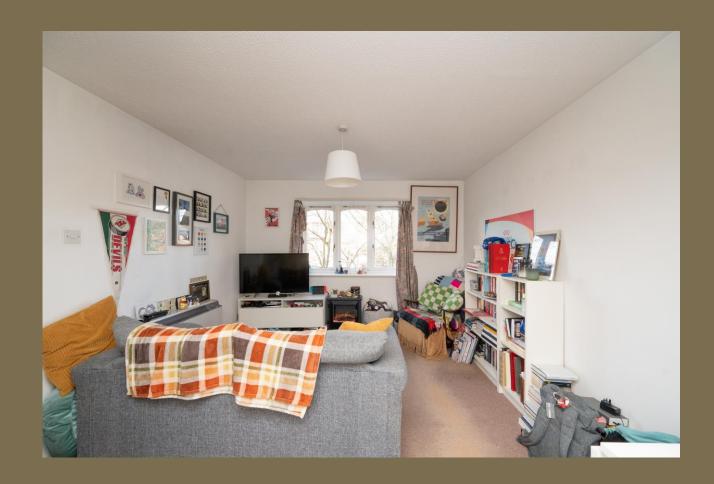

Council Tax Band: C EPC Rating: C 79

Entrance Hall

Storage

Bedroom 3.50m x 2.40m (11'6" x 7'10").

Living Room 3.50m x 3.40m (11'6" x 11'2").

Kitchen 2.60m x 1.75m (8'6" x 5'9").

Bathroom

**Communal Gardens** 