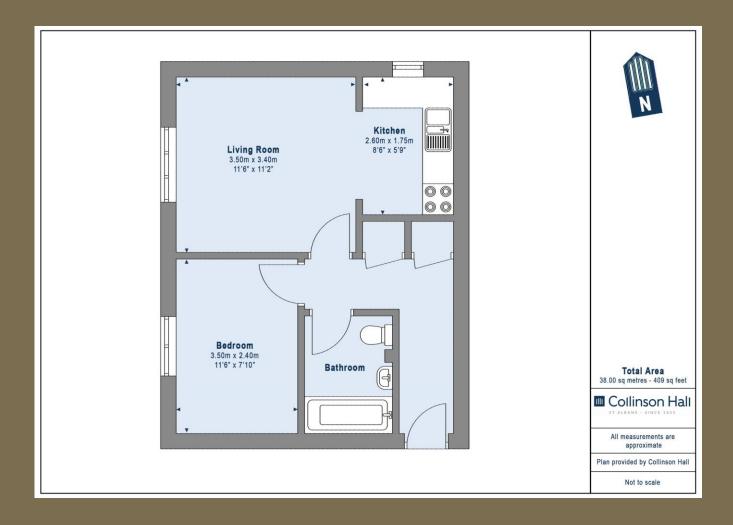

Council Tax Band: C EPC Rating: C 79

Entrance Hall

Storage

Bedroom 3.50m x 2.40m (11'6" x 7'10").

Living Room 3.50m x 3.40m (11'6" x 11'2").

Kitchen 2.60m x 1.75m (8'6" x 5'9").

Bathroom

**Communal Gardens** 