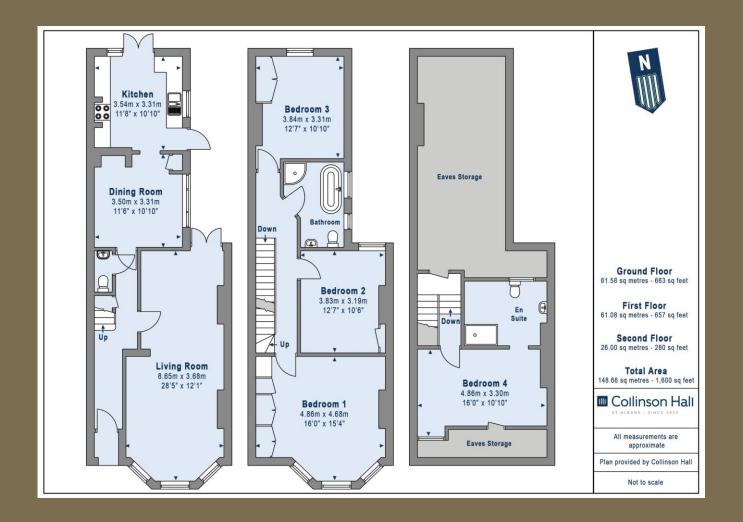

EPC Rating: TBC Council Tax Band: F

Entrance Hall

Living Room 8.65m x 3.68m (28'5" x 12'1").

Dining Room 3.50m x 3.31m (11'6" x 10'10").

Kitchen 3.54m x 3.31m (11'7" x 10'10").

Cloakroom

Bedroom 1 4.86m x 4.68m (15'11" x 15'4").

Bedroom 2 3.83m x 3.19m (12'7" x 10'6").

Bedroom 3 3.84m x 3.31m (12'7" x 10'10").

Bathroom

Bedroom 4 4.86m x 3.30m (15'11" x 10'10").

**Ensuite Shower Room** 

Garden