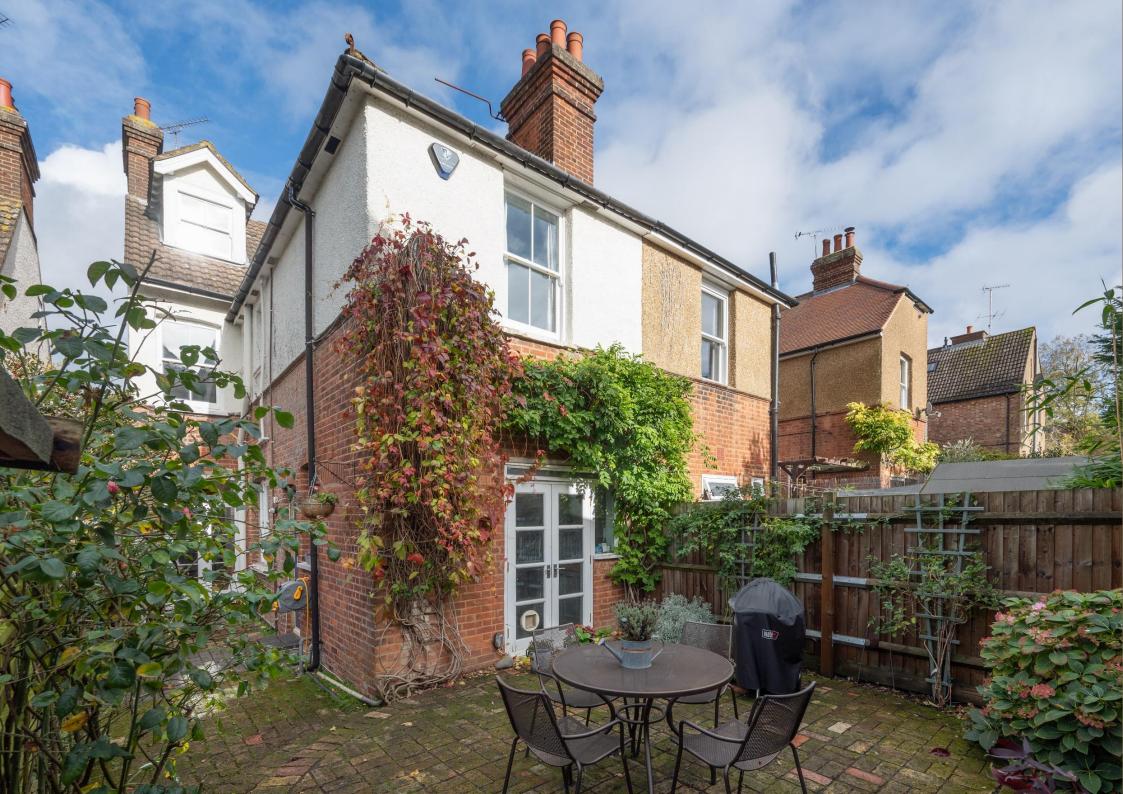

Located in the heart of St. Albans City Centre, with VIEWS OVERLOOKING THE CATHEDRAL, is this superbly presented EDWARDIAN SEMI-DETACHED property boasting FOUR BEDROOMS.

**Guide Price: £1,250,000** 

Spanning across three floors, this wonderful home is being offered for sale in fine decorative order and has accommodation on the ground floor to include a large bay-fronted living room with a feature fireplace and solid wood flooring, a separate dining room, a beautifully presented kitchen with a range of storage and built-in modern appliances and a cloakroom. On the first floor, there are three well-proportioned bedrooms, each with its own feature fireplace and a modern four-piece bathroom. The third floor offers a lovely bedroom suite complete with its own ensuite shower room and ample storage whilst enjoying views across the conservation area. Externally, there is a private rear garden with a range of shrubs and a large seating area and to the front, there is a wall garden and side access.

Bedroom 2 3.83m x 3.19m (12'7" x 10'6").

Bedroom 3 3.84m x 3.31m (12'7" x 10'10").

Bathroom

Bedroom 4 4.86m x 3.30m (15'11" x 10'10").

**Ensuite Shower Room** 

Garden