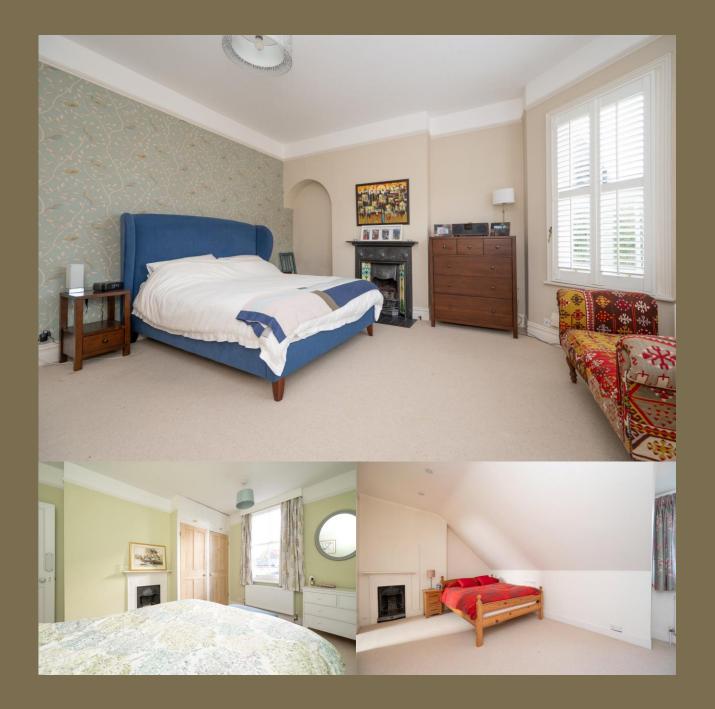

EPC Rating: TBC Council Tax Band: F

Entrance Hall

Living Room 8.65m x 3.68m (28'5" x 12'1").

Dining Room 3.50m x 3.31m (11'6" x 10'10").

Kitchen 3.54m x 3.31m (11'7" x 10'10").

Cloakroom

Bedroom 1 4.86m x 4.68m (15'11" x 15'4").

Bedroom 2 3.83m x 3.19m (12'7" x 10'6").

Bedroom 3 3.84m x 3.31m (12'7" x 10'10").

Bathroom

Bedroom 4 4.86m x 3.30m (15'11" x 10'10").

**Ensuite Shower Room** 

Garden