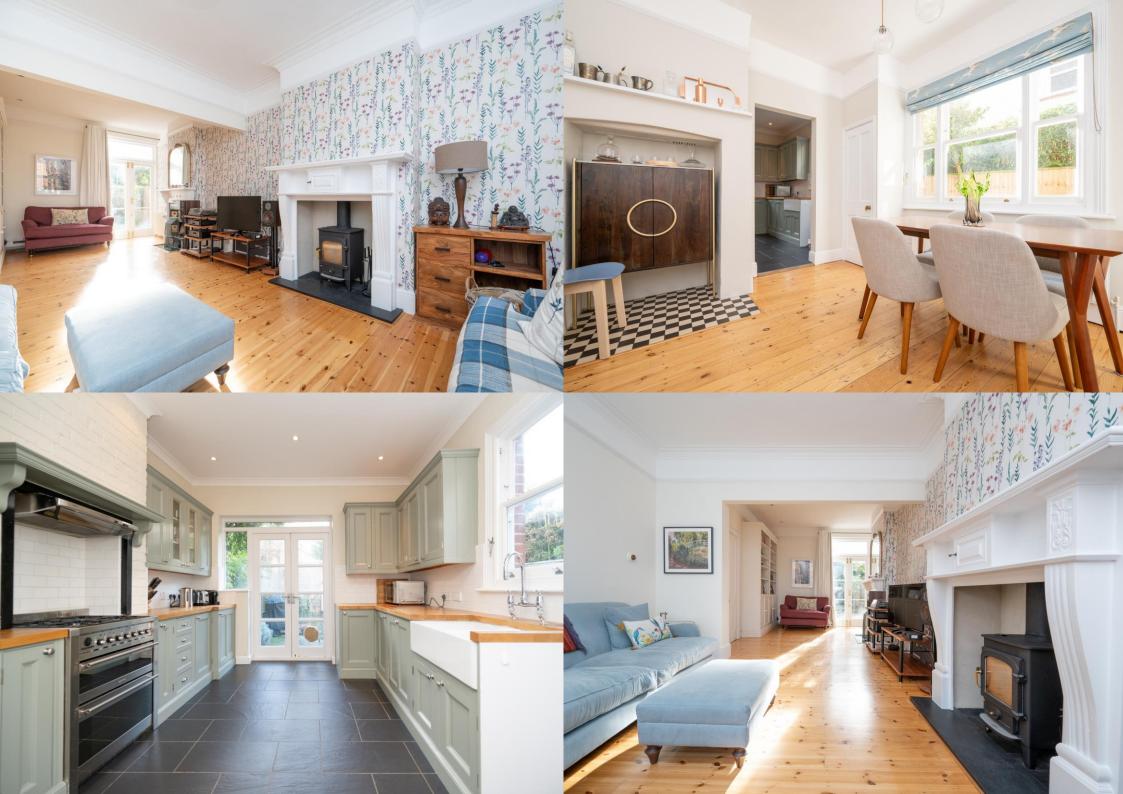

Located in the heart of St. Albans City Centre, with VIEWS OVERLOOKING THE CATHEDRAL, is this superbly presented EDWARDIAN SEMI-DETACHED property boasting FOUR BEDROOMS.

**Guide Price: £1,250,000** 

Spanning across three floors, this wonderful home is being offered for sale in fine decorative order and has accommodation on the ground floor to include a large bay-fronted living room with a feature fireplace and solid wood flooring, a separate dining room, a beautifully presented kitchen with a range of storage and built-in modern appliances and a cloakroom. On the first floor, there are three well-proportioned bedrooms, each with its own feature fireplace and a modern four-piece bathroom. The third floor offers a lovely bedroom suite complete with its own ensuite shower room and ample storage whilst enjoying views across the conservation area. Externally, there is a private rear garden with a range of shrubs and a large seating area and to the front, there is a wall garden and side access.