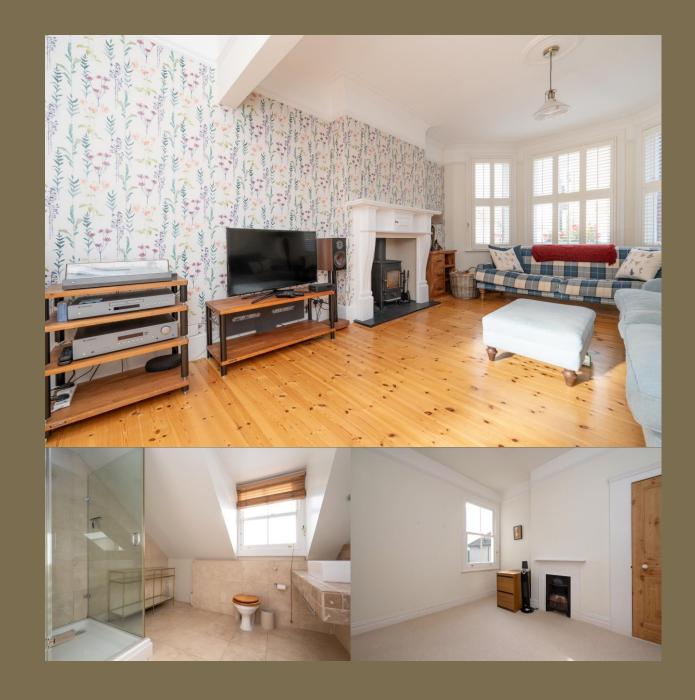

Located in the heart of St. Albans City Centre, with VIEWS OVERLOOKING THE CATHEDRAL, is this superbly presented EDWARDIAN SEMI-DETACHED property boasting FOUR BEDROOMS.

**Guide Price: £1,250,000** 

Spanning across three floors, this wonderful home is being offered for sale in fine decorative order and has accommodation on the ground floor to include a large bay-fronted living room with a feature fireplace and solid wood flooring, a separate dining room, a beautifully presented kitchen with a range of storage and built-in modern appliances and a cloakroom. On the first floor, there are three well-proportioned bedrooms, each with its own feature fireplace and a modern four-piece bathroom. The third floor offers a lovely bedroom suite complete with its own ensuite shower room and ample storage whilst enjoying views across the conservation area. Externally, there is a private rear garden with a range of shrubs and a large seating area and to the front, there is a wall garden and side access.

EPC Rating: TBC Council Tax Band: F

Entrance Hall

Living Room 8.65m x 3.68m (28'5" x 12'1").

Dining Room 3.50m x 3.31m (11'6" x 10'10").

Kitchen 3.54m x 3.31m (11'7" x 10'10").

Cloakroom

Bedroom 1 4.86m x 4.68m (15'11" x 15'4").

Bedroom 2 3.83m x 3.19m (12'7" x 10'6").

Bedroom 3 3.84m x 3.31m (12'7" x 10'10").

Bathroom

Bedroom 4 4.86m x 3.30m (15'11" x 10'10").

**Ensuite Shower Room** 

Garden