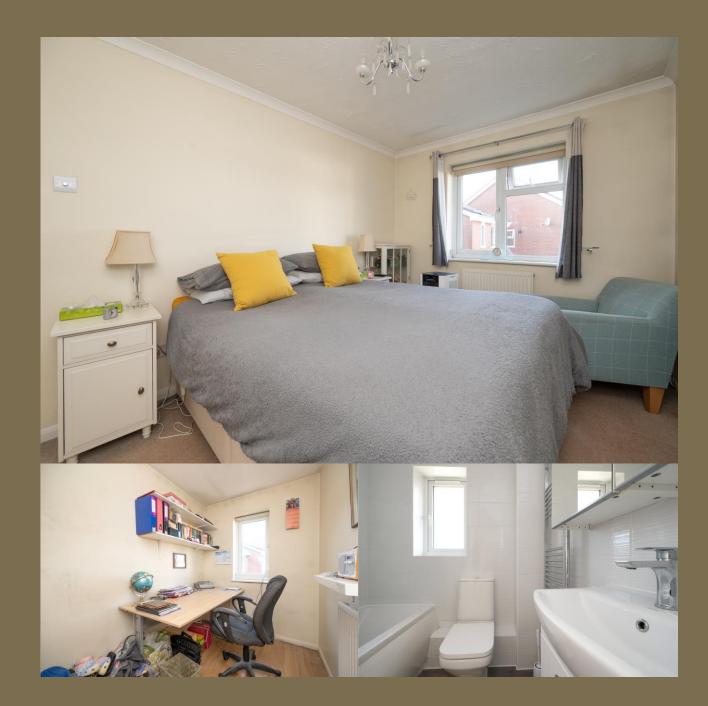

EPC Rating: D 68 Council Tax Band: E

Entrance Hall

Cloakroom

Living Room 4.78m x 4.43m (15'8" x 14'6").

Kitchen 4.43m x 2.56m (14'6" x 8'5").

Conservatory 3.28m x 3.03m (10'9" x 9'11").

Bedroom 1 4.06m x 2.59m (13'4" x 8'6").

Bedroom 2 3.28m x 2.59m (10'9" x 8'6").

Bedroom 3 3.08m x 1.72m (10'1" x 5'8").

Bathroom

Garden