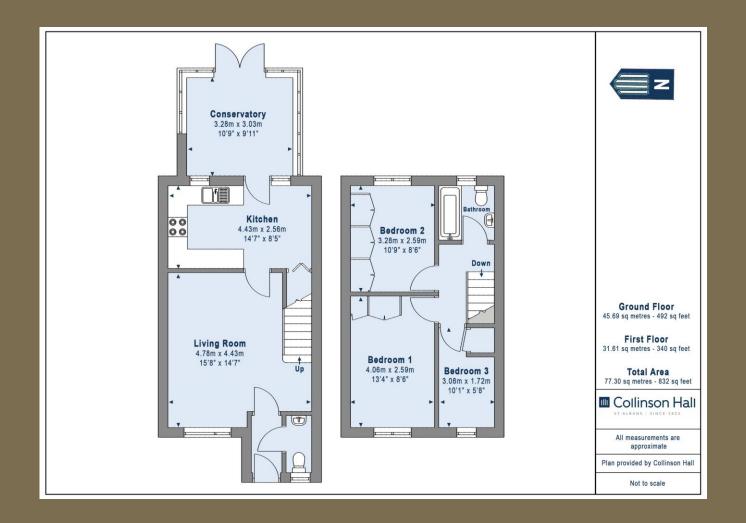

## Offers Over: £500,000

The accommodation is arranged over two levels and comprises an entrance porch, entrance hall, guest cloakroom, bright and airy living room, stylish refitted kitchen, and a modern conservatory. On the first floor, there are three bedrooms, modern bathroom, and access to loft space. Externally the property benefits from allocated parking and access to a wellmaintained rear garden.

EPC Rating: D 68 Council Tax Band: E

Entrance Hall

Cloakroom

Living Room 4.78m x 4.43m (15'8" x 14'6").

Kitchen 4.43m x 2.56m (14'6" x 8'5").

Conservatory 3.28m x 3.03m (10'9" x 9'11").

Bedroom 1 4.06m x 2.59m (13'4" x 8'6").

Bedroom 2 3.28m x 2.59m (10'9" x 8'6").

Bedroom 3 3.08m x 1.72m (10'1" x 5'8").

Bathroom

Garden