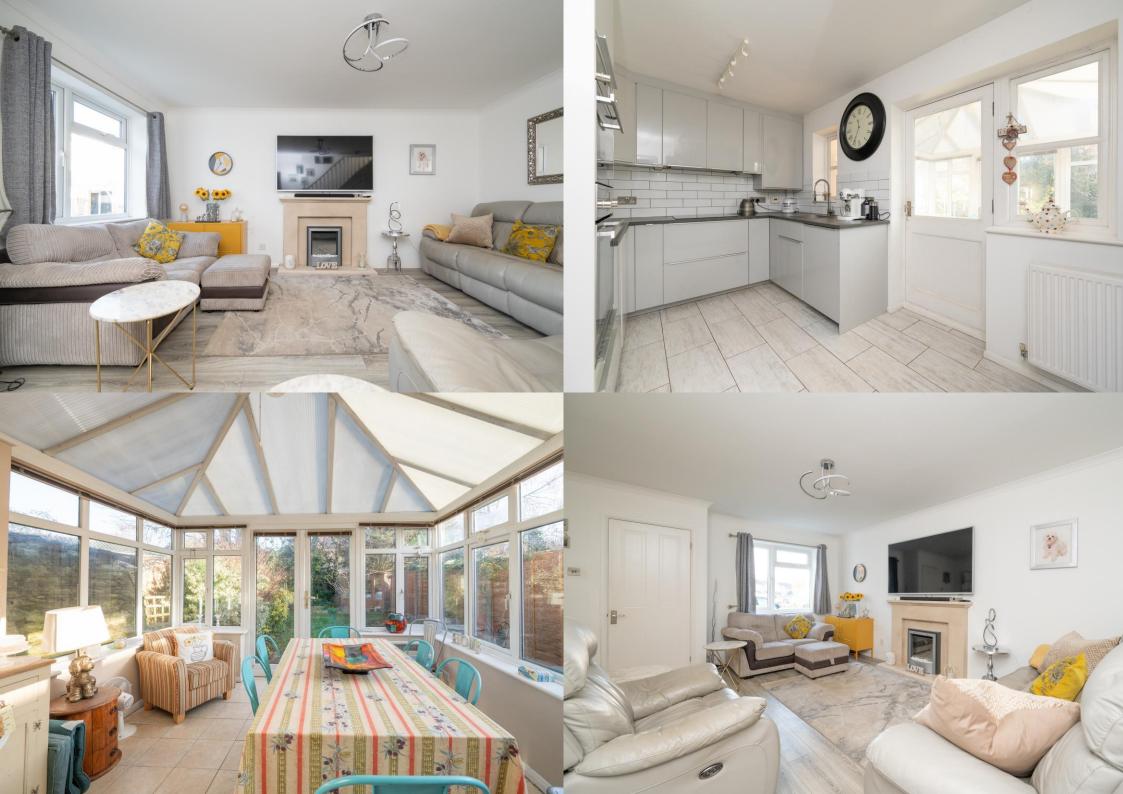

## Offers Over: £500,000

The accommodation is arranged over two levels and comprises an entrance porch, entrance hall, guest cloakroom, bright and airy living room, stylish refitted kitchen, and a modern conservatory. On the first floor, there are three bedrooms, modern bathroom, and access to loft space. Externally the property benefits from allocated parking and access to a wellmaintained rear garden.

EPC Rating: D 68 Council Tax Band: E

Entrance Hall

Cloakroom

Living Room 4.78m x 4.43m (15'8" x 14'6").

Kitchen 4.43m x 2.56m (14'6" x 8'5").

Conservatory 3.28m x 3.03m (10'9" x 9'11").

Bedroom 1 4.06m x 2.59m (13'4" x 8'6").