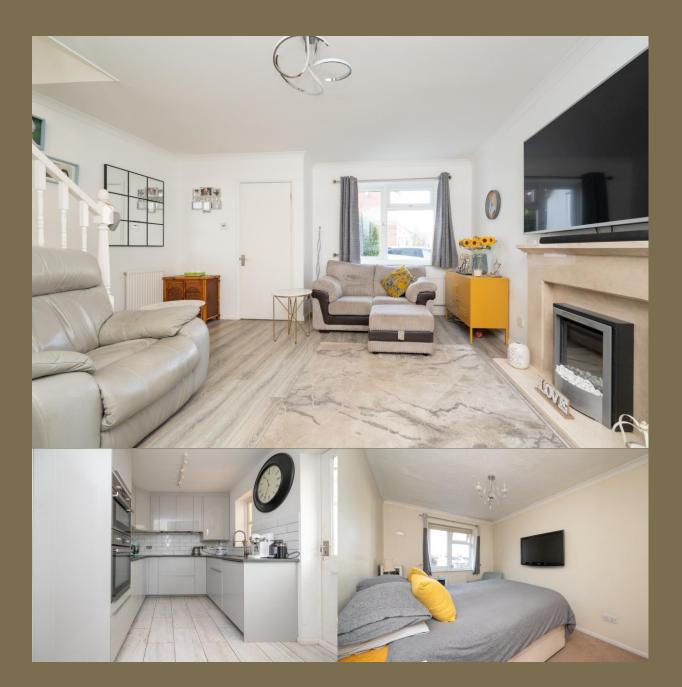

## Alsop Close, London Colney, St. Albans, Hertfordshire, AL2 1BW

A beautifully presented THREE BEDROOM semi detached FAMILY HOME situated close to excellent amenities including Colney Fields Shopping Park, Broad Colney Lakes Nature Reserve, and a short walk to the vibrant centre of LONDON COLNEY VILLAGE.

## Offers Over: £500,000

The accommodation is arranged over two levels and comprises an entrance porch, entrance hall, guest cloakroom, bright and airy living room, stylish refitted kitchen, and a modern conservatory. On the first floor, there are three bedrooms, modern bathroom, and access to loft space. Externally the property benefits from allocated parking and access to a wellmaintained rear garden.

EPC Rating: D 68 Council Tax Band: E

Entrance Hall

Cloakroom

Living Room 4.78m x 4.43m (15'8" x 14'6").

Kitchen 4.43m x 2.56m (14'6" x 8'5").

Conservatory 3.28m x 3.03m (10'9" x 9'11").

Bedroom 1 4.06m x 2.59m (13'4" x 8'6").

Bedroom 2 3.28m x 2.59m (10'9" x 8'6").

Bedroom 3 3.08m x 1.72m (10'1" x 5'8").

Bathroom

Garden