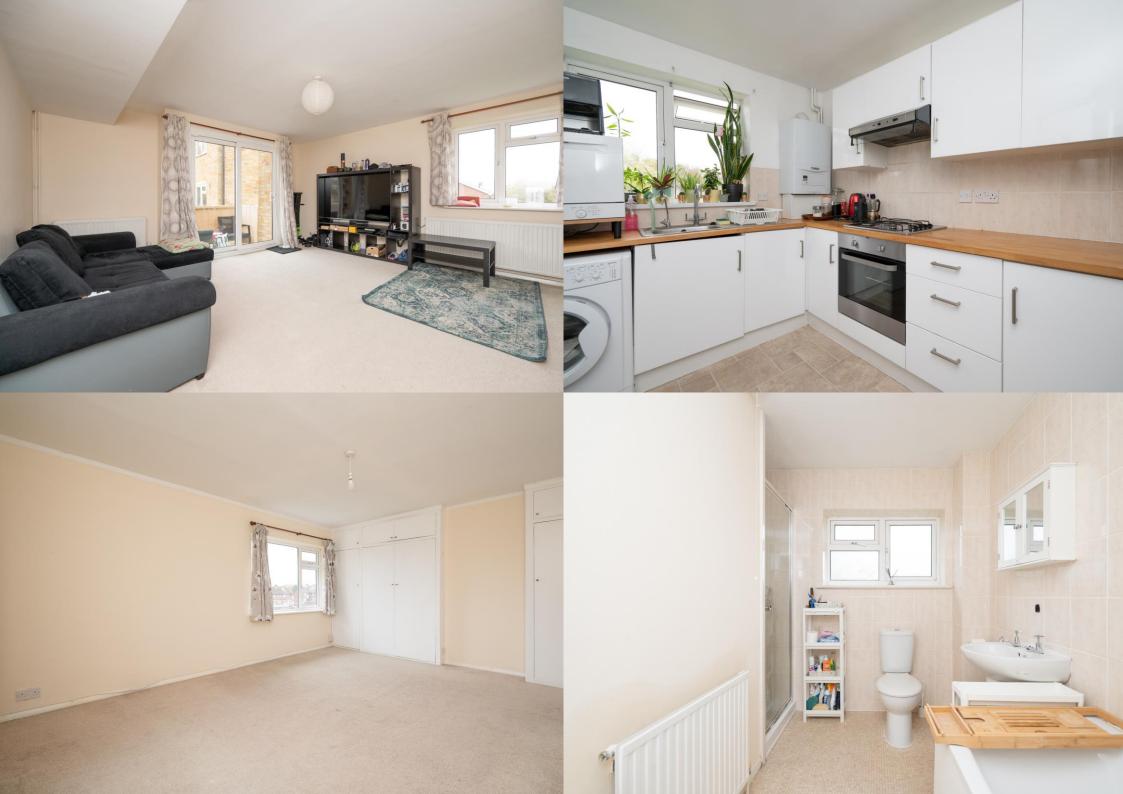

A very spacious TWO DOUBLE BEDROOM split-level MAISONETTE in the popular Marshalswick area of St Albans.

£1,375 per month

To Let Unfurnished

12 Month Tenancy

White Goods: Oven/Hob, Fridge/Freezer and

Washing Machine