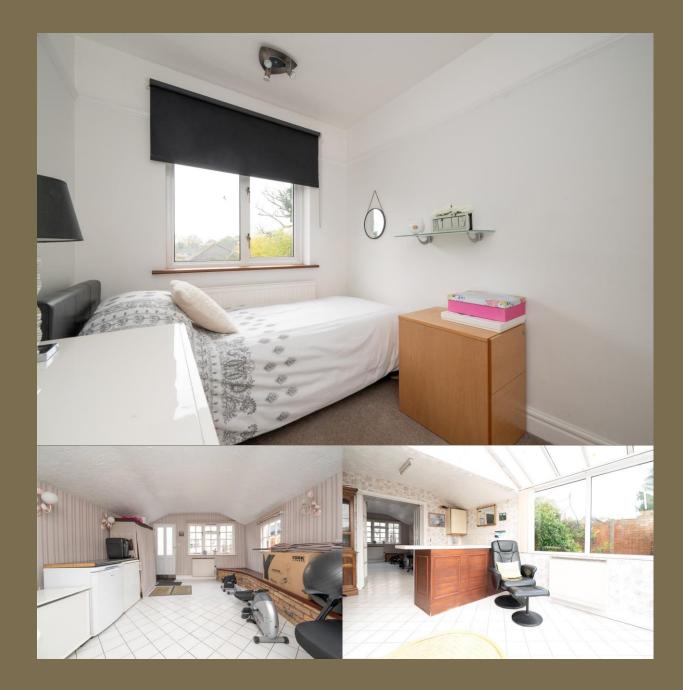

EPC Rating: D 58 Council Tax Band: D

Entrance Hall

Living Room 4.21m x 3.49m (13'10" x 11'5").

Kitchen/Dining Room *5.43m x 4.16m (17'10" x 13'8")*.

Cloakroom

Bedroom 1 4.21m x 3.49m (13'10" x 11'5").
Bedroom 2 4.16m x 3.20m (13'8" x 10'6").
Bedroom 3 3.06m x 2.10m (10' x 6'11").
Bathroom

## Garden

Garden Room Lounge *3.37m x 3.70m (11'1" x 12'2")*.

Garden Room Kitchen 4.82m *x* 3.70*m* (15'10" *x* 12'2").