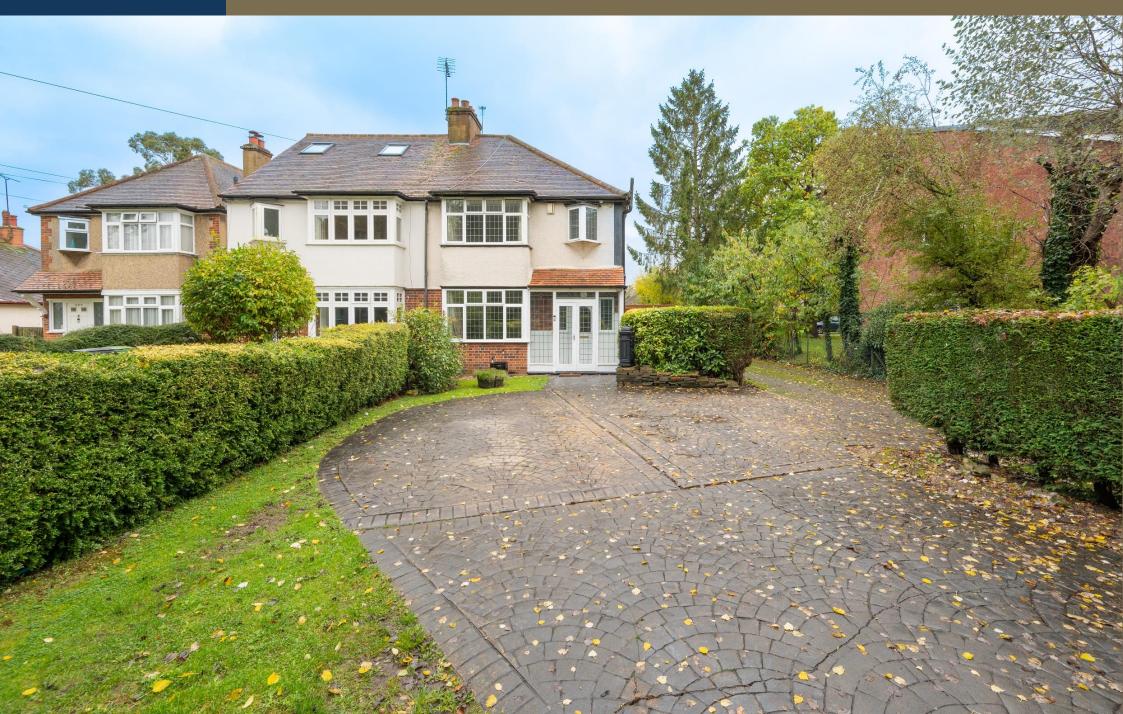

## Hatfield Road, St. Albans, Hertfordshire, AL4 0SX

A DELIGHTFUL example of a CHARACTER SEMI-DETACHED family home with a pleasant garden featuring a self-contained GARDEN ROOM, and ample parking located near Oaklands College and Oakwood & Beaumont Schools.

Guide Price: £725,000

The property offers well-proportioned living accommodation that comprises, a box bay fronted lounge with feature fireplace, a spacious open plan kitchen/dining room offering access to the garden and a cloakroom. To the first floor, there are three good, sized bedrooms and family bathroom. Externally, the property has a wellcared for mature garden that is mainly laid to lawn and enjoys a southerly aspect. It also features a superb self-contained garden room with lounge and kitchenette areas, as well as a cloakroom.