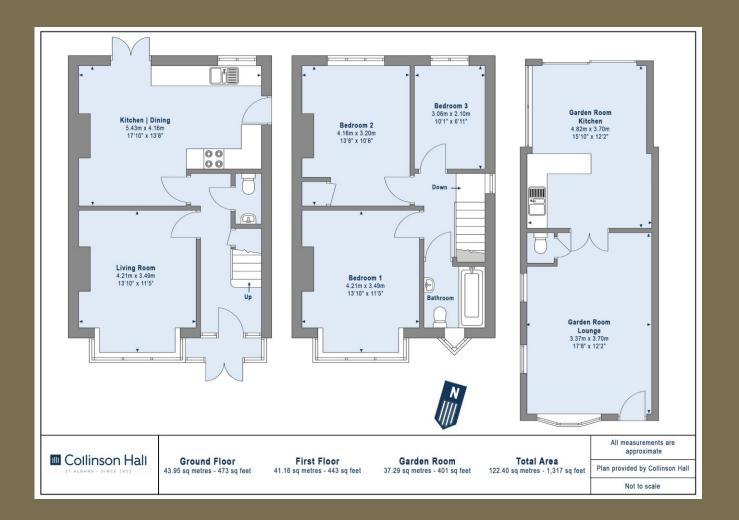

EPC Rating: D 58 Council Tax Band: D

Entrance Hall

Living Room 4.21m x 3.49m (13'10" x 11'5").

Kitchen/Dining Room *5.43m x 4.16m (17'10" x 13'8")*.

Cloakroom

Bedroom 1 4.21m x 3.49m (13'10" x 11'5").
Bedroom 2 4.16m x 3.20m (13'8" x 10'6").
Bedroom 3 3.06m x 2.10m (10' x 6'11").
Bathroom

## Garden

Garden Room Lounge *3.37m x 3.70m (11'1" x 12'2")*.

Garden Room Kitchen 4.82m *x* 3.70*m* (15'10" *x* 12'2").