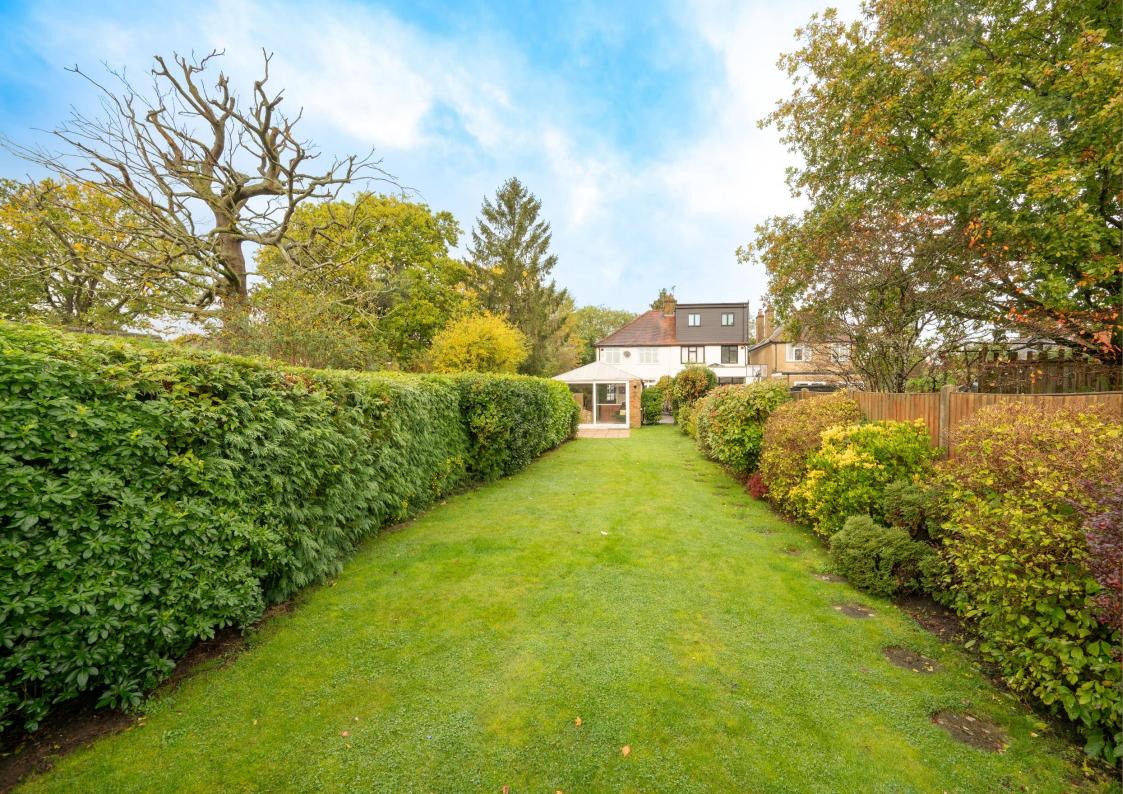

Guide Price: £725,000

The property offers well-proportioned living accommodation that comprises, a box bay fronted lounge with feature fireplace, a spacious open plan kitchen/dining room offering access to the garden and a cloakroom. To the first floor, there are three good, sized bedrooms and family bathroom. Externally, the property has a wellcared for mature garden that is mainly laid to lawn and enjoys a southerly aspect. It also features a superb self-contained garden room with lounge and kitchenette areas, as well as a cloakroom.

## Garden

Garden Room Lounge *3.37m x 3.70m (11'1" x 12'2")*.

Garden Room Kitchen 4.82m *x* 3.70*m* (15'10" *x* 12'2").