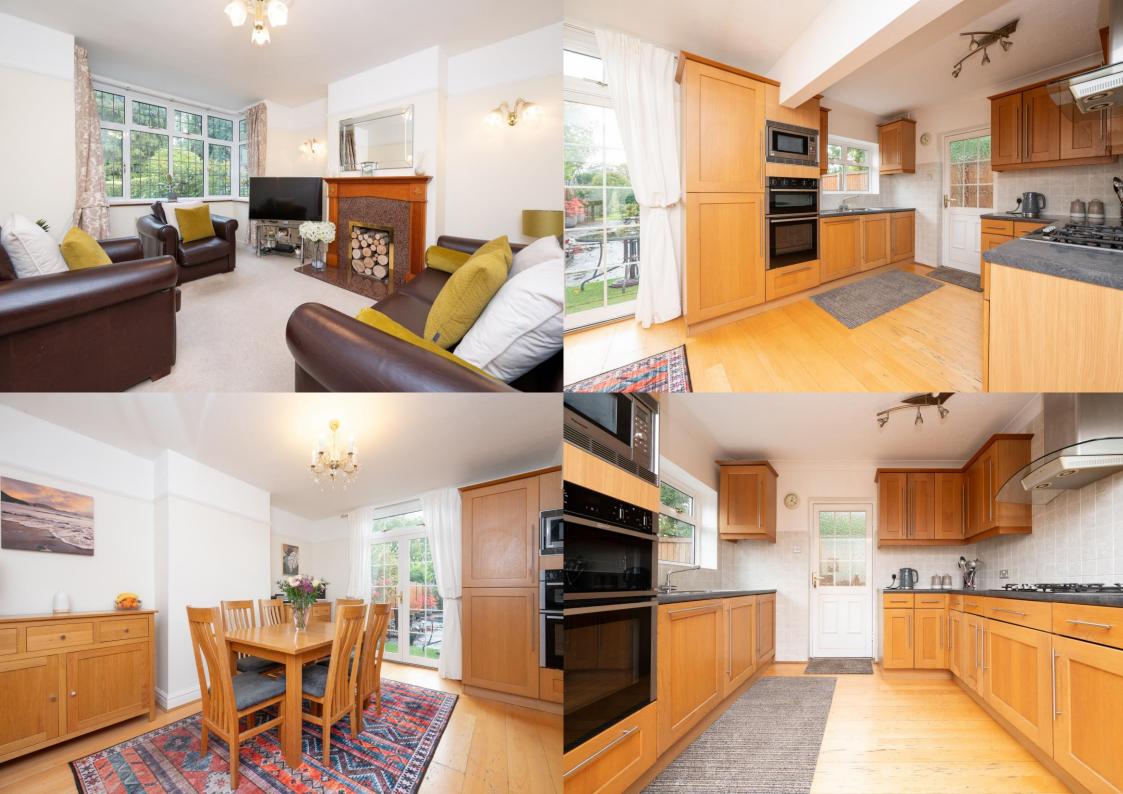

Guide Price: £725,000

The property offers well-proportioned living accommodation that comprises, a box bay fronted lounge with feature fireplace, a spacious open plan kitchen/dining room offering access to the garden and a cloakroom. To the first floor, there are three good, sized bedrooms and family bathroom. Externally, the property has a wellcared for mature garden that is mainly laid to lawn and enjoys a southerly aspect. It also features a superb self-contained garden room with lounge and kitchenette areas, as well as a cloakroom.

EPC Rating: D 58 Council Tax Band: D

Entrance Hall

Living Room 4.21m x 3.49m (13'10" x 11'5").

Kitchen/Dining Room *5.43m x 4.16m (17'10" x 13'8")*.

Cloakroom

Bedroom 1 4.21m x 3.49m (13'10" x 11'5").
Bedroom 2 4.16m x 3.20m (13'8" x 10'6").
Bedroom 3 3.06m x 2.10m (10' x 6'11").
Bathroom