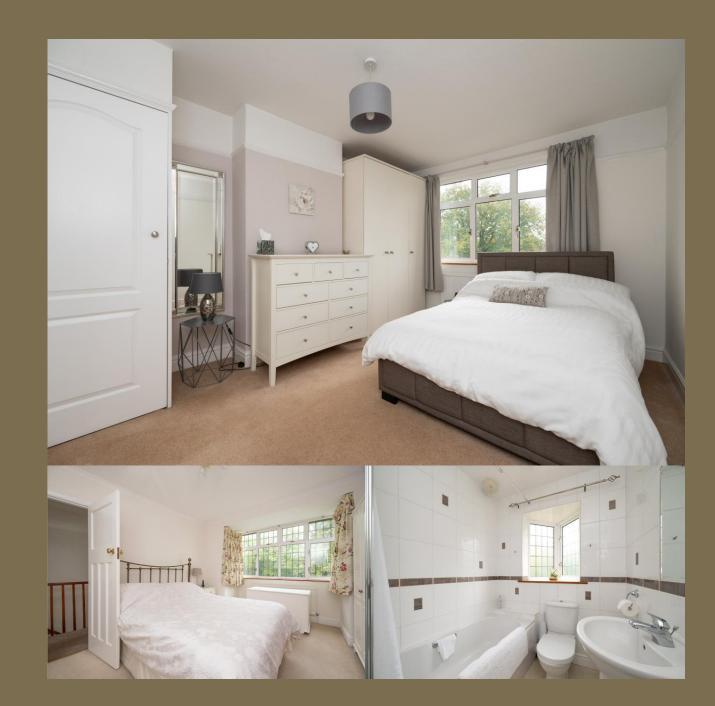

EPC Rating: D 58 Council Tax Band: D

Entrance Hall

Living Room 4.21m x 3.49m (13'10" x 11'5").

Kitchen/Dining Room *5.43m x 4.16m (17'10" x 13'8")*.

Cloakroom

Bedroom 1 4.21m x 3.49m (13'10" x 11'5").
Bedroom 2 4.16m x 3.20m (13'8" x 10'6").
Bedroom 3 3.06m x 2.10m (10' x 6'11").
Bathroom