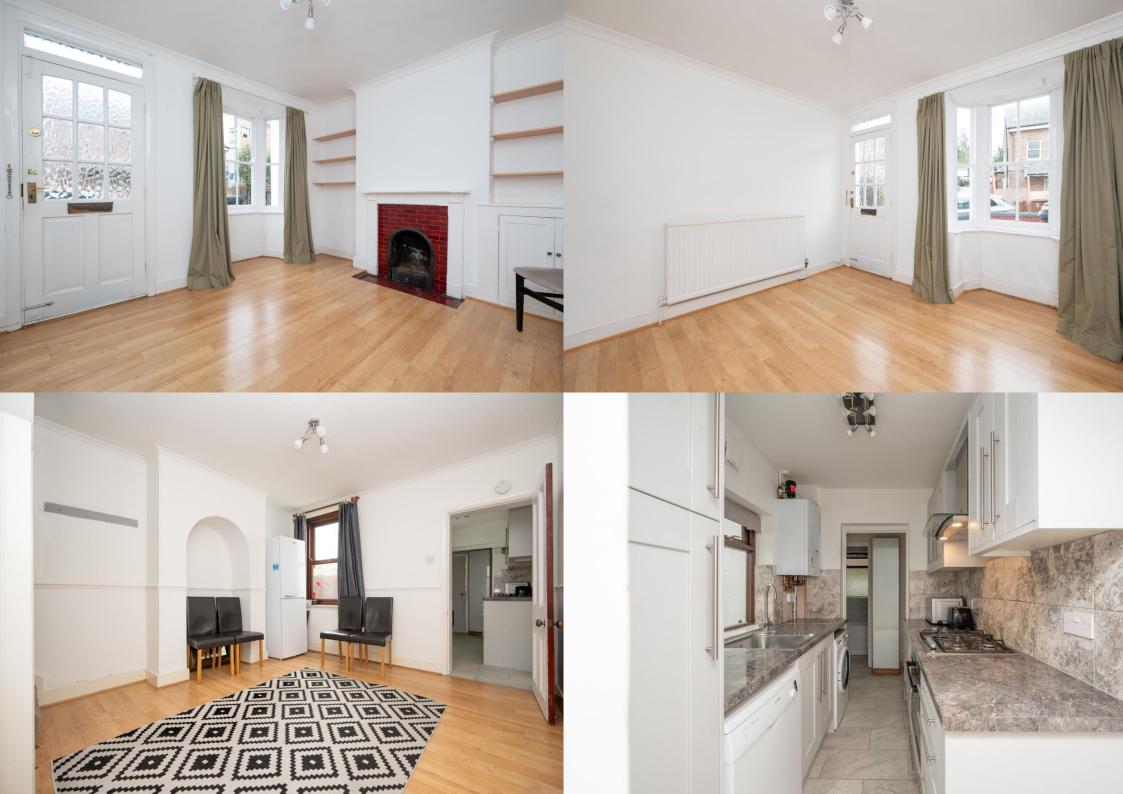

A light, bright and beautifully presented 2/3
Bedroom Semi-Detached home located just a short stroll from the CITY CENTRE, the THAMESLINK STATION, and the LEAFY CLARENCE PARK.

£1,750 per month

To Let Unfurnished

12 Month Tenancy

White Goods - Oven/Hob, Fridge/Freezer and Washing Machine

Parking: On Street Parking via Council Resident Parking Scheme

Council Tax - Band D

EPC Rating: D

Available NOW

Please call for an appointment.