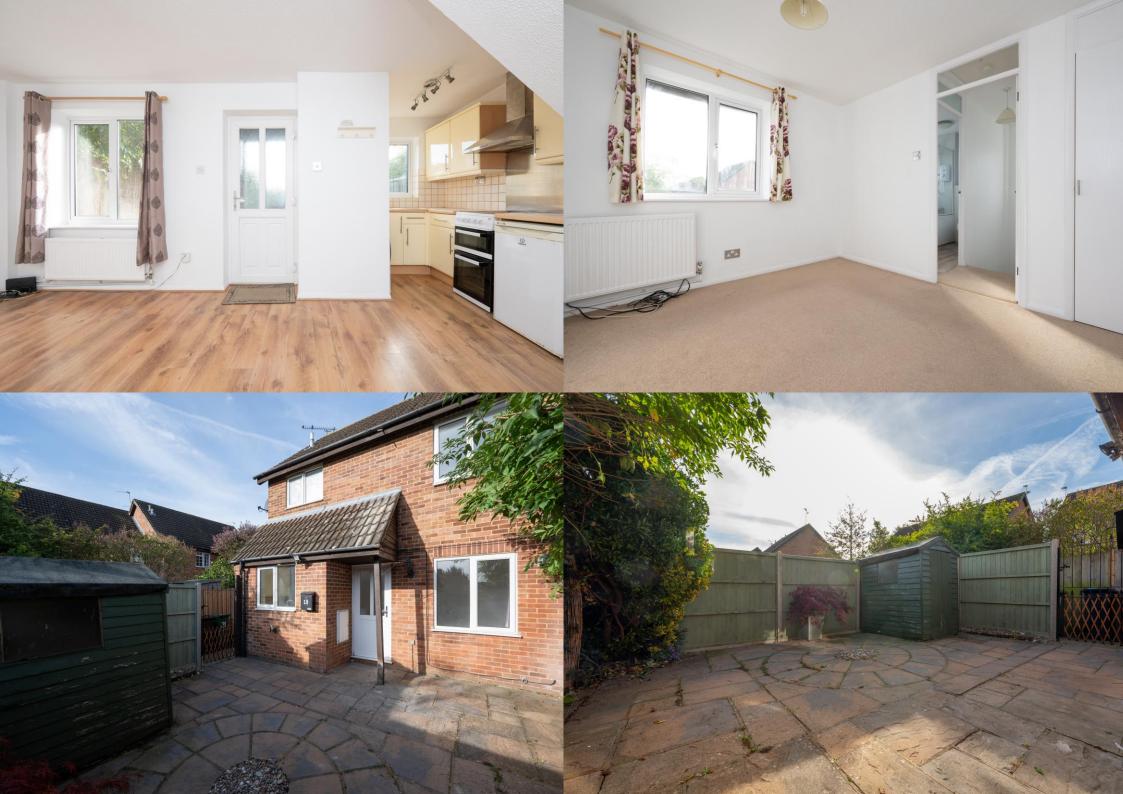

A well-presented one bedroom cluster home, with PRIVATE PATIO, STORAGE SHED & RESIDENTS PARKING in the popular Jersey Farm area of St. Albans.

£1,200 per month

To Let Unfurnished

12 Months Tenancy

EPC Rating: D 66