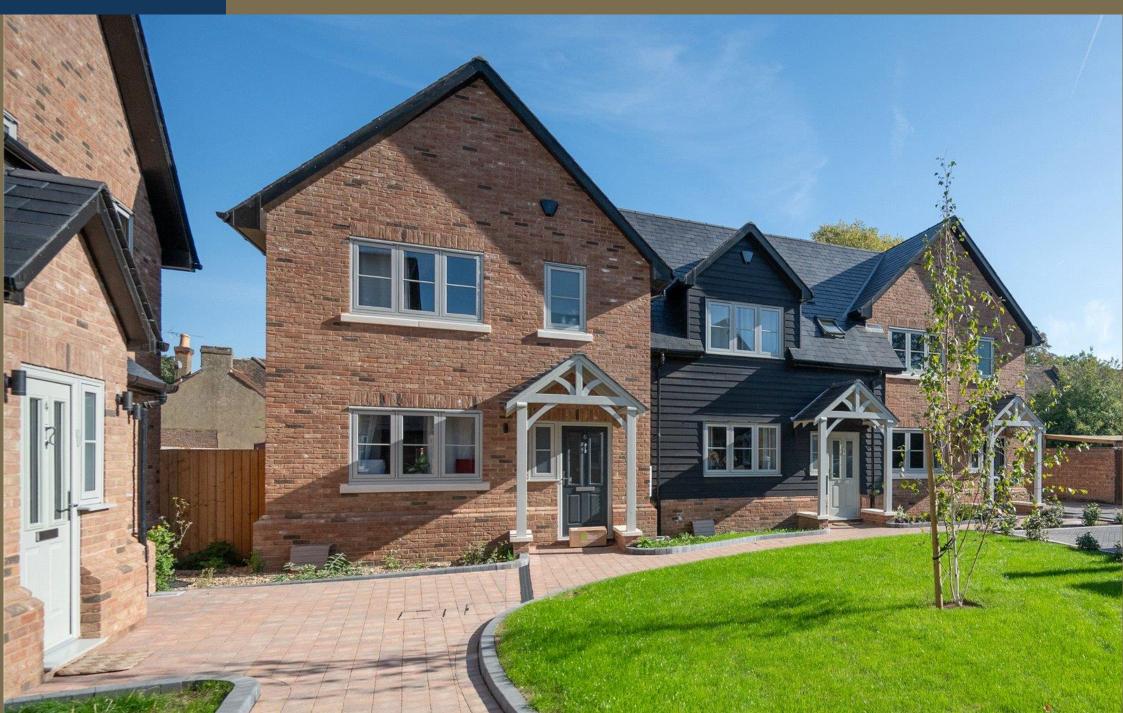

## Verside, St. Albans, Hertfordshire, AL2 2FP

A small, intimate COLLECTION of only eight BESPOKE PROPERTIES, built by reputable Hornbeam Homes Ltd, offering MODERN and CONTEMPORARY living all within easy reach of the mainline railway station, with its EXCELLENT CONNECTIONS to London.

## Offers Over: £450,000

Featuring a Kutchenhaus German Kitchen, integrated appliances and porcelain tiles, Plot 8, Verside offers spacious and luxurious accommodation to include the entrance hall, living room, a modern and perfectly equipped kitchen packed with appliances including fridge, freezer, washing machine, dishwasher, and the luxury of underfloor heating throughout the ground floor. To the first floor there are two wellproportioned bedrooms with the principal room benefiting from a stylish, ensuite shower room and there is also a family bathroom. Further benefits include a large fully boarded loft space. Outside you can enjoy a private rear garden with lawn and good size patio and allocated parking for one vehicle, all set around a communal green with ample visitor parking and state of the art electric vehicle charging points.