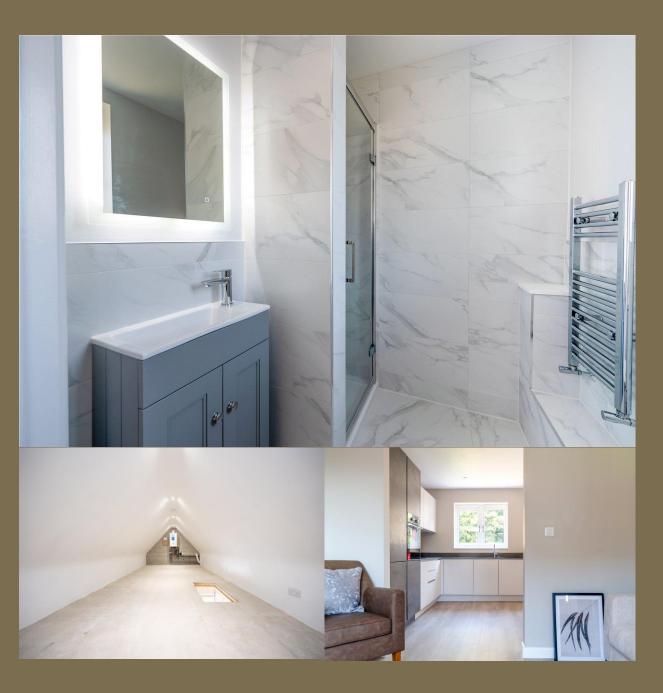

## Offers Over: £450,000

Featuring a Kutchenhaus German Kitchen, integrated appliances and porcelain tiles, Plot 8, Verside offers spacious and luxurious accommodation to include the entrance hall, living room, a modern and perfectly equipped kitchen packed with appliances including fridge, freezer, washing machine, dishwasher, and the luxury of underfloor heating throughout the ground floor. To the first floor there are two wellproportioned bedrooms with the principal room benefiting from a stylish, ensuite shower room and there is also a family bathroom. Further benefits include a large fully boarded loft space. Outside you can enjoy a private rear garden with lawn and good size patio and allocated parking for one vehicle, all set around a communal green with ample visitor parking and state of the art electric vehicle charging points.

## Entrance Hall

Living Room 3.99m x 3.87m (13'1" x 12'8").

Kitchen 4.79m x 3.44m (15'9" x 11'3").

Cloakroom

Bedroom 1 3.99m x 3.87m (13'1" x 12'8").

Ensuite Shower Room Bedroom 2 *3.44m x 2.59m (11'3" x 8'6")*.

Bathroom

Loft Room 7.56m x 3.06m (24'10" x 10').

Garden