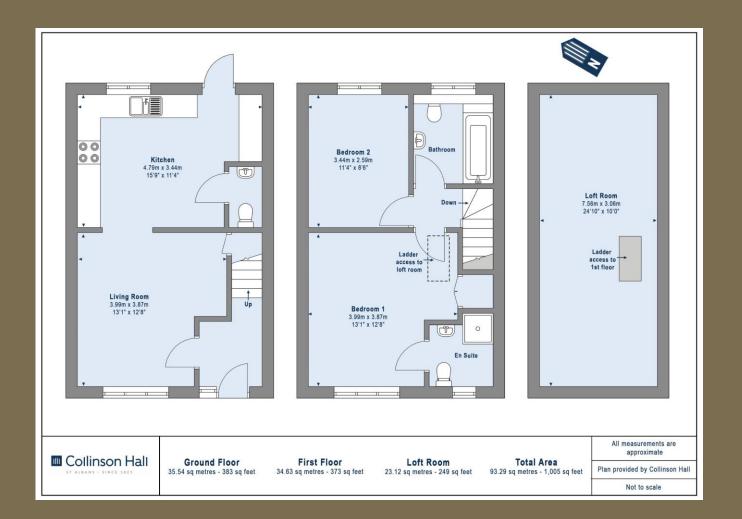

## Entrance Hall

Living Room 3.99m x 3.87m (13'1" x 12'8").

Kitchen 4.79m x 3.44m (15'9" x 11'3").

Cloakroom

Bedroom 1 3.99m x 3.87m (13'1" x 12'8").

Ensuite Shower Room Bedroom 2 *3.44m x 2.59m (11'3" x 8'6")*.

Bathroom

Loft Room 7.56m x 3.06m (24'10" x 10').

Garden