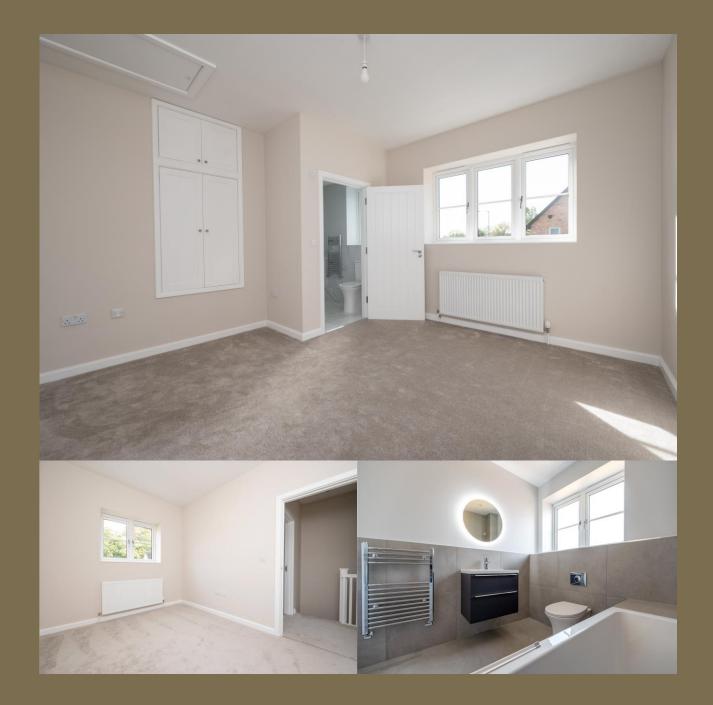

## Offers Over: £450,000

Featuring a Kutchenhaus German Kitchen, integrated appliances and porcelain tiles, Plot 8, Verside offers spacious and luxurious accommodation to include the entrance hall, living room, a modern and perfectly equipped kitchen packed with appliances including fridge, freezer, washing machine, dishwasher, and the luxury of underfloor heating throughout the ground floor. To the first floor there are two wellproportioned bedrooms with the principal room benefiting from a stylish, ensuite shower room and there is also a family bathroom. Further benefits include a large fully boarded loft space. Outside you can enjoy a private rear garden with lawn and good size patio and allocated parking for one vehicle, all set around a communal green with ample visitor parking and state of the art electric vehicle charging points.

## Entrance Hall

Living Room 3.99m x 3.87m (13'1" x 12'8").

Kitchen 4.79m x 3.44m (15'9" x 11'3").

Cloakroom

Bedroom 1 3.99m x 3.87m (13'1" x 12'8").

Ensuite Shower Room Bedroom 2 *3.44m x 2.59m (11'3" x 8'6")*.

Bathroom

Loft Room 7.56m x 3.06m (24'10" x 10').

Garden