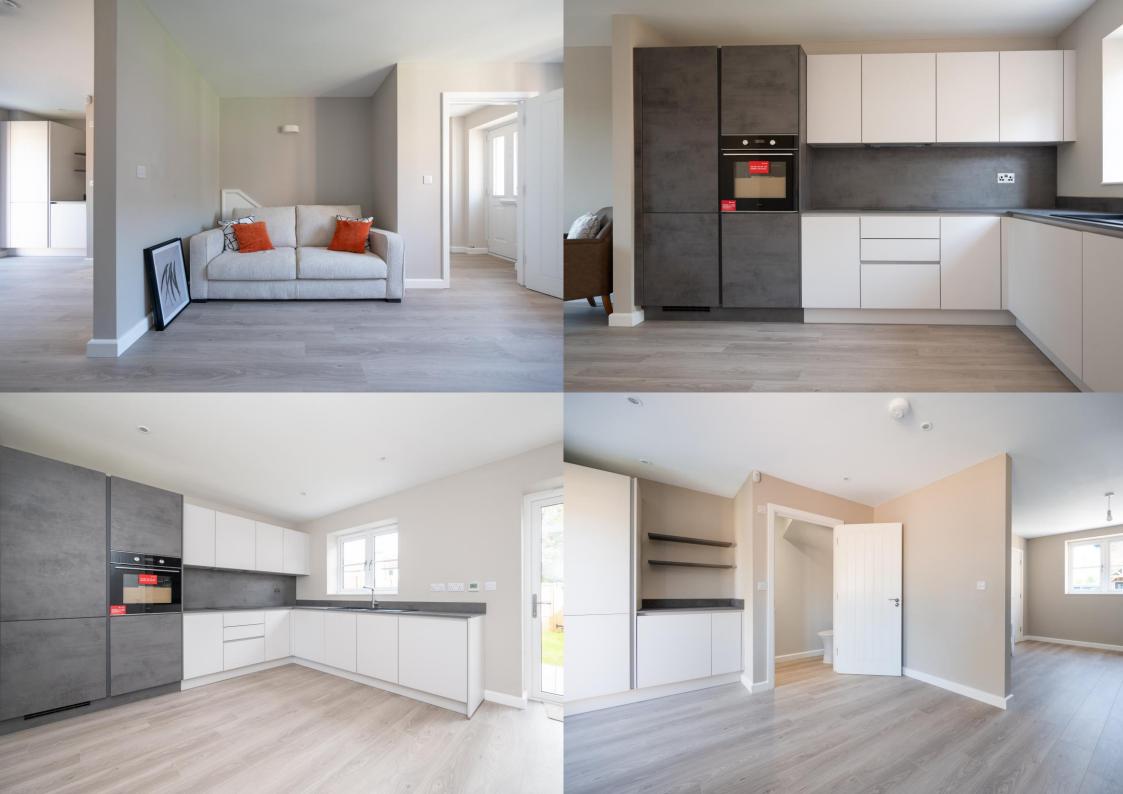

## Offers Over: £450,000

Featuring a Kutchenhaus German Kitchen, integrated appliances and porcelain tiles, Plot 8, Verside offers spacious and luxurious accommodation to include the entrance hall, living room, a modern and perfectly equipped kitchen packed with appliances including fridge, freezer, washing machine, dishwasher, and the luxury of underfloor heating throughout the ground floor. To the first floor there are two wellproportioned bedrooms with the principal room benefiting from a stylish, ensuite shower room and there is also a family bathroom. Further benefits include a large fully boarded loft space. Outside you can enjoy a private rear garden with lawn and good size patio and allocated parking for one vehicle, all set around a communal green with ample visitor parking and state of the art electric vehicle charging points.

## Entrance Hall

Living Room 3.99m x 3.87m (13'1" x 12'8").

Kitchen 4.79m x 3.44m (15'9" x 11'3").

Cloakroom

Bedroom 1 3.99m x 3.87m (13'1" x 12'8").

Ensuite Shower Room Bedroom 2 *3.44m x 2.59m (11'3" x 8'6")*.