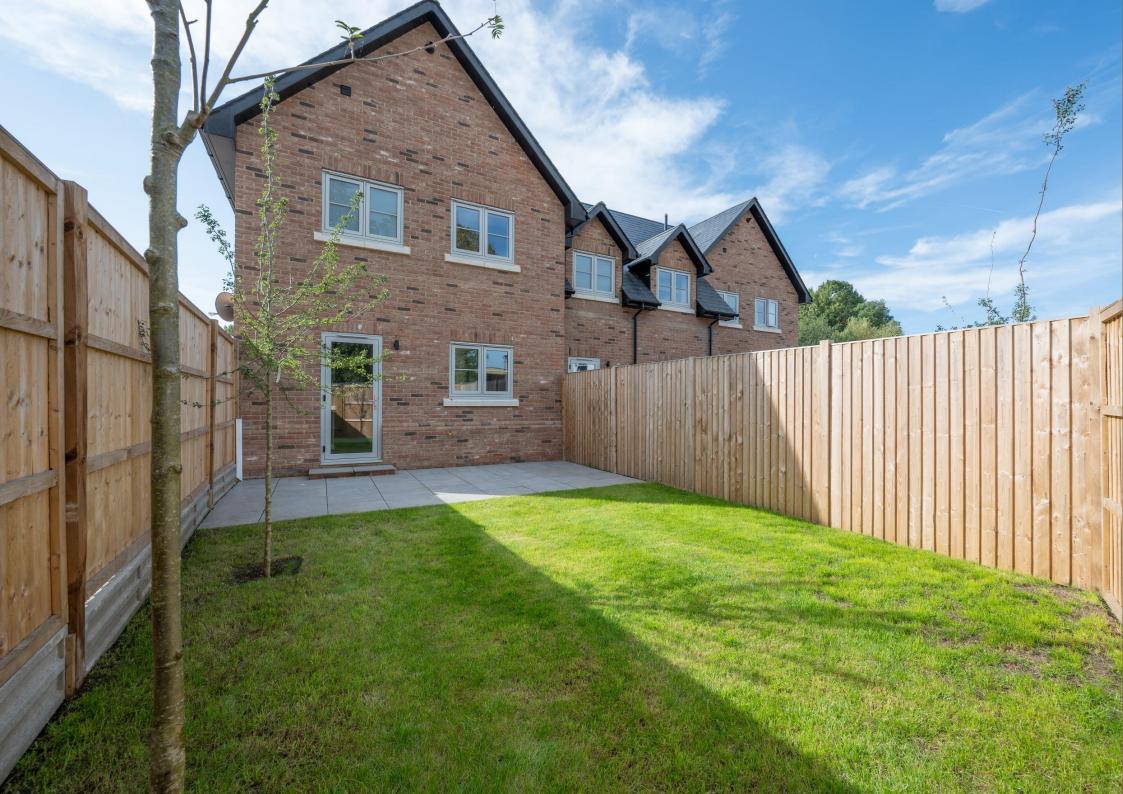

## Offers Over: £450,000

Featuring a Kutchenhaus German Kitchen, integrated appliances and porcelain tiles, Plot 8, Verside offers spacious and luxurious accommodation to include the entrance hall, living room, a modern and perfectly equipped kitchen packed with appliances including fridge, freezer, washing machine, dishwasher, and the luxury of underfloor heating throughout the ground floor. To the first floor there are two wellproportioned bedrooms with the principal room benefiting from a stylish, ensuite shower room and there is also a family bathroom. Further benefits include a large fully boarded loft space. Outside you can enjoy a private rear garden with lawn and good size patio and allocated parking for one vehicle, all set around a communal green with ample visitor parking and state of the art electric vehicle charging points.

Bathroom

Loft Room 7.56m x 3.06m (24'10" x 10').

Garden