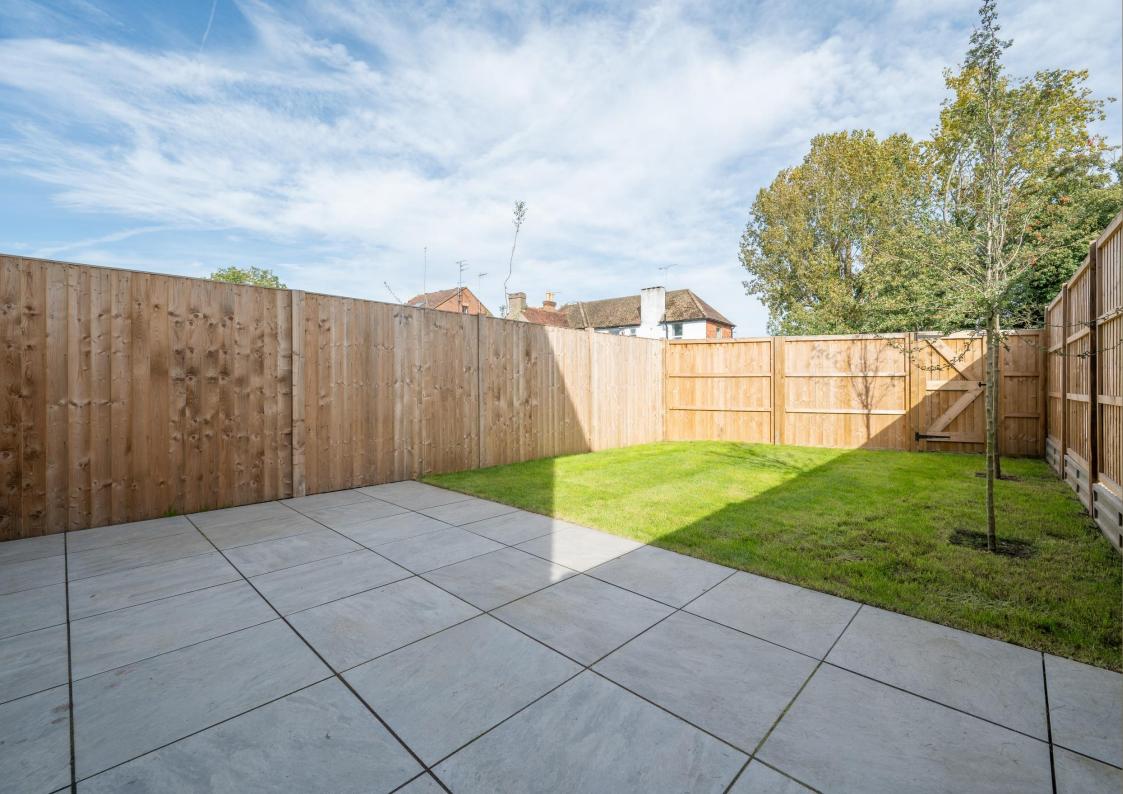

## Offers Over: £450,000

Featuring a Kutchenhaus German Kitchen, integrated appliances and porcelain tiles, Plot 8, Verside offers spacious and luxurious accommodation to include the entrance hall, living room, a modern and perfectly equipped kitchen packed with appliances including fridge, freezer, washing machine, dishwasher, and the luxury of underfloor heating throughout the ground floor. To the first floor there are two wellproportioned bedrooms with the principal room benefiting from a stylish, ensuite shower room and there is also a family bathroom. Further benefits include a large fully boarded loft space. Outside you can enjoy a private rear garden with lawn and good size patio and allocated parking for one vehicle, all set around a communal green with ample visitor parking and state of the art electric vehicle charging points.

Bathroom

Loft Room 7.56m x 3.06m (24'10" x 10').

Garden