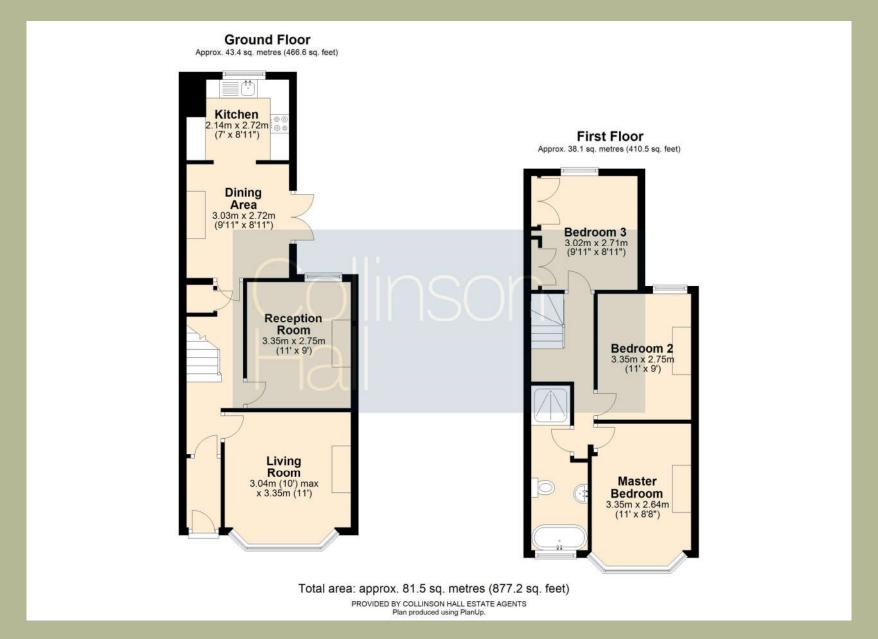

## **Ground Floor**

| Entrance Lobby |               |
|----------------|---------------|
| Entrance Hall  |               |
| Living Room    | 3.04m x 3.35m |
| Reception Room | 3.35m x 2.75m |
| Dining Area    | 3.03m x 2.72m |
| Kitchen        | 2.14m x 2.72m |

## First Floor

| Landing        |               |
|----------------|---------------|
| Master Bedroom | 3.35m x 2.64m |
| Bedroom 2      | 3.35m x 2.75m |
| Bedroom 3      | 3.02m x 2.71m |
| Bathroom       |               |