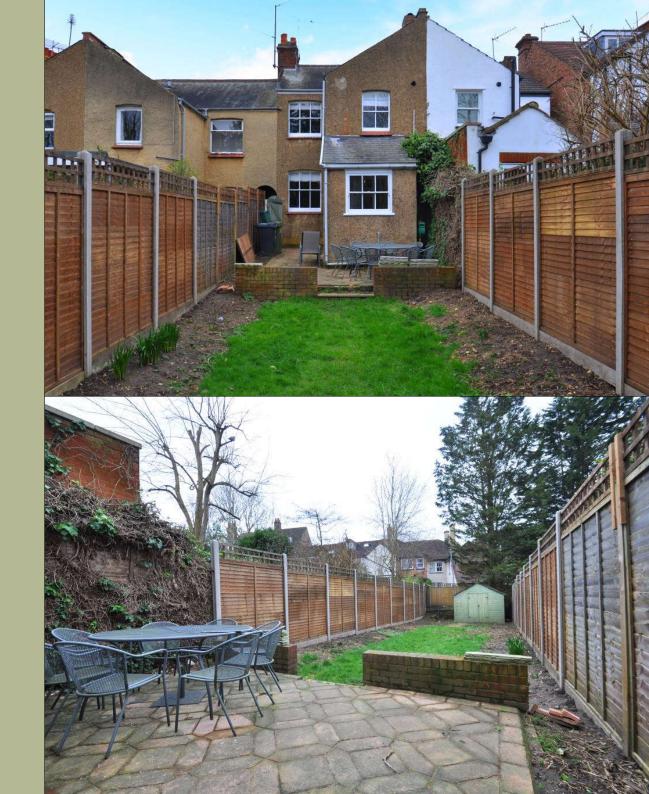

#### Guide £775,000

This spacious home provides many features typical of its era, to include sash windows throughout and fireplaces in the living room and rear reception room. Of further benefit is a superb, fully-enclosed south-facing garden.

#### Outside

Front Garden
Rear Garden