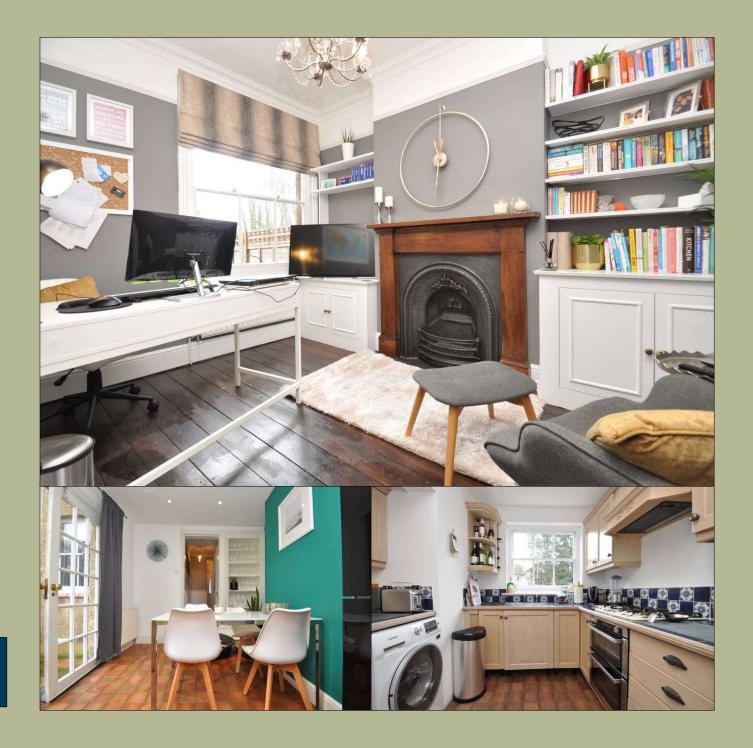

Planning has been granted to substantially enlarge the property. Please see St Albans DC Planning application 5/2019/2510.

The property briefly comprises: entrance porch, entrance hall, living room, rear reception room, dining area, kitchen, landing, three bedrooms and a luxury firs floor bathroom. South-facing rear garden

## **Ground Floor**

| Entrance Lobby |               |
|----------------|---------------|
| Entrance Hall  |               |
| Living Room    | 3.04m x 3.35m |
| Reception Room | 3.35m x 2.75m |
| Dining Area    | 3.03m x 2.72m |
| Kitchen        | 2.14m x 2.72m |