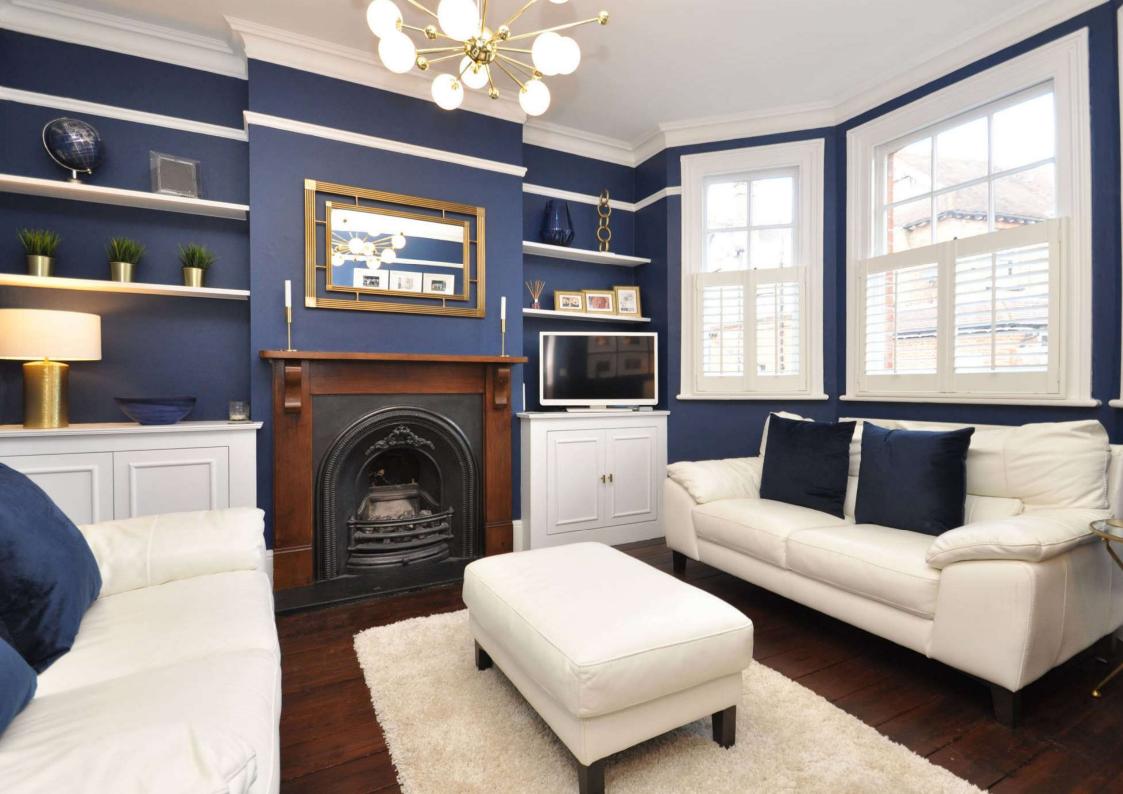

#### Guide £775,000

This spacious home provides many features typical of its era, to include sash windows throughout and fireplaces in the living room and rear reception room. Of further benefit is a superb, fully-enclosed south-facing garden.

## **Ground Floor**

| Entrance Lobby |               |
|----------------|---------------|
| Entrance Hall  |               |
| Living Room    | 3.04m x 3.35m |
| Reception Room | 3.35m x 2.75m |
| Dining Area    | 3.03m x 2.72m |
| Kitchen        | 2.14m x 2.72m |