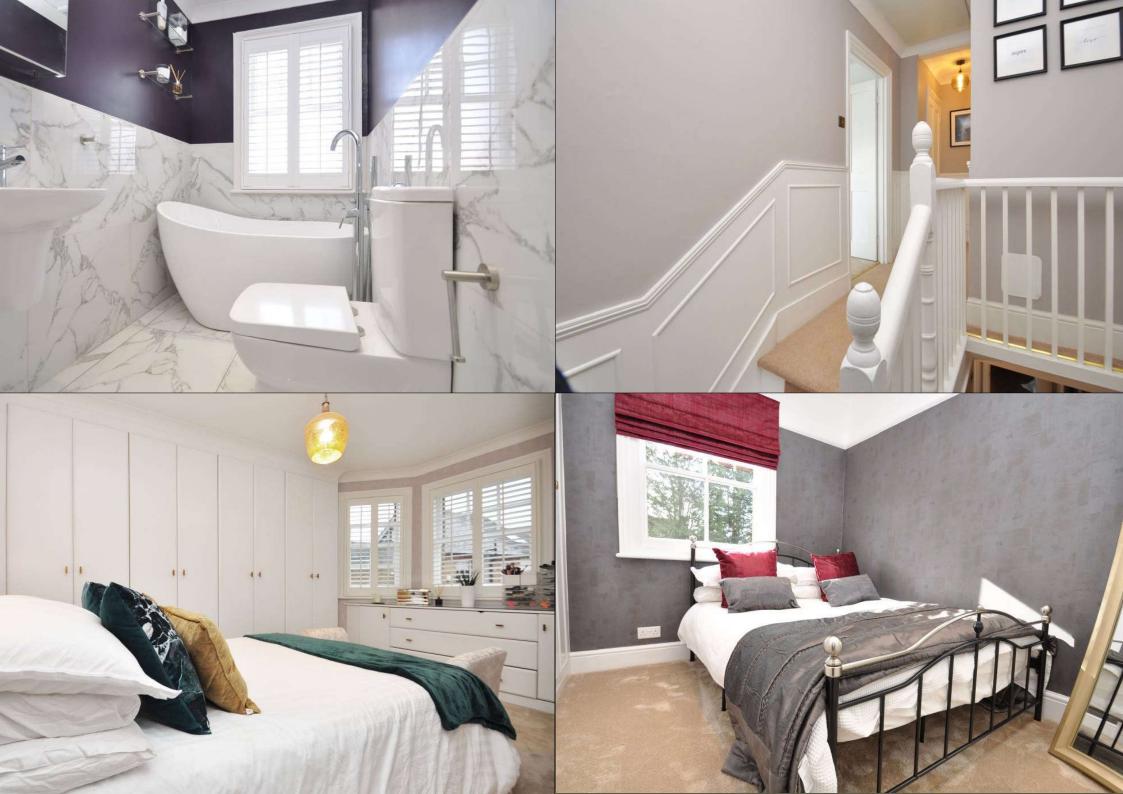

#### Guide £775,000

This spacious home provides many features typical of its era, to include sash windows throughout and fireplaces in the living room and rear reception room. Of further benefit is a superb, fully-enclosed south-facing garden.

Planning has been granted to substantially enlarge the property. Please see St Albans DC Planning application 5/2019/2510.

The property briefly comprises: entrance porch, entrance hall, living room, rear reception room, dining area, kitchen, landing, three bedrooms and a luxury firs floor bathroom. South-facing rear garden