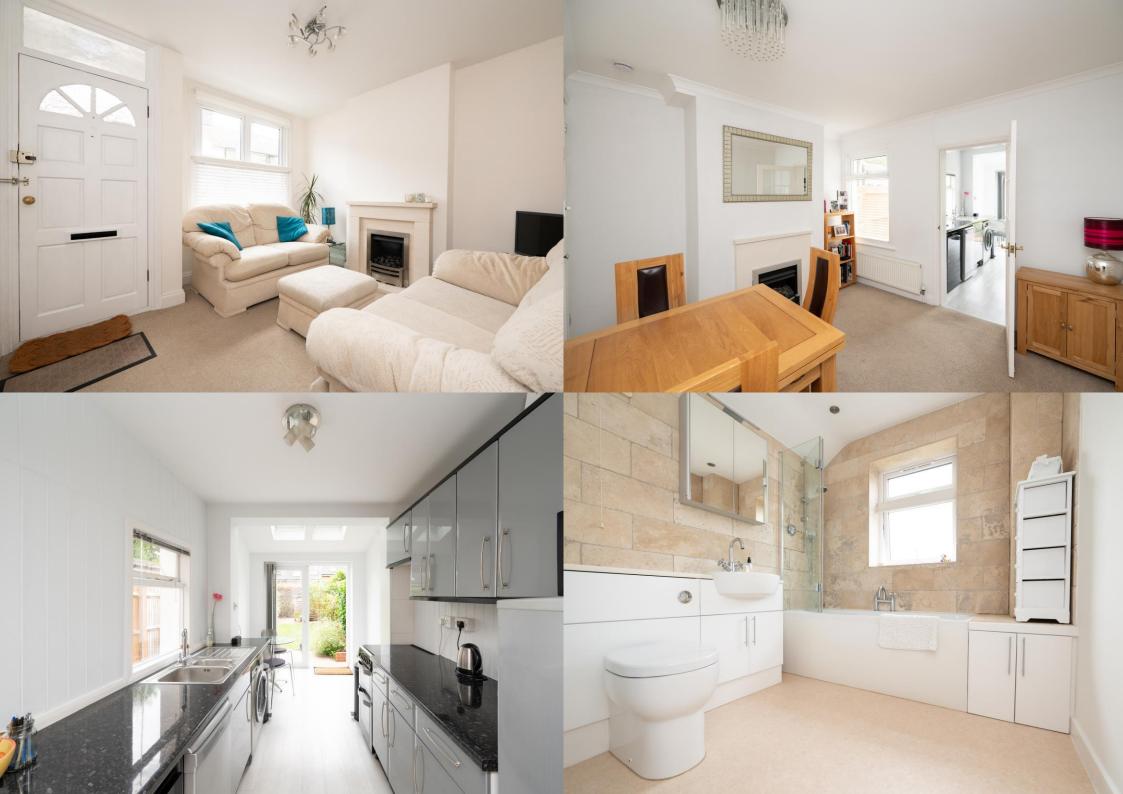

A beautifully presented TWO BEDROOM PERIOD COTTAGE situated on a popular road close to EXCELLENT AMENITIES and a SHORT WALK to the mainline railway STATION.

£1,675 per month

To Let unfurnished

Tenancy: 12 months

White goods: Oven, Hob, Fridge, Freezer, Washing Machine, Slimline Dishwasher

EPC Rating: D 59

Council Tax -Band D

Parking: On street via council resident parking

scheme

Available: 25th November 2023

Viewings: Saturday 21st October between