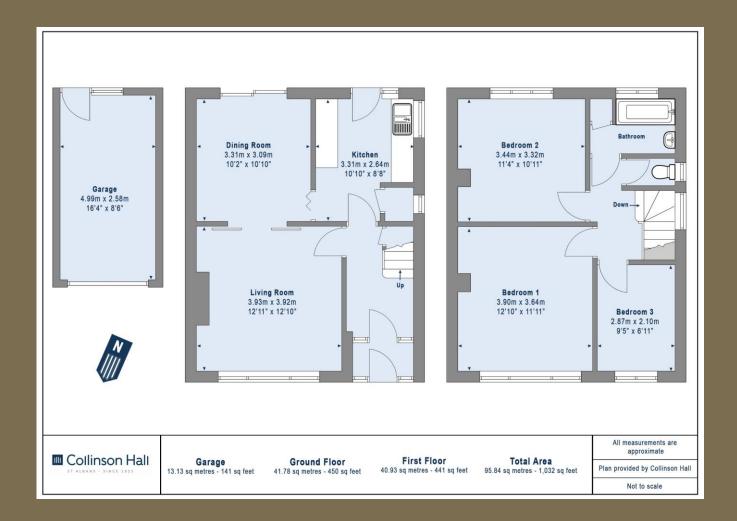

EPC Rating: TBC Council Tax Band: E

Entrance Hall

Living Room 3.93m x 3.92m (12'11" x 12'10").

Dining Room 3.31m x 3.09m (10'10" x 10'2").

Kitchen 3.31m x 2.64m (10'10" x 8'8").

Bedroom 1 3.90m x 3.64m (12'10" x 11'11").

Bedroom 2 3.44m x 3.32m (11'3" x 10'11").

Bedroom 3 2.87m x 2.10m (9'5" x 6'11").

Bathroom

W.C

Garden

Garage 4.99m x 2.58m (16'4" x 8'6").