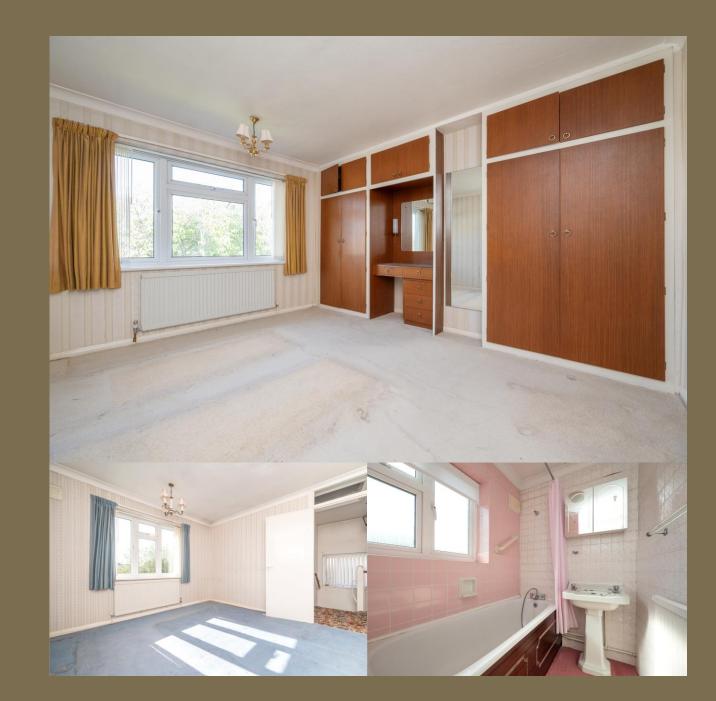

EPC Rating: TBC Council Tax Band: E

Entrance Hall

Living Room 3.93m x 3.92m (12'11" x 12'10").

Dining Room 3.31m x 3.09m (10'10" x 10'2").

Kitchen 3.31m x 2.64m (10'10" x 8'8").

Bedroom 1 3.90m x 3.64m (12'10" x 11'11").

Bedroom 2 3.44m x 3.32m (11'3" x 10'11").

Bedroom 3 2.87m x 2.10m (9'5" x 6'11").

Bathroom

W.C

Garden

Garage 4.99m x 2.58m (16'4" x 8'6").