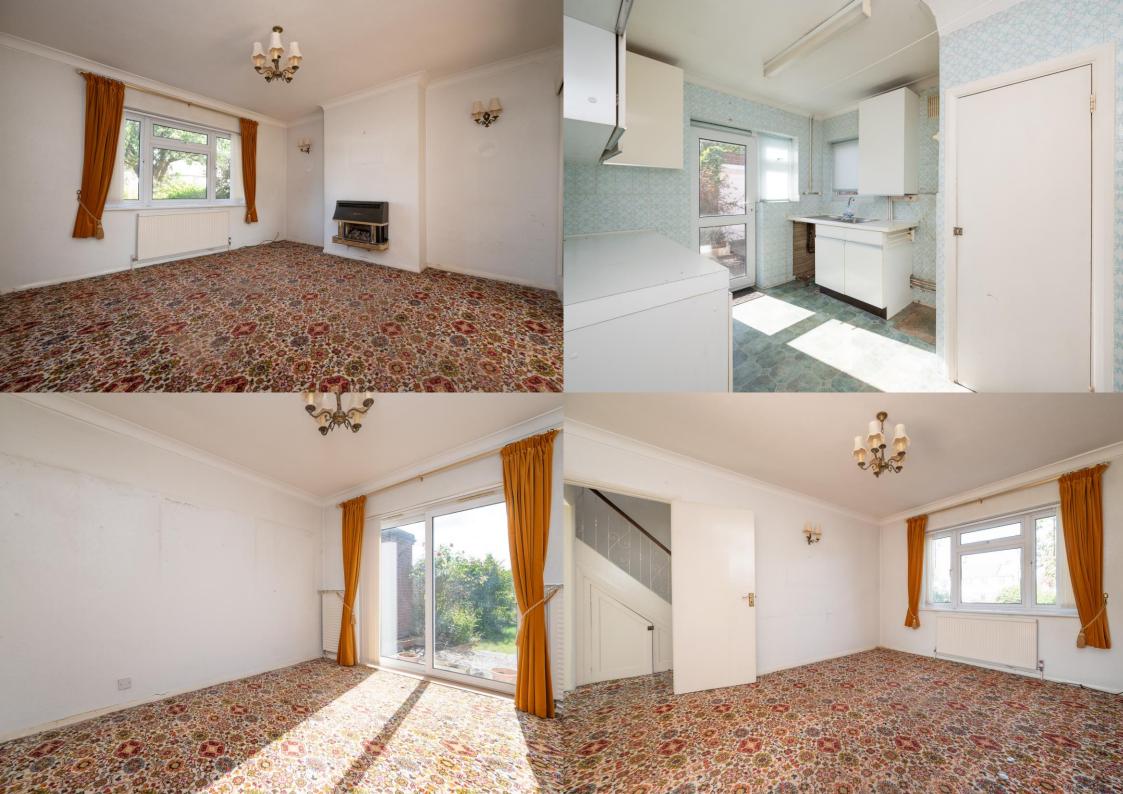

EPC Rating: TBC Council Tax Band: E

Entrance Hall

Living Room 3.93m x 3.92m (12'11" x 12'10").

Dining Room 3.31m x 3.09m (10'10" x 10'2").

Kitchen 3.31m x 2.64m (10'10" x 8'8").

Bedroom 1 3.90m x 3.64m (12'10" x 11'11").

Bedroom 2 3.44m x 3.32m (11'3" x 10'11").

Bedroom 3 2.87m x 2.10m (9'5" x 6'11").

Bathroom

W.C

Garden

Garage 4.99m x 2.58m (16'4" x 8'6").