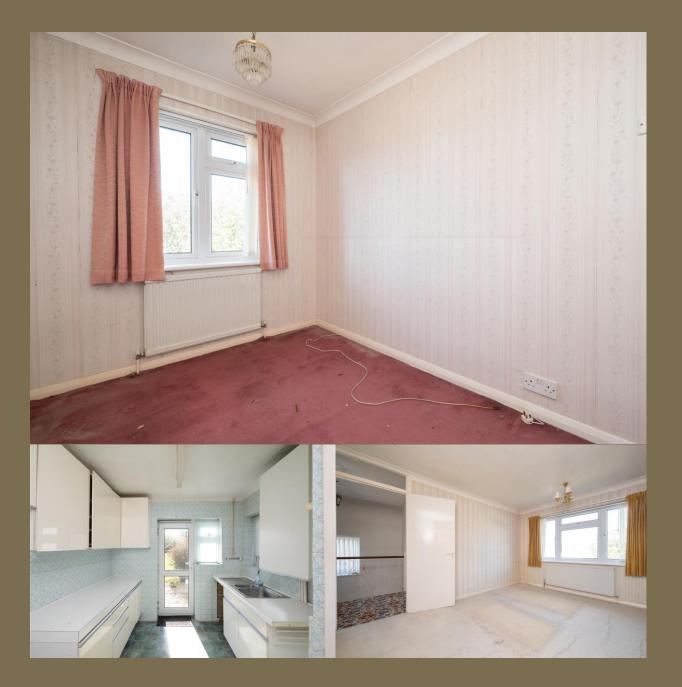

## Asking Price: £725,000

The property is offered with no upper chain and vacant possession and, in brief, comprises two reception rooms, kitchen, three bedrooms and family bathroom. There is a pleasant rear garden with front garden, driveway and detached garage.

EPC Rating: TBC Council Tax Band: E

Entrance Hall

Living Room 3.93m x 3.92m (12'11" x 12'10").

Dining Room 3.31m x 3.09m (10'10" x 10'2").

Kitchen 3.31m x 2.64m (10'10" x 8'8").

Bedroom 1 3.90m x 3.64m (12'10" x 11'11").

Bedroom 2 3.44m x 3.32m (11'3" x 10'11").

Bedroom 3 2.87m x 2.10m (9'5" x 6'11").

Bathroom

W.C

Garden

Garage 4.99m x 2.58m (16'4" x 8'6").