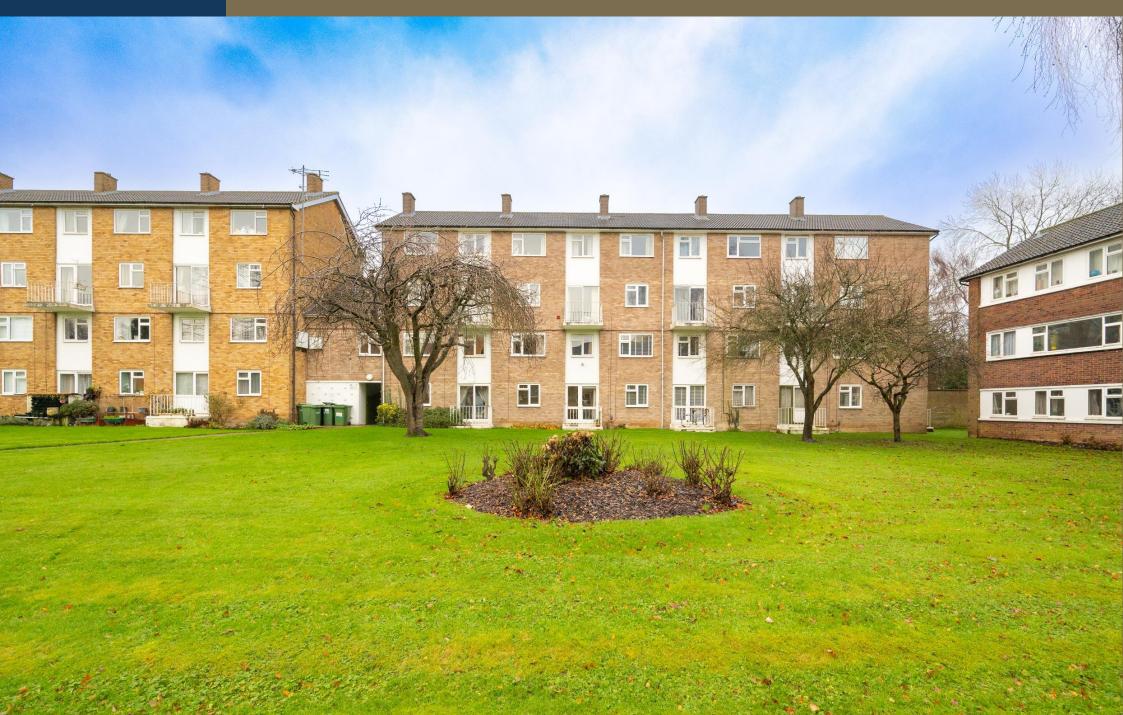

A spacious, TOP FLOOR SPLIT-LEVEL MAISONETTE benefitting from a LONG LEASE OVER 930 YEARS and offered with NO UPPER CHAIN, located in the extremely popular MARSHALSWICK area of St Albans, which is conveniently placed for highly regarded SCHOOLS including Sandringham Secondary School and The Quadrant with its excellent range of SHOPS and facilities.

**Guide Price: £375,000** 

Offering spacious living space spread over two floors, the accommodation comprises on the lower floor, a kitchen, and an extensive lounge spanning over 17ft with a balcony offering views to the front. On the upper floor, there are two double bedrooms and a well-presented family bathroom. This property is situated among well-kept communal grounds and further benefits from residents' parking.