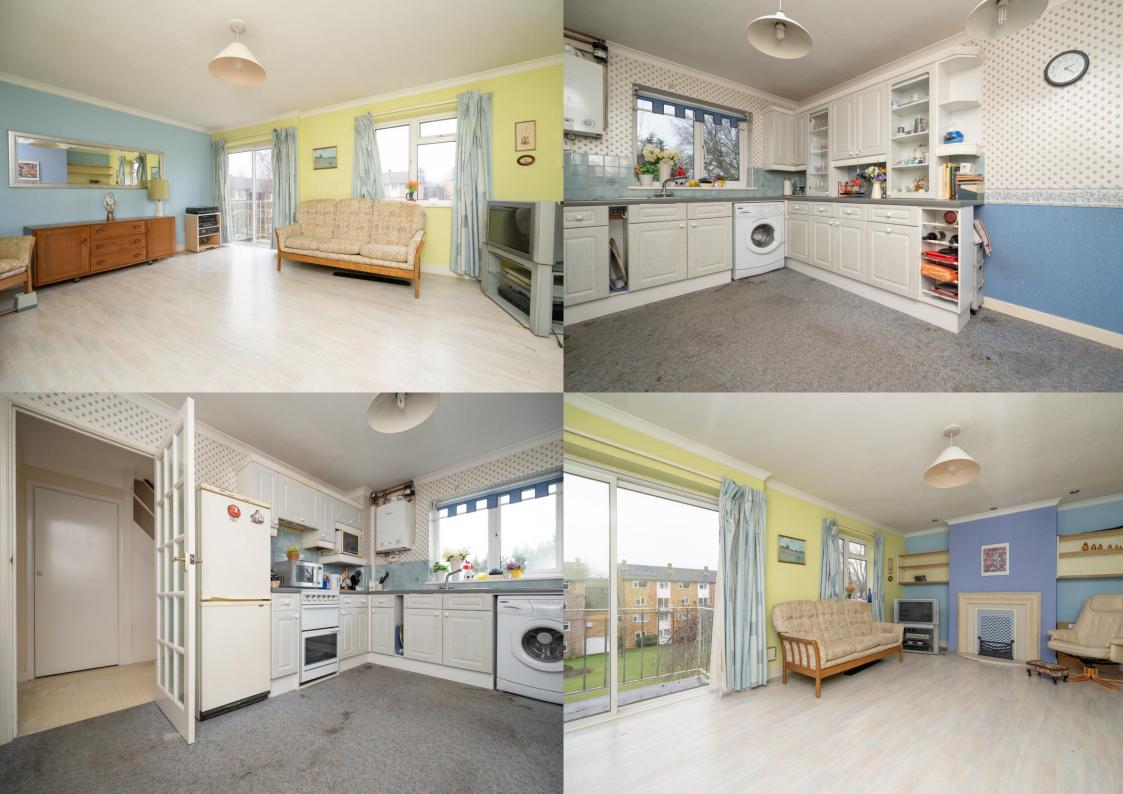

**Guide Price: £375,000** 

Offering spacious living space spread over two floors, the accommodation comprises on the lower floor, a kitchen, and an extensive lounge spanning over 17ft with a balcony offering views to the front. On the upper floor, there are two double bedrooms and a well-presented family bathroom. This property is situated among well-kept communal grounds and further benefits from residents' parking.

EPC Rating: TBC Council Tax Band: C

Lease Information: 936 years remaining, lease started on the 28th of July 1963, expires 29th of

September 2959.

Entrance Hall

Kitchen 3.78m x 3.05m (12'5" x 10').

Living Room 5.47m x 3.90m (17'11" x 12'10").