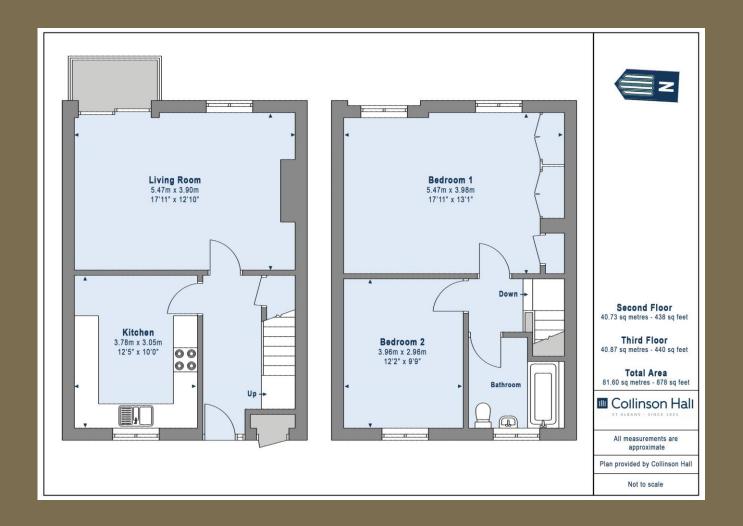

EPC Rating: TBC Council Tax Band: C

Lease Information: 936 years remaining, lease started on the 28th of July 1963, expires 29th of

September 2959.

Entrance Hall

Kitchen 3.78m x 3.05m (12'5" x 10').

Living Room 5.47m x 3.90m (17'11" x 12'10").

Bedroom 1 5.47m x 3.98m (17'11" x 13'1").

Bedroom 2 3.96m x 2.96m (13' x 9'9").

Bathroom

Balcony

**Communal Gardens** 

Garage