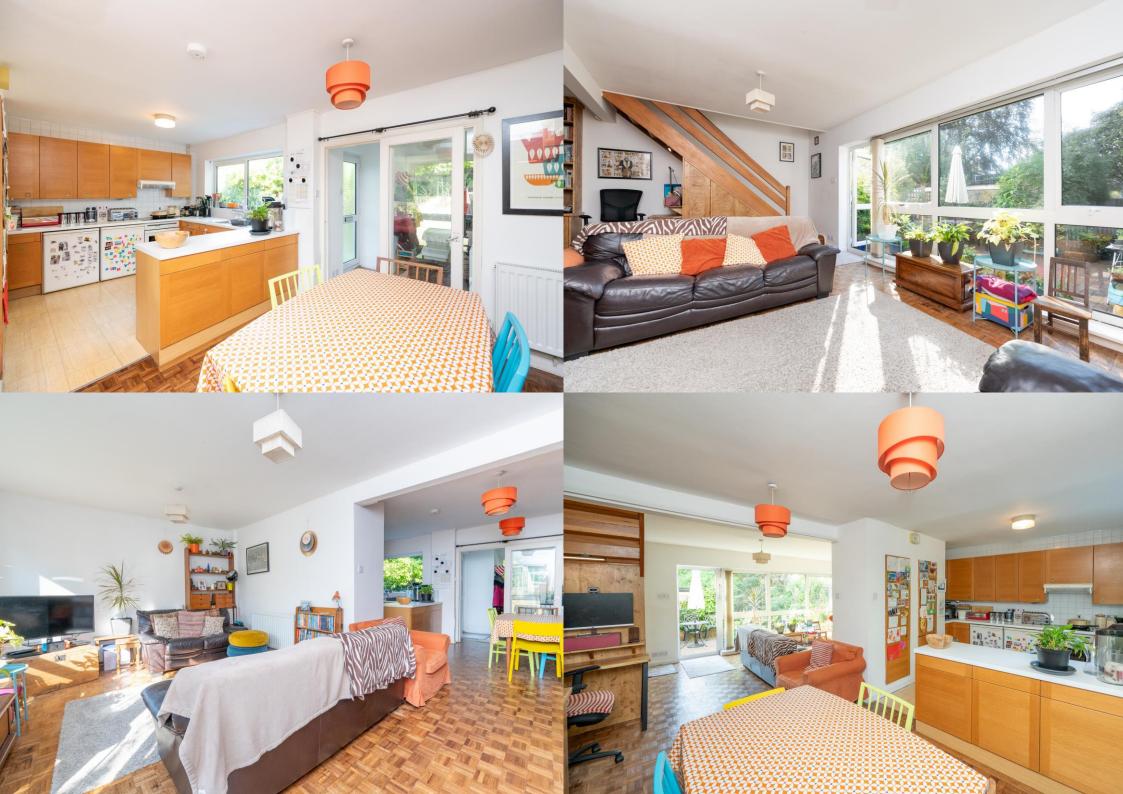

Asking Price: £625,000

The property offers spacious, open plan living accommodation comprising, an entrance hall with cloakroom, a large open plan ground floor featuring a lounge with patio doors to the garden, kitchen, and dining area. To the first floor, there are three good sized bedrooms, two of which have storage areas, and a re-fitted family bathroom. Externally, this property benefits from a well-kept landscaped garden, its own garage and parking. The location is great for families with pedestrian access to the frontage only and a pleasant green called 'The Orchard' to the rear.

EPC Rating: TBC Council Tax Band: E

Entrance Hall

Cloakroom

Kitchen/Dining 6.21m x 3.39m (20'4" x 11'1").

Living Room 6.21m x 3.32m (20'4" x 10'11").

Bedroom 1 3.36 x 3.03m (3.36 x 9'11").

Bedroom 2 3.59m x 2.43m (11'9" x 8').