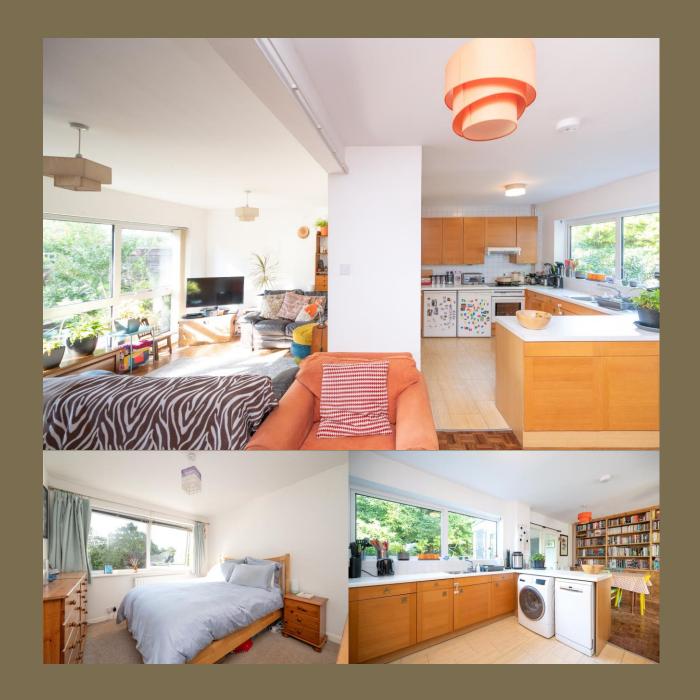

Asking Price: £625,000

The property offers spacious, open plan living accommodation comprising, an entrance hall with cloakroom, a large open plan ground floor featuring a lounge with patio doors to the garden, kitchen, and dining area. To the first floor, there are three good sized bedrooms, two of which have storage areas, and a re-fitted family bathroom. Externally, this property benefits from a well-kept landscaped garden, its own garage and parking. The location is great for families with pedestrian access to the frontage only and a pleasant green called 'The Orchard' to the rear.

EPC Rating: TBC Council Tax Band: E

Entrance Hall

Cloakroom

Kitchen/Dining 6.21m x 3.39m (20'4" x 11'1").

Living Room 6.21m x 3.32m (20'4" x 10'11").

Bedroom 1 3.36 x 3.03m (3.36 x 9'11").

Bedroom 2 3.59m x 2.43m (11'9" x 8').

Bedroom 3 3.36m x 2.07m (11' x 6'9").

Bathroom

Garden

Garage 4.86m x 2.55m (15'11" x 8'4").