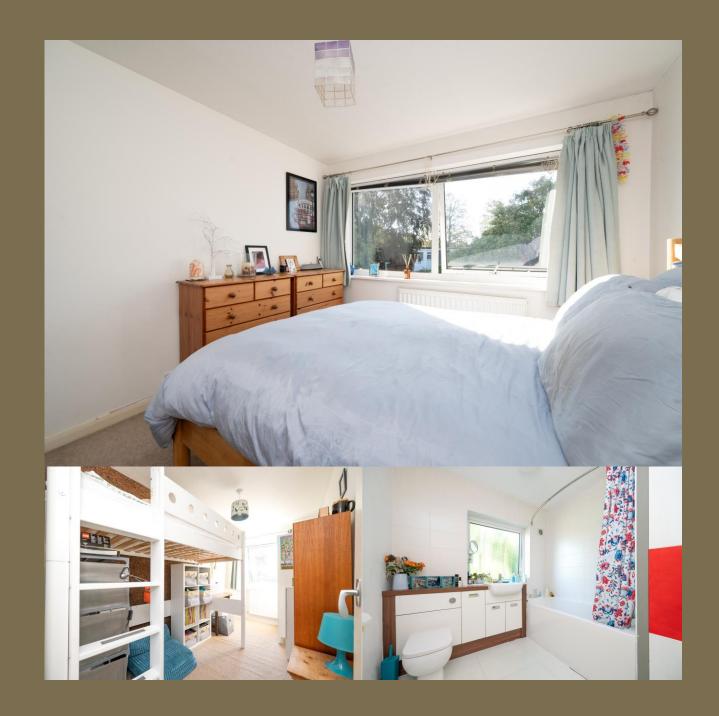

EPC Rating: TBC Council Tax Band: E

Entrance Hall

Cloakroom

Kitchen/Dining 6.21m x 3.39m (20'4" x 11'1").

Living Room 6.21m x 3.32m (20'4" x 10'11").

Bedroom 1 3.36 x 3.03m (3.36 x 9'11").

Bedroom 2 3.59m x 2.43m (11'9" x 8').

Bedroom 3 3.36m x 2.07m (11' x 6'9").

Bathroom

Garden

Garage 4.86m x 2.55m (15'11" x 8'4").