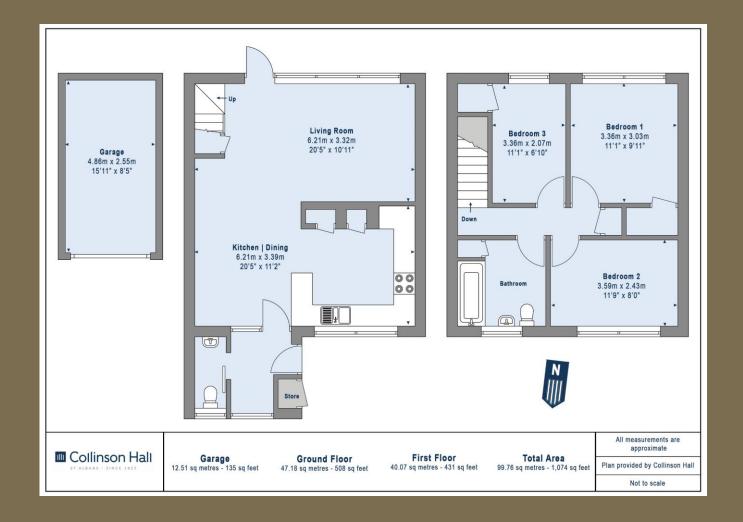

EPC Rating: TBC Council Tax Band: E

Entrance Hall

Cloakroom

Kitchen/Dining 6.21m x 3.39m (20'4" x 11'1").

Living Room 6.21m x 3.32m (20'4" x 10'11").

Bedroom 1 3.36 x 3.03m (3.36 x 9'11").

Bedroom 2 3.59m x 2.43m (11'9" x 8').

Bedroom 3 3.36m x 2.07m (11' x 6'9").

Bathroom

Garden

Garage 4.86m x 2.55m (15'11" x 8'4").

## PLEASE NOTE

These particulars do not constitute an offer or contract in whole or in part. Please note that these details have been prepared for prospective purchasers as a general guide. We have endeavoured to be accurate in their preparation, but any intending purchaser should not rely on them as statements or representations of fact. In respect of the floor plans, these are for illustrative purposes only and room sizes are approximate and rounded: they are taken between internal wall surfaces and therefore may include cupboards/shelves, etc. No responsibility is taken for any error. Accordingly they should not be relied upon for carpets and furnishings. The services, systems and appliances at the property have not been tested and no guarantee as to their operability or efficiency can be given.