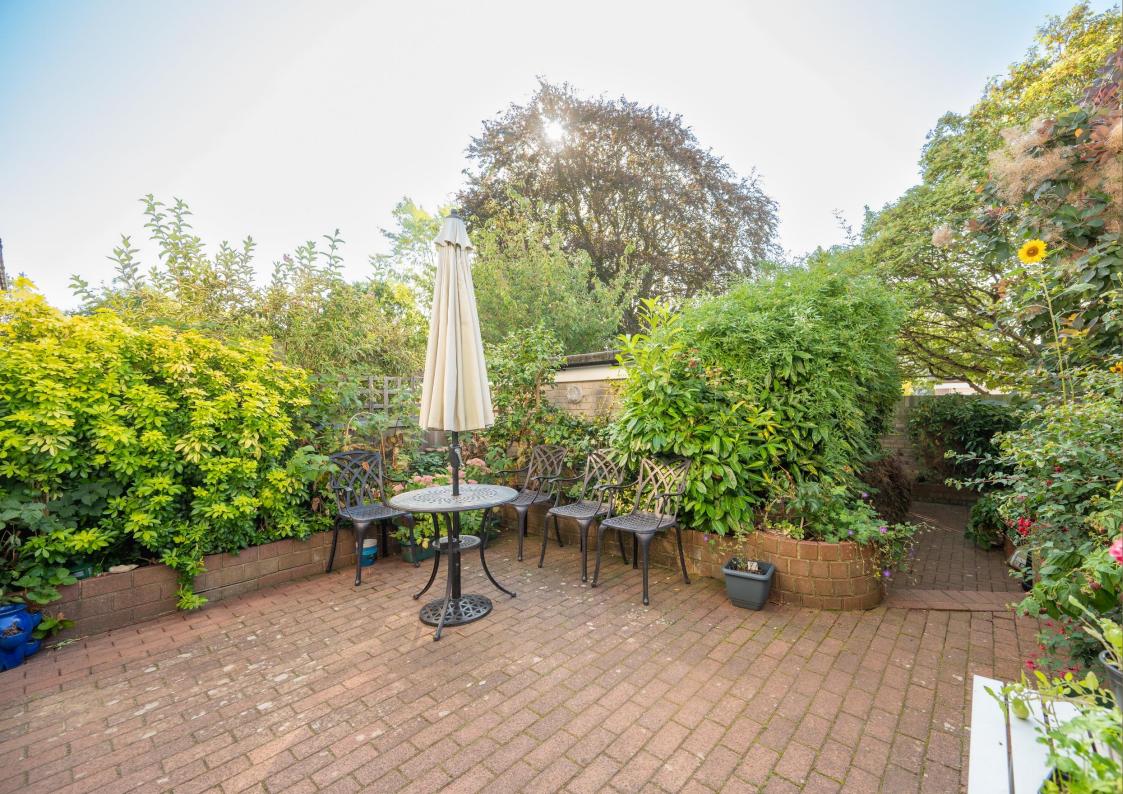

Asking Price: £625,000

The property offers spacious, open plan living accommodation comprising, an entrance hall with cloakroom, a large open plan ground floor featuring a lounge with patio doors to the garden, kitchen, and dining area. To the first floor, there are three good sized bedrooms, two of which have storage areas, and a re-fitted family bathroom. Externally, this property benefits from a well-kept landscaped garden, its own garage and parking. The location is great for families with pedestrian access to the frontage only and a pleasant green called 'The Orchard' to the rear.

Bedroom 3 3.36m x 2.07m (11' x 6'9").

Bathroom

Garden

Garage 4.86m x 2.55m (15'11" x 8'4").