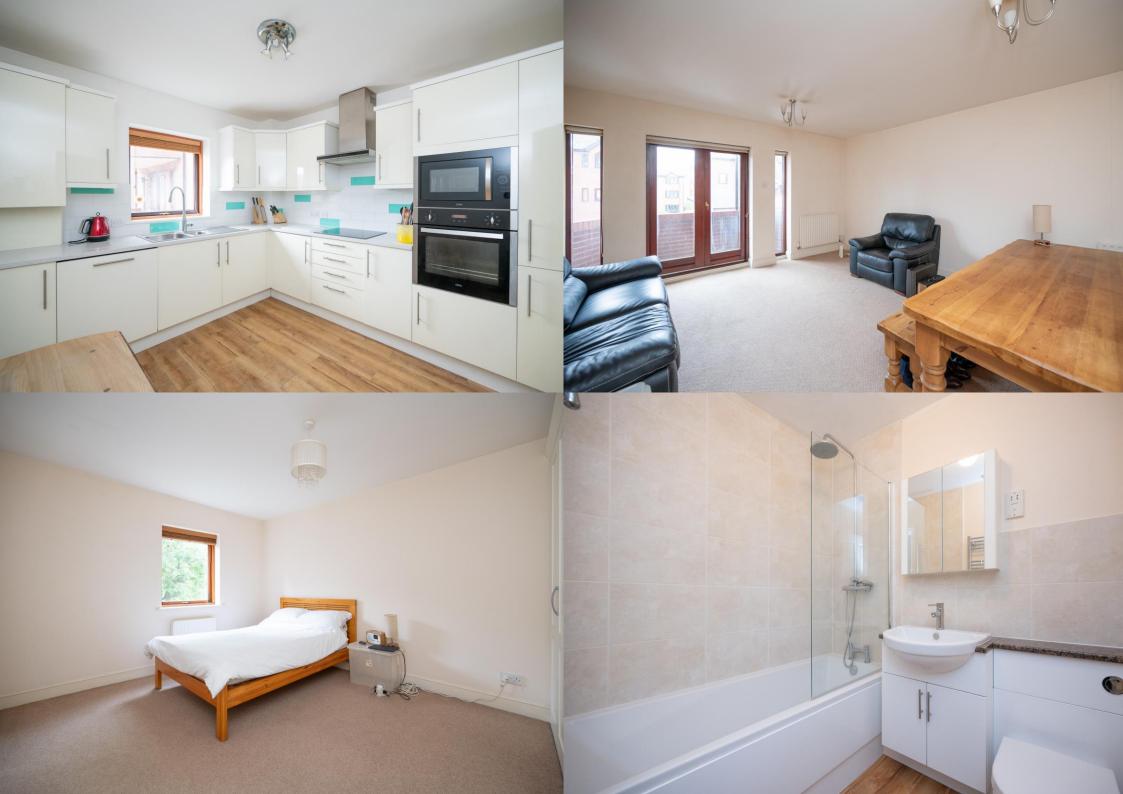

A SPACIOUS TWO DOUBLE BEDROOM first floor apartment positioned within a SHORT WALK of St. Albans Station, Clarence Park and CITY CENTRE.

£1,700 per month

To Let Unfurnished

12 Month Tenancy

White Goods: Oven/Hob, Fridge/Freezer, Washing Machine and Dishwasher