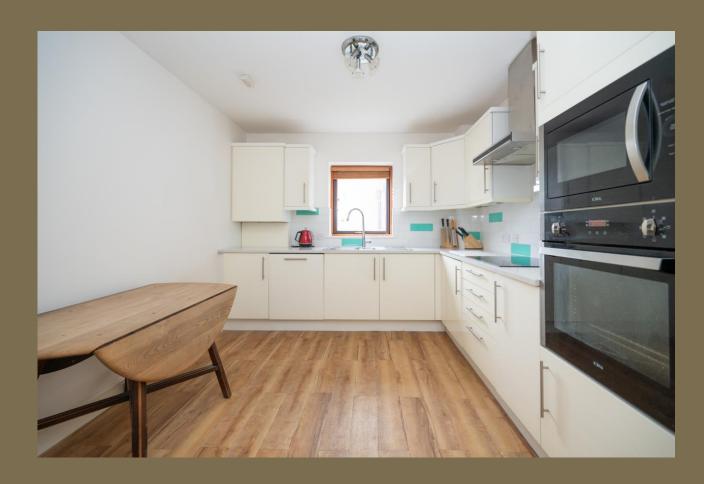

A SPACIOUS TWO DOUBLE BEDROOM first floor apartment positioned within a SHORT WALK of St. Albans Station, Clarence Park and CITY CENTRE.

£1,700 per month

To Let Unfurnished

12 Month Tenancy

White Goods: Oven/Hob, Fridge/Freezer, Washing Machine and Dishwasher