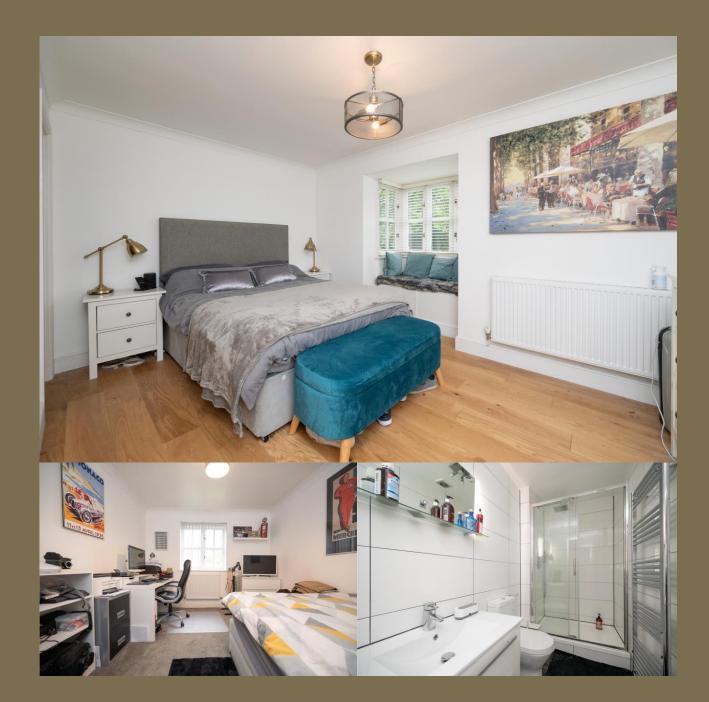

Offers in excess of: £350,000

The property has been tastefully refurbished to a high standard and benefits approximately 700 square feet accommodation comprising an entrance hall with two large storage cupboards, living room with French doors opening to a private patio, stylish fitted kitchen, principal bedroom with large wardrobe and stylish ensuite shower room, second double bedroom and modern bathroom. Outside, there are wellmaintained communal grounds and an allocated parking space.

EPC Rating; C 75 Council Tax Band: D

Entrance Hall

Living Room 4.25m x 3.76m (13'11" x 12'4").

Kitchen 3.82m x 1.84m (12'6" x 6').

Bedroom 1 4.26m x 3.70m (14' x 12'2").

Ensuite Shower Room

Bedroom 2 3.62m x 3.02m (11'11" x 9'11").

Bathroom

Communal Grounds

Parking