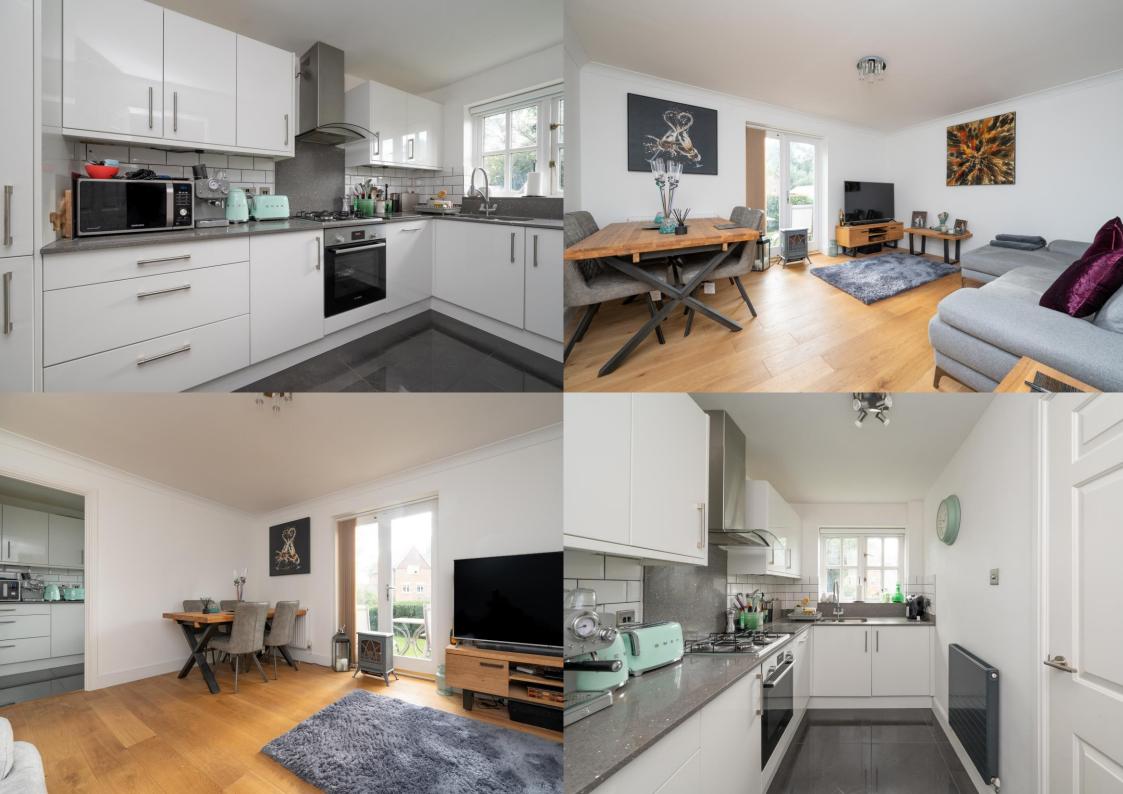

Offers in excess of: £350,000

The property has been tastefully refurbished to a high standard and benefits approximately 700 square feet accommodation comprising an entrance hall with two large storage cupboards, living room with French doors opening to a private patio, stylish fitted kitchen, principal bedroom with large wardrobe and stylish ensuite shower room, second double bedroom and modern bathroom. Outside, there are wellmaintained communal grounds and an allocated parking space.

EPC Rating; C 75 Council Tax Band: D

Entrance Hall

Living Room 4.25m x 3.76m (13'11" x 12'4").

Kitchen 3.82m x 1.84m (12'6" x 6').

Bedroom 1 4.26m x 3.70m (14' x 12'2").

Ensuite Shower Room

Bedroom 2 3.62m x 3.02m (11'11" x 9'11").