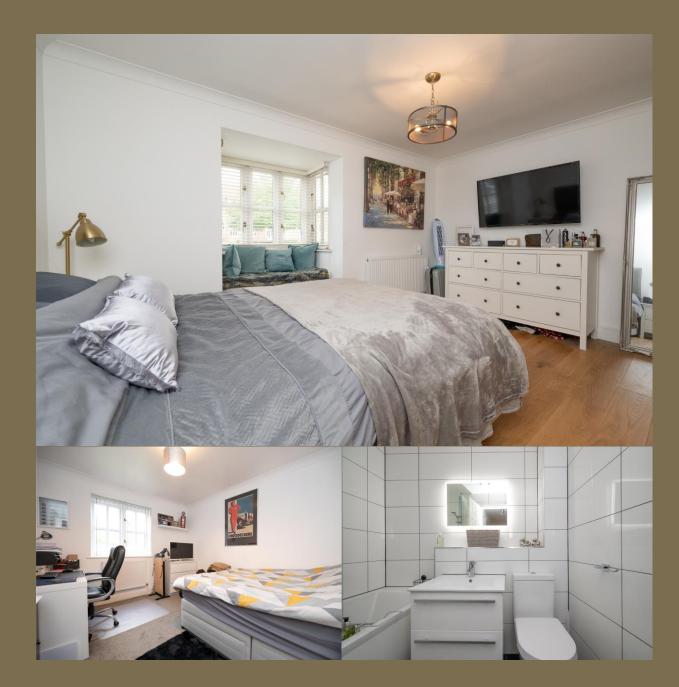

## Minister Court, Frogmore, St. Albans, Hertfordshire, AL2 2NF

Offered for sale with NO UPPER CHAIN is this stunning two-bedroom ground floor MAISONETTE situated within a sought-after development close to excellent amenities and transport links.

Offers in excess of: £350,000

The property has been tastefully refurbished to a high standard and benefits approximately 700 square feet accommodation comprising an entrance hall with two large storage cupboards, living room with French doors opening to a private patio, stylish fitted kitchen, principal bedroom with large wardrobe and stylish ensuite shower room, second double bedroom and modern bathroom. Outside, there are wellmaintained communal grounds and an allocated parking space.

EPC Rating; C 75 Council Tax Band: D

Entrance Hall

Living Room 4.25m x 3.76m (13'11" x 12'4").

Kitchen 3.82m x 1.84m (12'6" x 6').

Bedroom 1 4.26m x 3.70m (14' x 12'2").

Ensuite Shower Room

Bedroom 2 3.62m x 3.02m (11'11" x 9'11").

Bathroom

Communal Grounds

Parking