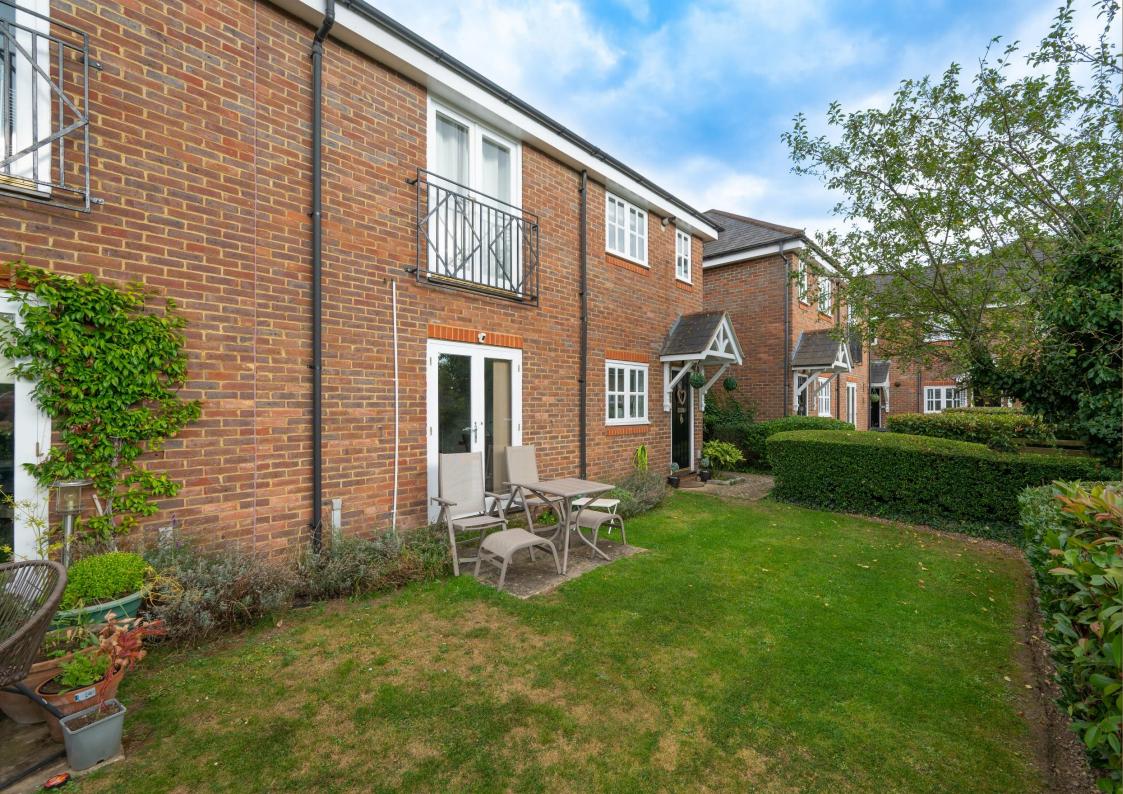

Offers in excess of: £350,000

The property has been tastefully refurbished to a high standard and benefits approximately 700 square feet accommodation comprising an entrance hall with two large storage cupboards, living room with French doors opening to a private patio, stylish fitted kitchen, principal bedroom with large wardrobe and stylish ensuite shower room, second double bedroom and modern bathroom. Outside, there are wellmaintained communal grounds and an allocated parking space.