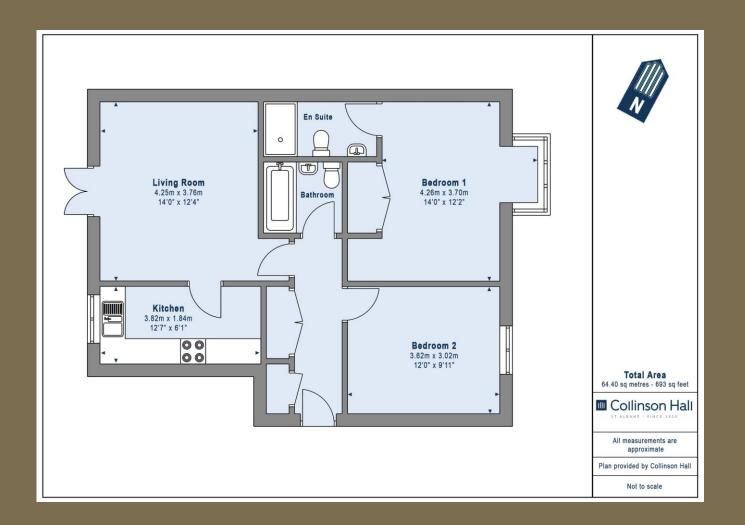

EPC Rating; C 75 Council Tax Band: D

Entrance Hall

Living Room 4.25m x 3.76m (13'11" x 12'4").

Kitchen 3.82m x 1.84m (12'6" x 6').

Bedroom 1 4.26m x 3.70m (14' x 12'2").

Ensuite Shower Room

Bedroom 2 3.62m x 3.02m (11'11" x 9'11").

Bathroom

Communal Grounds

Parking