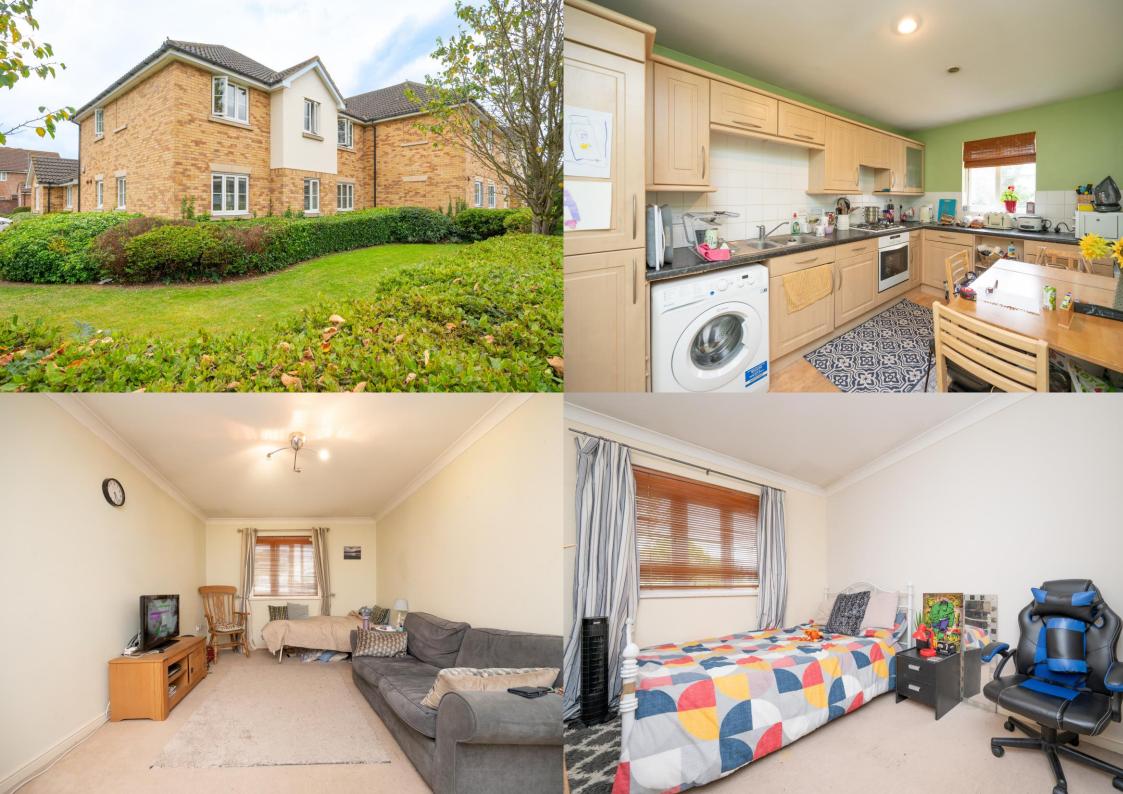

Chester Gibbons Green, London Colney, St. Albans, Hertfordshire, AL2

A spacious TWO DOUBLE BEDROOM first floor apartment situated just off the High Street in London Colney, close to local amenities. Easy access to the M25/M1 links and the Colney Fields shopping centre, the property also benefits from 2 allocated parking spaces.

## £1,400 per month

To Let Unfurnished

Min 12 Month Tenancy

White Goods - Oven/Hob, Washing Machine, Fridge/Freezer

Parking: Two allocated Parking Spaces

Council Tax - Band C

EPC Rating: C 76

Available: 23rd September 2023