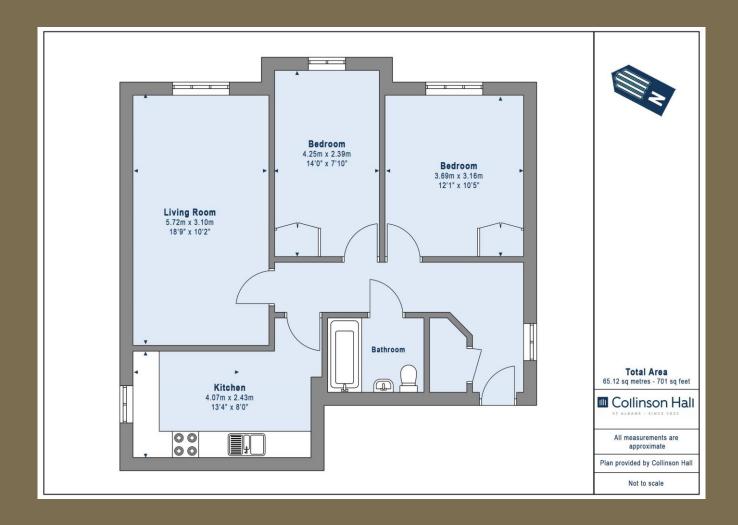

Chester Gibbons Green, London Colney, St. Albans, Hertfordshire, AL2

A spacious TWO DOUBLE BEDROOM first floor apartment situated just off the High Street in London Colney, close to local amenities. Easy access to the M25/M1 links and the Colney Fields shopping centre, the property also benefits from 2 allocated parking spaces.

## £1,400 per month

To Let Unfurnished

Min 12 Month Tenancy

White Goods - Oven/Hob, Washing Machine, Fridge/Freezer

Parking: Two allocated Parking Spaces

Council Tax - Band C

EPC Rating: C 76

Available: 23rd September 2023