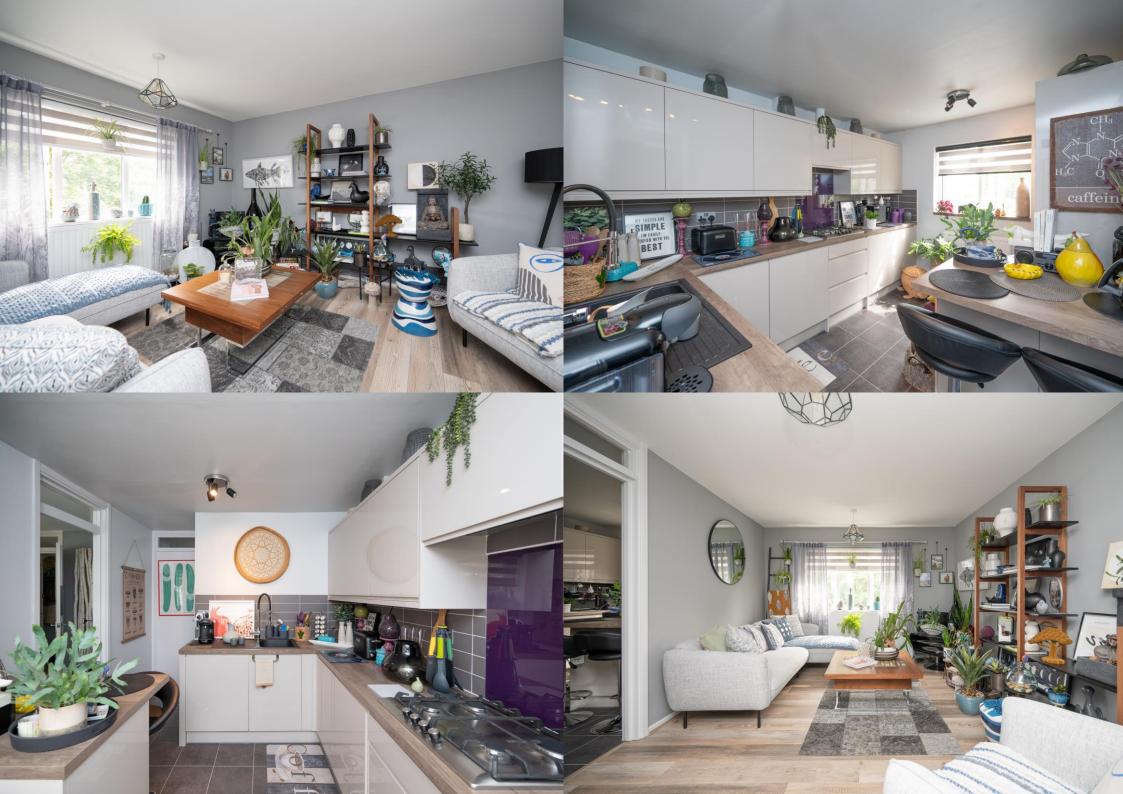

A delightful TWO BEDROOM first floor apartment positioned within a CUL-DE-SAC LOCATION near Verulamium Park, Abbey Flyer and excellent local amenities.

**Offers Over: £290,000** 

The property is tastefully presented throughout and provides spacious living accommodation comprising of a welcoming entrance hall with storage space, spacious lounge with large windows, a modern fitted kitchen with integrated appliances and a breakfast bar style seating area, two good sized bedrooms and a stylish bathroom. Externally, there are well kept communal grounds and ample parking for both residents and visitors.

EPC Rating: D 66 Council Tax Band: C

Entrance Hall

Living Room 4.41m x 4.42m (14'6" x 14'6").

Kitchen 3.56m x 2.80m (11'8" x 9'2").

Bedroom 1 3.50m x 2.89m (11'6" x 9'6").

Bedroom 2 2.89m x 2.72m (9'6" x 8'11").