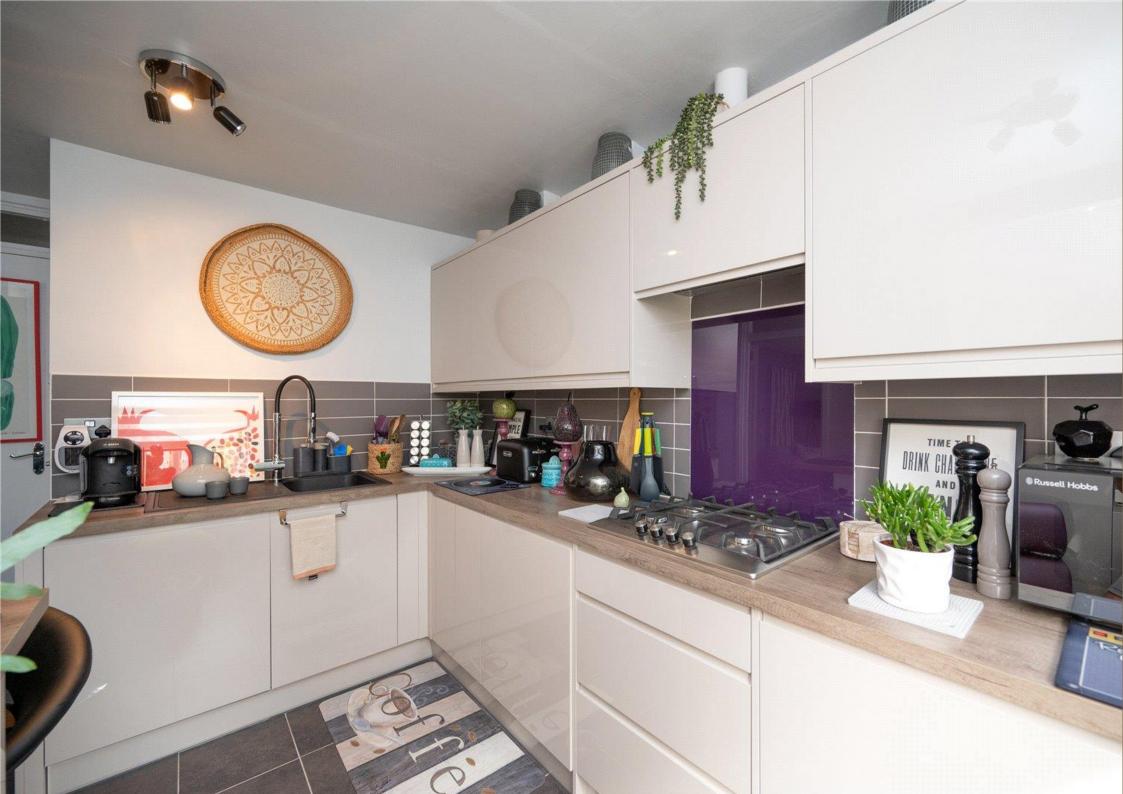

A delightful TWO BEDROOM first floor apartment positioned within a CUL-DE-SAC LOCATION near Verulamium Park, Abbey Flyer and excellent local amenities.

**Offers Over: £290,000** 

The property is tastefully presented throughout and provides spacious living accommodation comprising of a welcoming entrance hall with storage space, spacious lounge with large windows, a modern fitted kitchen with integrated appliances and a breakfast bar style seating area, two good sized bedrooms and a stylish bathroom. Externally, there are well kept communal grounds and ample parking for both residents and visitors.

EPC Rating: D 66 Council Tax Band: C

Entrance Hall

Living Room 4.41m x 4.42m (14'6" x 14'6").

Kitchen 3.56m x 2.80m (11'8" x 9'2").

Bedroom 1 3.50m x 2.89m (11'6" x 9'6").

Bedroom 2 2.89m x 2.72m (9'6" x 8'11").