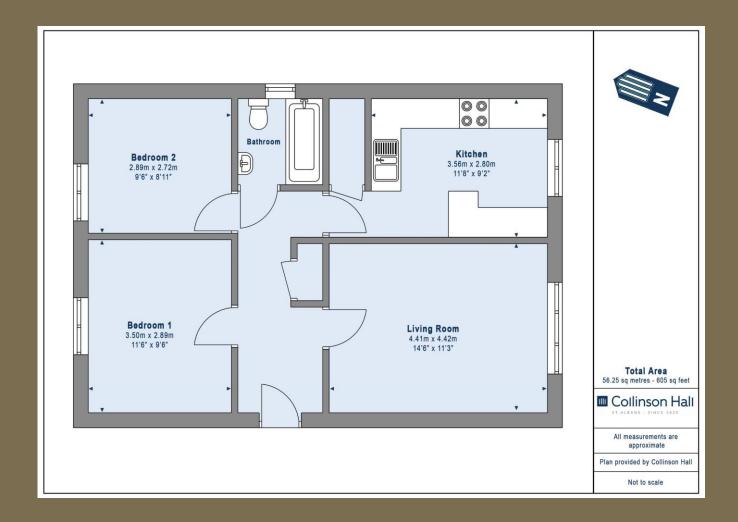

EPC Rating: D 66 Council Tax Band: C

Entrance Hall

Living Room 4.41m x 4.42m (14'6" x 14'6").

Kitchen 3.56m x 2.80m (11'8" x 9'2").

Bedroom 1 3.50m x 2.89m (11'6" x 9'6").

Bedroom 2 2.89m x 2.72m (9'6" x 8'11").

Bathroom

Storage

**Communal Grounds** 

Parking