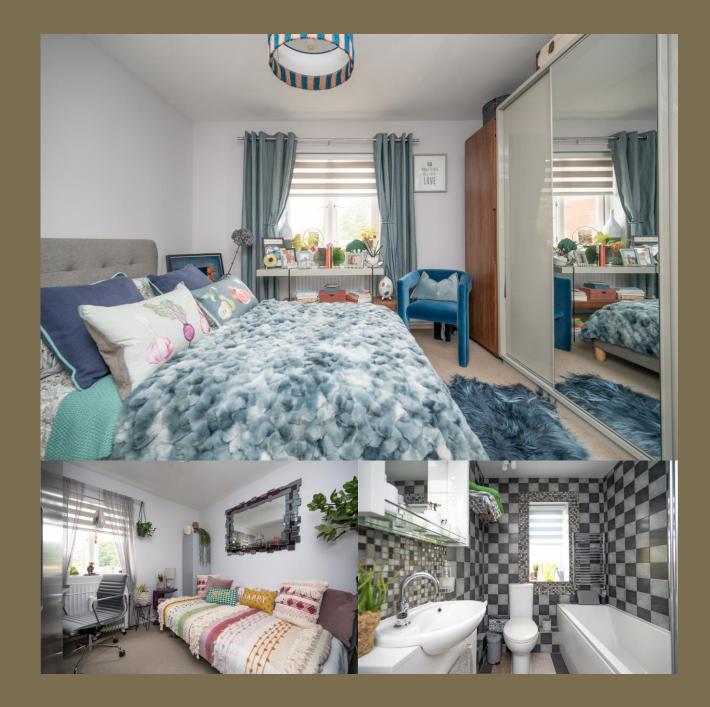

EPC Rating: D 66 Council Tax Band: C

Entrance Hall

Living Room 4.41m x 4.42m (14'6" x 14'6").

Kitchen 3.56m x 2.80m (11'8" x 9'2").

Bedroom 1 3.50m x 2.89m (11'6" x 9'6").

Bedroom 2 2.89m x 2.72m (9'6" x 8'11").

Bathroom

Storage

**Communal Grounds** 

Parking