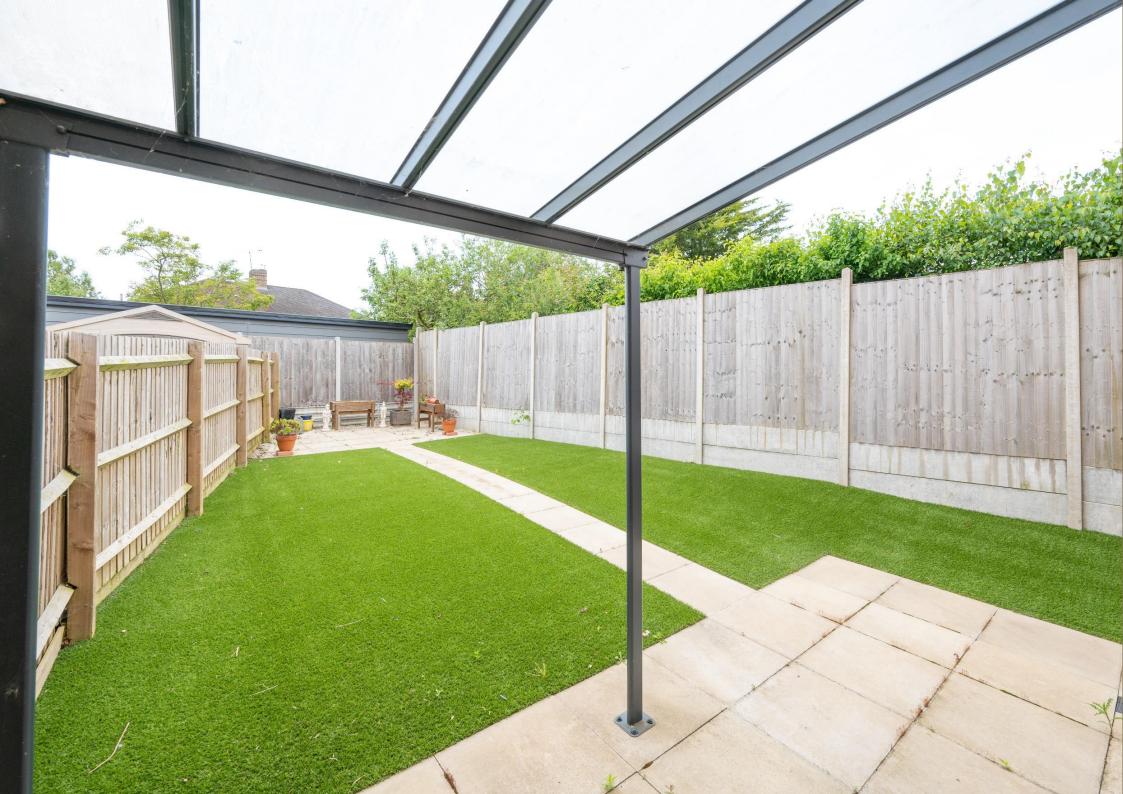

**Offers Over: £750,000** 

Constructed in 2020 by Charles Church, this home has been completed to an exceptional standard, featuring various upgrades, including glass splashbacks, chrome fixtures, luxurious power showers, and premium flooring, further enhancing its appeal. Offering a bright and modern interior, with approximately 923 square feet of accommodation, this fantastic property is arranged over three levels and boasts accommodation to include, three double bedrooms with spacious en-suite to the main bedroom on the first and second floors while the ground floor living space comprises entrance porch, living room with large storage cupboard, guest cloakroom and a modern kitchen/breakfast room. Outside, the property enjoys a maintenance-free rear garden with a side plot and parking for two vehicles to the front. The property does offer an extension potential subject to obtaining the necessary planning consent.

Bedroom 1 5.20m x 2.59m (17'1" x 8'6").

**Ensuite Shower Room** 

Garden