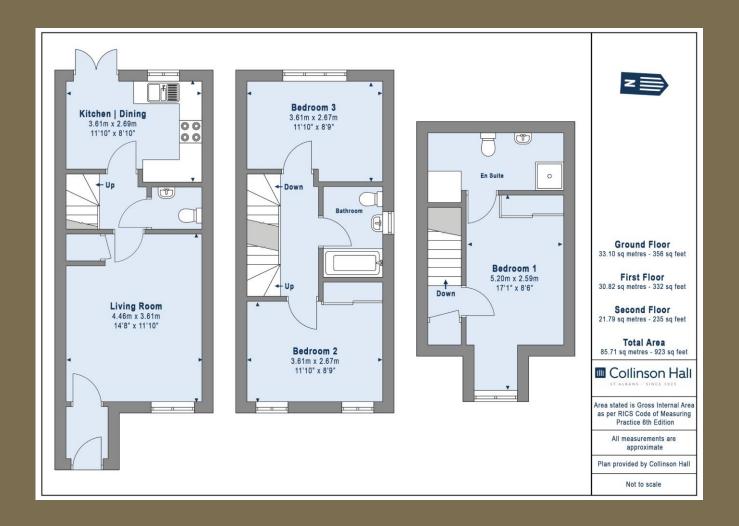

**Offers Over: £750,000** 

Constructed in 2020 by Charles Church, this home has been completed to an exceptional standard, featuring various upgrades, including glass splashbacks, chrome fixtures, luxurious power showers, and premium flooring, further enhancing its appeal. Offering a bright and modern interior, with approximately 923 square feet of accommodation, this fantastic property is arranged over three levels and boasts accommodation to include, three double bedrooms with spacious en-suite to the main bedroom on the first and second floors while the ground floor living space comprises entrance porch, living room with large storage cupboard, guest cloakroom and a modern kitchen/breakfast room. Outside, the property enjoys a maintenance-free rear garden with a side plot and parking for two vehicles to the front. The property does offer an extension potential subject to obtaining the necessary planning consent.

EPC Rating: 84 B Council Tax Band: D

Entrance Hall

Living Room 4.46m x 3.61m (14'8" x 11'10").

Cloakroom

Kitchen/Dining 3.61m x 2.69m (11'10" x 8'10").

Bedroom 2 3.61m x 2.67m (11'10" x 8'9").

Bedroom 3 3.61m x 2.67m (11'10" x 8'9").

Bedroom 1 5.20m x 2.59m (17'1" x 8'6").

**Ensuite Shower Room** 

Garden