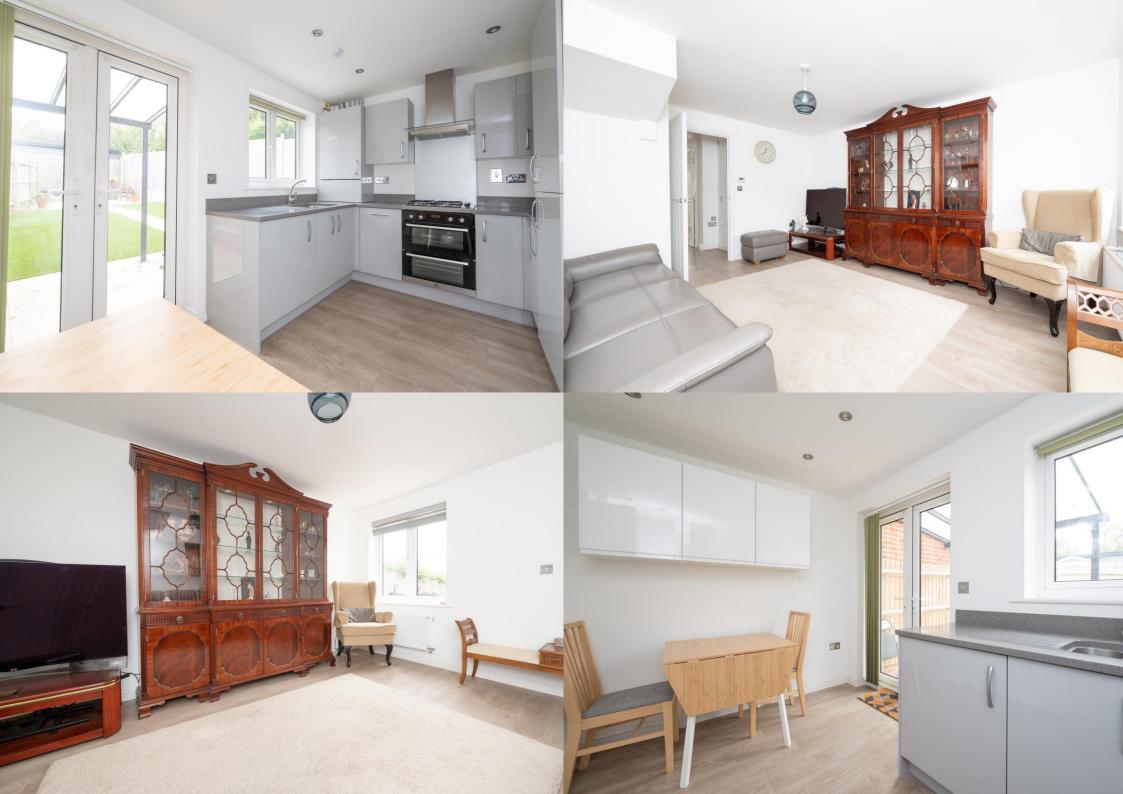

**Offers Over: £750,000** 

Constructed in 2020 by Charles Church, this home has been completed to an exceptional standard, featuring various upgrades, including glass splashbacks, chrome fixtures, luxurious power showers, and premium flooring, further enhancing its appeal. Offering a bright and modern interior, with approximately 923 square feet of accommodation, this fantastic property is arranged over three levels and boasts accommodation to include, three double bedrooms with spacious en-suite to the main bedroom on the first and second floors while the ground floor living space comprises entrance porch, living room with large storage cupboard, guest cloakroom and a modern kitchen/breakfast room. Outside, the property enjoys a maintenance-free rear garden with a side plot and parking for two vehicles to the front. The property does offer an extension potential subject to obtaining the necessary planning consent.

EPC Rating: 84 B Council Tax Band: D

Entrance Hall

Living Room 4.46m x 3.61m (14'8" x 11'10").

Cloakroom

Kitchen/Dining 3.61m x 2.69m (11'10" x 8'10").

Bedroom 2 3.61m x 2.67m (11'10" x 8'9").

Bedroom 3 3.61m x 2.67m (11'10" x 8'9").