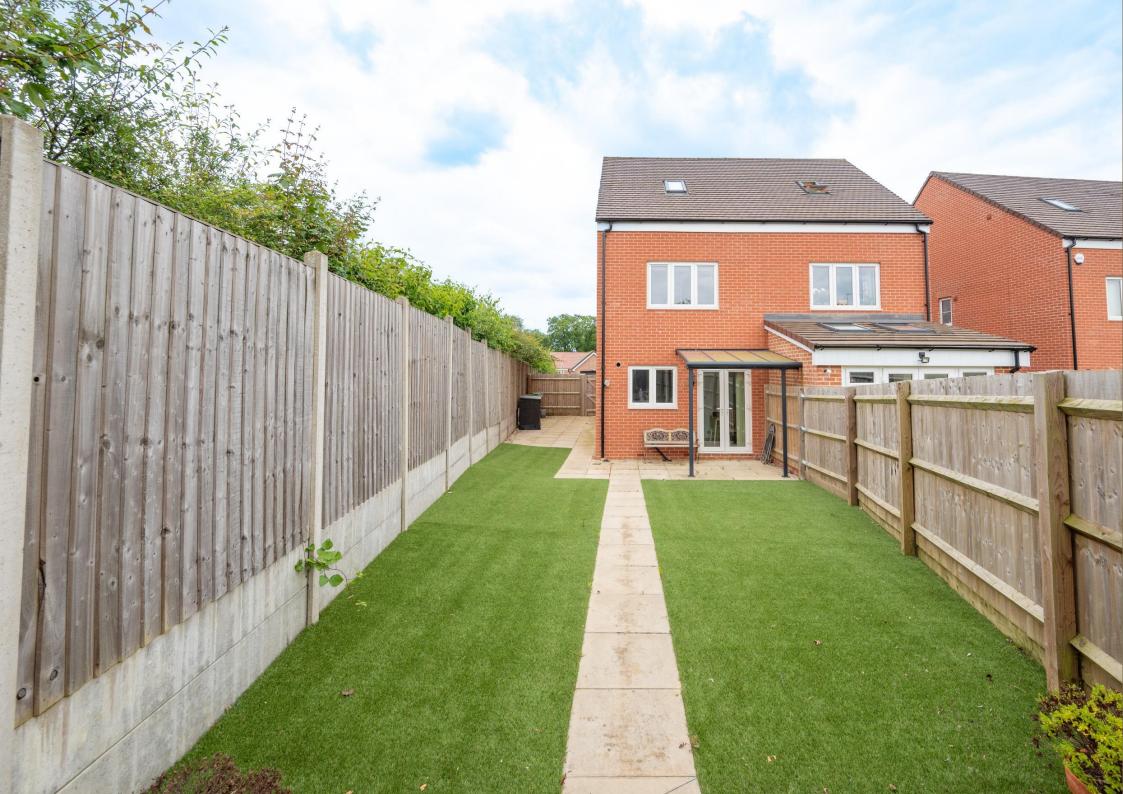

**Offers Over: £750,000** 

Constructed in 2020 by Charles Church, this home has been completed to an exceptional standard, featuring various upgrades, including glass splashbacks, chrome fixtures, luxurious power showers, and premium flooring, further enhancing its appeal. Offering a bright and modern interior, with approximately 923 square feet of accommodation, this fantastic property is arranged over three levels and boasts accommodation to include, three double bedrooms with spacious en-suite to the main bedroom on the first and second floors while the ground floor living space comprises entrance porch, living room with large storage cupboard, guest cloakroom and a modern kitchen/breakfast room. Outside, the property enjoys a maintenance-free rear garden with a side plot and parking for two vehicles to the front. The property does offer an extension potential subject to obtaining the necessary planning consent.

Bedroom 1 5.20m x 2.59m (17'1" x 8'6").

**Ensuite Shower Room** 

Garden