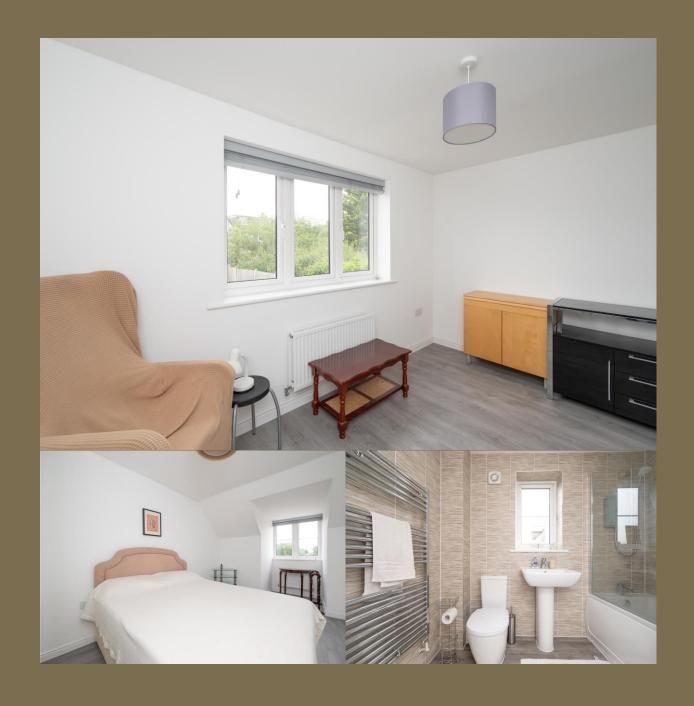

EPC Rating: 84 B Council Tax Band: D

Entrance Hall

Living Room 4.46m x 3.61m (14'8" x 11'10").

Cloakroom

Kitchen/Dining 3.61m x 2.69m (11'10" x 8'10").

Bedroom 2 3.61m x 2.67m (11'10" x 8'9").

Bedroom 3 3.61m x 2.67m (11'10" x 8'9").

Bedroom 1 5.20m x 2.59m (17'1" x 8'6").

**Ensuite Shower Room** 

Garden