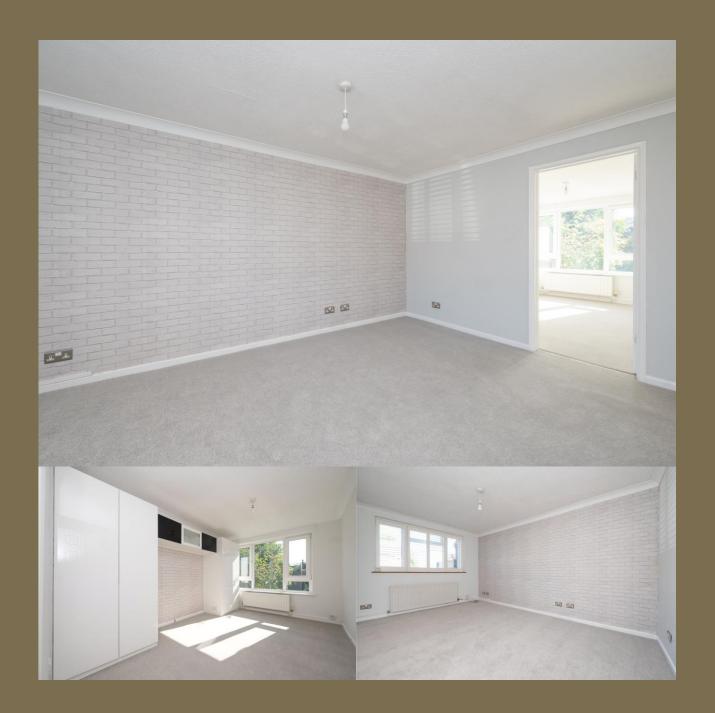

**Guide Price: £325,000** 

This recently decorated accommodation comprises an entrance hall providing excellent storage, spacious living room with window shutters, large kitchen/breakfast room, spacious and light double bedroom, and a modern bathroom with fitted furniture. Outside, the block paved driveway provides off road parking for two cars. To the rear of the property there is a generous, well fenced rear garden with intimate decked patio area which leads from the kitchen to a very useful home office/garden room. At the rear of the property there is gated rear access to a private garage. This excellent property must be viewed to be appreciated and would be ideal for a first-time buyer, working from home professional or gives a downsizer additional space for hobby/occasional guest.

EPC Rating: C 74 Council Tax Band: C

Entrance Hall

Living Room 4.43m x 3.30m (14'6" x 10'10").

Kitchen 4.97m x 4.10m (16'4" x 13'5").

Bedroom 3.96m x 2.76m (13' x 9'1").

Bathroom

Garden

Garden Room 2.76m x 2.37m (9'1" x 7'9").