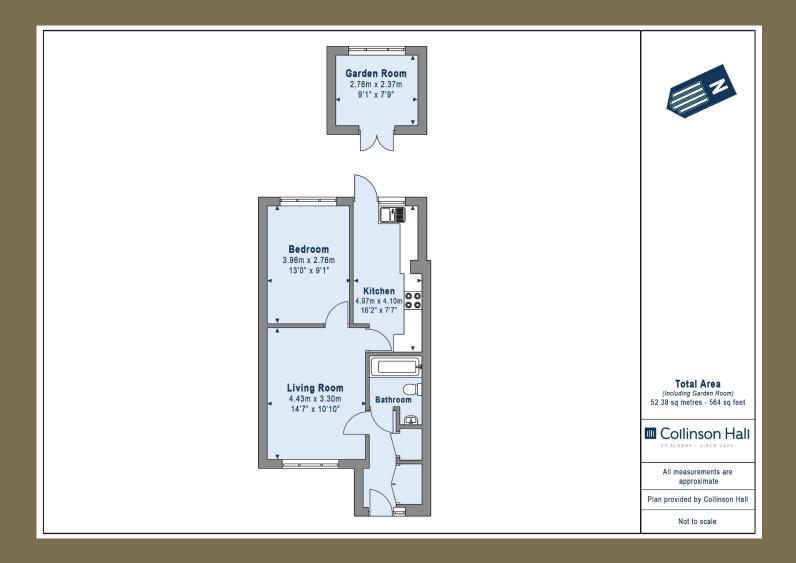

EPC Rating: C 74 Council Tax Band: C

Entrance Hall

Living Room 4.43m x 3.30m (14'6" x 10'10").

Kitchen 4.97m x 4.10m (16'4" x 13'5").

Bedroom 3.96m x 2.76m (13' x 9'1").

Bathroom

Garden

Garden Room 2.76m x 2.37m (9'1" x 7'9").