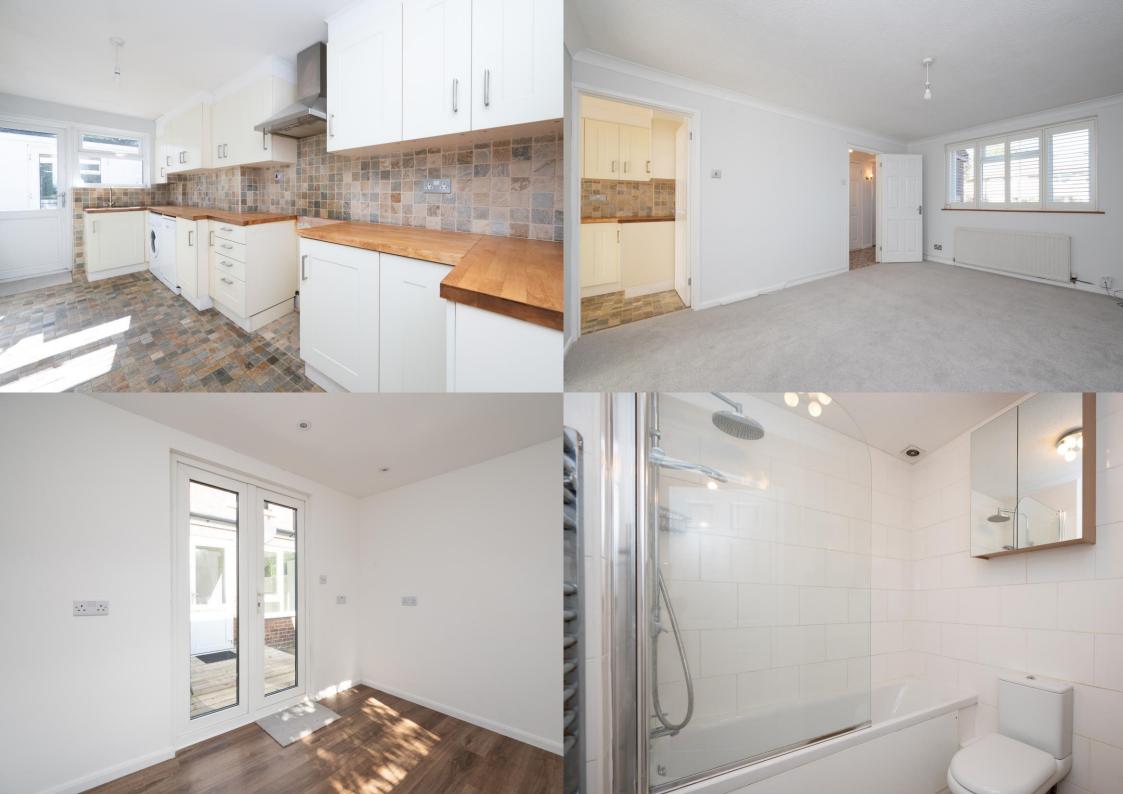

**Guide Price: £325,000** 

This recently decorated accommodation comprises an entrance hall providing excellent storage, spacious living room with window shutters, large kitchen/breakfast room, spacious and light double bedroom, and a modern bathroom with fitted furniture. Outside, the block paved driveway provides off road parking for two cars. To the rear of the property there is a generous, well fenced rear garden with intimate decked patio area which leads from the kitchen to a very useful home office/garden room. At the rear of the property there is gated rear access to a private garage. This excellent property must be viewed to be appreciated and would be ideal for a first-time buyer, working from home professional or gives a downsizer additional space for hobby/occasional guest.

EPC Rating: C 74 Council Tax Band: C

Entrance Hall

Living Room 4.43m x 3.30m (14'6" x 10'10").

Kitchen 4.97m x 4.10m (16'4" x 13'5").

Bedroom 3.96m x 2.76m (13' x 9'1").

Bathroom

Garden

Garden Room 2.76m x 2.37m (9'1" x 7'9").