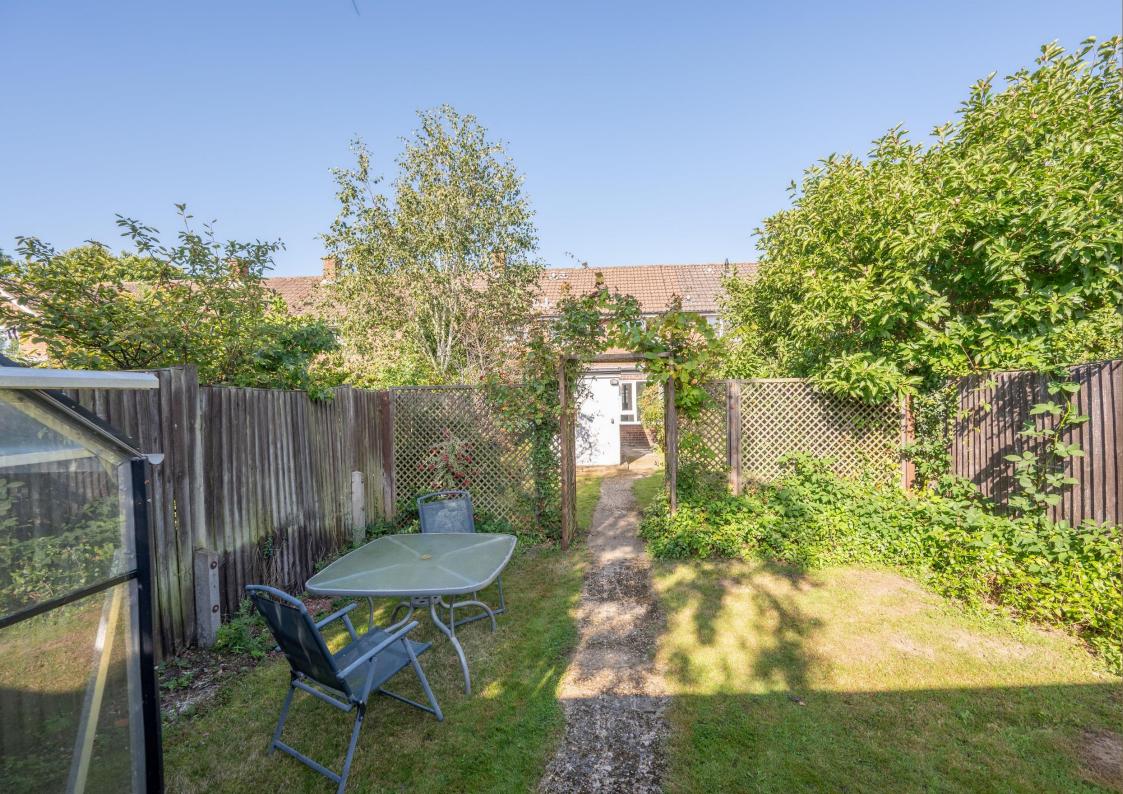

**Guide Price: £325,000** 

This recently decorated accommodation comprises an entrance hall providing excellent storage, spacious living room with window shutters, large kitchen/breakfast room, spacious and light double bedroom, and a modern bathroom with fitted furniture. Outside, the block paved driveway provides off road parking for two cars. To the rear of the property there is a generous, well fenced rear garden with intimate decked patio area which leads from the kitchen to a very useful home office/garden room. At the rear of the property there is gated rear access to a private garage. This excellent property must be viewed to be appreciated and would be ideal for a first-time buyer, working from home professional or gives a downsizer additional space for hobby/occasional guest.

EPC Rating: C 74 Council Tax Band: C

Entrance Hall

Living Room 4.43m x 3.30m (14'6" x 10'10").

Kitchen 4.97m x 4.10m (16'4" x 13'5").

Bedroom 3.96m x 2.76m (13' x 9'1").

Bathroom

Garden

Garden Room 2.76m x 2.37m (9'1" x 7'9").