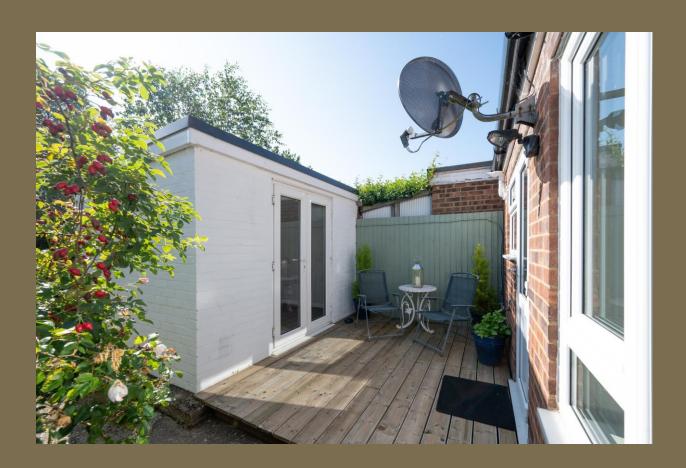

**Guide Price: £325,000** 

This recently decorated accommodation comprises an entrance hall providing excellent storage, spacious living room with window shutters, large kitchen/breakfast room, spacious and light double bedroom, and a modern bathroom with fitted furniture. Outside, the block paved driveway provides off road parking for two cars. To the rear of the property there is a generous, well fenced rear garden with intimate decked patio area which leads from the kitchen to a very useful home office/garden room. At the rear of the property there is gated rear access to a private garage. This excellent property must be viewed to be appreciated and would be ideal for a first-time buyer, working from home professional or gives a downsizer additional space for hobby/occasional guest.

EPC Rating: C 74 Council Tax Band: C

Entrance Hall

Living Room 4.43m x 3.30m (14'6" x 10'10").

Kitchen 4.97m x 4.10m (16'4" x 13'5").

Bedroom 3.96m x 2.76m (13' x 9'1").

Bathroom

Garden

Garden Room 2.76m x 2.37m (9'1" x 7'9").