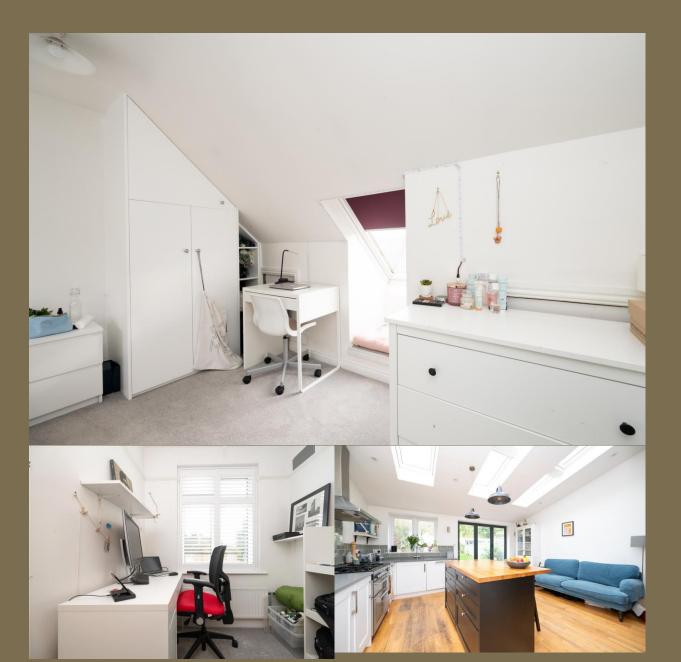

Asking Price: £750,000

Having been extended by the present owner, this property offers spacious living accommodation to include on the ground floor, a bay-fronted living room with a log-burning feature fireplace, a wonderful open plan kitchen/dining room with a central island and bifolding doors to the garden, as well as a dining area, utility area, and cloakroom. On the first floor, there are three good-sized bedrooms with a family bathroom and the second floor offers a further bedroom and ensuite shower room. Externally, there is a well-kept rear garden that is mainly laid to lawn, and to the front, there is off-street parking via driveway.

EPC Rating: TBC Council Tax Band: D

Entrance Hall

Living Room 4.19m x 3.34m (13'9" x 10'11").

Kitchen/Dining Room *8.17m x 4.76m (26'10" x 15'7")*.

Cloakroom

Bedroom 1 3.48m x 3.34m (11'5" x 10'11").

Bedroom 2 3.72m x 2.98m (12'2" x 9'9").