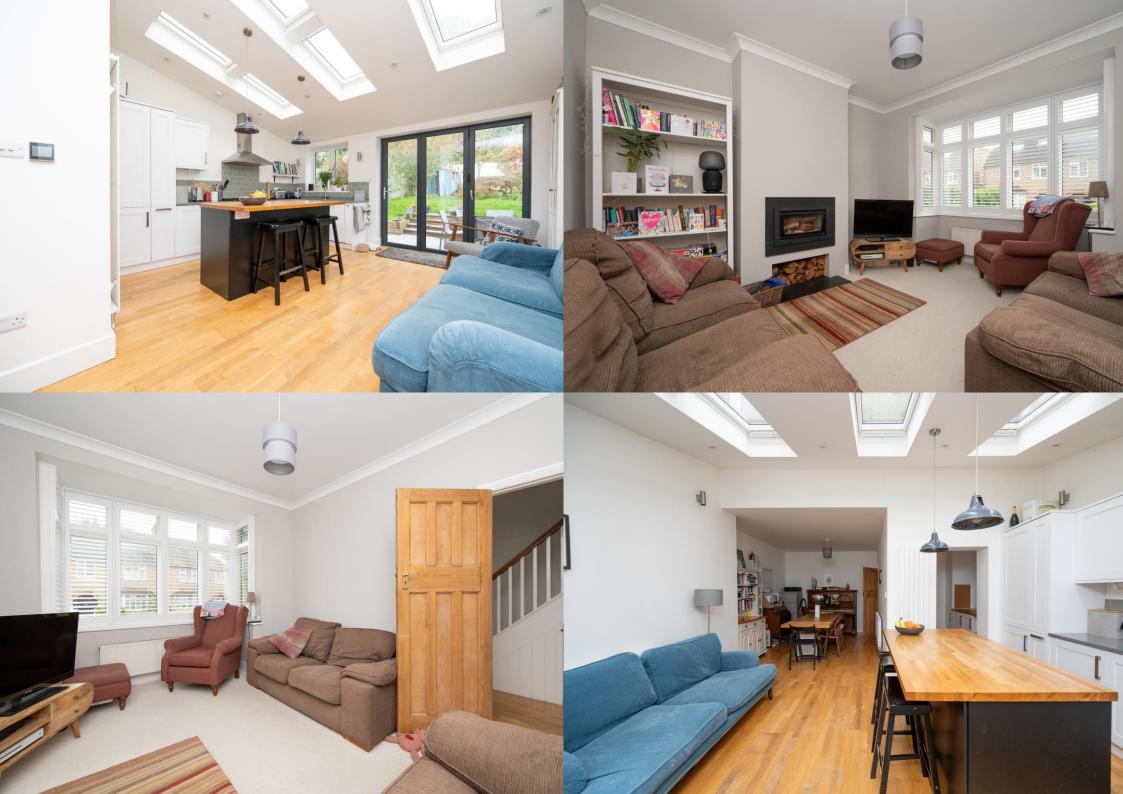

Asking Price: £750,000

Having been extended by the present owner, this property offers spacious living accommodation to include on the ground floor, a bay-fronted living room with a log-burning feature fireplace, a wonderful open plan kitchen/dining room with a central island and bifolding doors to the garden, as well as a dining area, utility area, and cloakroom. On the first floor, there are three good-sized bedrooms with a family bathroom and the second floor offers a further bedroom and ensuite shower room. Externally, there is a well-kept rear garden that is mainly laid to lawn, and to the front, there is off-street parking via driveway.

EPC Rating: TBC Council Tax Band: D

Entrance Hall

Living Room 4.19m x 3.34m (13'9" x 10'11").

Kitchen/Dining Room *8.17m x 4.76m (26'10" x 15'7")*.

Cloakroom

Bedroom 1 3.48m x 3.34m (11'5" x 10'11").

Bedroom 2 3.72m x 2.98m (12'2" x 9'9").