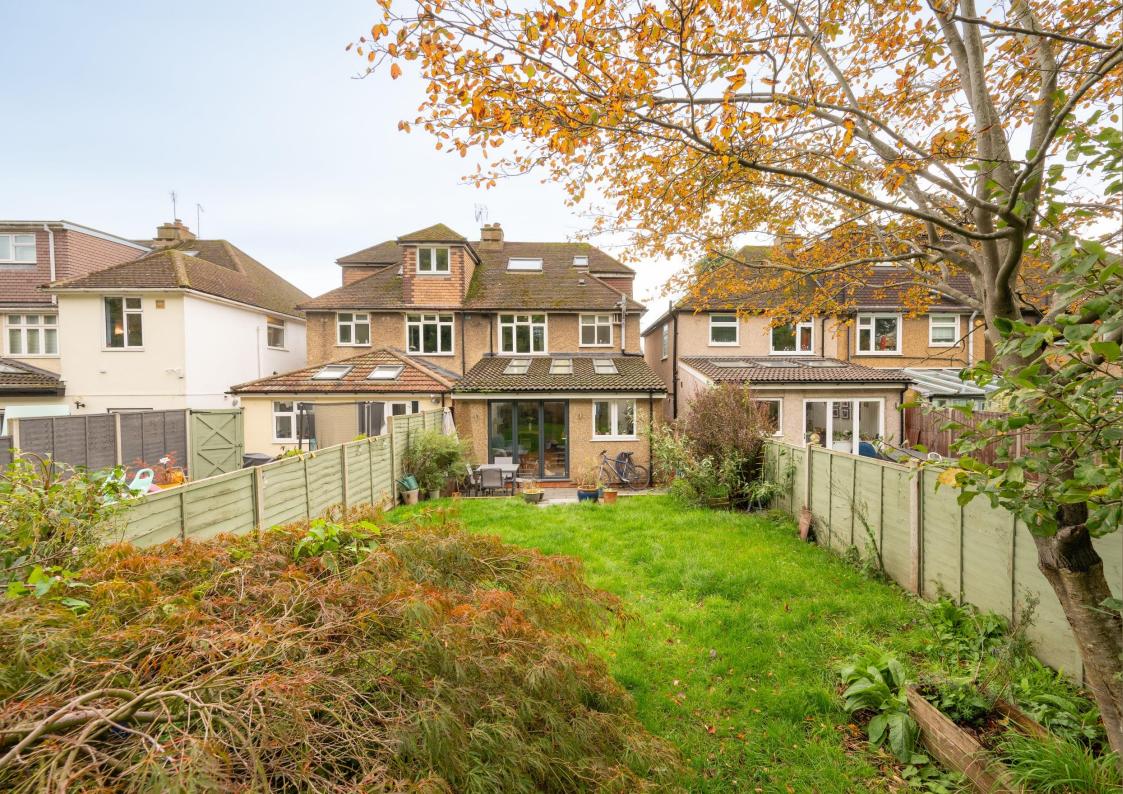

Asking Price: £750,000

Having been extended by the present owner, this property offers spacious living accommodation to include on the ground floor, a bay-fronted living room with a log-burning feature fireplace, a wonderful open plan kitchen/dining room with a central island and bifolding doors to the garden, as well as a dining area, utility area, and cloakroom. On the first floor, there are three good-sized bedrooms with a family bathroom and the second floor offers a further bedroom and ensuite shower room. Externally, there is a well-kept rear garden that is mainly laid to lawn, and to the front, there is off-street parking via driveway.

Bedroom 3 2.40m x 1.97m (7'10" x 6'6").

Bathroom

Bedroom 4 4.08m x 3.50m (13'5" x 11'6").

Shower Room

Garden