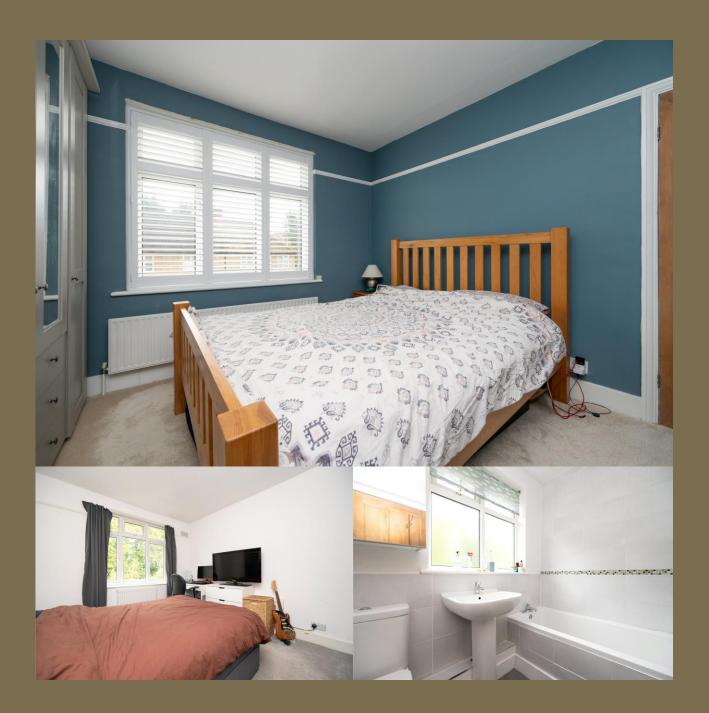

Asking Price: £750,000

Having been extended by the present owner, this property offers spacious living accommodation to include on the ground floor, a bay-fronted living room with a log-burning feature fireplace, a wonderful open plan kitchen/dining room with a central island and bifolding doors to the garden, as well as a dining area, utility area, and cloakroom. On the first floor, there are three good-sized bedrooms with a family bathroom and the second floor offers a further bedroom and ensuite shower room. Externally, there is a well-kept rear garden that is mainly laid to lawn, and to the front, there is off-street parking via driveway.

EPC Rating: TBC Council Tax Band: D

Entrance Hall

Living Room 4.19m x 3.34m (13'9" x 10'11").

Kitchen/Dining Room *8.17m x 4.76m (26'10" x 15'7")*.

Cloakroom

Bedroom 1 3.48m x 3.34m (11'5" x 10'11").

Bedroom 2 3.72m x 2.98m (12'2" x 9'9").

Bedroom 3 2.40m x 1.97m (7'10" x 6'6").

Bathroom

Bedroom 4 4.08m x 3.50m (13'5" x 11'6").

Shower Room

Garden