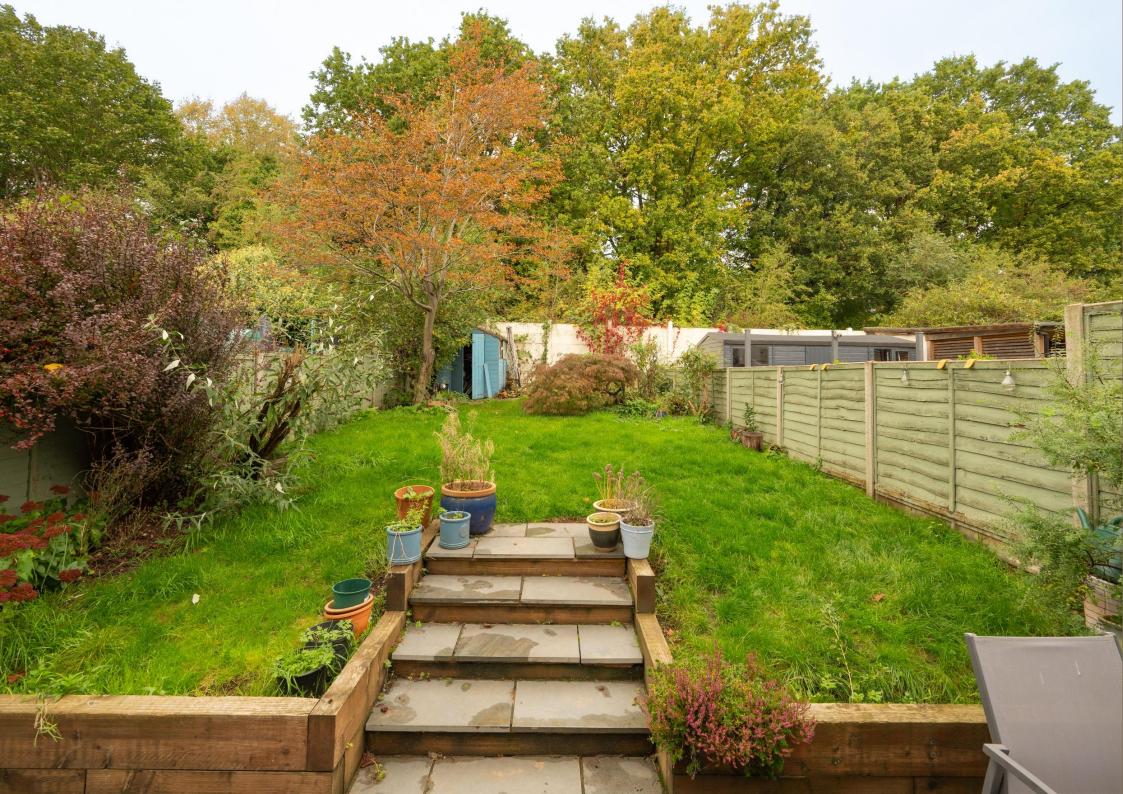

Asking Price: £750,000

Having been extended by the present owner, this property offers spacious living accommodation to include on the ground floor, a bay-fronted living room with a log-burning feature fireplace, a wonderful open plan kitchen/dining room with a central island and bifolding doors to the garden, as well as a dining area, utility area, and cloakroom. On the first floor, there are three good-sized bedrooms with a family bathroom and the second floor offers a further bedroom and ensuite shower room. Externally, there is a well-kept rear garden that is mainly laid to lawn, and to the front, there is off-street parking via driveway.

Bedroom 3 2.40m x 1.97m (7'10" x 6'6").

Bathroom

Bedroom 4 4.08m x 3.50m (13'5" x 11'6").

Shower Room

Garden