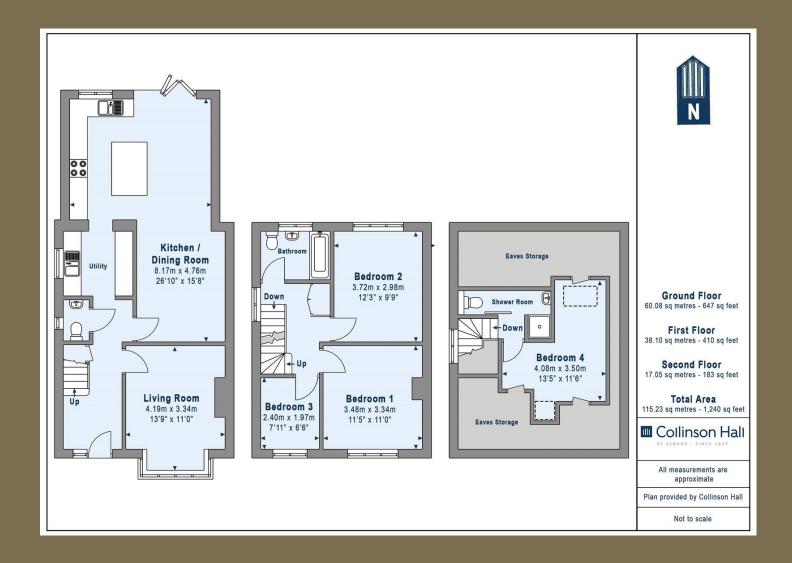

EPC Rating: TBC Council Tax Band: D

Entrance Hall

Living Room 4.19m x 3.34m (13'9" x 10'11").

Kitchen/Dining Room *8.17m x 4.76m (26'10" x 15'7")*.

Cloakroom

Bedroom 1 3.48m x 3.34m (11'5" x 10'11").

Bedroom 2 3.72m x 2.98m (12'2" x 9'9").

Bedroom 3 2.40m x 1.97m (7'10" x 6'6").

Bathroom

Bedroom 4 4.08m x 3.50m (13'5" x 11'6").

Shower Room

Garden