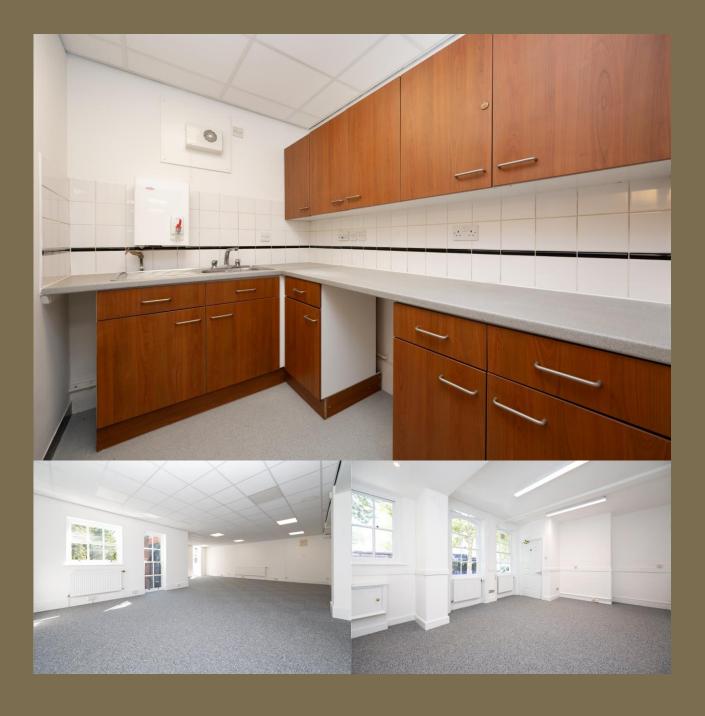

## **Entrance Hall**

Office 1 9.63m x 8.03m (31'7" x 26'4").

Office 2 4.32m x 3.92m (14'2" x 12'10").

Office 3 4.20m x 3.92m (13'9" x 12'10").

Office 4 5.70m x 4.20m (18'8" x 13'9").

Cloakroom

Kitchen

Office 5 9.63m x 8.03m (31'7" x 26'4").

Office 6 4.65m x 4.32m (15'3" x 14'2").

Office 7 4.65m x 4.24m (15'3" x 13'11").

Office 8 6.16m x 4.55m (20'3" x 14'11").

Cloakroom

Office 9 9.56m x 6.86m (31'4" x 22'6").