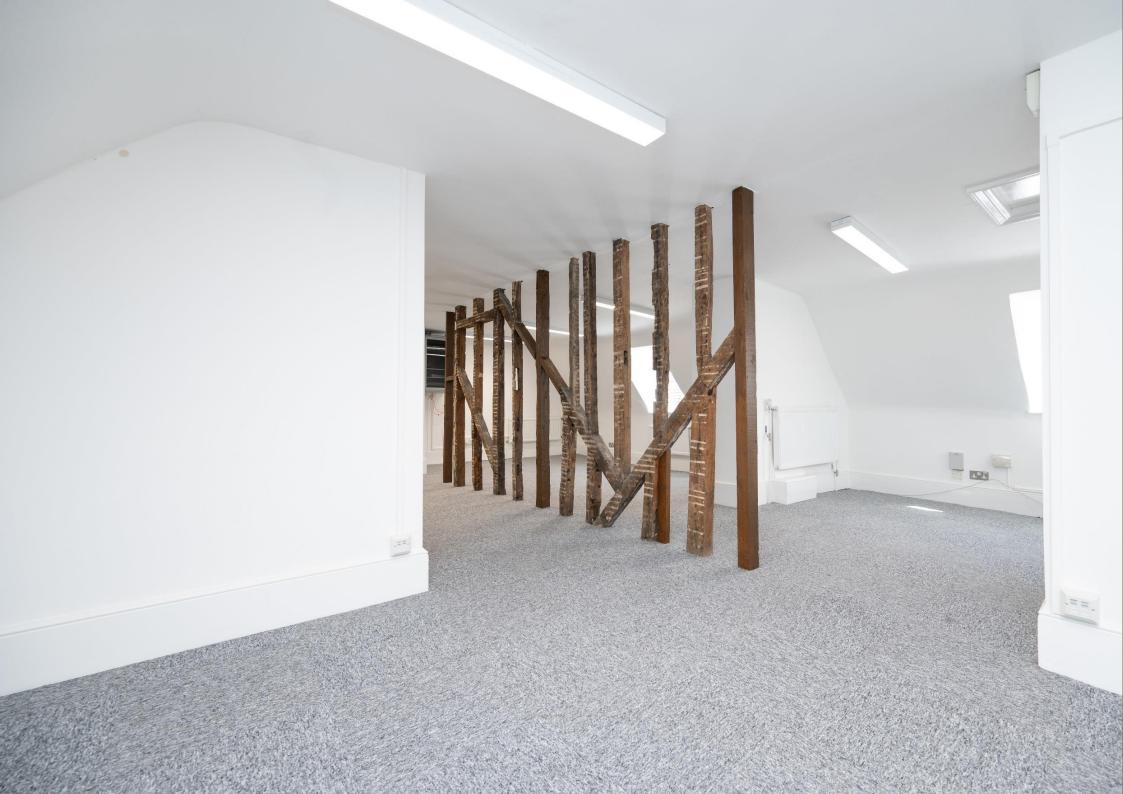

Currently, the property is arranged over three floors and separated into a range of spaces, including a basement level and two further floors with access to mixed facilities, and a kitchen space. Externally, there is a rear courtyard with access to several car parking spaces or what could be used as a private courtyard area.