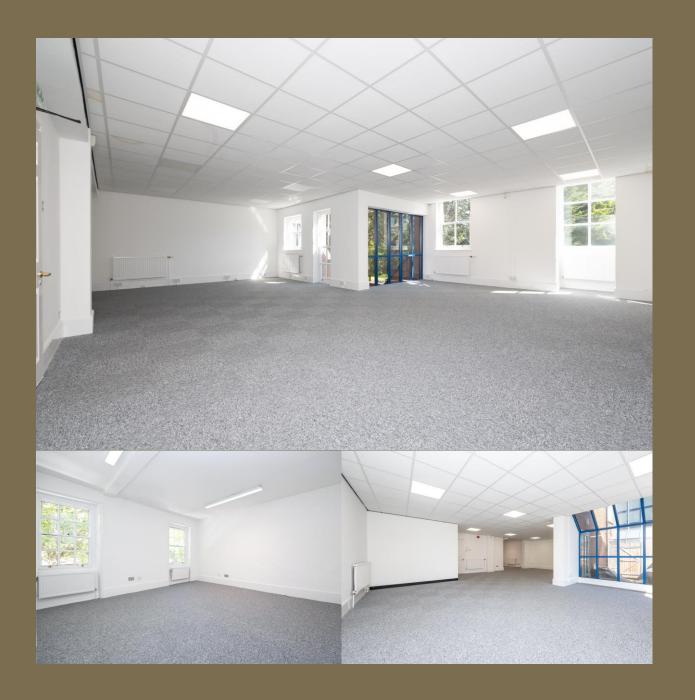

This GRADE II LISTED property is ideally situated in the HEART OF ST. ALBANS' on St Peters Street. The property, which is currently used as an office space, is arranged over THREE FLOORS and is more than 3800 SQUARE FOOT.

Currently, the property is arranged over three floors and separated into a range of spaces, including a basement level and two further floors with access to mixed facilities, and a kitchen space. Externally, there is a rear courtyard with access to several car parking spaces or what could be used as a private courtyard area.

## **Entrance Hall**

Office 1 9.63m x 8.03m (31'7" x 26'4").

Office 2 4.32m x 3.92m (14'2" x 12'10").

Office 3 4.20m x 3.92m (13'9" x 12'10").

Office 4 5.70m x 4.20m (18'8" x 13'9").

Cloakroom

Kitchen

Office 5 9.63m x 8.03m (31'7" x 26'4").