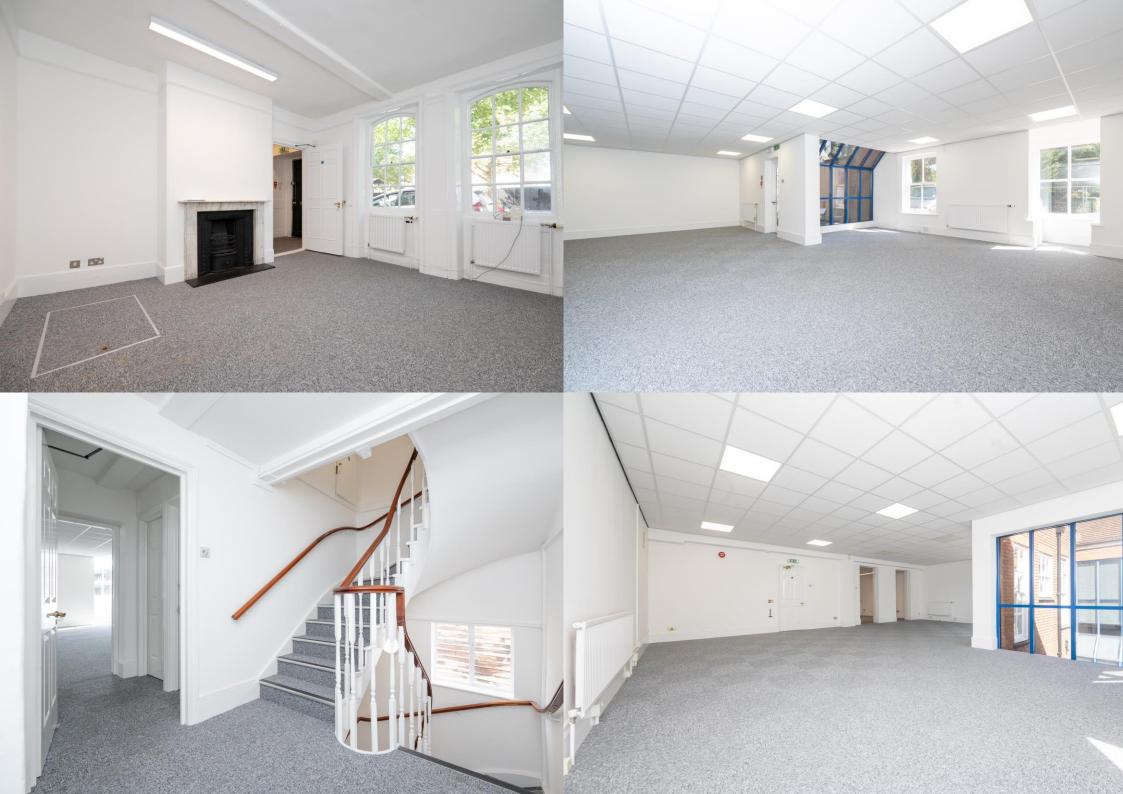

Currently, the property is arranged over three floors and separated into a range of spaces, including a basement level and two further floors with access to mixed facilities, and a kitchen space. Externally, there is a rear courtyard with access to several car parking spaces or what could be used as a private courtyard area.

## **Entrance Hall**

Office 1 9.63m x 8.03m (31'7" x 26'4").

Office 2 4.32m x 3.92m (14'2" x 12'10").

Office 3 4.20m x 3.92m (13'9" x 12'10").

Office 4 5.70m x 4.20m (18'8" x 13'9").

Cloakroom

Kitchen

Office 5 9.63m x 8.03m (31'7" x 26'4").