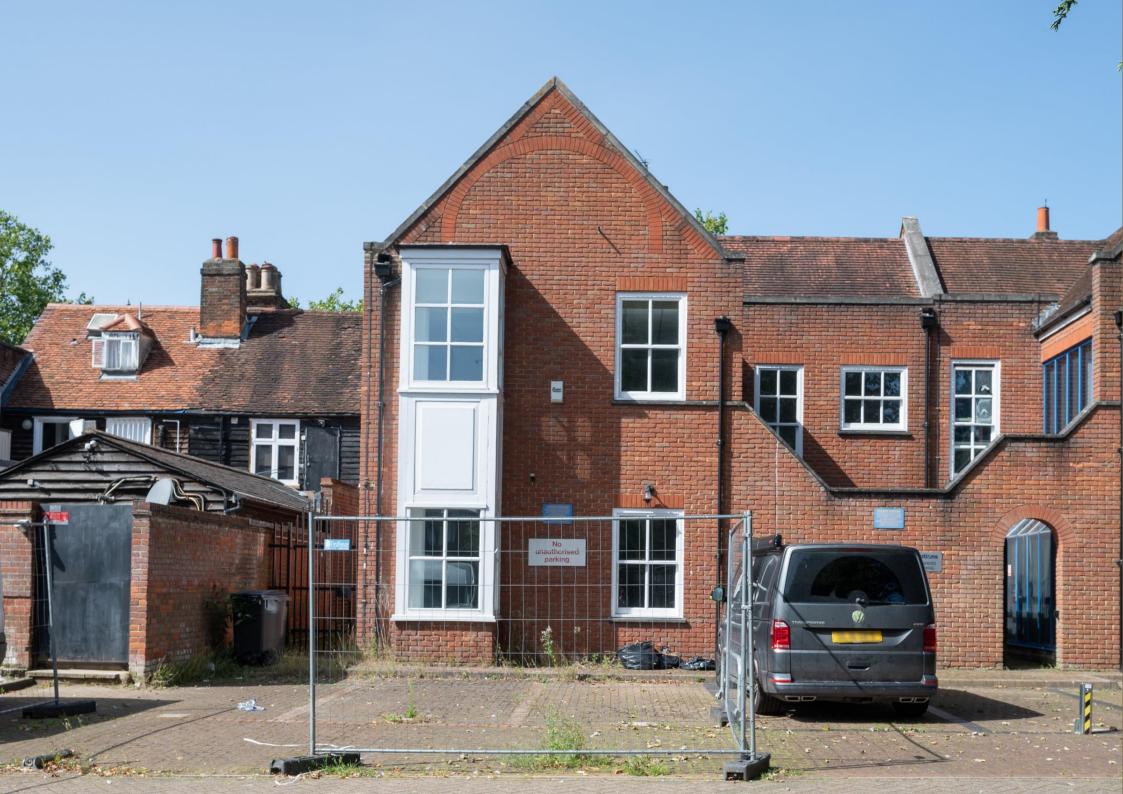

Currently, the property is arranged over three floors and separated into a range of spaces, including a basement level and two further floors with access to mixed facilities, and a kitchen space. Externally, there is a rear courtyard with access to several car parking spaces or what could be used as a private courtyard area.