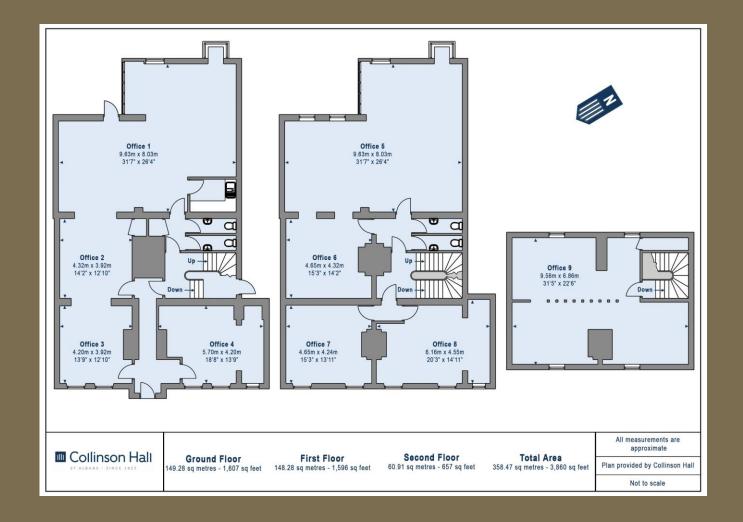

## **Entrance Hall**

Office 1 9.63m x 8.03m (31'7" x 26'4").

Office 2 4.32m x 3.92m (14'2" x 12'10").

Office 3 4.20m x 3.92m (13'9" x 12'10").

Office 4 5.70m x 4.20m (18'8" x 13'9").

Cloakroom

Kitchen

Office 5 9.63m x 8.03m (31'7" x 26'4").

Office 6 4.65m x 4.32m (15'3" x 14'2").

Office 7 4.65m x 4.24m (15'3" x 13'11").

Office 8 6.16m x 4.55m (20'3" x 14'11").

Cloakroom

Office 9 9.56m x 6.86m (31'4" x 22'6").