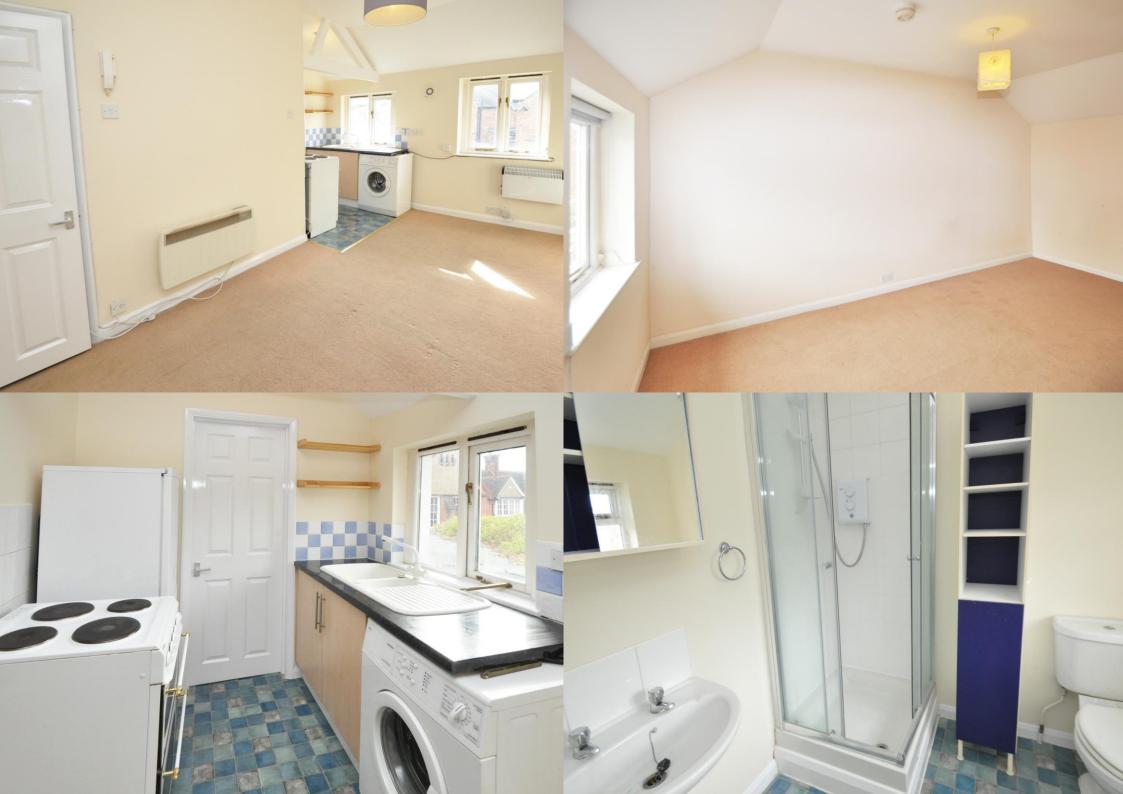

A converted STUDIO APARTMENT in a central location within walking distance of the mainline station.

£765 per month

To Let Unfurnished

Sole Occupation Only

12 Months Tenancy

White Goods: Oven/Hob, Fridge with Freezer

Compartment, Washing Machine

Council Tax Band: D 56

EPC Rating: C

Available From: Monday 1st of September 2023

Viewings: Please call the office for an

appointment.