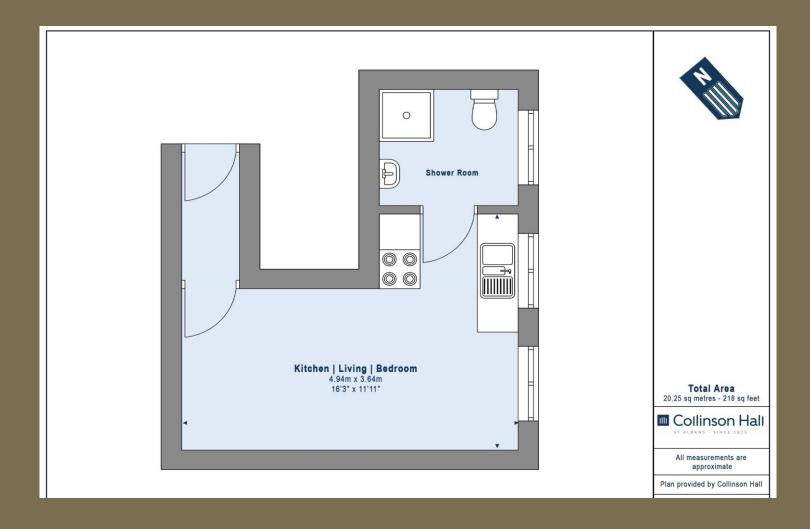

A converted STUDIO APARTMENT in a central location within walking distance of the mainline station.

£765 per month

To Let Unfurnished

Sole Occupation Only

12 Months Tenancy

White Goods: Oven/Hob, Fridge with Freezer

Compartment, Washing Machine

Council Tax Band: D 56

EPC Rating: C

Available From: Monday 1st of September 2023

Viewings: Please call the office for an

appointment.