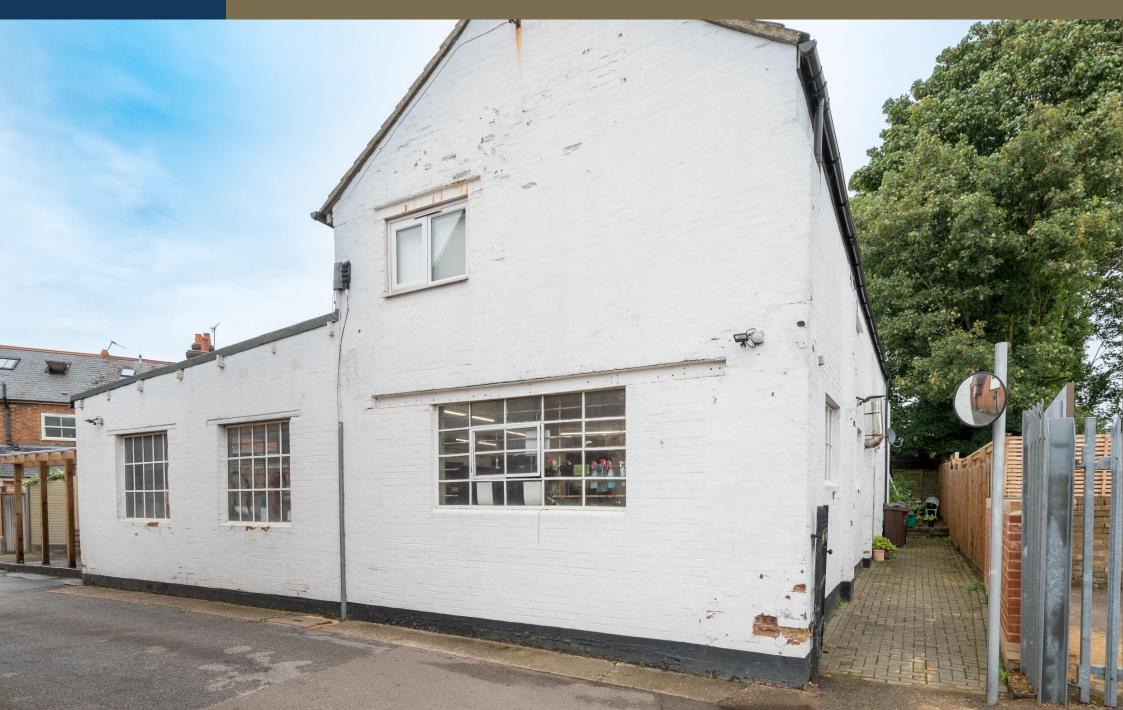

A converted STUDIO APARTMENT in a central location within walking distance of the mainline station.

£765 per month

To Let Unfurnished

Sole Occupation Only

12 Months Tenancy

White Goods: Oven/Hob, Fridge with Freezer