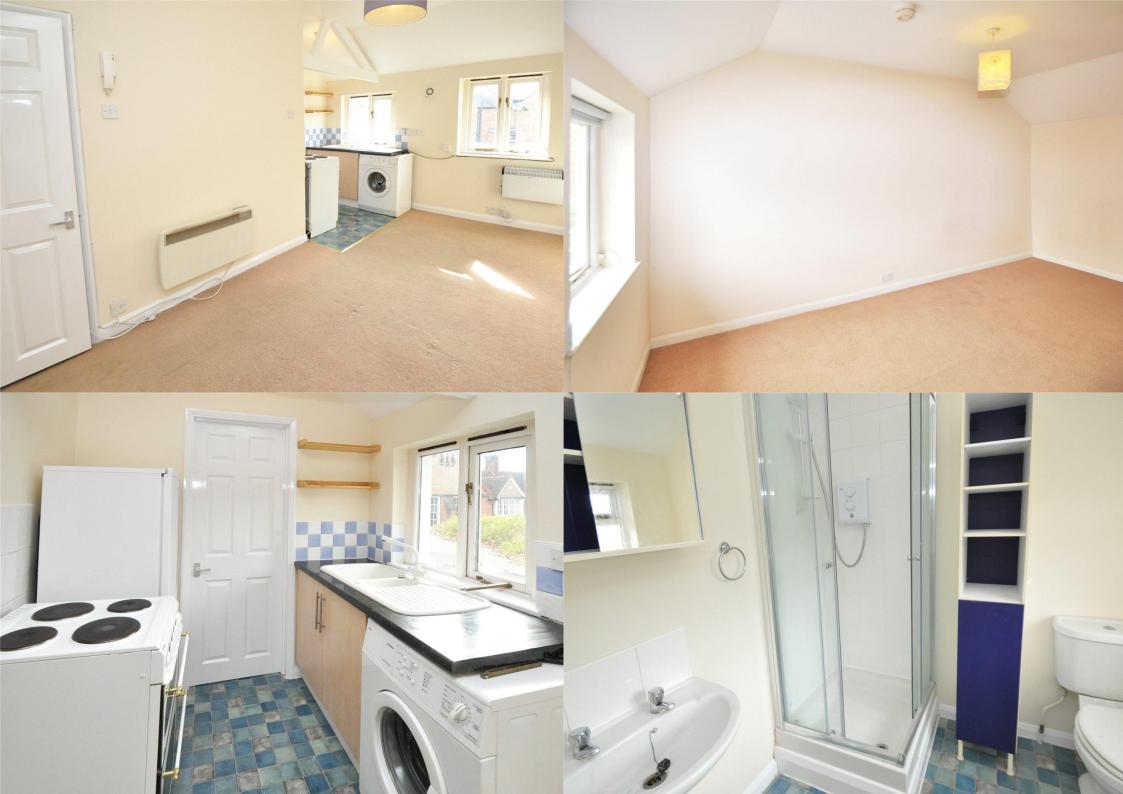

A converted STUDIO APARTMENT in a central location within walking distance of the mainline station. SINGLE OCCUPANT ONLY.

£800 per month

To Let Unfurnished

Sole Occupation Only

6 Month Tenancy Only

White Goods: Oven/Hob, Fridge with Freezer

Compartment, Washing Machine

Council Tax Band: A

EPC Rating: D 56

Available From: 4th November 2024

Viewings: Please call the office for an

appointment.