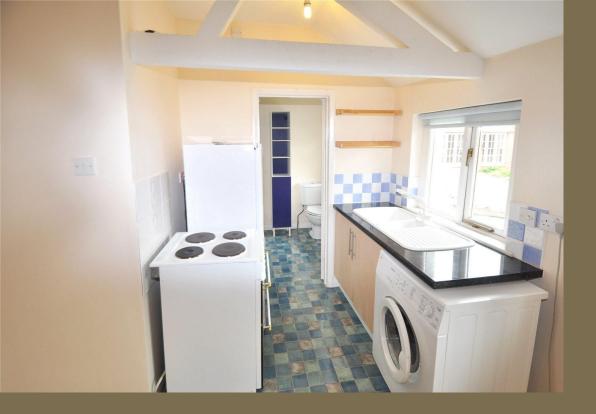

A converted STUDIO APARTMENT in a central location within walking distance of the mainline station. SINGLE OCCUPANT ONLY.

£800 per month

To Let Unfurnished

Sole Occupation Only

6 Month Tenancy Only

White Goods: Oven/Hob, Fridge with Freezer

Compartment, Washing Machine

Council Tax Band: A

EPC Rating: D 56

Available From: 4th November 2024

Viewings: Please call the office for an

appointment.