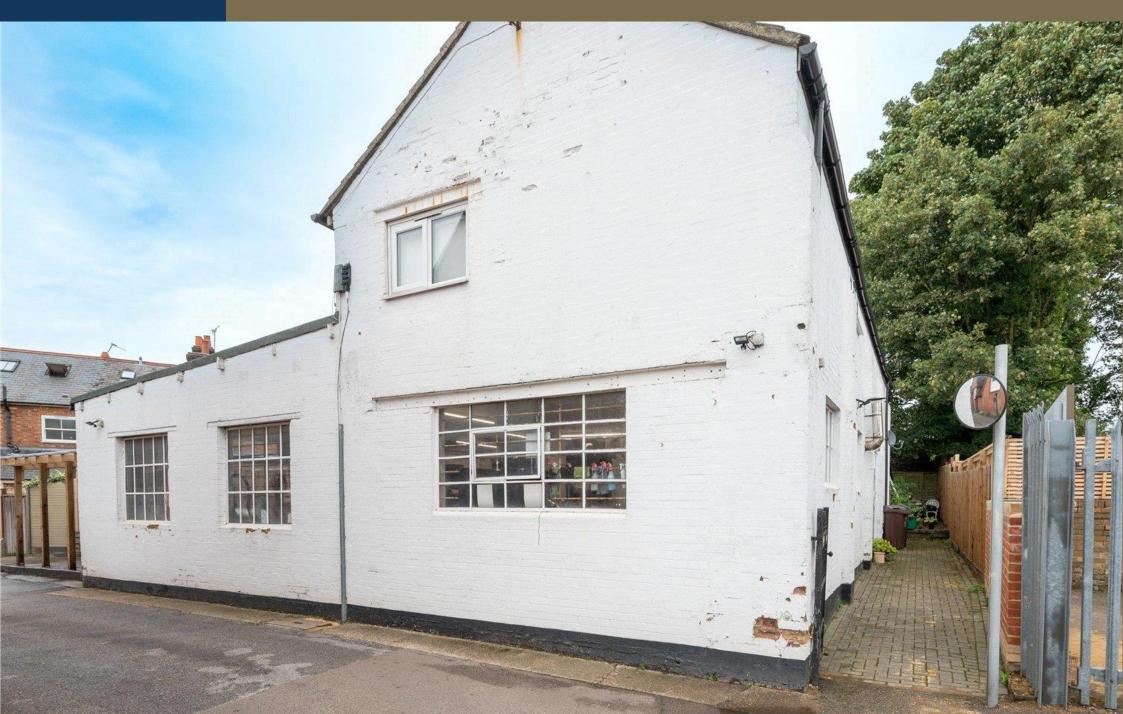

A converted STUDIO APARTMENT in a central location within walking distance of the mainline station. SINGLE OCCUPANT ONLY.

£800 per month

To Let Unfurnished

Sole Occupation Only

6 Month Tenancy Only

White Goods: Oven/Hob, Fridge with Freezer