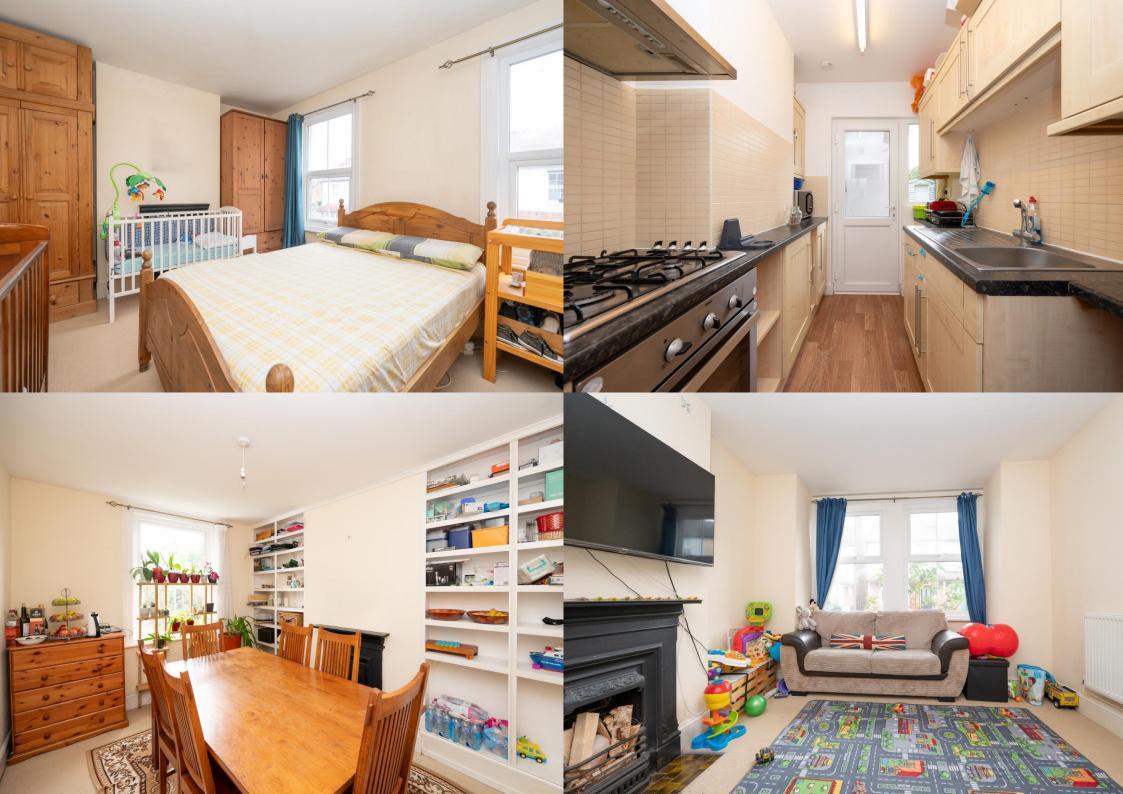

A spacious TWO DOUBLE BEDROOM property located close to excellent schools and LOCAL AMENITIES including the mainline railway station.

£1,600 per month

To Let Unfurnished

12 Month Tenancy

White Goods: Oven/Hob, Fridge/Freezer