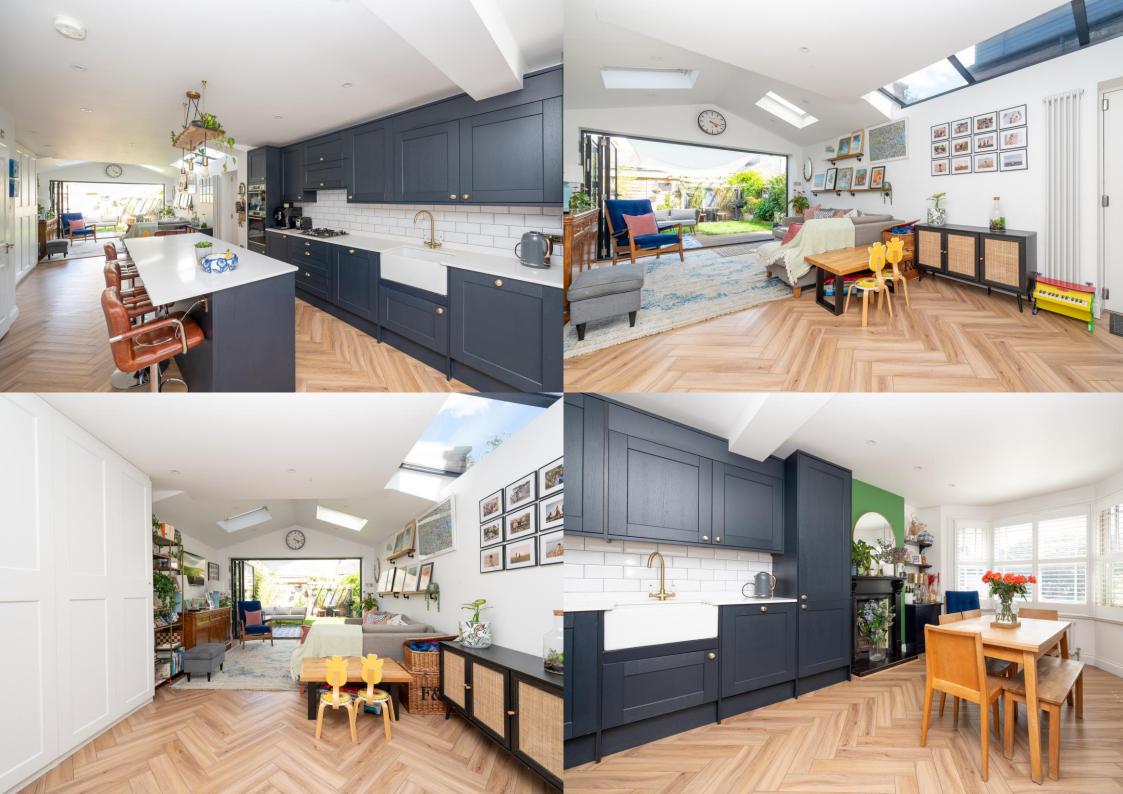

**Guide Price: £900,000** 

The home has been altered from its original design to offer spacious, versatile accommodation spread over three floors. To the ground floor, the hallway offers access to the home beautiful open plan, modern kitchen, and dining area, as well as offering access to the living room, with bi-folding doors leading out to the garden, and the cloakroom. Across two further floors, there are four good sized bedrooms and family bathroom, with the principal bedroom benefiting from an ensuite shower room. Externally, there is a well-tended walled garden with both lawn and seating areas.

EPC Rating: TBC
Council Tax Band: D

Entrance Hall

Kitchen/Dining Room 7.41m x 3.56m (24'4" x 11'8").

Living Room 6.32m x 3.94m (20'9" x 12'11").

Cloakroom

Bedroom 4 3.60m x 2.91m (11'10" x 9'7").

Bedroom 3 4.57m x 3.08m (15' x 10'1").