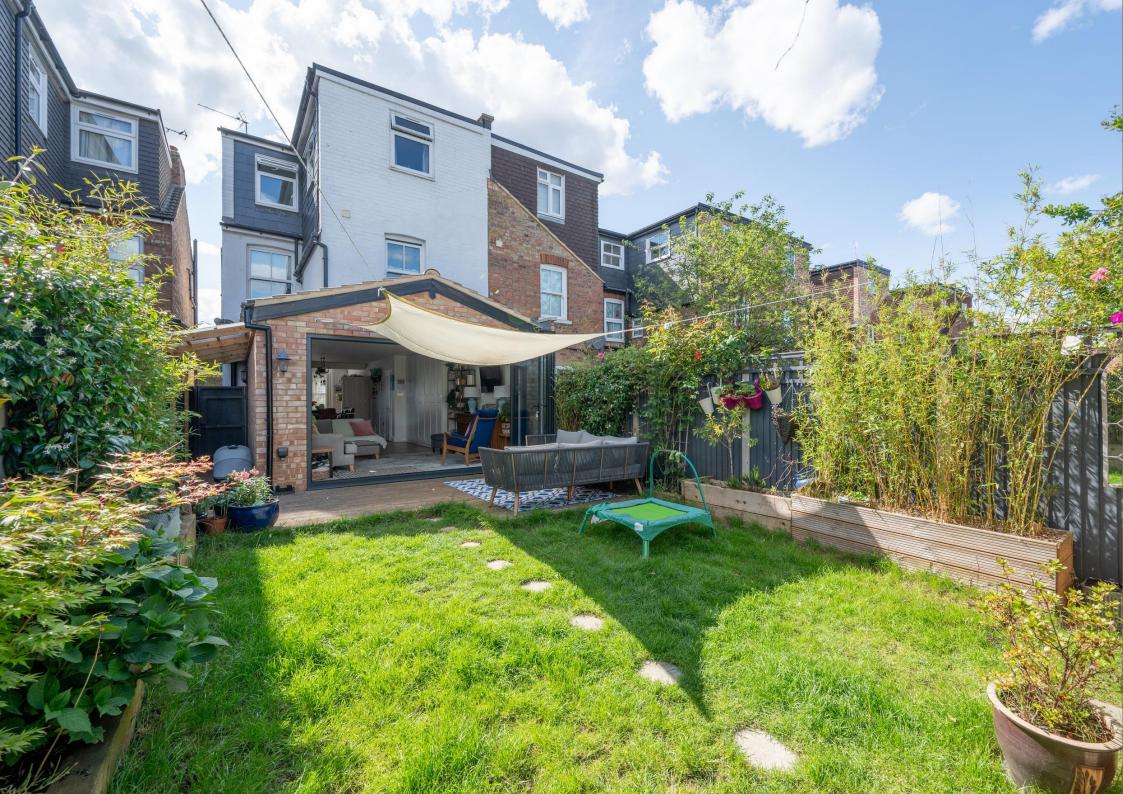

**Guide Price: £900,000** 

The home has been altered from its original design to offer spacious, versatile accommodation spread over three floors. To the ground floor, the hallway offers access to the home beautiful open plan, modern kitchen, and dining area, as well as offering access to the living room, with bi-folding doors leading out to the garden, and the cloakroom. Across two further floors, there are four good sized bedrooms and family bathroom, with the principal bedroom benefiting from an ensuite shower room. Externally, there is a well-tended walled garden with both lawn and seating areas.

Bathroom

Bedroom 1 5.28m x 3.33m (17'4" x 10'11").

**Ensuite Shower Room** 

Bedroom 2 3.56m x 3.00m (11'8" x 9'10").

Garden