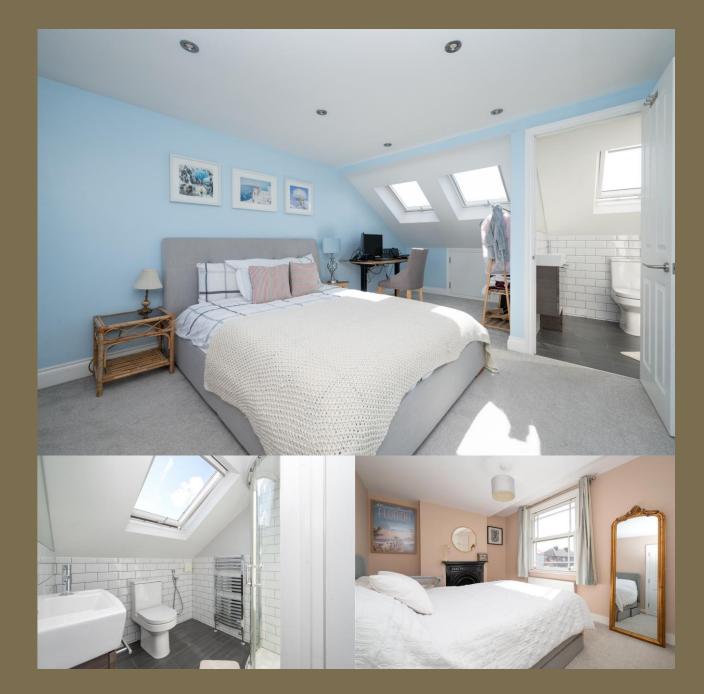

Bathroom

Bedroom 1 5.28m x 3.33m (17'4" x 10'11").

**Ensuite Shower Room** 

Bedroom 2 3.56m x 3.00m (11'8" x 9'10").

Garden