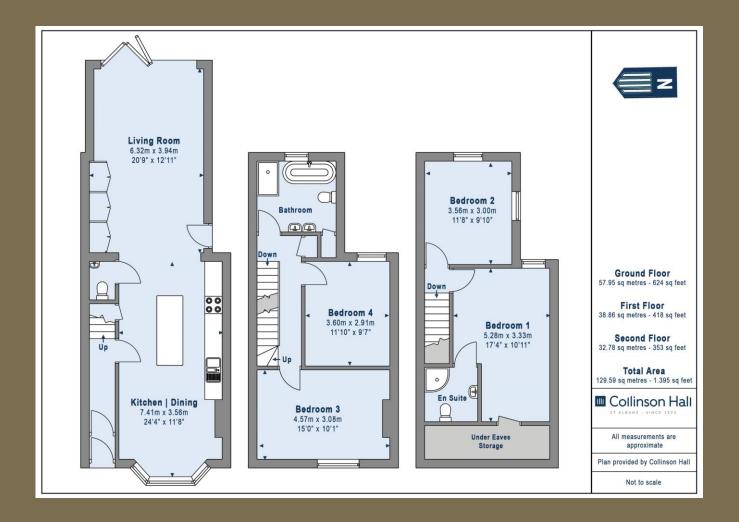

EPC Rating: TBC
Council Tax Band: D

Entrance Hall

Kitchen/Dining Room 7.41m x 3.56m (24'4" x 11'8").

Living Room 6.32m x 3.94m (20'9" x 12'11").

Cloakroom

Bedroom 4 3.60m x 2.91m (11'10" x 9'7").

Bedroom 3 4.57m x 3.08m (15' x 10'1").

Bathroom

Bedroom 1 5.28m x 3.33m (17'4" x 10'11").

**Ensuite Shower Room** 

Bedroom 2 3.56m x 3.00m (11'8" x 9'10").

Garden