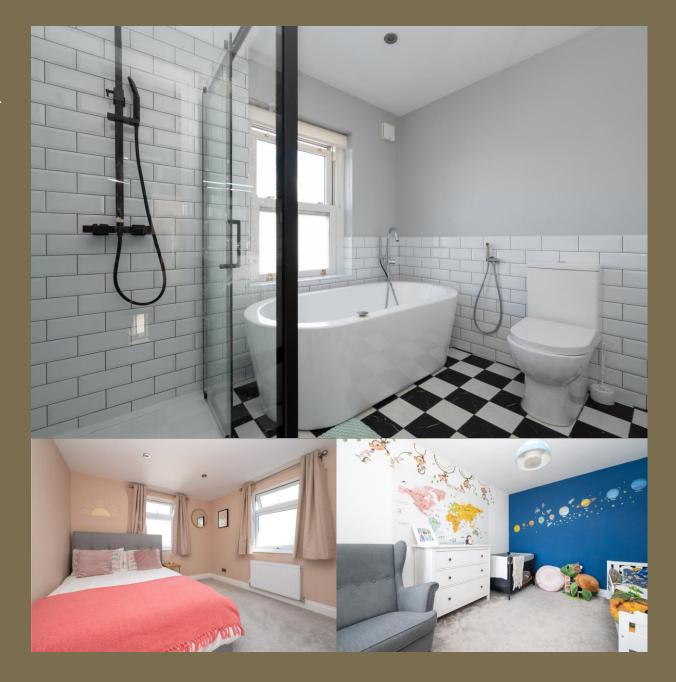

Bathroom

Bedroom 1 5.28m x 3.33m (17'4" x 10'11").

**Ensuite Shower Room** 

Bedroom 2 3.56m x 3.00m (11'8" x 9'10").

Garden