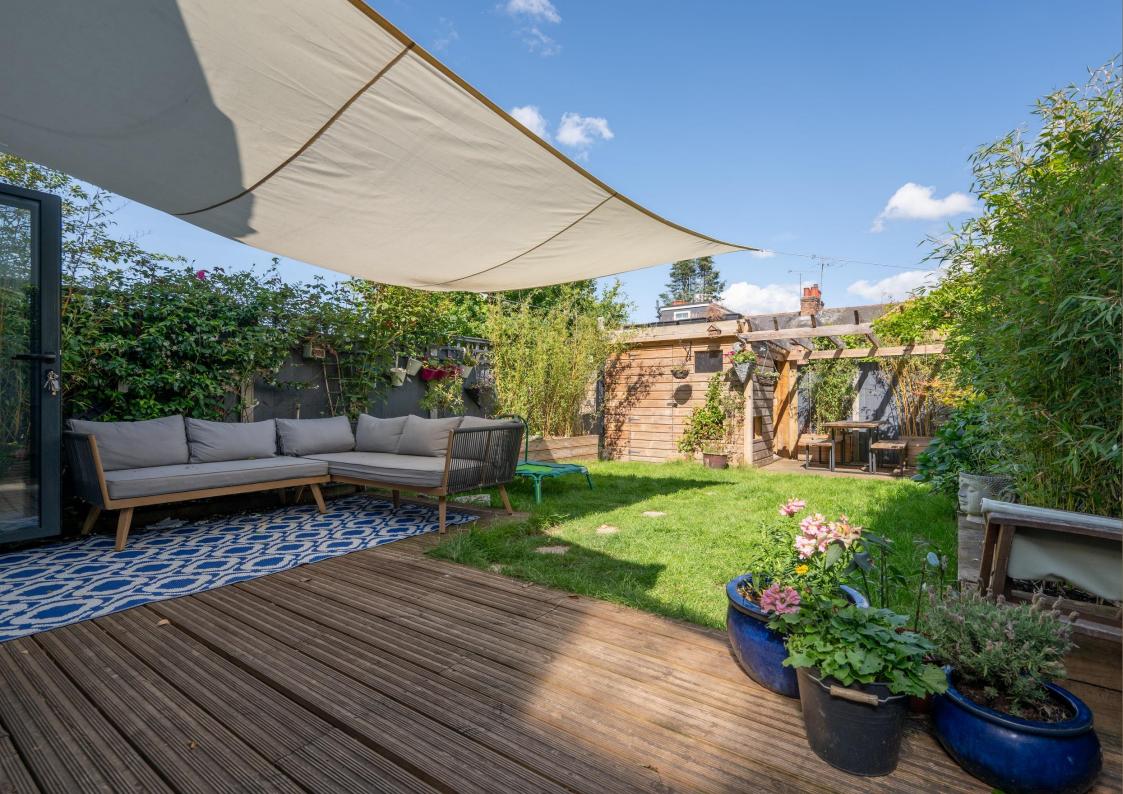

**Guide Price: £900,000** 

The home has been altered from its original design to offer spacious, versatile accommodation spread over three floors. To the ground floor, the hallway offers access to the home beautiful open plan, modern kitchen, and dining area, as well as offering access to the living room, with bi-folding doors leading out to the garden, and the cloakroom. Across two further floors, there are four good sized bedrooms and family bathroom, with the principal bedroom benefiting from an ensuite shower room. Externally, there is a well-tended walled garden with both lawn and seating areas.

Bathroom

Bedroom 1 5.28m x 3.33m (17'4" x 10'11").

**Ensuite Shower Room** 

Bedroom 2 3.56m x 3.00m (11'8" x 9'10").

Garden