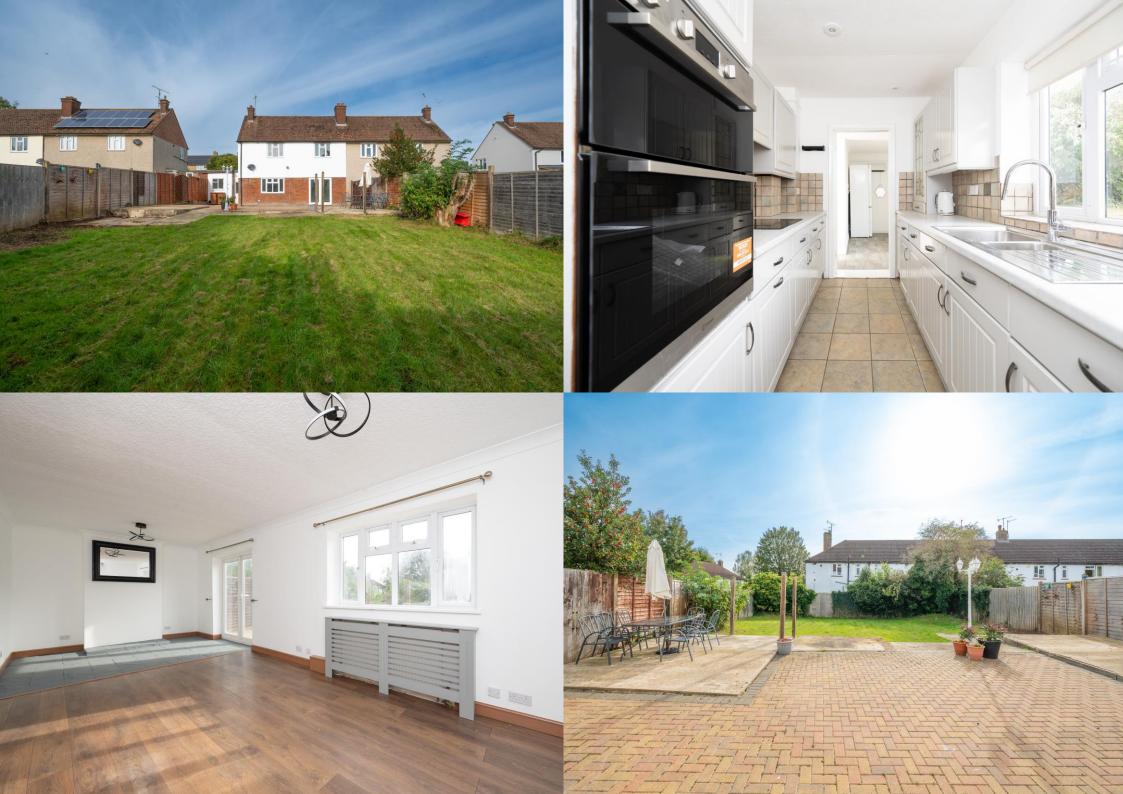

A RECENTLY REFURBISHED SPACIOUS three bedroom FAMILY HOME situated in OLD WELWYN VILLAGE with a wonderful GARDEN. Situated within walking distance to the high street that offers a range of shops, restaurants, doctors surgery and is close to OUTSTANDING SCHOOLING. Welwyn North train station is a short drive and offers trains direct into London Kings Cross.

£1,750 per month

To Let Unfurnished

12 Months Tenancy with a break clause

White Goods: Brand new Oven/Hob only, Fridge/Freezer, Washing Machine, Tumble Dryer, Brand New Carpets upstairs

Parking: Street Parking To The Front Of The Property