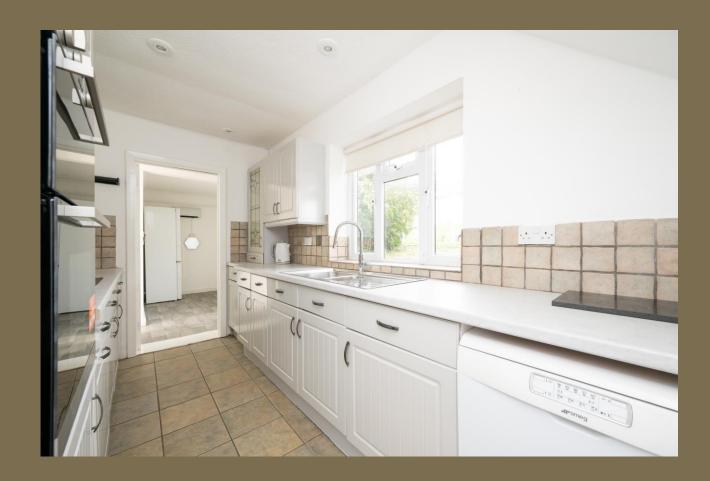

£1,750 per month

To Let Unfurnished

12 Months Tenancy with a break clause

White Goods: Brand new Oven/Hob only, Fridge/Freezer, Washing Machine, Tumble Dryer, Brand New Carpets upstairs

Parking: Street Parking To The Front Of The Property